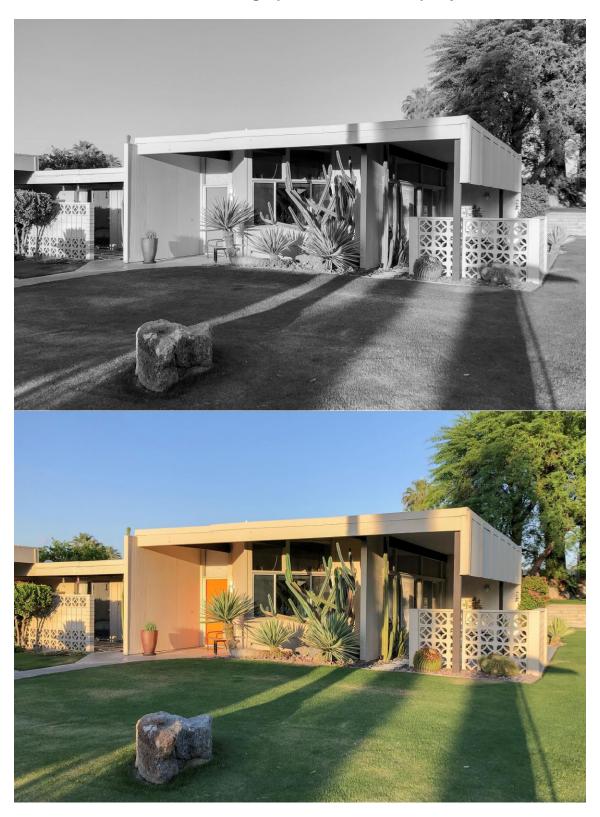

outlined in Section 29.20 and 29.60.160;
- 2. The Historic Property shall continue to be maintained in a manner consistent with the level of maintenance that has customarily been employed at the property and consistent with the typical condominium development in the Palm Desert Area.
- 3. The Historic Property shall not have non-operational vehicles or portions of them in public view.
- 4. The Historic Property Shall not have stagnant or standing water.
- 5. The Historic Property Shall not have overgrown or decaying landscaping. All landscape features should be maintained including, but not limited to, grass, trees, and any plantings.
- 6. The Historic Property shall prominently display and properly maintain its City Landmark plaque.

Exhibit "C"
Exterior Photographs of Historic Property







## Exhibit "D" 10-Year Improvement Plan

| /ear               | Projects/Areas                                     | Est. Ann             | nual Cost       | Notes/Comments                                                                                                                                                                                       |
|--------------------|----------------------------------------------------|----------------------|-----------------|------------------------------------------------------------------------------------------------------------------------------------------------------------------------------------------------------|
|                    |                                                    |                      | Per             |