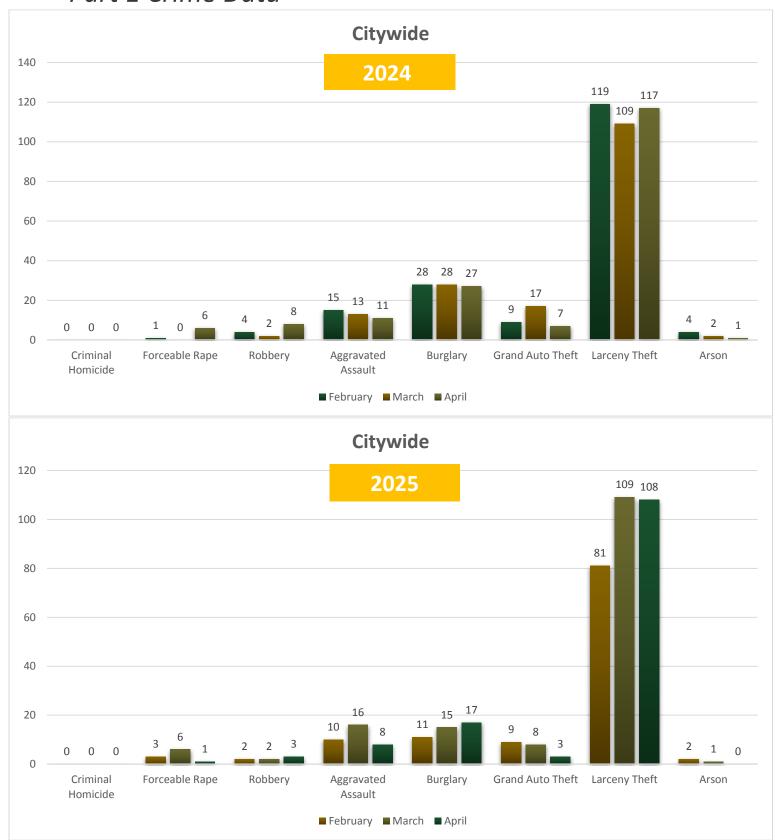

### Part 1 Crime Data

**Part 1 Crimes:** (as defined by the Federal Bureau of Investigation) Criminal homicide, forceable rape, robbery, aggravated assault, burglary, grand theft, grand auto theft, arson.