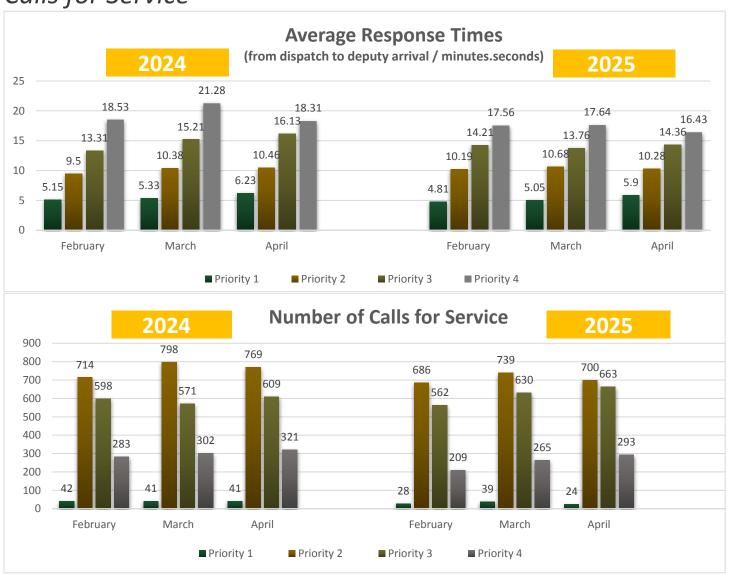

## Calls for Service

**Priority 1** - Involve circumstances that pose a clearly defined threat to human life or property.

Priority 2 - Involve circumstances of an urgent but not life-threatening nature (e.g., minor assaults and batteries)

**Priority 3** - Involve circumstances which are neither urgent nor life threatening (e.g., disturbances of the peace)

**Priority 4** - Incident occurring in the past or "cold" calls.