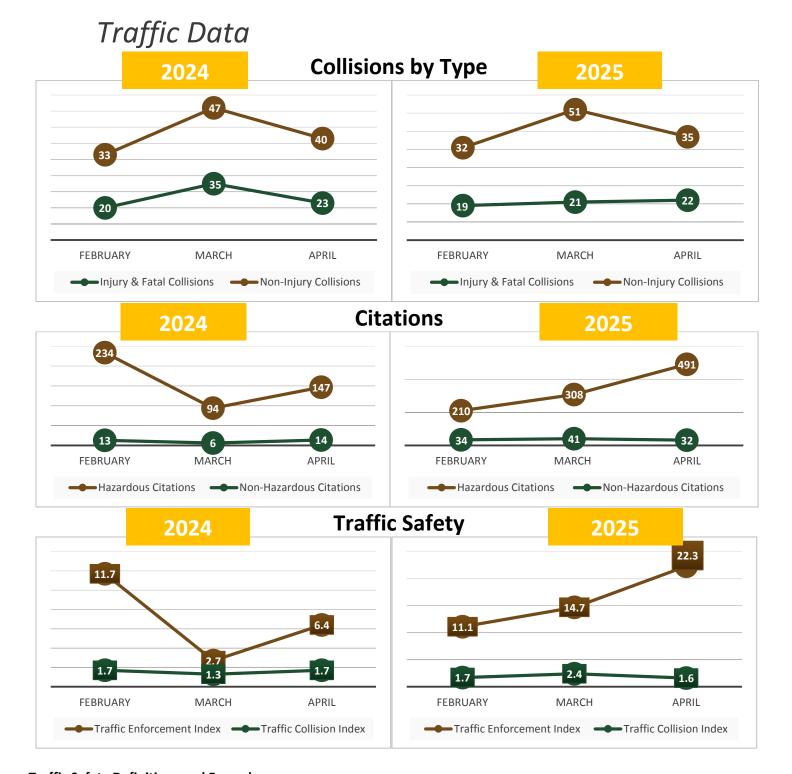

#### **Traffic Safety Definitions and Formulas:**

<u>Traffic Enforcement Index -</u> A statistic that reflects the effectiveness of a traffic enforcement program in reducing accidents and is expressed as Hazardous Citations + DUI Arrests / Fatal & Injury Collisions.

<u>Traffic Collision Index -</u> A statistic that measures non-injury collisions over fatal and injury collisions, expressed as Non-Injury Collisions / Fatal & Injury Collisions.

ALPR Assisted Investigations -As of 04/30/2025 Total arrests = 149. Total amount recovered = \$893,850.