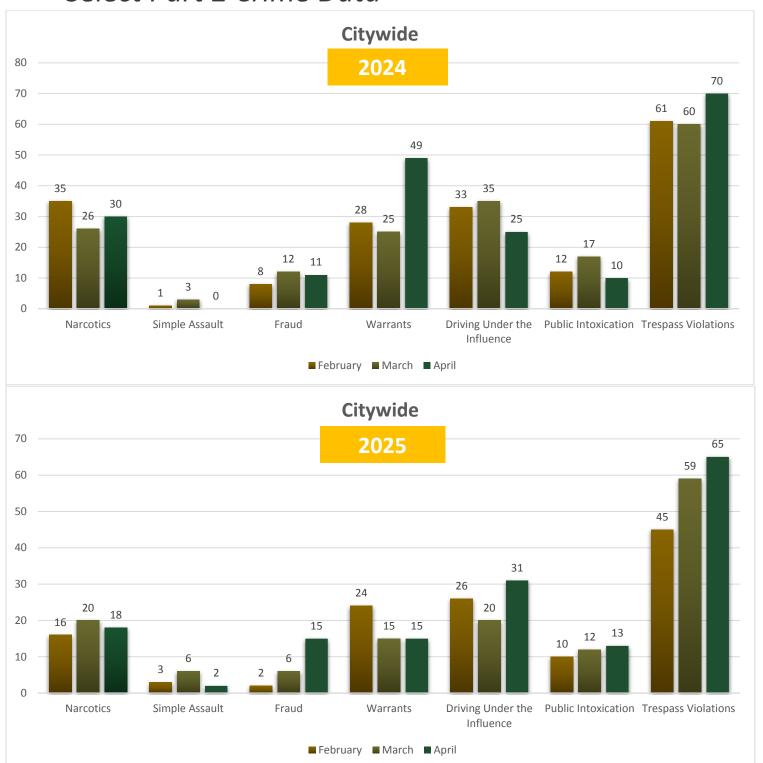

### Select Part 2 Crime Data

**Part 2 Crimes:** (as defined by the Federal Bureau of Investigation) Forgery, fraud and insufficient funds checks, sex offences felonies, sex offences misdemeanors, non-aggravated assaults, weapons laws, offence against family, narcotics, liquor laws, drunk/alcohol/drugs, disorderly conduct, vagrancy, gambling, driving under the influence (alcohol and/or drugs), vehicle laws, vandalism, warrants, receiving stolen property, federal offences with or without money, miscellaneous felonies, and miscellaneous misdemeanors.