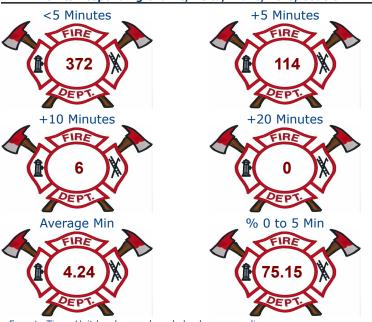

#### **Average Enroute to On-Scene Time**

\*Units Responding Charlie, Delta, Bravo, Echo, Code 3

Enroute Time: Unit has been acknowledged as responding.

On-Scene Time: Unit has been acknowledged as being On-Scene.