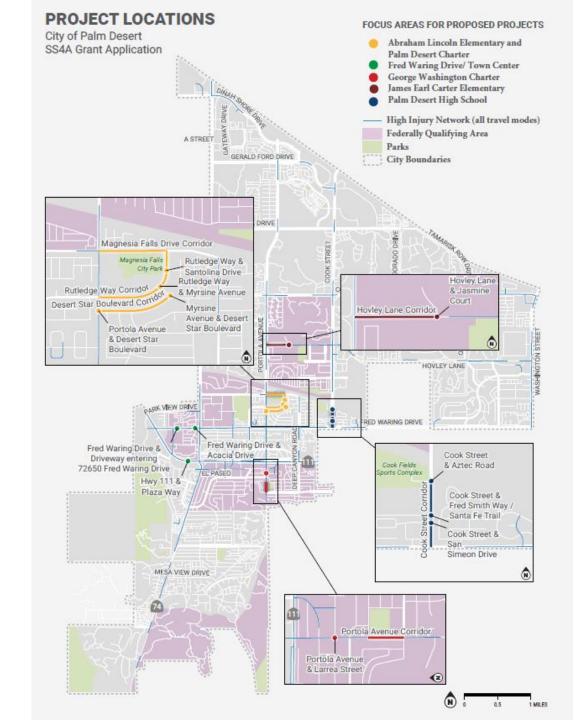

## Grant Application Focus

- Abraham Lincoln
- George Washington Charter
- James E. Carter
- Palm Desert Charter Middle
- Palm Desert High
- Fred Waring Drive / Town Center Way

#### City of Palm Desert Safe Roads and Streets for All (SS4A) Grant Program SS4A Implementation Grant - Project List Estimated Cost \$3.4 Million

| #  | Priority Area (Cluster)               | Plan  | Page    | Street                | From                            | То             | Recommended Improvement                   | Direction  |
|----|---------------------------------------|-------|---------|-----------------------|---------------------------------|----------------|-------------------------------------------|------------|
| 1  | Abraham Lincoln & Palm Desert Charter | SRTS  | 70,74   | Desert Star Boulevard | Myrsine Avenue                  | Portola Avenue | Construct sidewalk                        | N          |
| 2  | Abraham Lincoln & Palm Desert Charter | SRTS  | 68-74   | Magnesia Falls Drive  | Portola Avenue                  | Rutledge Way   | Install pedestrian scale lighting         | N, S       |
| 3  | Abraham Lincoln & Palm Desert Charter | SRTS  | 70      | Myrsine Avenue        | Desert Star Boulevard           | N/A            | Stripe high visibility crosswalk          | W          |
| 4  | Abraham Lincoln & Palm Desert Charter | SRTS  | 70      | Myrsine Avenue        | Desert Star Boulevard           | N/A            | Construct ADA curb ramps                  | NW, SW     |
| 5  | Abraham Lincoln & Palm Desert Charter | SRTS  | 74      | Portola Avenue        | Desert Star Boulevard           | N/A            | Construct curb extension                  | NE         |
| 6  | Abraham Lincoln & Palm Desert Charter | SRTS  | 66-68   | Rutledge Way          | Magnesia Falls Drive            | Portola Avenue | Install pedestrian scale lighting         | W/N        |
| 7  | Abraham Lincoln & Palm Desert Charter | SRTS  | 70      | Rutledge Way          | Myrsine Avenue                  | N/A            | Construct ADA curb ramps                  | NW, SW, SE |
| 8  | Abraham Lincoln & Palm Desert Charter | SRTS  | 69      | Rutledge Way          | Santolina Drive                 | N/A            | Construct ADA curb ramps                  | NE, SE, SW |
| 9  | Abraham Lincoln & Palm Desert Charter | SRTS  | 74      | Portola Avenue        | Desert Star Boulevard           | N/A            | Construct ADA curb ramps                  | NE         |
| 10 | Fred Waring Drive / Town Center Way   | LRSP  | 56      | Fred Waring Dr        | Acacia                          | N/A            | Install speed feedback signs              | N, S       |
| 11 | Fred Waring Drive / Town Center Way   | SRFOA | 71      | Fred Waring Drive     | 72650 Fred Waring Drive         | N/A            | Stripe high visibility crosswalk          | N          |
| 12 | Fred Waring Drive / Town Center Way   | SRFOA | 71      | Fred Waring Drive     | 72650 Fred Waring Drive         | N/A            | Construct ADA curb ramps & widen sidewalk | NE         |
| 13 | George Washington Charter             | SRTS  | 86,87   | Portola Avenue        | Fairway Drive                   | Chicory Street | Install pedestrian scale lighting         | E          |
| 14 | George Washington Charter             | SRTS  | 86,87   | Portola Avenue        | Fairway Drive                   | Chicory Street | Construct sidewalk                        | W          |
| 15 | George Washington Charter             | SRTS  | 90      | Portola Avenue        | Larrea Street                   | N/A            | Stripe high visibility crosswalk          | E, W       |
| 16 | James Earl Carter Elementary          | LRSP  | 113     | Hovley Lane           | Jasmine Court                   | N/A            | Construct ADA curb ramps                  | NE, NW, SE |
| 17 | James Earl Carter Elementary          | SRTS  | 111-113 | Hovley Lane           | Portola Avenue                  | Jasmine Court  | Install pedestrian scale lighting         | N, S       |
| 18 | James Earl Carter Elementary          | SRTS  | 113     | Hovley Lane           | Jasmine Court                   | N/A            | Stripe high visibility crosswalk          | N, E       |
| 19 | Palm Desert High School               | SRTS  | 129     | Cook Street           | Aztec Road                      | N/A            | Construct ADA curb ramps                  | SW         |
| 20 | Palm Desert High School               | SRTS  | 127-129 | Cook Street           | Fred Waring Drive               | Aztec Road     | Construct sidewalk                        | W          |
| 21 | Palm Desert High School               | SRTS  | 128     | Cook Street           | San Simeon Drive                | N/A            | Stripe high visibility crosswalk          | W          |
| 22 | Palm Desert High School               | SRTS  | 128     | Cook Street           | San Simeon Drive                | N/A            | Construct ADA curb ramps                  | NW, SW     |
| 23 | Palm Desert High School               | SRTS  | 128     | Cook Street           | Fred Smith Way / Santa Fe Trail | N/A            | Stripe high visibility crosswalk          | W, E       |
| 24 | Palm Desert High School               | SRTS  | 128     | Cook Street           | Fred Smith Way / Santa Fe Trail | N/A            | Construct ADA curb ramps                  | NW, SW     |