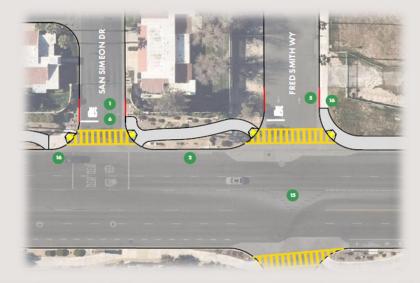

### **Capital Improvement Examples:** Palm Desert High School

#### Proposed Improvements