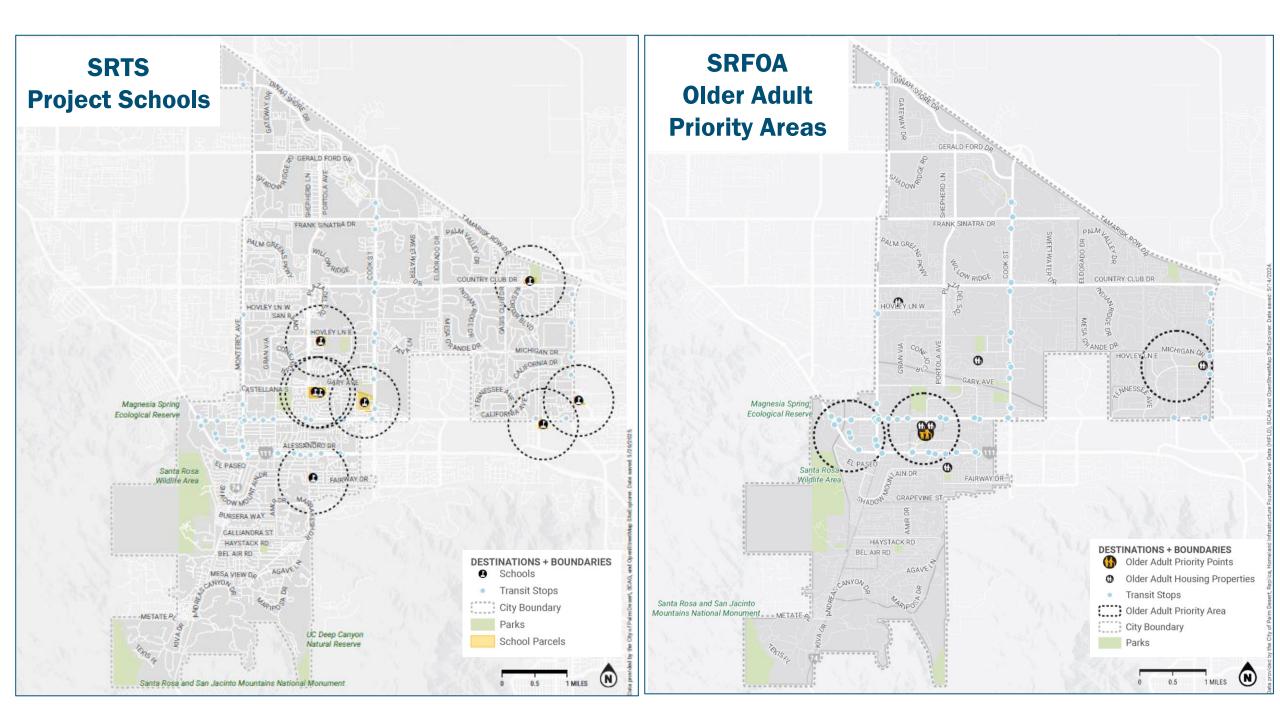

## Grant Application Focus

- Abraham Lincoln
- George Washington Charter
- James E. Carter
- Palm Desert Charter Middle
- Palm Desert High
- Fred Waring Drive / Town Center Way

List of Acronyms LRSP: Local Roadway Safety Plan

SRFOA: Safe Routes for Older Adults Plan

SRTS: Safe Routes to School Plan