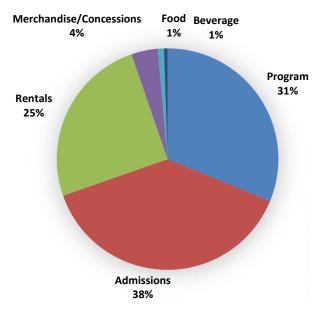

# Merchandise/Concessions Food Beverage 2% 0% 0% Rentals 21% Program 35%

Admissions

42%

March 2025

March 2024 Passes

**Historical Passes** 