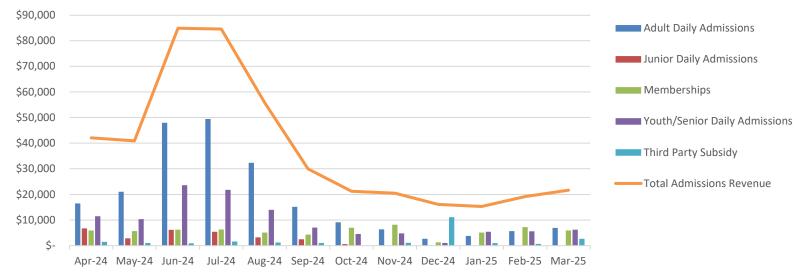

s   | 194                  | \$6.29                |  |
| Admissions                    | 616                  | \$35.17               |  |
| Program                       | 416                  | \$25.82               |  |
| Rentals                       | 56                   | \$16.13               |  |
| Special Events                |                      |                       |  |

| Total Facility Visits    | 4,325    |
|--------------------------|----------|
| Total Revenue            | \$51,549 |
| Total Revenue per Capita | \$11.92  |

### **March 2024**



# Merchandise/Concessions Food Beverage 2% 0% 0% Rentals 21% Program 35%

Admissions

42%

March 2025



March 2024 Passes

**Historical Passes** 



#### March 2025 Passes



Admissions Revenue Detail - Trailing 12 months