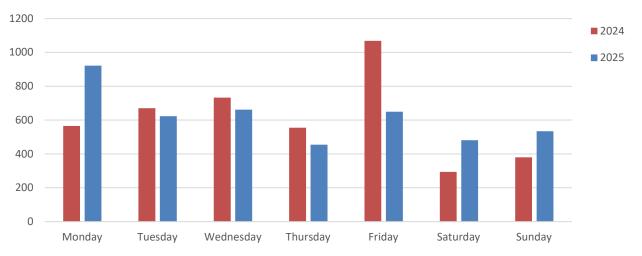

#### **Historical Cumulative Revenue**

March Visits by Day

| March 2025 Revenue Per Capita |                      |                       |  |
|-------------------------------|----------------------|-----------------------|--|
| Category                      | # of<br>Transactions | \$ per<br>Transaction |  |
| Merchandise/<br>Concessions   | 194                  | \$6.29                |  |
| Admissions                    | 616                  | \$35.17               |  |
| Program                       | 416                  | \$25.82               |  |
| Rentals                       | 56                   | \$16.13               |  |
| Special Events                |                      |                       |  |