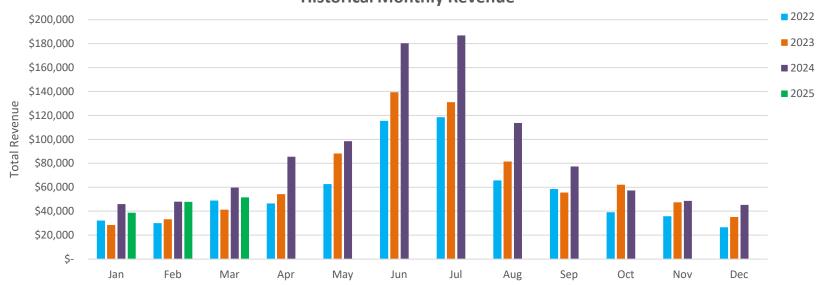

## **Key Performance Indicators**

# Palm Desert Aquatics Center

**March 2025** 



**Historical Monthly Revenue** 

#### **Historical Cumulative Revenue**









March Visits by Day





| March 2025 Revenue Per Capita |                      |                       |  |
|-------------------------------|----------------------|-----------------------|--|
| Category                      | # of<br>Transactions | \$ per<br>Transaction |  |
| Merchandise/<br>Concessions   | 194                  | \$6.29                |  |
| Admissions                    | 616                  | \$35.17               |  |
| Program                       | 416                  | \$25.82               |  |
| Rentals                       | 56                   | \$16.13               |  |
| Special Events                |                      |                       |  |

| Total Facility Vi