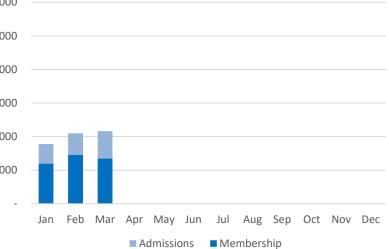

## **Key Performance Indicators**

# Palm Desert Aquatics Center

**March 2025** 



**Historical Monthly Revenue** 

#### **Historical Cumulative Revenue**









March Visits by Day





| March 2025 Revenue Per Capita |                      |                       |  |
|-------------------------------|----------------------|-----------------------|--|
| Category                      | # of<br>Transactions | \$ per<br>Transaction |  |
| Merchandise/<br>Concessions   | 194                  | \$6.29                |  |
| Admissions                    | 616                  | \$35.17               |  |
| Program                       | 416                  | \$25.82               |  |
| Rentals                       | 56                   | \$16.13               |  |
| Special Events                |                      |                       |  |

| Total Facility Visits    | 4,325    |
|--------------------------|----------|
| Total Revenue