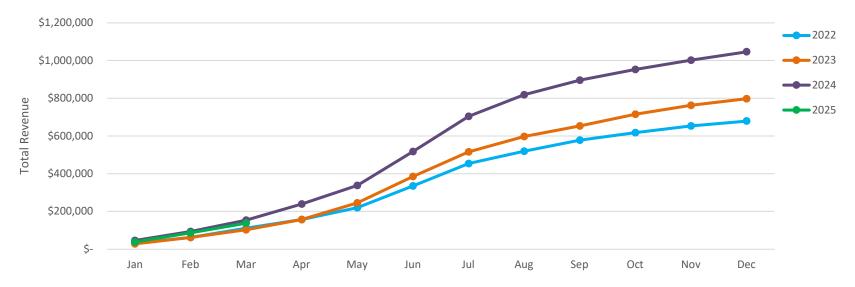

#### **Historical Cumulative Revenue**

March Visits by Day

| March 2025 Revenue Per Capita |                      |                       |  |
|-------------------------------|----------------------|-----------------------|--|
| Category                      | # of<br>Transactions | \$ per<br>Transaction |  |
| Merchandise/<br>Concessions   | 194                  | \$6.29                |  |
| Admissions                    | 616                  | \$35.17               |  |
| Program                       | 416                  | \$25.82               |  |
| Rentals                       | 56                   | \$16.13               |  |
| Special Events                |                      |                       |  |