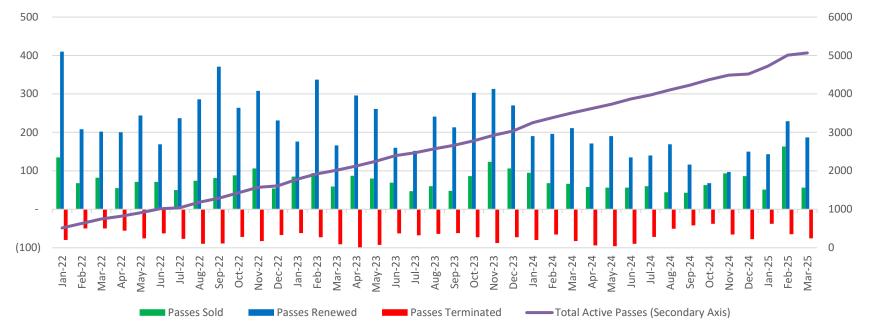

# Merchandise/Concessions Food Beverage 2% 0% 0% Rentals 21% Program 35%

Admissions

42%

March 2025

March 2024 Passes

**Historical Passes** 