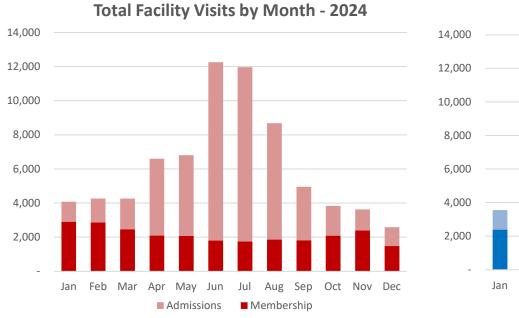

## **Key Performance Indicators**

# Palm Desert Aquatics Center

**March 2025** 



**Historical Monthly Revenue** 

#### **Historical Cumulative Revenue**









March Visits by Day





| March 2025 Revenue Per Capita |                      |                       |  |
|-------------------------------|----------------------|-----------------------|--|
| Category                      | # of<br>Transactions | \$ per<br>Transaction |  |
| Merchandise/<br>Concessions   | 194                  | \$6.29                |  |
| Admissions                    | 616                  | \$35.17               |  |
| Program                       | 416                  | \$25.82               |  |
| Rentals                       | 56                   | \$16.13               |  |
| Special Events                |                      |                       |  |

| Total Facility Visits    | 4,325    |
|--------------------------|----------|
| Total Revenue