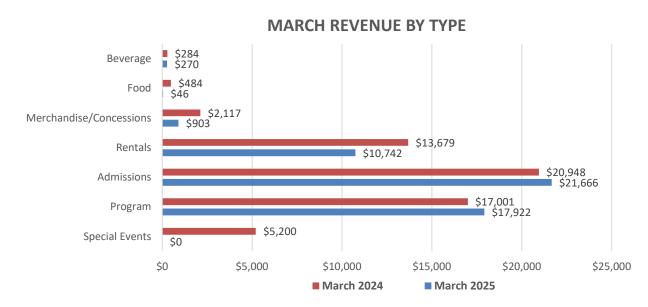

## **Key Performance Indicators**

# Palm Desert Aquatics Center

**March 2025** 



**Historical Monthly Revenue** 

#### **Historical Cumulative Revenue**









March Visits by Day





| March 2025 Revenue Per Capita |                      |                       |  |
|-------------------------------|----------------------|-----------------------|--|
| Category                      | # of<br>Transactions | \$ per<br>Transaction |  |
| Merchandise/<br>Concessions   | 194                  | \$6.29                |  |
| Admissions                    | 616                  | \$35.17               |  |
| Program                       | 416                  | \$25.82               |  |
| Rentals                       | 56                   | \$16.13               |  |
| Special Events                |                      |                       |  |

| Total Facility Visits    | 4,325    |
|--------------------------|----------|
| Total Revenue            | \$51,549 |
| Tot