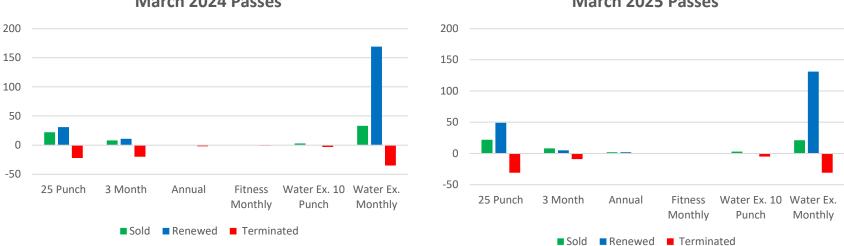

### **March 2024**

# Merchandise/Concessions Food Beverage 2% 0% 0% Rentals 21% Program 35%

Admissions

42%

March 2025

March 2024 Passes

**Historical Passes** 

#### March 2025 Passes

Admissions Revenue Detail - Trailing 12 months