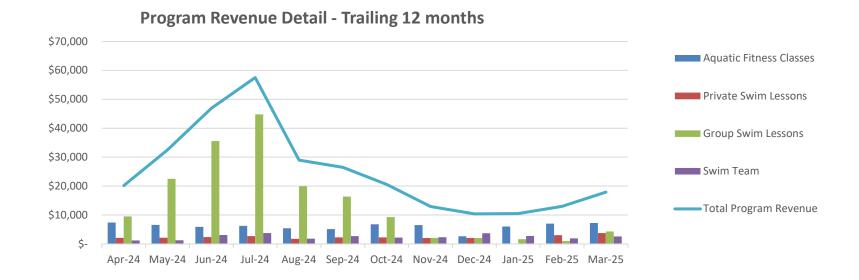

r<br>Transaction |  |
| Merchandise/<br>Concessions   | 194                  | \$6.29                |  |
| Admissions                    | 616                  | \$35.17               |  |
| Program                       | 416                  | \$25.82               |  |
| Rentals                       | 56                   | \$16.13               |  |
| Special Events                |                      |                       |  |

| Total Facility Visits    | 4,325    |
|--------------------------|----------|
| Total Revenue            | \$51,549 |
| Total Revenue per Capita | \$11.92  |

### **March 2024**



# Merchandise/Concessions Food Beverage 2% 0% 0% Rentals 21% Program 35%

Admissions

42%

March 2025



March 2024 Passes

**Historical Passes** 



#### March 2025 Passes



Admissions Revenue Detail - Trailing 12 months