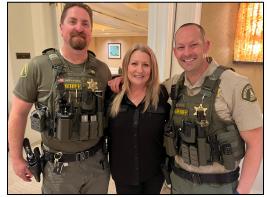

#### • El Paseo Partners

- Palm Desert Chamber of Commerce
  - Ribbon Cutting
    - RE-BATH
- Riverside County Sheriff Department
  - Emails/texts with BDT team and Sgt. Cryder
  - Attended the Rick Espinoza retirement luncheon
  - o Two new BDT team members
    - Deputy Keith Granados
    - Deputy Christian Lyon