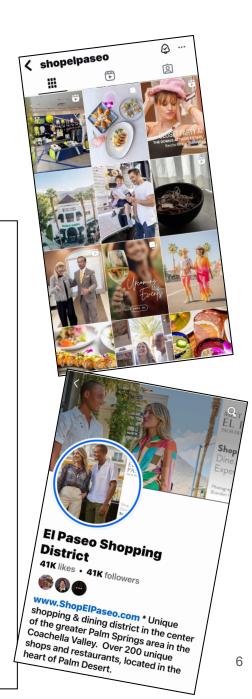

#### **D. Social Media - February**

# **TOTAL FOLLOWERS: 96,988**

|                     | Feb 202 <u>5</u> | <u>Jan 2025</u> | <u>Jan 2024</u> |
|---------------------|------------------|-----------------|-----------------|
| COMBINED STATS:     |                  |                 |                 |
| Impressions         | 145,850          | +20%            | +5.9%           |
| Engagements         | 806              | -7.0%           | -80%            |
| Audience Growth     | 96,988           | +3.9%           | +1.5%           |
| Total Sent Messages | 408              | +17%            | -19%            |

#### **HIGHLIGHTS FROM INSTAGRAM:**

| Profile Visits   | 4,814  |
|------------------|--------|
| Tagged Photos    | 230    |
| Accounts Engaged | 909    |
| Accounts Reached | 72,749 |

#### **HIGHLIGHTS**:

 We focused on ad sales on IG and really created content geared to new El Paseo customers and saw a huge increase across the board.

# **OTHER SOCIAL PLATFORM STATS**