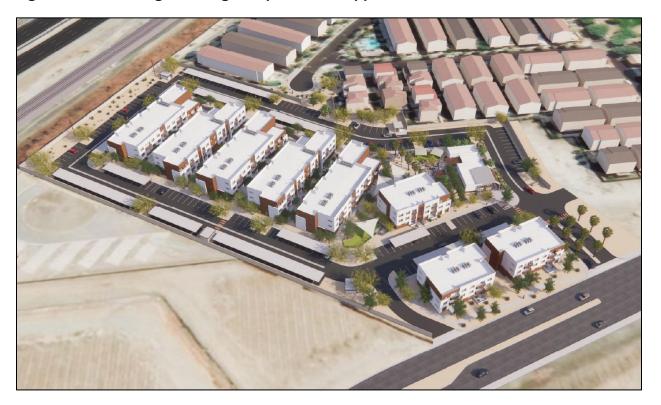

#### **Agate Apartments**

On June 7, 2022, the Palm Desert Planning Commission approved the Agate Apartment community (formerly known as the "Spanish Walk Apartments"). The community consists of 150 total multifamily units comprised of 149 deed-restricted units for qualifying low income households and one on-site manager's unit. The development is under construction and expected to be completed in late 2024.

Figure 3: A rendering of the Agate Apartments approval