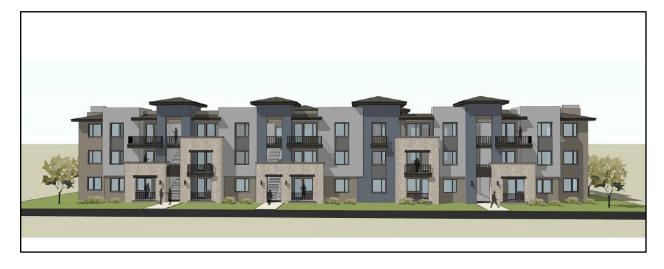

#### Vesta Apartments

On March 19, 2024, the Palm Desert Planning Commission approved Vesta Apartments. The project will will develop a 384-unit market-rate apartment community comprised of fifteen (15) two- and three-story residential buildings on a 17.44-acre parcel at the southwest corner of Gateway Avenue and Dick Kelly Drive. The community will include 146,800 square feet (sf) of common open space, inclusive of pool and spa, fire pit, BBQ areas, dog park, playground, pickleball courts, and will also include a clubhouse and maintenance building area.

Figure 1: A rendering of the Vesta Apartments approval