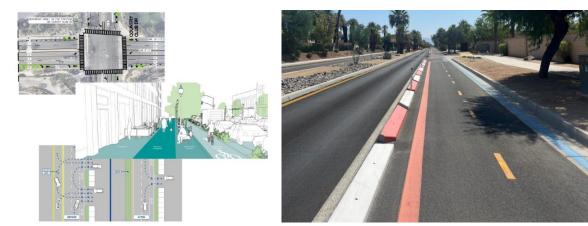

#### <u>Update of the Palm Desert Circulation Element</u>

Since the 2016 General Plan Update adoption, several state policies and regulations have been implemented addressing roadway safety (Senate Bill or "SB" 932), vehicle miles traveled or "VMT" (SB 743), and other requirements pertaining to housing (SB 330 / SB 35) and safety related to truck routes (AB 98). Additionally, the element requires content updates to ensure it is clear, objective, internally consistent, and consistent with area plans and recommendations found in the City's Active Transportation Plan.

In July 2024, the City entered into an agreement with Fehr & Peers to prepare an amendment to the City's Circulation Element of the General Plan with the overall goals of:

- Implementing SB 743 and adopting local Vehicle Miles Traveled metrics and policies
- Implementing local level of service policies that align with local context and values
- Updating roadway design standards with maximum desired cross section widths and design standards for alternative transportation routes
- Incorporate goals on safety that addresses Vision Zero and Safe Systems Approach

Figure 7: Roadway Design Considerations - Circulation Element Update