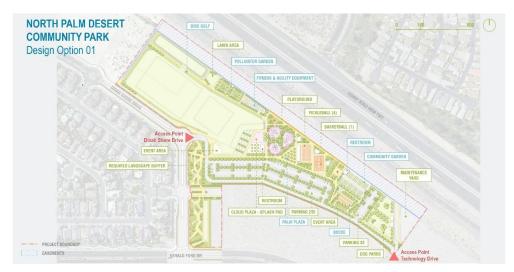

#### Community Park

In late 2022, the City's Public Works Department began the process of designing a 27-acre community parking north of Dinah Shore Drive and Gerald Ford. Community Open House meetings were held on December 3, 2022, January 14, 2023, and August 5, 2023. In 2023, A conceptual design for a community park on Dinah Shore Drive was developed and presented to the Parks & Recreation Committee, Planning Commission, Architectural Review Commission, Resource Preservation and Enhancement Committee, Cultural Arts Committee, and HOAs in the North Sphere, as well as the City Council. Initial feedback was incorporated into the design.

Following the initial approval of a conceptual plan for the Community Park, staff engaged a construction management team to assist with plan review and cost validation. Capital Improvements staff were included in biweekly discussions, leading to improvements in park accessibility and traffic flow. Additionally, construction of the Section 29 retention basin was completed, and survey data was collected to serve as the basis for future construction plans. The City will continue working with the community on appropriate design options.

Figure 8: Draft Design Options for Community Park

Figure 9: Design Renderings for the Community Park looking northeast from the intersection of Dinah Shore Drive and Gerald Ford Drive