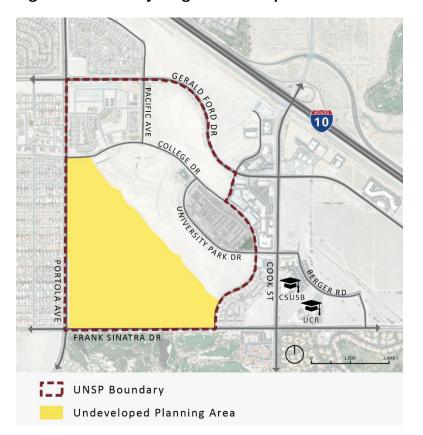

#### University Neighborhood Specific Plan Amendment

The University Neighborhood Specific Plan (UNSP) outlines land use and development standards for approximately 400 acres proximate to the California State University, San Bernardino, and University of California, Riverside Palm Desert campuses.

The original plan was adopted in 2016 and envisioned a mixed-use, walkable community with various housing options, commercial opportunities, and open spaces. Since the plan was adopted, substantial development activity has occurred, and approvals have been issued for more than half of the planning area. The City has just launched a plan update effort, with the main focus being reimagining and planning for the remaining 170 acres of undeveloped land.

In November 2023, the City entered into an agreement with Interwest Consulting Group to assist in the amendment of the UNSP.

Figure 6: University Neighborhood Specific Plan Boundary and Focus Area

The amendment will focus on land planning for the 170-acre vacant area and ensure development review processes are consistent with the development code. The amendment will also focus on: