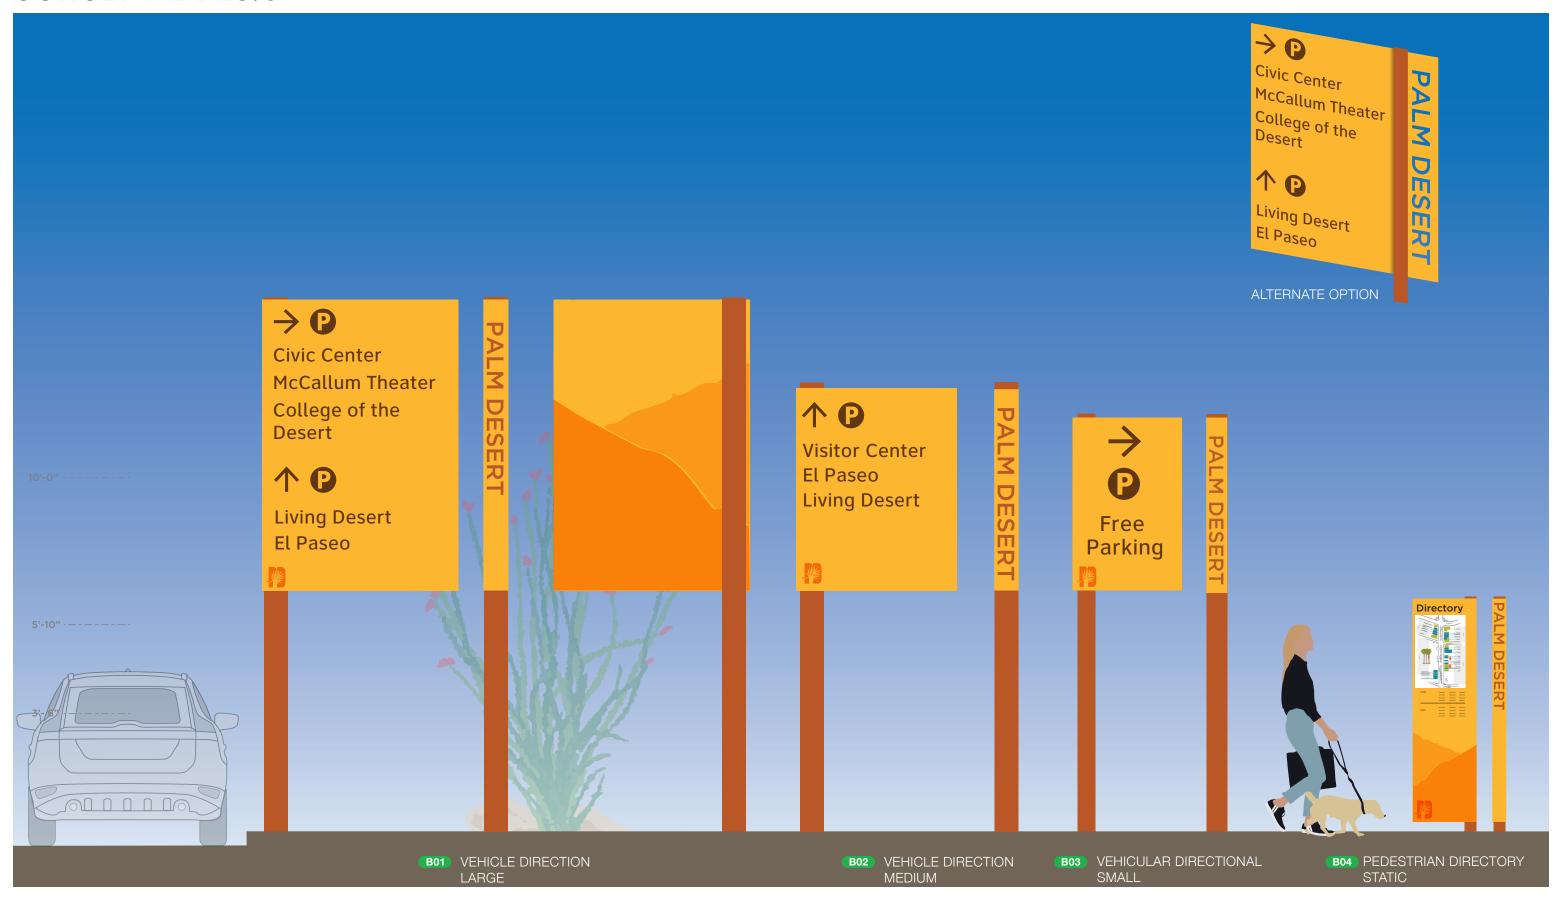

#### CONCEPT WAYFINDING SIGN SUMMARY

PROJECT:
CITY OF PALM DESERT
WAYFINDING MASTER PLAN

PHASE:

TASK 2: CONCEPT DESIGN FEBRUARY 12, 2025