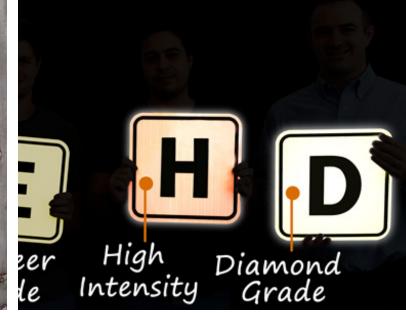

mmendations

Based on the analysis, community outreach survey, and S.W.O.T. Report, the following signage and wayfinding approaches are recommended for the City of Palm Desert:

- Develop a branded signage and wayfinding system that will be visible day or night.
- Coordinate with City team to **develop consistent messaging** throughout sign system.
- Create a streamlined sign location plan, eliminating sign blight.
- Add pedestrian level signage in walkable areas.
- Add new destinations to wayfinding.
- Design a versatile digital sign suitable for various events, or incorporate QR codes into the proposed signage.

FEBRUARY 12, 2025

# 02 Concept Design

# Summary of Signs Proposed

#### **IDENTITY**







#### **DIRECTION**









#### **AMENITY**







# CONCEPT 1 MOOD BOARD















PROJECT:
CITY OF PALM DESERT
WAYFINDING MASTER PLAN

PHASE:

TASK 2: CONCEPT DESIGN FEBRUARY 12, 2025









PROJECT:
CITY OF PALM DESERT
WAYFINDING MASTER PLAN

PHASE:

TASK 2: CONCEPT DESIGN FEBRUARY 12, 2025























PROJECT:
CITY OF PALM DESERT
WAYFINDING MASTER PLAN































#### CONCEPT 2 MOOD BOARD



















PROJECT:
CITY OF PALM DESERT
WAYFINDING MASTER PLAN

PHASE:

TASK 2: CONCEPT DESIGN FEBRUARY 12, 2025





PROJECT:
CITY OF PALM DESERT
WAYFINDING MASTER PLAN

PHASE:

TASK 2: CONCEPT DESIGN FEBRUARY 12, 2025























PROJECT:
CITY OF PALM DESERT
WAYFINDING MASTER PLAN

Selbert Perkins Design.

# 4 Appendix

#### **CONCEPT** MONUMENT SIGN SUMMARY





































#### CONCEPT WAYFINDING SIGN S