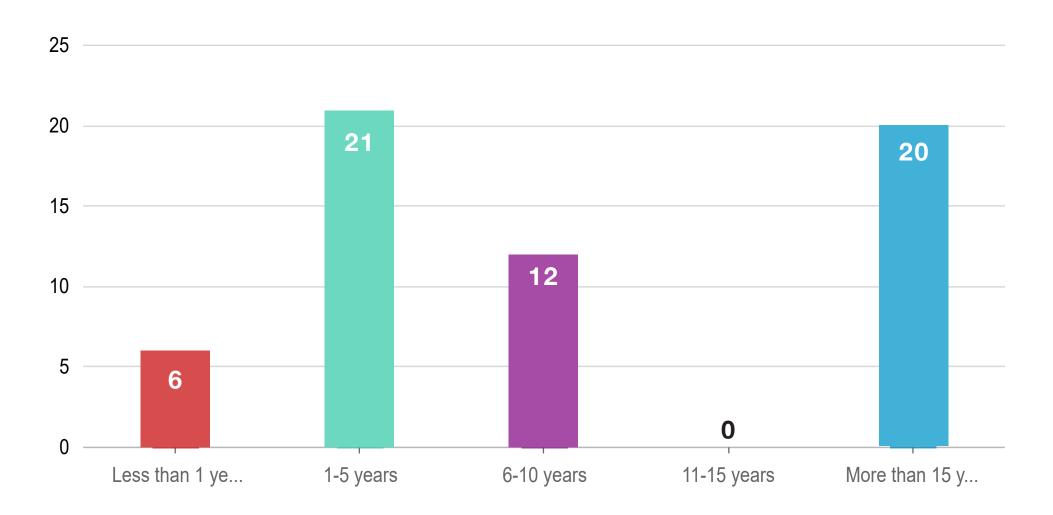

The majority, about 76% are full-time residents of Palm Desert.

FEBRUARY 12, 2025

If a resident, how long have you lived in Palm Desert?

Of the 59 people who answered, 21 people have been residents of Palm Desert between 1-5 years.