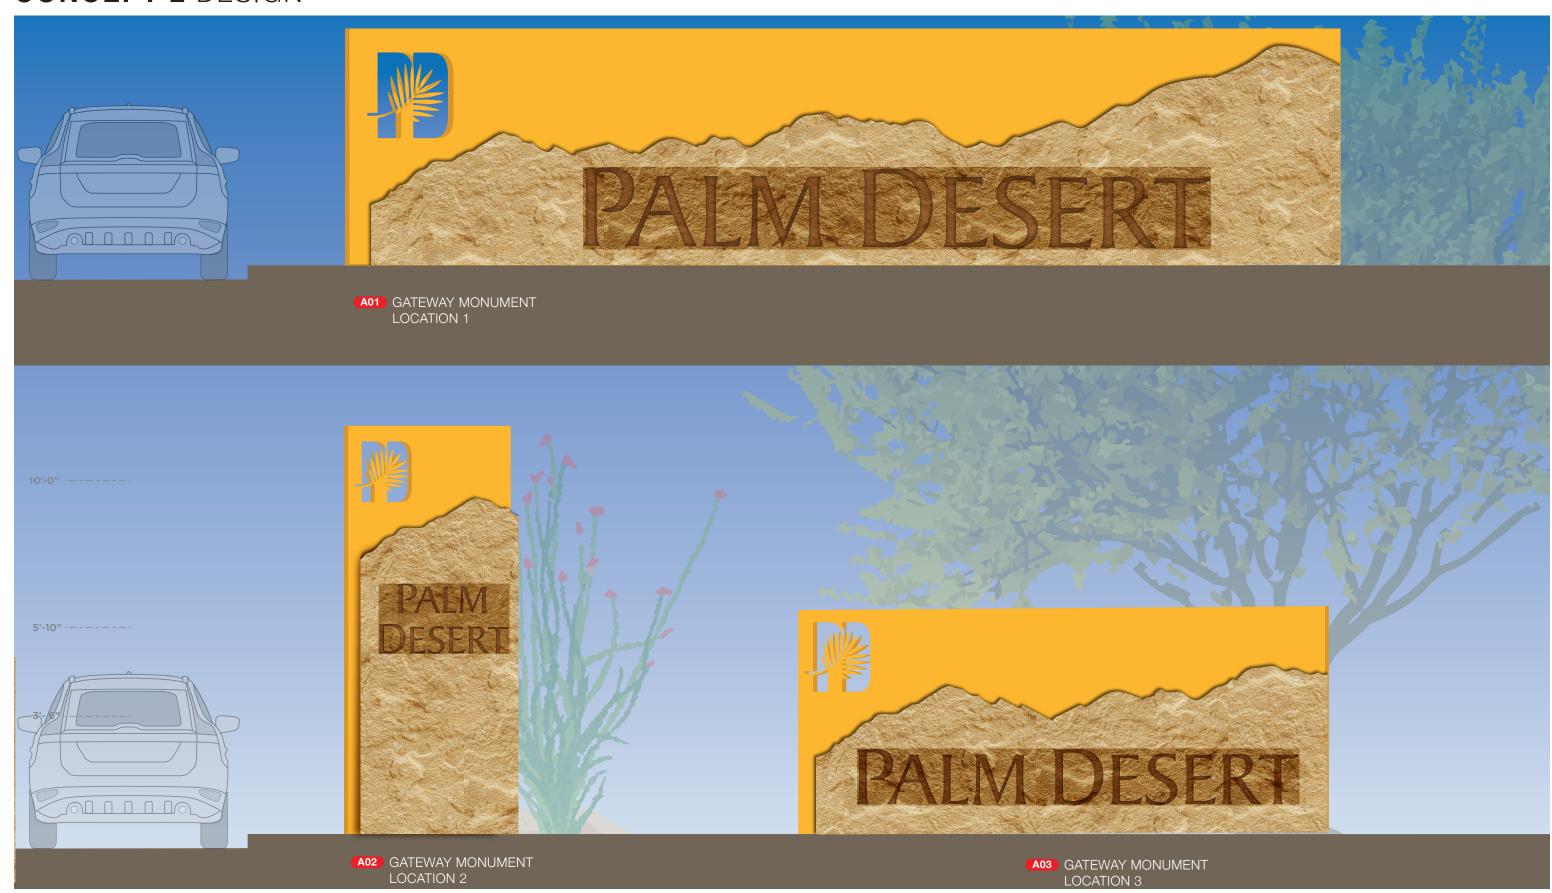

amlined sign location plan, eliminating sign blight.
- Add pedestrian level signage in walkable areas.
- Add new destinations to wayfinding.
- Design a versatile digital sign suitable for various events, or incorporate QR codes into the proposed signage.

FEBRUARY 12, 2025

# 02 Concept Design

# Summary of Signs Proposed

#### **IDENTITY**







#### **DIRECTION**









#### **AMENITY**







# CONCEPT 1 MOOD BOARD















PROJECT:
CITY OF PALM DESERT
WAYFINDING MASTER PLAN

PHASE:

TASK 2: CONCEPT DESIGN FEBRUARY 12, 2025









PROJECT:
CITY OF PALM DESERT
WAYFINDING MASTER PLAN

PHASE:

TASK 2: CONCEPT DESIGN FEBRUARY 12, 2025























PROJECT:
CITY OF PALM DESERT
WAYFINDING MASTER PLAN































#### CONCEPT 2 MOOD BOARD



















PROJECT:
CITY OF PALM DESERT
WAYFINDING MASTER PLAN

PHASE:

TASK 2: CONCEPT DESIGN FEBRUARY 12, 2025





PROJECT:
CITY OF PALM DESERT
WAYFINDING MASTER PLAN

PHASE:

TASK 2: CONCEPT DESIGN FEBRUARY 12, 2025























PROJECT:
CITY OF PALM DESERT
WAYFINDING MASTER PLAN

Selbert Perkins Design.

# 4 Appendix

#### **CONCEPT** MONUMENT SIGN SUMMARY





































#### CONCEPT WAYFINDING SIGN SUMMARY





















PROJECT:
CITY OF PALM DESERT
WAYFINDING MASTER PLAN

PHASE:

TASK 2: CONCEPT DESIGN FEBRUARY 12, 2025

# 5 Survey

#### **Digital** Survey



# **Digital Survey**

Centered on distributing the survey widely across the community, the City prioritized obtaining a broad understanding of wayfinding needs, rather than focusing solely on spec