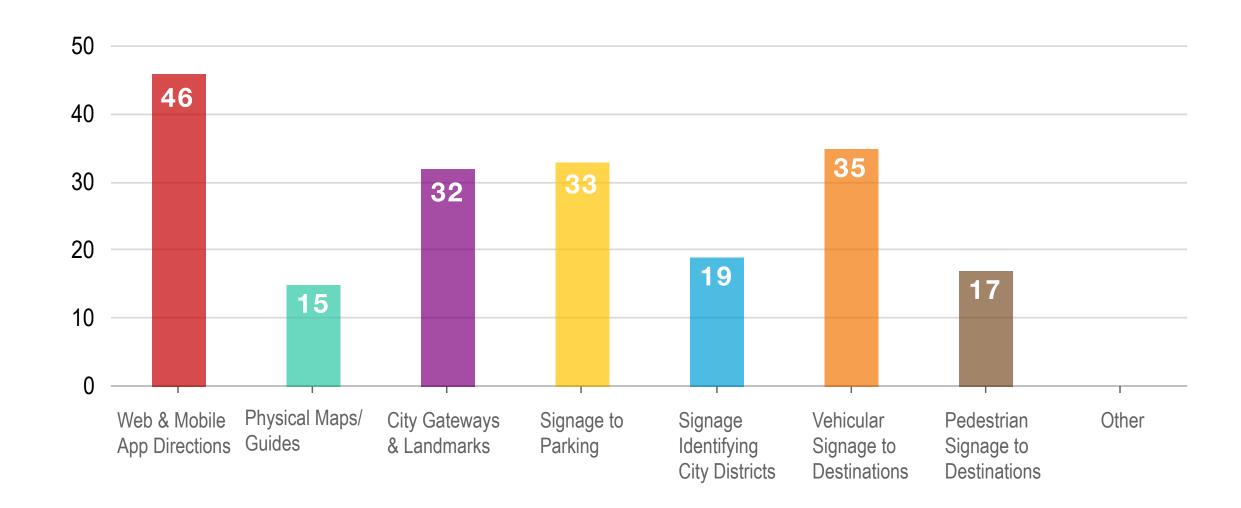

FEBRUARY 12, 2025

What wayfinding ideas would you find most helpful? Select your top 3.

The top 3 wayfinding ideas are Web & mobile app directions, vehicular signage to destinations, and signage to parking.