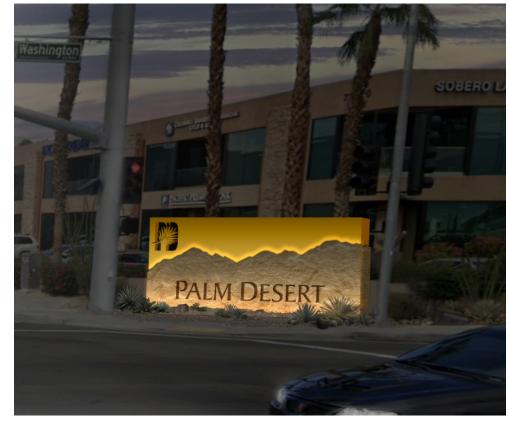

- Develop a branded signage and wayfinding system that will be visible day or night.
- Coordinate with City team to **develop consistent messaging** throughout sign system.
- Create a streamlined sign location plan, eliminating sign blight.
- Add pedestrian level signage in walkable areas.
- Add new destinations to wayfinding.
- Design a versatile digital sign suitable for various events, or incorporate QR codes into the proposed signage.

#### **CONCEPT** MONUMENT SIGN SUMMARY