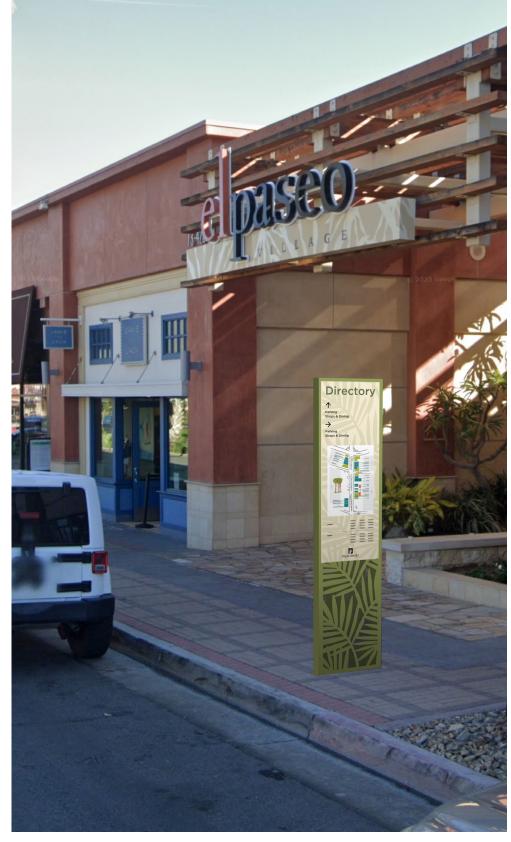

#### **CONCEPT** MONUMENT SIGN SUMMARY

#### CONCEPT WAYFINDING SIGN SUMMARY

PROJECT:
CITY OF PALM DESERT
WAYFINDING MASTER PLAN

PHASE:

TASK 2: CONCEPT DESIGN FEBRUARY 12, 2025