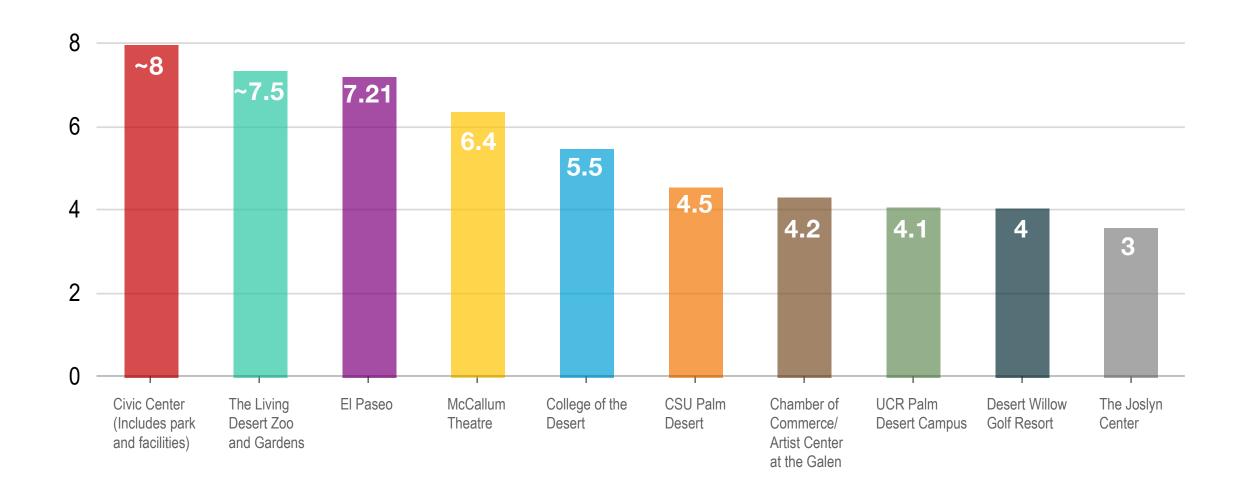

Rank these 10 destinations of community importance in Palm Desert, with 1 being the most significant.

The most important locations are Civic Center, The Living Desert, El Paseo, McCallum Theatre, College of the Desert, CSU Palm Desert, Chamber of Commerce/Artist Center at the Galen, UCR Palm Desert Campus, Desert Willow Golf Resort and The Joslyn Center.