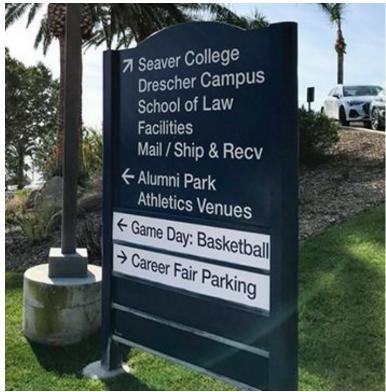

trol but would look tacky for everyday signage. I again think that more entrance monuments/signage would be very beneficial. Your parks are fantastic, call them out loud and proud."

"If you go digital, I would talk to other cities that are using them currently and see if they like the equipment they are using. See what kind of feedback is received and also if they are visibly pleasing."

"What about Murals that tell the city history. Also you could have a barcode people could scan with their phone that would help them to a map of locations or history of the specific site. Also With the new bike trails what about an audio tour."

# 6 Precedent Images

# Coachella Valley City Signs

















# **Competitive City Signs**















#### **DIGITAL/ SLIDING SIGN PRECEDENTS**