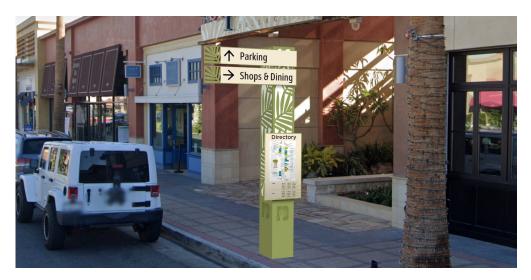

T:
CITY OF PALM DESERT
WAYFINDING MASTER PLAN

PHASE:

TASK 2: CONCEPT DESIGN FEBRUARY 12, 2025









PROJECT:
CITY OF PALM DESERT
WAYFINDING MASTER PLAN

PHASE:

TASK 2: CONCEPT DESIGN FEBRUARY 12, 2025























PROJECT:
CITY OF PALM DESERT
WAYFINDING MASTER PLAN































#### CONCEPT 2 MOOD BOARD



















PROJECT:
CITY OF PALM DESERT
WAYFINDING MASTER PLAN

PHASE:

TASK 2: CONCEPT DESIGN FEBRUARY 12, 2025





PROJECT:
CITY OF PALM DESERT
WAYFINDING MASTER PLAN

PHASE:

TASK 2: CONCEPT DESIGN FEBRUARY 12, 2025























PROJECT:
CITY OF PALM DESERT
WAYFINDING MASTER PLAN

Selbert Perkins Design.

# 4 Appendix

#### **CONCEPT** MONUMENT SIGN SUMMARY





































#### CONCEPT WAYFINDING SIGN SUMMARY





















PROJECT:
CITY OF PALM DESERT
WAYFINDING MASTER PLAN

PHASE:

TASK 2: CONCEPT DESIGN FEBRUARY 12, 2025

# 5 Survey

#### **Digital** Survey



# **Digital Survey**

Centered on distributing the survey widely across the community, the City prioritized obtaining a broad understanding of wayfinding needs, rather than focusing solely on specific industries. This inclusive approach ensured a comprehensive assessment of navigation requirements throughout Palm Desert. With **72 responses received**, reflecting diverse perspectives, participants' input will play a crucial role in shaping the future of Palm Desert's wayfinding sign program.

# Survey

#### New Citywide Sign Program

The City of Palm Desert invites you to participate in a survey to enhance our citywide wayfinding sign