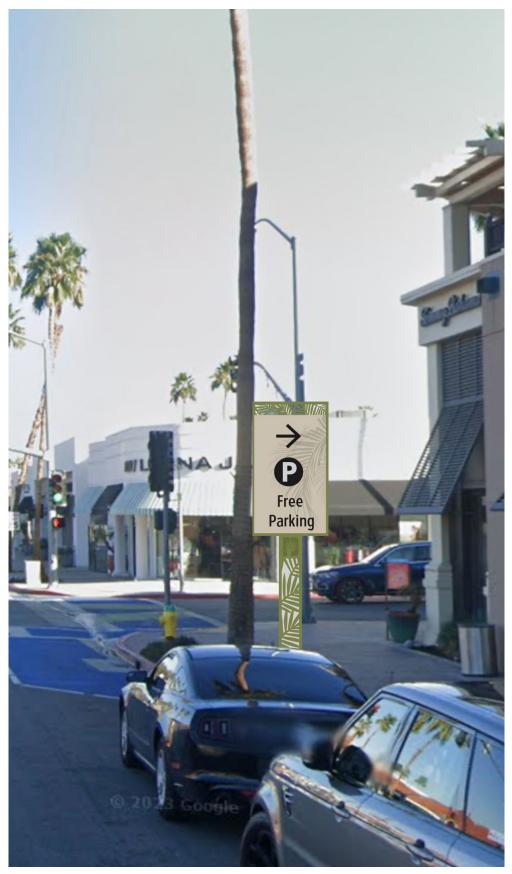

#### CONCEPT WAYFINDING SIGN SUMMARY

PROJECT:
CITY OF PALM DESERT
WAYFINDING MASTER PLAN

PHASE:

TASK 2: CONCEPT DESIGN FEBRUARY 12, 2025