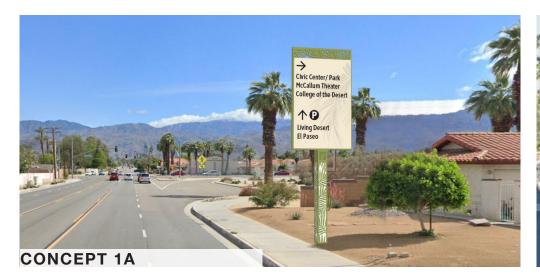

OJECT:
CITY OF PALM DESERT
WAYFINDING MASTER PLAN

PHASE:

TASK 2: CONCEPT DESIGN FEBRUARY 12, 2025









PROJECT:
CITY OF PALM DESERT
WAYFINDING MASTER PLAN

PHASE:

TASK 2: CONCEPT DESIGN FEBRUARY 12, 2025























PROJECT:
CITY OF PALM DESERT
WAYFINDING MASTER PLAN































#### CONCEPT 2 MOOD BOARD



















PROJECT:
CITY OF PALM DESERT
WAYFINDING MASTER PLAN

PHASE:

TASK 2: CONCEPT DESIGN FEBRUARY 12, 2025





PROJECT:
CITY OF PALM DESERT
WAYFINDING MASTER PLAN

PHASE:

TASK 2: CONCEPT DESIGN FEBRUARY 12, 2025























PROJECT:
CITY OF PALM DESERT
WAYFINDING MASTER PLAN

Selbert Perkins Design.

# 4 Appendix

#### **CONCEPT** MONUMENT SIGN SUMMARY





































#### CONCEPT WAYFINDING SIGN SUMMARY





















PROJECT:
CITY OF PALM DESERT
WAYFINDING MASTER PLAN

PHASE:

TASK 2: CONCEPT DESIGN FEBRUARY 12, 2025

# 5 Survey

#### **Digital** Survey



# **Digital Survey**

Centered on distributing the survey widely across the community, the City prioritized obtaining a broad understanding of wayfinding needs, rather than focusing solely on specific industries. This inclusive approach ensured a comprehensive assessment of navigation requirements throughout Palm Desert. With **72 responses received**, reflecting diverse perspectives, participants' input will play a crucial role in shaping the future of Palm Desert's wayfinding sign program.

# Survey

#### New Citywide Sign Program

The City of Palm Desert invites you to participate in a survey to enhance our citywide wayfinding