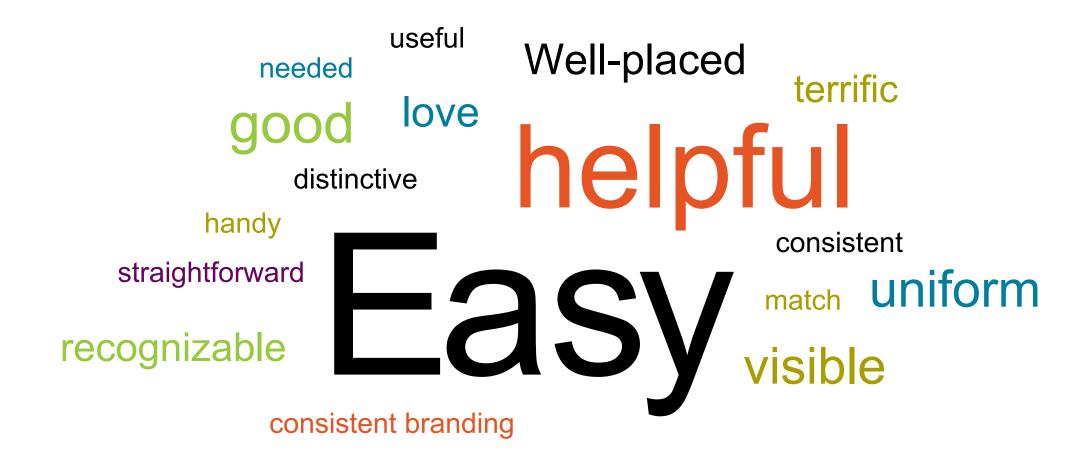

FEBRUARY 12, 2025

If yes, explain why:

Of those who answered 'Yes', they mentioned the current wayfinding signs are easy, helpful, and visible.

FEBRUARY 12, 2025

If no, explain why:

Don't need them

more colors words too close together