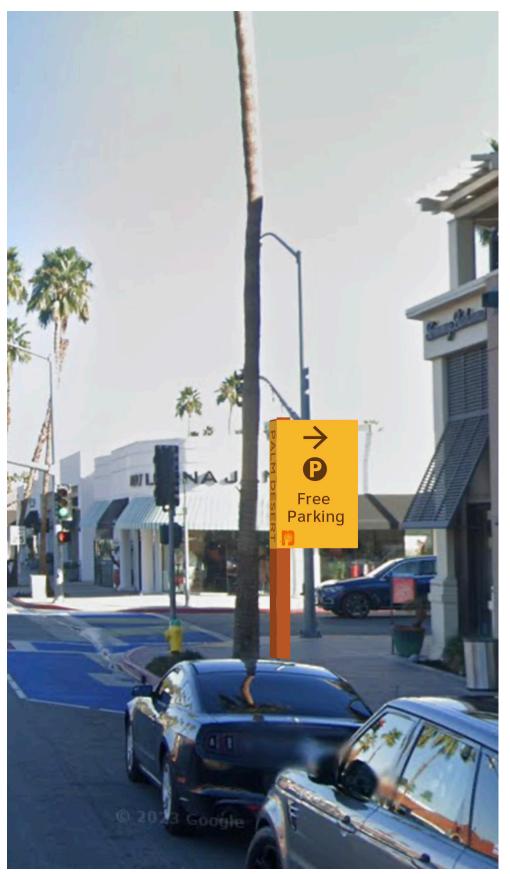

to the proposed signage.

FEBRUARY 12, 2025

# 02 Concept Design

# Summary of Signs Proposed

#### **IDENTITY**







#### **DIRECTION**









#### **AMENITY**







# CONCEPT 1 MOOD BOARD















PROJECT:
CITY OF PALM DESERT
WAYFINDING MASTER PLAN

PHASE:

TASK 2: CONCEPT DESIGN FEBRUARY 12, 2025









PROJECT:
CITY OF PALM DESERT
WAYFINDING MASTER PLAN

PHASE:

TASK 2: CONCEPT DESIGN FEBRUARY 12, 2025























PROJECT:
CITY OF PALM DESERT
WAYFINDING MASTER PLAN































#### CONCEPT 2 MOOD BOARD



















PROJECT:
CITY OF PALM DESERT
WAYFINDING MASTER PLAN

PHASE:

TASK 2: CONCEPT DESIGN FEBRUARY 12, 2025





PROJECT:
CITY OF PALM DESERT
WAYFINDING MASTER PLAN

PHASE:

TASK 2: CONCEPT DESIGN FEBRUARY 12, 2025























PROJECT:
CITY OF PALM DESERT
WAYFINDING MASTER PLAN

Selbert Perkins Design.

# 4 Appendix

#### **CONCEPT** MONUMENT SIGN SUMMARY





































#### CONCEPT WAYFINDING SIGN SUMMARY





















PROJECT:
CITY OF PALM DESERT
WAYFINDING MASTER PLAN

PHASE:

TASK 2: CONCEPT DESIGN FEBRUARY 12, 2025

# 5 Survey

#### **Digital** Survey



# **Digital Survey**

Centered on distributing the survey widely across the community, the City prioritized obtaining a broad understanding of wayfinding needs, rather than focusing solely on specific industries. This inclusive approach ensured a comprehensive assessment of navigation requirements throughout Palm Desert. With **72 responses received**, reflecting diverse perspectives, participants' input will play a crucia