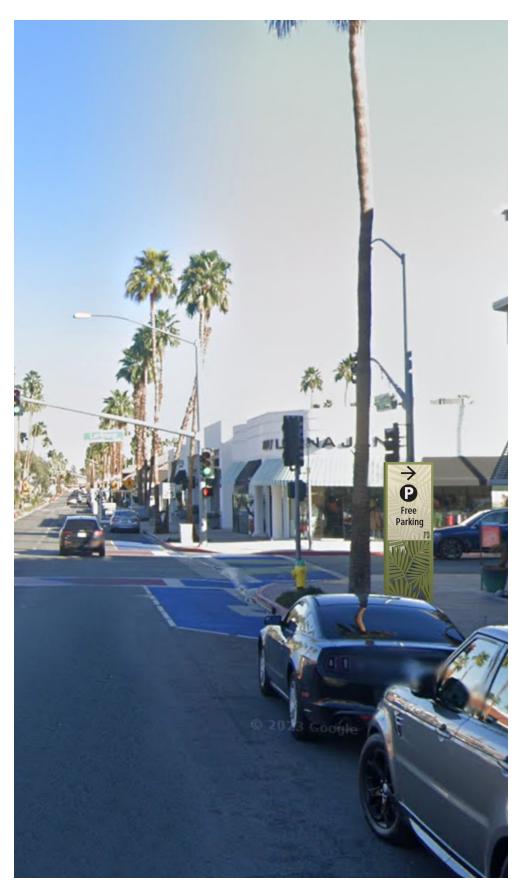

#### **CONCEPT** MONUMENT SIGN SUMMARY

#### CONCEPT WAYFINDING SIGN SUMMARY

PROJECT:
CITY OF PALM DESERT
WAYFINDING MASTER PLAN

PHASE:

TASK 2: CONCEPT DESIGN FEBRUARY 12, 2025