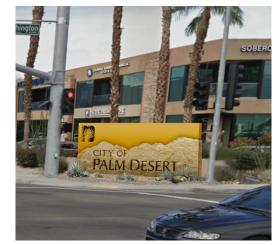

#### Weaknesses

- Messaging is inconsistent.
- Too many signs in some areas.
- Entry monuments are inconsistent.
- Lack of pedestrian signage in walkable areas.
- Existing signage blends in with environment.
- Existing signage not visible at night.

- Develop a branded signage and wayfinding system that will be visible day or night.
- Coordinate with City team to **develop consistent messaging** throughout sign system.
- Create a streamlined sign location plan, eliminating sign blight.
- Add pedestrian level signage in walkable areas.
- Add new destinations to wayfinding.
- Design a versatile digital sign suitable for various events, or incorporate QR codes into the proposed signage.