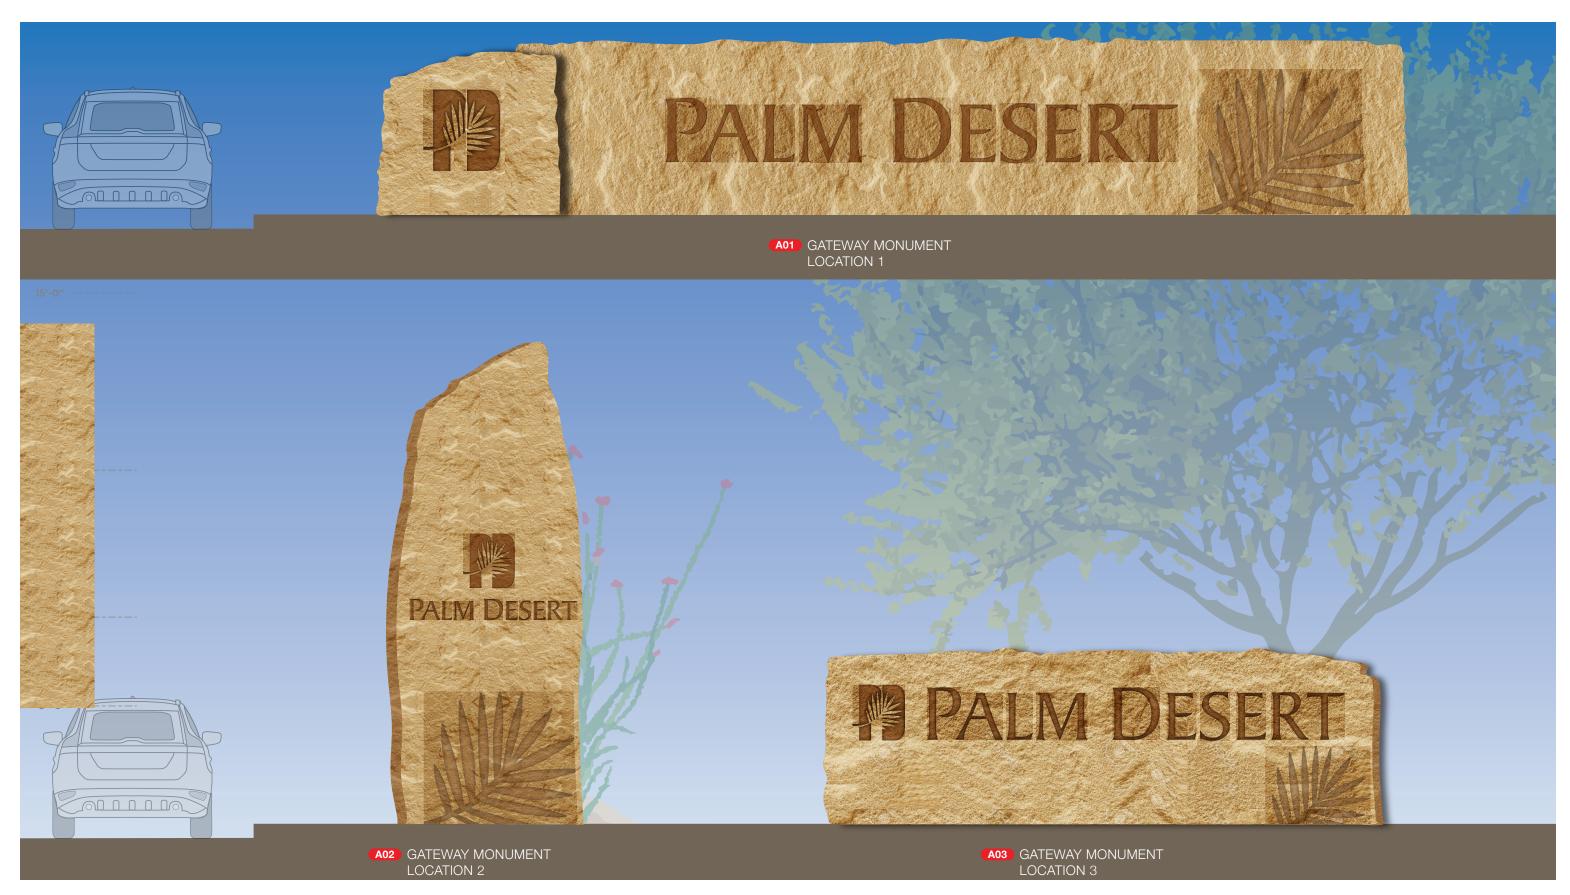

wayfinding approaches are recommended for the City of Palm Desert:

- Develop a branded signage and wayfinding system that will be visible day or night.
- Coordinate with City team to **develop consistent messaging** throughout sign system.
- Create a streamlined sign location plan, eliminating sign blight.
- Add pedestrian level signage in walkable areas.
- Add new destinations to wayfinding.
- Design a versatile digital sign suitable for various events, or incorporate QR codes into the proposed signage.

FEBRUARY 12, 2025

# 02 Concept Design

# Summary of Signs Proposed

#### **IDENTITY**







#### **DIRECTION**









#### **AMENITY**







# CONCEPT 1 MOOD BOARD















PROJECT:
CITY OF PALM DESERT
WAYFINDING MASTER PLAN

PHASE:

TASK 2: CONCEPT DESIGN FEBRUARY 12, 2025









PROJECT:
CITY OF PALM DESERT
WAYFINDING MASTER PLAN

PHASE:

TASK 2: CONCEPT DESIGN FEBRUARY 12, 2025























PROJECT:
CITY OF PALM DESERT
WAYFINDING MASTER PLAN































#### CONCEPT 2 MOOD BOARD



















PROJECT:
CITY OF PALM DESERT
WAYFINDING MASTER PLAN

PHASE:

TASK 2: CONCEPT DESIGN FEBRUARY 12, 2025





PROJECT:
CITY OF PALM DESERT
WAYFINDING MASTER PLAN

PHASE:

TASK 2: CONCEPT DESIGN FEBRUARY 12, 2025























PROJECT:
CITY OF PALM DESERT
WAYFINDING MASTER PLAN

Selbert Perkins Design.

# 4 Appendix

#### **CONCEPT** MONUMENT SIGN SUMMARY





































#### CONCEPT WAYFINDING SIGN SUMMARY





















PROJECT:
CITY OF PALM DESERT
WAYFINDING MASTER PLAN

PHASE:

TASK 2: CONCEPT DESI