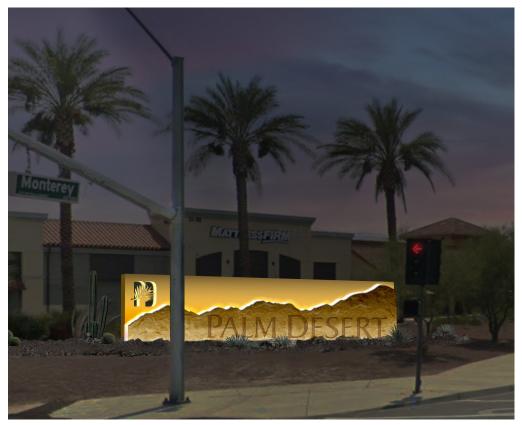

- Develop a branded signage and wayfinding system that will be visible day or night.
- Coordinate with City team to **develop consistent messaging** throughout sign system.
- Create a streamlined sign location plan, eliminating sign blight.
- Add pedestrian level signage in walkable areas.
- Add new destinations to wayfinding.
- Design a versatile digital sign suitable for various events, or incorporate QR codes into the proposed signage.

#### **CONCEPT** MONUMENT SIGN SUMMARY