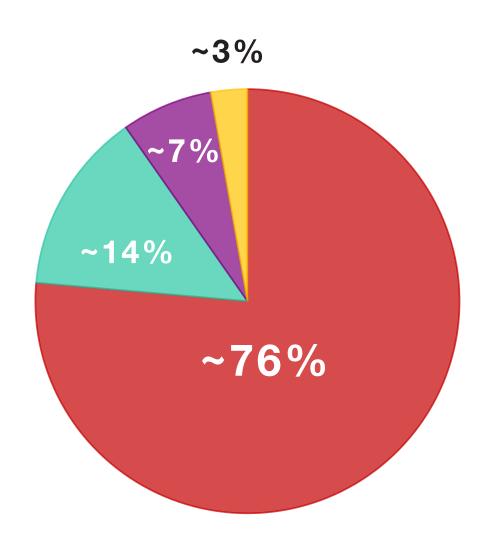

#### How do you classify yourself in Palm Desert?

- Full-time Resident (live in
- Palm Desert more than 6 months annually)
  - Local Visitor (live in
- Coachella Valley, but not in Palm Desert)
  - Part-time Resident (live in
- Palm Desert less than 6 months annually)
- Other Visitor (live outside of Coachella Valley)

The majority, about 76% are full-time residents of Palm Desert.

FEBRUARY 12, 2025

If a resident, how long have you lived in Palm Desert?

Of the 59 people who answered, 21 people have been residents of Palm Desert between 1-5 years.