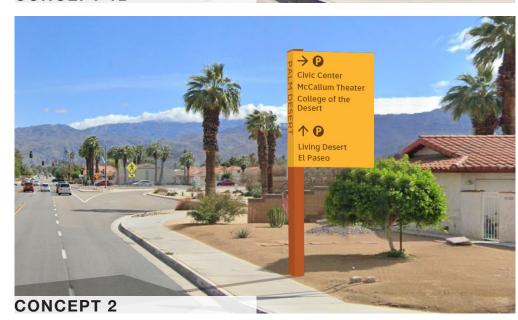

#### CONCEPT 2 MOOD BOARD

PROJECT:
CITY OF PALM DESERT
WAYFINDING MASTER PLAN

PHASE:

TASK 2: CONCEPT DESIGN FEBRUARY 12, 2025

PROJECT:
CITY OF PALM DESERT
WAYFINDING MASTER PLAN

PHASE:

TASK 2: CONCEPT DESIGN FEBRUARY 12, 2025

PROJECT:
CITY OF PALM DESERT
WAYFINDING MASTER PLAN

Selbert Perkins Design.