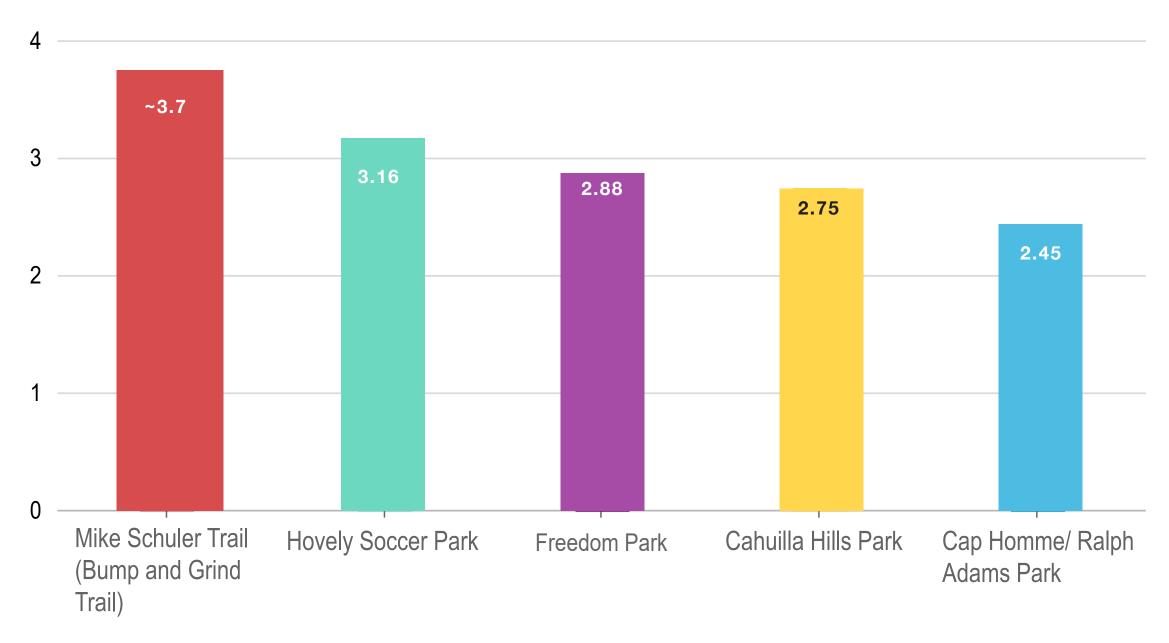

Rank these 5 parks and trails of community importance in Palm Desert, with 1 being the most significant.

The most important parks are Mike Schuler Trail, Hovely Soccer Park, and Freedom Park.

Are there other destinations, parks or trails that should be mentioned?