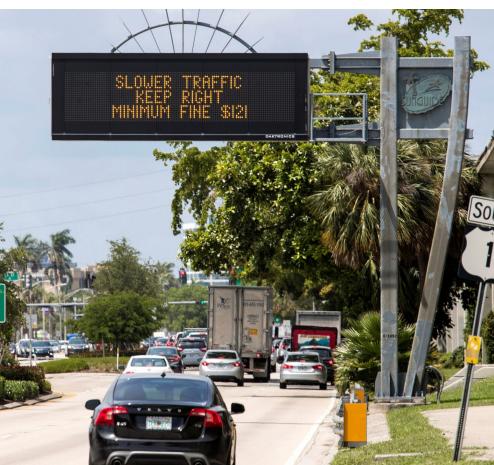

control but would look tacky for everyday signage. I again think that more entrance monuments/signage would be very beneficial. Your parks are fantastic, call them out loud and proud."

"If you go digital, I would talk to other cities that are using them currently and see if they like the equipment they are using. See what kind of feedback is received and also if they are visibly pleasing."

"What about Murals that tell the city history. Also you could have a barcode people could scan with their phone that would help them to a map of locations or history of the specific site. Also With the new bike trails what about an audio tour."

# 6 Precedent Images

# Coachella Valley City Signs

















# **Competitive City Signs**















#### **DIGITAL/ SLIDING SIGN PRECEDENTS**