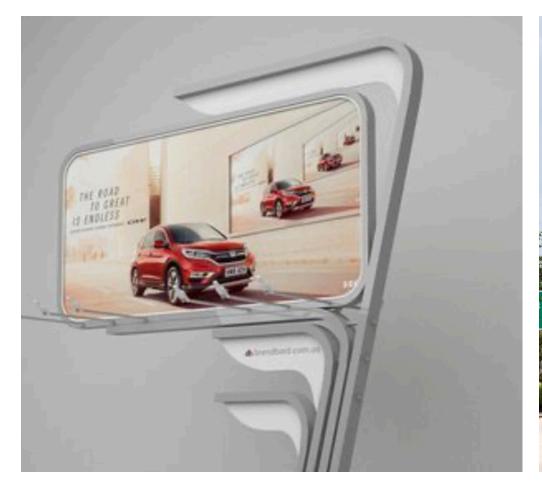

ic control but would look tacky for everyday signage. I again think that more entrance monuments/signage would be very beneficial. Your parks are fantastic, call them out loud and proud."

"If you go digital, I would talk to other cities that are using them currently and see if they like the equipment they are using. See what kind of feedback is received and also if they are visibly pleasing."

"What about Murals that tell the city history. Also you could have a barcode people could scan with their phone that would help them to a map of locations or history of the specific site. Also With the new bike trails what about an audio tour."

# 6 Precedent Images

# Coachella Valley City Signs

















# **Competitive City Signs**















#### **DIGITAL/ SLIDING SIGN PRECEDENTS**