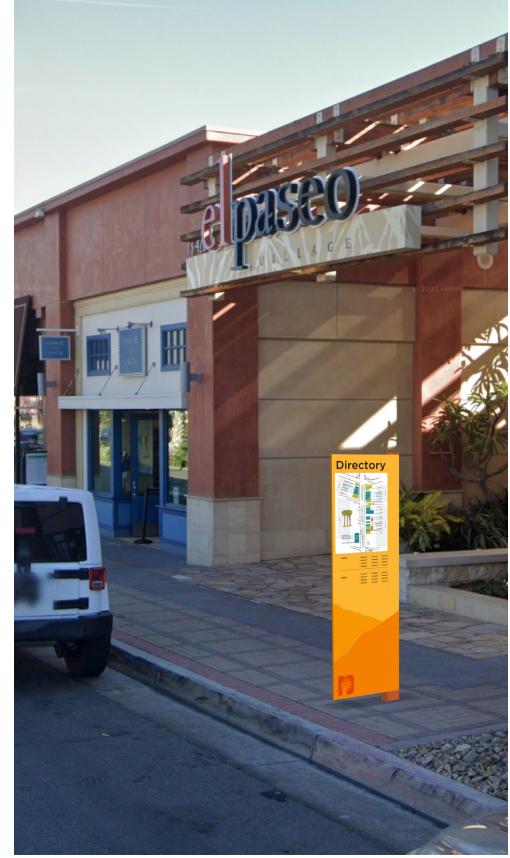

the proposed signage.

FEBRUARY 12, 2025

# 02 Concept Design

# Summary of Signs Proposed

#### **IDENTITY**







#### **DIRECTION**









#### **AMENITY**







# CONCEPT 1 MOOD BOARD















PROJECT:
CITY OF PALM DESERT
WAYFINDING MASTER PLAN

PHASE:

TASK 2: CONCEPT DESIGN FEBRUARY 12, 2025









PROJECT:
CITY OF PALM DESERT
WAYFINDING MASTER PLAN

PHASE:

TASK 2: CONCEPT DESIGN FEBRUARY 12, 2025























PROJECT:
CITY OF PALM DESERT
WAYFINDING MASTER PLAN































#### CONCEPT 2 MOOD BOARD



















PROJECT:
CITY OF PALM DESERT
WAYFINDING MASTER PLAN

PHASE:

TASK 2: CONCEPT DESIGN FEBRUARY 12, 2025





PROJECT:
CITY OF PALM DESERT
WAYFINDING MASTER PLAN

PHASE:

TASK 2: CONCEPT DESIGN FEBRUARY 12, 2025























PROJECT:
CITY OF PALM DESERT
WAYFINDING MASTER PLAN

Selbert Perkins Design.

# 4 Appendix

#### **CONCEPT** MONUMENT SIGN SUMMARY





































#### CONCEPT WAYFINDING SIGN SUMMARY





















PROJECT:
CITY OF PALM DESERT
WAYFINDING MASTER PLAN

PHASE:

TASK 2: CONCEPT DESIGN FEBRUARY 12, 2025

# 5 Survey

#### **Digital** Survey



# **Digital Survey**

Centered on distributing the survey widely across the community, the City prioritized obtaining a broad understanding of wayfinding needs, rather than focusing solely on specific industries. This inclusive approach ensured a comprehensive assessment of navigation requirements throughout Palm Desert. With **72 responses received**, reflecting diverse perspectives, participants' input will play a crucial