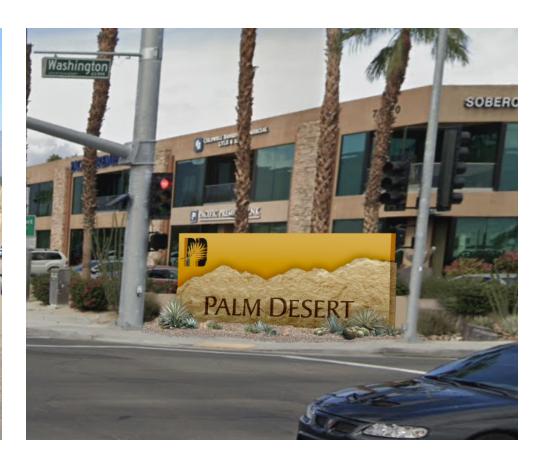

#### Weaknesses

- Messaging is inconsistent.
- Too many signs in some areas.
- Entry monuments are inconsistent.
- Lack of pedestrian signage in walkable areas.
- Existing signage blends in with environment.
- Existing signage not visible at night.

- Develop a branded signage and wayfinding system that will be visible day or night.
- Coordinate with City team to **develop consistent messaging** throughout sign system.
- Create a streamlined sign location plan, eliminating sign blight.
- Add pedestrian level signage in walkable areas.
- Add new destinations to wayfinding.
- Design a versatile digital sign suitable for various events, or incorporate QR codes into the proposed signage.