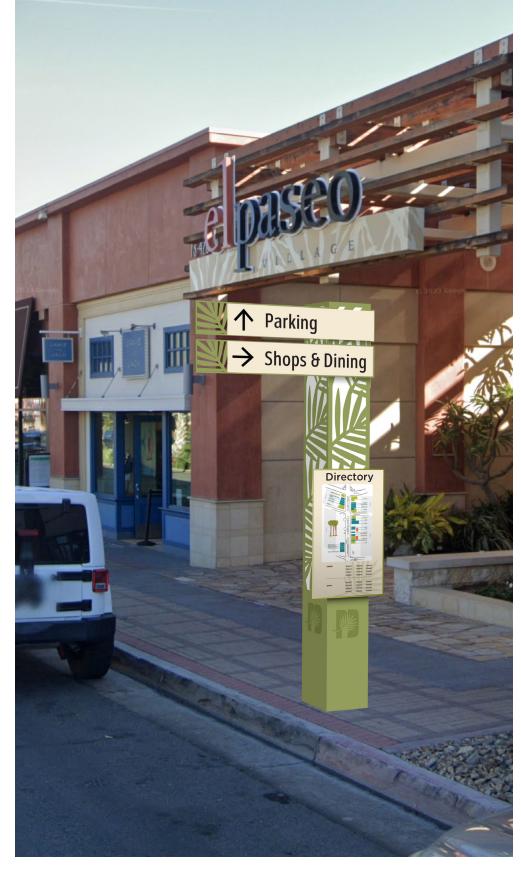

#### CONCEPT WAYFINDING SIGN SUMMARY

PROJECT:
CITY OF PALM DESERT
WAYFINDING MASTER PLAN

PHASE:

TASK 2: CONCEPT DESIGN FEBRUARY 12, 2025