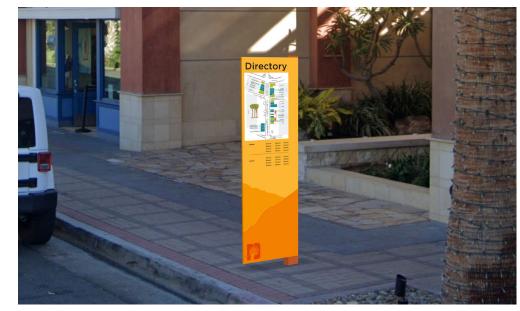

#### **CONCEPT** MONUMENT SIGN SUMMARY

#### CONCEPT WAYFINDING SIGN SUMMARY

PROJECT:
CITY OF PALM DESERT
WAYFINDING MASTER PLAN

PHASE:

TASK 2: CONCEPT DESIGN FEBRUARY 12, 2025