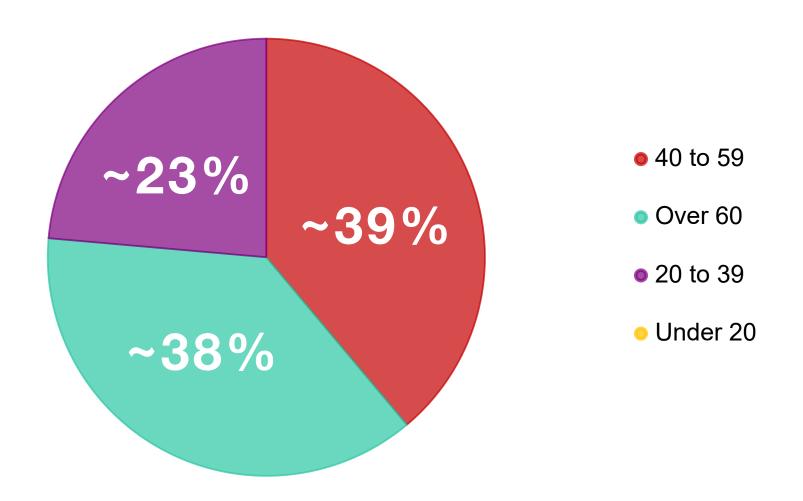

### What is your age?

Of the 72 people who answered, **about 39%** are between 40 and 59 years of age.

Do you find the current wayfinding signs useful and accessible?

Of the 72 people who answered, **about 72**% say the current wayfinding signs are useful and accessible.