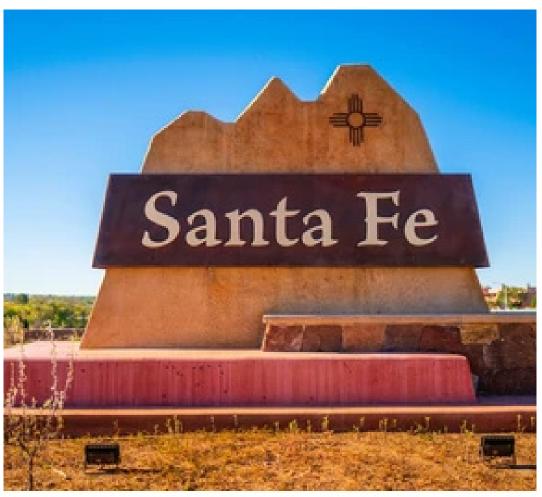

think digital is great for temporary events and traffic control but would look tacky for everyday signage. I again think that more entrance monuments/signage would be very beneficial. Your parks are fantastic, call them out loud and proud."

"If you go digital, I would talk to other cities that are using them currently and see if they like the equipment they are using. See what kind of feedback is received and also if they are visibly pleasing."

"What about Murals that tell the city history. Also you could have a barcode people could scan with their phone that would help them to a map of locations or history of the specific site. Also With the new bike trails what about an audio tour."

# 6 Precedent Images

# Coachella Valley City Signs

















# **Competitive City Signs**















#### **DIGITAL/ SLIDING SIGN PRECEDENTS**