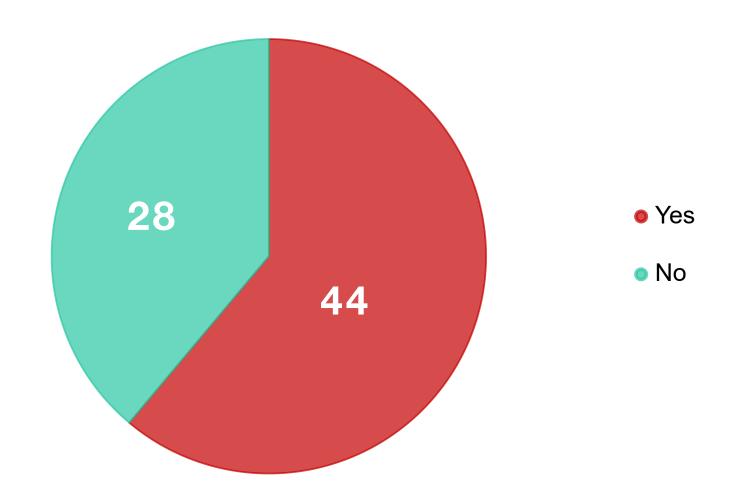

### What is your age?

Of the 72 people who answered, **about 39%** are between 40 and 59 years of age.

Do you find the current wayfinding signs useful and accessible?

Of the 72 people who answered, **about 72**% say the current wayfinding signs are useful and accessible.