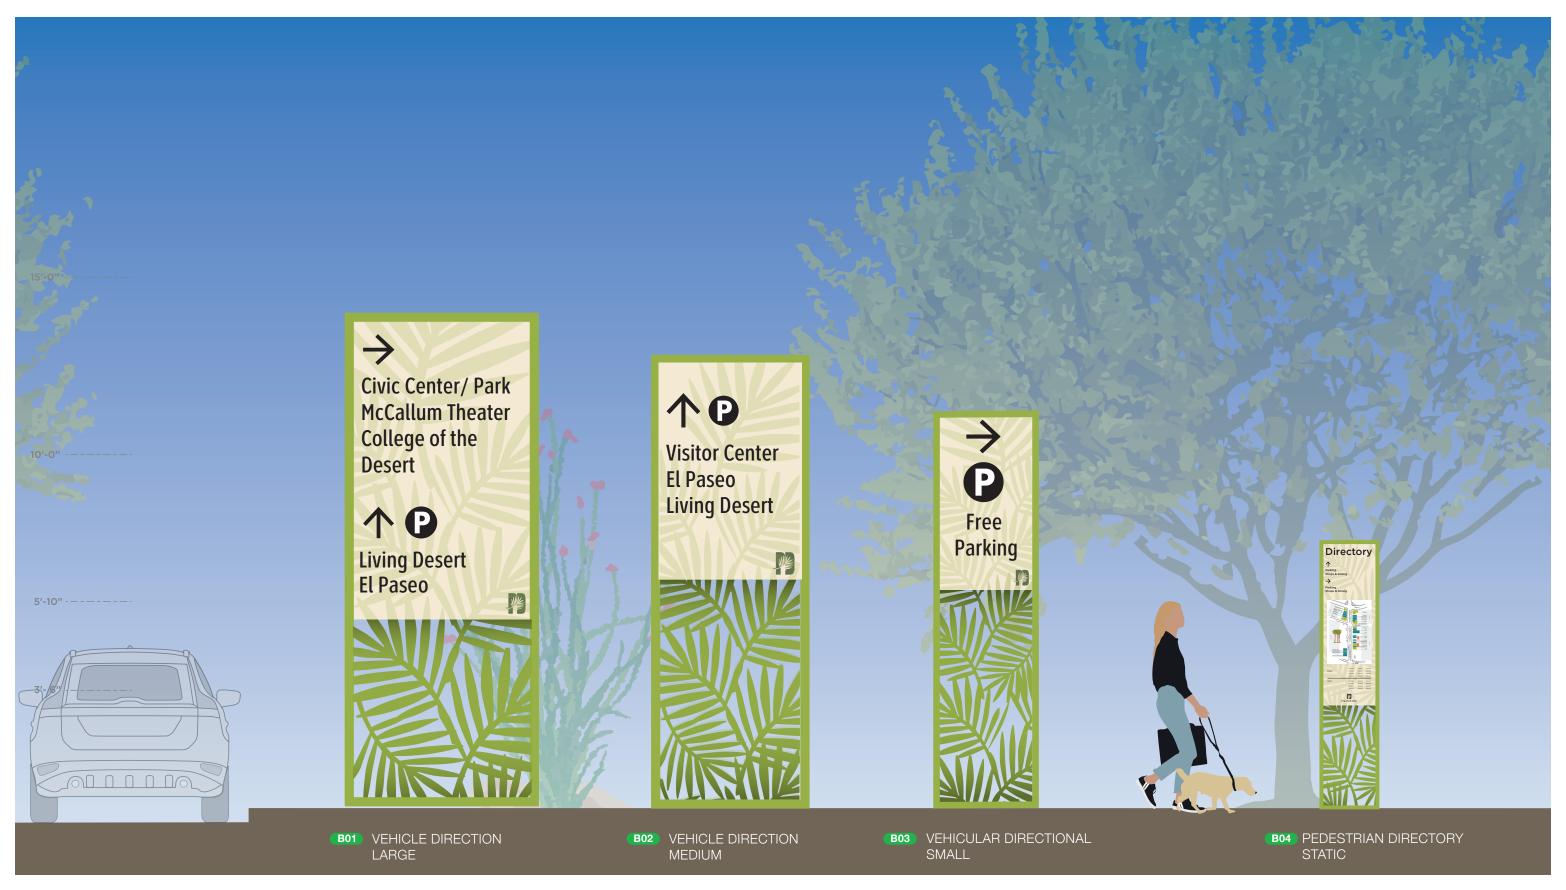

#### CONCEPT WAYFINDING SIGN SUMMARY

PROJECT:
CITY OF PALM DESERT
WAYFINDING MASTER PLAN

PHASE:

TASK 2: CONCEPT DESIGN FEBRUARY 12, 2025