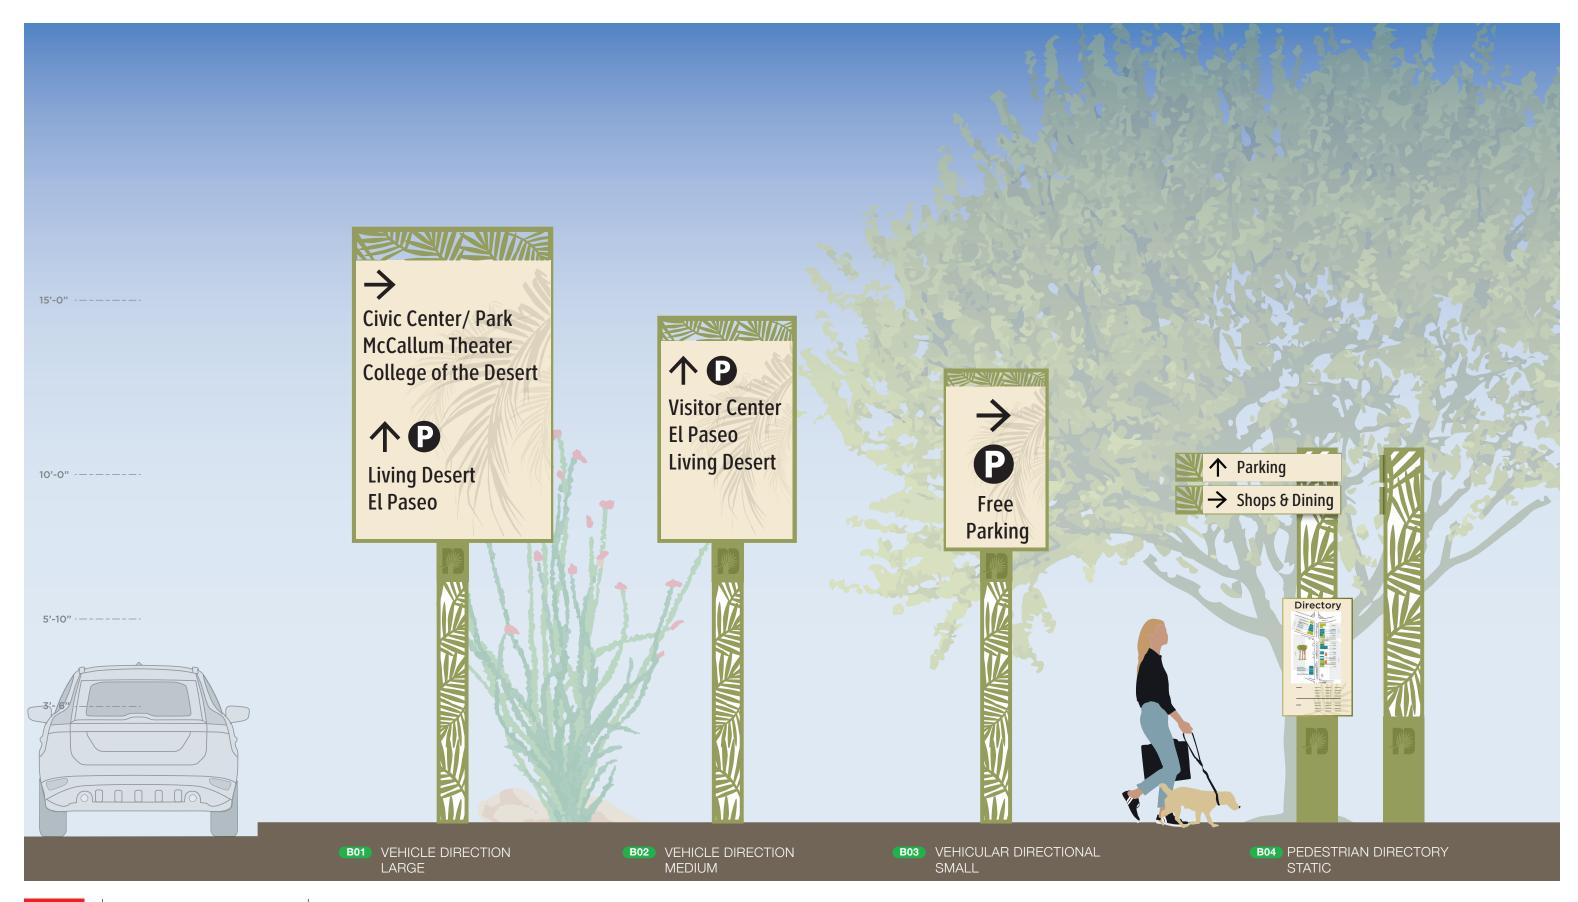

# Summary of Signs Proposed

#### **DIRECTION**

#### CONCEPT WAYFINDING SIGN SUMMARY

PROJECT:
CITY OF PALM DESERT
WAYFINDING MASTER PLAN

PHASE:

TASK 2: CONCEPT DESIGN FEBRUARY 12, 2025