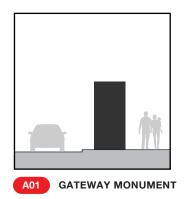

oncerns why some businesses are included and not others.

#### Signage and Wayfinding Recommendations

Based on the analysis, community outreach survey, and S.W.O.T. Report, the following signage and wayfinding approaches are recommended for the City of Palm Desert:

- Develop a branded signage and wayfinding system that will be visible day or night.
- Coordinate with City team to **develop consistent messaging** throughout sign system.
- Create a streamlined sign location plan, eliminating sign blight.
- Add pedestrian level signage in walkable areas.
- Add new destinations to wayfinding.
- Design a versatile digital sign suitable for various events, or incorporate QR codes into the proposed signage.

FEBRUARY 12, 2025

# 02 Concept Design

# Summary of Signs Proposed

#### **IDENTITY**







#### **DIRECTION**









#### **AMENITY**







# CONCEPT 1 MOOD BOARD















PROJECT:
CITY OF PALM DESERT
WAYFINDING MASTER PLAN

PHASE:

TASK 2: CONCEPT DESIGN FEBRUARY 12, 2025









PROJECT:
CITY OF PALM DESERT
WAYFINDING MASTER PLAN

PHASE:

TASK 2: CONCEPT DESIGN FEBRUARY 12, 2025























PROJECT:
CITY OF PALM DESERT
WAYFINDING MASTER PLAN































#### CONCEPT 2 MOOD BOARD



















PROJECT:
CITY OF PALM DESERT
WAYFINDING MASTER PLAN

PHASE:

TASK 2: CONCEPT DESIGN FEBRUARY 12, 2025





PROJECT:
CITY OF PALM DESERT
WAYFINDING MASTER PLAN

PHASE:

TASK 2: CONCEPT DESIGN FEBRUARY 12, 2025























PROJECT:
CITY OF PALM DESERT
WAYFINDING MASTER PLAN

Selbert Perkins Design.

# 4 Appendix

#### **CONCEPT**