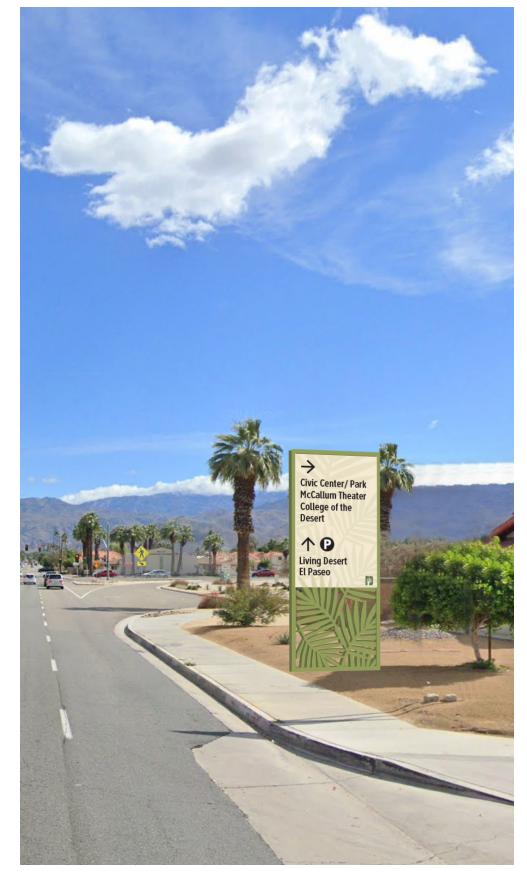

#### **CONCEPT** MONUMENT SIGN SUMMARY

#### CONCEPT WAYFINDING SIGN SUMMARY

PROJECT:
CITY OF PALM DESERT
WAYFINDING MASTER PLAN

PHASE:

TASK 2: CONCEPT DESIGN FEBRUARY 12, 2025