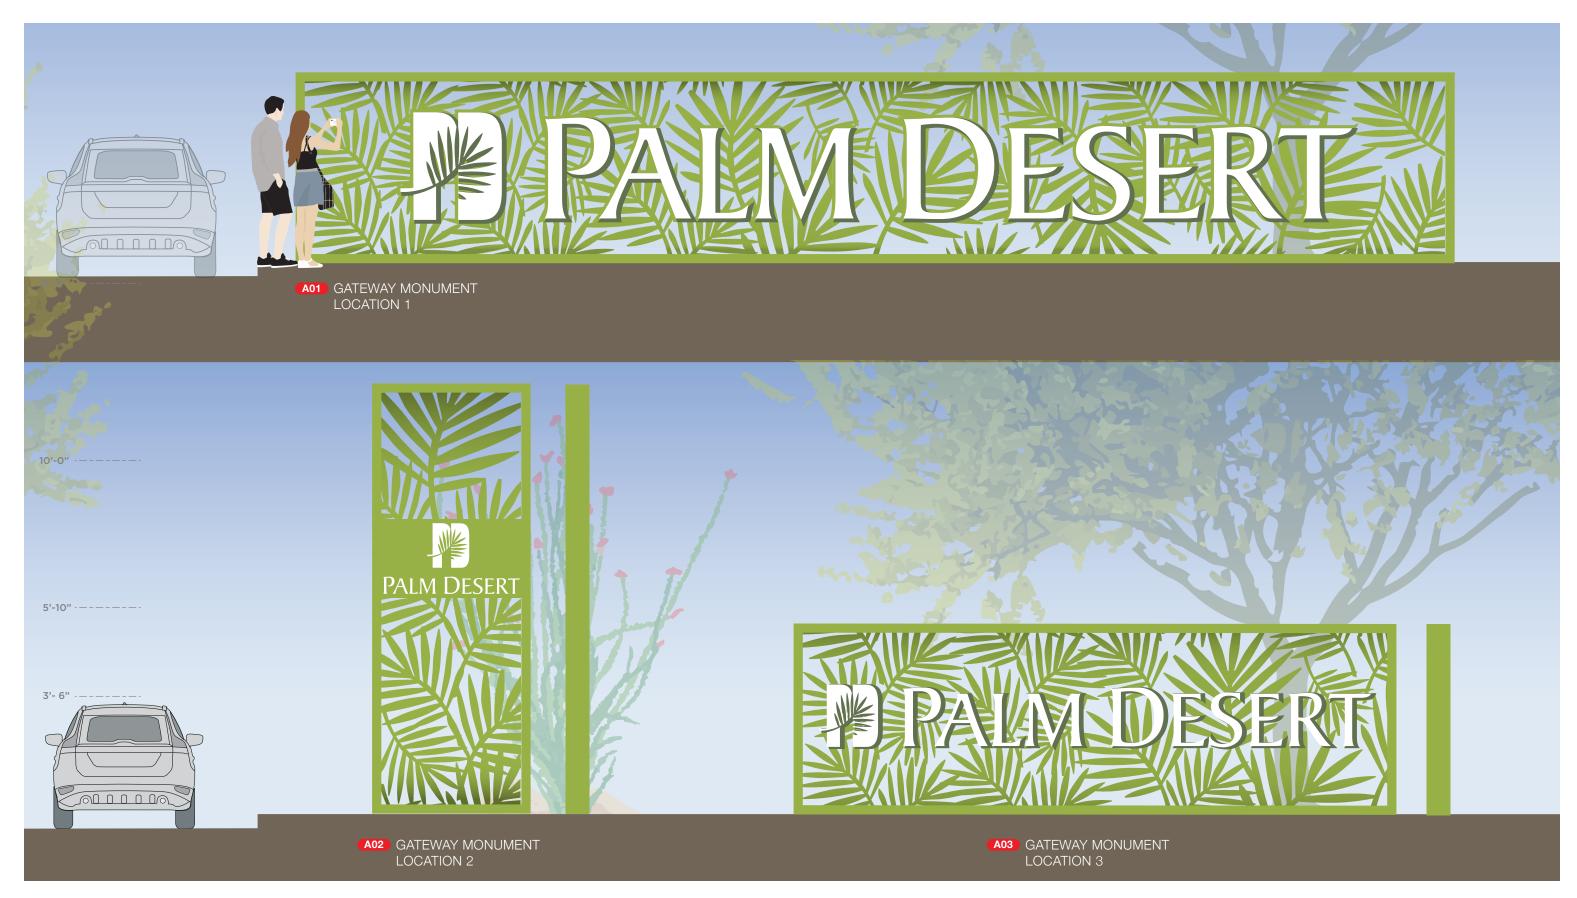

*develop consistent messaging** throughout sign system.
- Create a streamlined sign location plan, eliminating sign blight.
- Add pedestrian level signage in walkable areas.
- Add new destinations to wayfinding.
- Design a versatile digital sign suitable for various events, or incorporate QR codes into the proposed signage.

FEBRUARY 12, 2025

# 02 Concept Design

# Summary of Signs Proposed

#### **IDENTITY**







#### **DIRECTION**









#### **AMENITY**







# CONCEPT 1 MOOD BOARD















PROJECT:
CITY OF PALM DESERT
WAYFINDING MASTER PLAN

PHASE:

TASK 2: CONCEPT DESIGN FEBRUARY 12, 2025









PROJECT:
CITY OF PALM DESERT
WAYFINDING MASTER PLAN

PHASE:

TASK 2: CONCEPT DESIGN FEBRUARY 12, 2025























PROJECT:
CITY OF PALM DESERT
WAYFINDING MASTER PLAN































#### CONCEPT 2 MOOD BOARD



















PROJECT:
CITY OF PALM DESERT
WAYFINDING MASTER PLAN

PHASE:

TASK 2: CONCEPT DESIGN FEBRUARY 12, 2025





PROJECT:
CITY OF PALM DESERT
WAYFINDING MASTER PLAN

PHASE:

TASK 2: CONCEPT DESIGN FEBRUARY 12, 2025























PROJECT:
CITY OF PALM DESERT
WAYFINDING MASTER PLAN

Selbert Perkins Design.

# 4 Appendix

#### **CONCEPT** MONUMENT SIGN SUMMARY





































#### CONCEPT WAYFINDING SIGN SUMMARY





















PROJECT:
CITY OF PALM DESERT
WAYFINDING MASTER PLAN

PHASE:

TASK 2: CONCEPT DESIGN FEBRUARY 12, 2025

# 5 Survey

#### **Digital** Survey



# **Digital Survey**

Centered on distributing the survey widely across the community, the City prioritized obtaining a broad