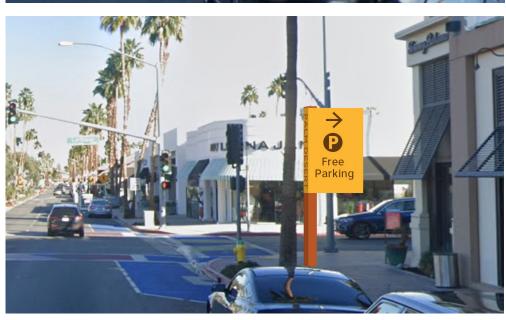

- Develop a branded signage and wayfinding system that will be visible day or night.
- Coordinate with City team to **develop consistent messaging** throughout sign system.
- Create a streamlined sign location plan, eliminating sign blight.
- Add pedestrian level signage in walkable areas.
- Add new destinations to wayfinding.
- Design a versatile digital sign suitable for various events, or incorporate QR codes into the proposed signage.