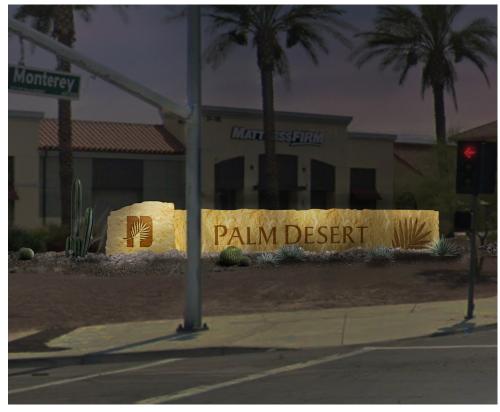

m that will be visible day or night.
- Coordinate with City team to **develop consistent messaging** throughout sign system.
- Create a streamlined sign location plan, eliminating sign blight.
- Add pedestrian level signage in walkable areas.
- Add new destinations to wayfinding.
- Design a versatile digital sign suitable for various events, or incorporate QR codes into the proposed signage.

FEBRUARY 12, 2025

# 02 Concept Design

# Summary of Signs Proposed

#### **IDENTITY**







#### **DIRECTION**









#### **AMENITY**







# CONCEPT 1 MOOD BOARD















PROJECT:
CITY OF PALM DESERT
WAYFINDING MASTER PLAN

PHASE:

TASK 2: CONCEPT DESIGN FEBRUARY 12, 2025









PROJECT:
CITY OF PALM DESERT
WAYFINDING MASTER PLAN

PHASE:

TASK 2: CONCEPT DESIGN FEBRUARY 12, 2025























PROJECT:
CITY OF PALM DESERT
WAYFINDING MASTER PLAN































#### CONCEPT 2 MOOD BOARD



















PROJECT:
CITY OF PALM DESERT
WAYFINDING MASTER PLAN

PHASE:

TASK 2: CONCEPT DESIGN FEBRUARY 12, 2025





PROJECT:
CITY OF PALM DESERT
WAYFINDING MASTER PLAN

PHASE:

TASK 2: CONCEPT DESIGN FEBRUARY 12, 2025























PROJECT:
CITY OF PALM DESERT
WAYFINDING MASTER PLAN

Selbert Perkins Design.

# 4 Appendix

#### **CONCEPT** MONUMENT SIGN SUMMARY





































#### CONCEPT WAYFINDING SIGN SUMMARY





















PROJECT:
CITY OF PALM DESERT
WAYFINDING MASTER PLAN

PHASE:

TASK 2: CONCEPT DESIGN FEBRUARY 12, 2025

# 5 Survey

#### **Digital** Survey



# **Digital Survey**

Centered on distributing the surve