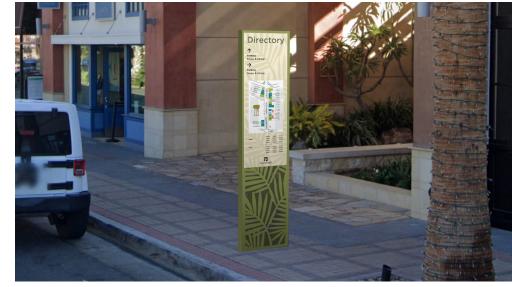

# CONCEPT 1 MOOD BOARD

PROJECT:
CITY OF PALM DESERT
WAYFINDING MASTER PLAN

PHASE:

TASK 2: CONCEPT DESIGN FEBRUARY 12, 2025

PROJECT:
CITY OF PALM DESERT
WAYFINDING MASTER PLAN

PHASE:

TASK 2: CONCEPT DESIGN FEBRUARY 12, 2025

PROJECT:
CITY OF PALM DESERT
WAYFINDING MASTER PLAN