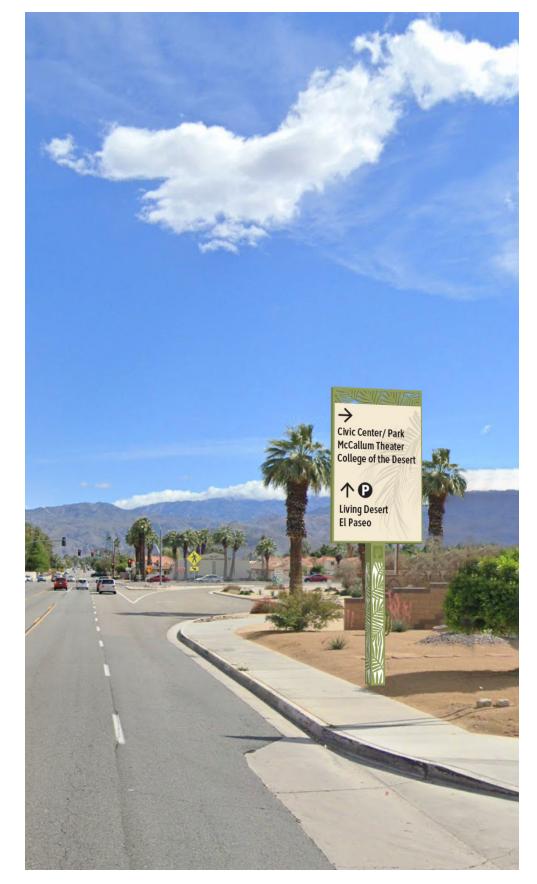

#### CONCEPT WAYFINDING SIGN SUMMARY

PROJECT:
CITY OF PALM DESERT
WAYFINDING MASTER PLAN

PHASE:

TASK 2: CONCEPT DESIGN FEBRUARY 12, 2025