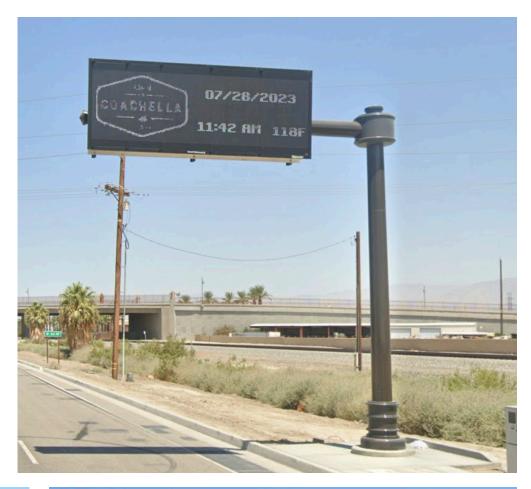

ontrol but would look tacky for everyday signage. I again think that more entrance monuments/signage would be very beneficial. Your parks are fantastic, call them out loud and proud."

"If you go digital, I would talk to other cities that are using them currently and see if they like the equipment they are using. See what kind of feedback is received and also if they are visibly pleasing."

"What about Murals that tell the city history. Also you could have a barcode people could scan with their phone that would help them to a map of locations or history of the specific site. Also With the new bike trails what about an audio tour."

# 6 Precedent Images

# Coachella Valley City Signs

















# **Competitive City Signs**















#### **DIGITAL/ SLIDING SIGN PRECEDENTS**