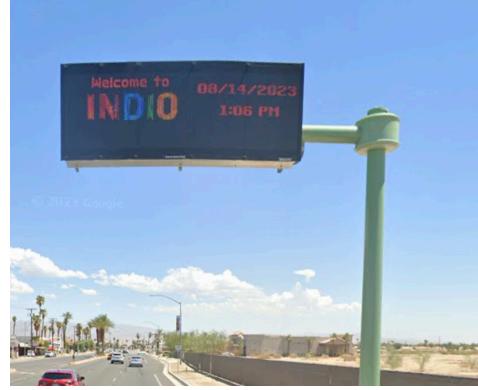

ut would look tacky for everyday signage. I again think that more entrance monuments/signage would be very beneficial. Your parks are fantastic, call them out loud and proud."

"If you go digital, I would talk to other cities that are using them currently and see if they like the equipment they are using. See what kind of feedback is received and also if they are visibly pleasing."

"What about Murals that tell the city history. Also you could have a barcode people could scan with their phone that would help them to a map of locations or history of the specific site. Also With the new bike trails what about an audio tour."

# 6 Precedent Images

# Coachella Valley City Signs

















# **Competitive City Signs**















#### **DIGITAL/ SLIDING SIGN PRECEDENTS**