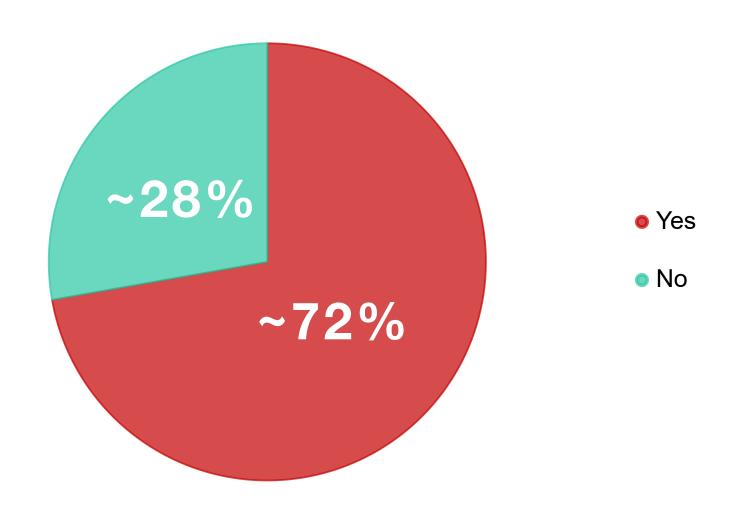

### What is your age?

Of the 72 people who answered, **about 39%** are between 40 and 59 years of age.

Do you find the current wayfinding signs useful and accessible?

Of the 72 people who answered, **about 72**% say the current wayfinding signs are useful and accessible.