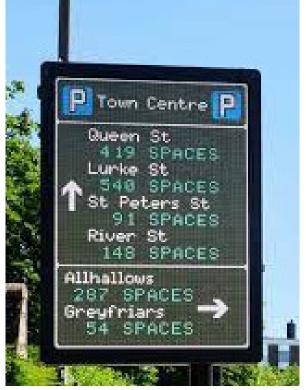

but would look tacky for everyday signage. I again think that more entrance monuments/signage would be very beneficial. Your parks are fantastic, call them out loud and proud."

"If you go digital, I would talk to other cities that are using them currently and see if they like the equipment they are using. See what kind of feedback is received and also if they are visibly pleasing."

"What about Murals that tell the city history. Also you could have a barcode people could scan with their phone that would help them to a map of locations or history of the specific site. Also With the new bike trails what about an audio tour."

# 6 Precedent Images

# Coachella Valley City Signs

















# **Competitive City Signs**















#### **DIGITAL/ SLIDING SIGN PRECEDENTS**