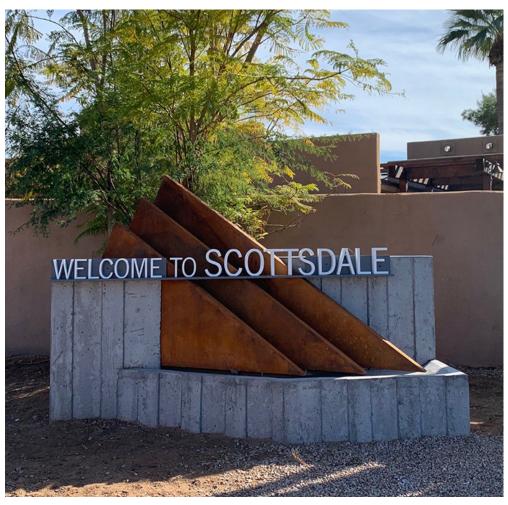

ink digital is great for temporary events and traffic control but would look tacky for everyday signage. I again think that more entrance monuments/signage would be very beneficial. Your parks are fantastic, call them out loud and proud."

"If you go digital, I would talk to other cities that are using them currently and see if they like the equipment they are using. See what kind of feedback is received and also if they are visibly pleasing."

"What about Murals that tell the city history. Also you could have a barcode people could scan with their phone that would help them to a map of locations or history of the specific site. Also With the new bike trails what about an audio tour."

# 6 Precedent Images

# Coachella Valley City Signs

















# **Competitive City Signs**















#### **DIGITAL/ SLIDING SIGN PRECEDENTS**