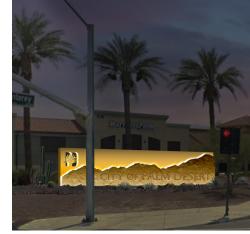

#### Weaknesses

- Messaging is inconsistent.
- Too many signs in some areas.
- Entry monuments are inconsistent.
- Lack of pedestrian signage in walkable areas.
- Existing signage blends in with environment.
- Existing signage not visible at night.

- Develop a branded signage and wayfinding system that will be visible day or night.
- Coordinate with City team to **develop consistent messaging** throughout sign system.
- Create a streamlined sign location plan, eliminating sign blight.
- Add pedestrian level signage in walkable areas.
- Add new destinations to wayfinding.
- Design a versatile digital sign suitable for various events, or incorporate QR codes into the proposed signage.