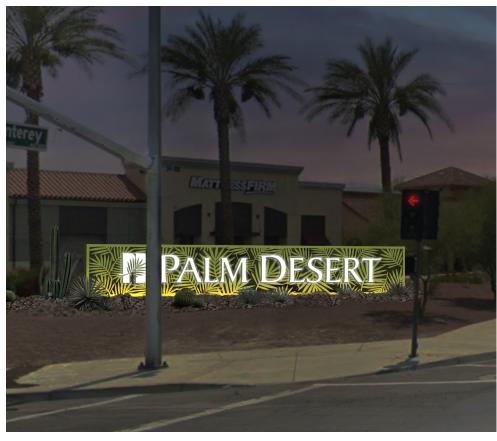

stent messaging** throughout sign system.
- Create a streamlined sign location plan, eliminating sign blight.
- Add pedestrian level signage in walkable areas.
- Add new destinations to wayfinding.
- Design a versatile digital sign suitable for various events, or incorporate QR codes into the proposed signage.

FEBRUARY 12, 2025

# 02 Concept Design

# Summary of Signs Proposed

#### **IDENTITY**







#### **DIRECTION**









#### **AMENITY**







# CONCEPT 1 MOOD BOARD















PROJECT:
CITY OF PALM DESERT
WAYFINDING MASTER PLAN

PHASE:

TASK 2: CONCEPT DESIGN FEBRUARY 12, 2025









PROJECT:
CITY OF PALM DESERT
WAYFINDING MASTER PLAN

PHASE:

TASK 2: CONCEPT DESIGN FEBRUARY 12, 2025























PROJECT:
CITY OF PALM DESERT
WAYFINDING MASTER PLAN































#### CONCEPT 2 MOOD BOARD



















PROJECT:
CITY OF PALM DESERT
WAYFINDING MASTER PLAN

PHASE:

TASK 2: CONCEPT DESIGN FEBRUARY 12, 2025





PROJECT:
CITY OF PALM DESERT
WAYFINDING MASTER PLAN

PHASE:

TASK 2: CONCEPT DESIGN FEBRUARY 12, 2025























PROJECT:
CITY OF PALM DESERT
WAYFINDING MASTER PLAN

Selbert Perkins Design.

# 4 Appendix

#### **CONCEPT** MONUMENT SIGN SUMMARY





































#### CONCEPT WAYFINDING SIGN SUMMARY





















PROJECT:
CITY OF PALM DESERT
WAYFINDING MASTER PLAN

PHASE:

TASK 2: CONCEPT DESIGN FEBRUARY 12, 2025

# 5 Survey

#### **Digital** Survey



# **Digital Survey**

Centered on distributing the survey widely across the community, the City prioritized obtaining a broad understanding