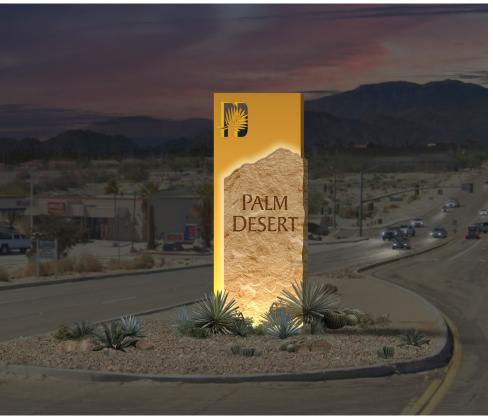

- Develop a branded signage and wayfinding system that will be visible day or night.
- Coordinate with City team to **develop consistent messaging** throughout sign system.
- Create a streamlined sign location plan, eliminating sign blight.
- Add pedestrian level signage in walkable areas.
- Add new destinations to wayfinding.
- Design a versatile digital sign suitable for various events, or incorporate QR codes into the proposed signage.

#### **CONCEPT** MONUMENT SIGN SUMMARY