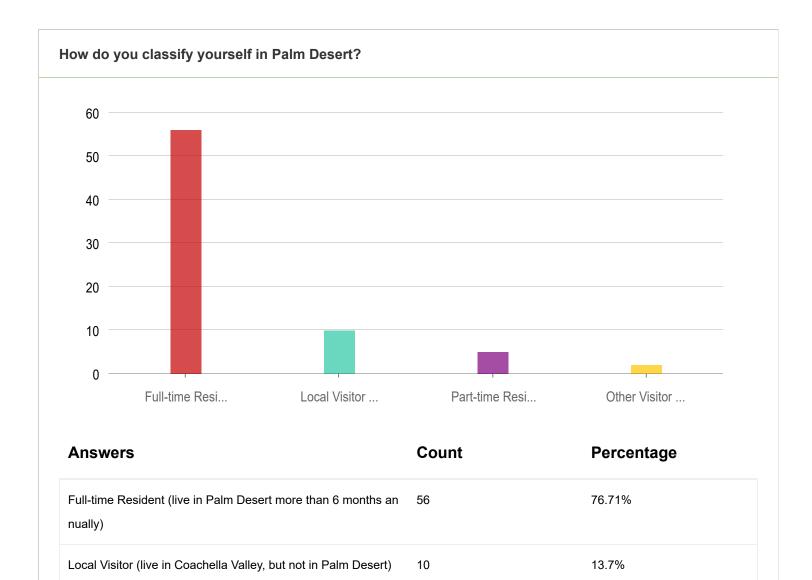

5

2

6.85%

2.74%

Part-time Resident (live in Palm Desert less than 6 months an

Other Visitor (live outside of Coachella Valley)

nually)

| Answers            | Count | Percentage |
|--------------------|-------|------------|
| Less than 1 year   | 6     | 8.22%      |
| 1-5 years          | 21    | 28.77%     |
| 6-10 years         | 12    | 16.44%     |
| 11-15 years        | 0     | 0%         |
| More than 15 years | 21    | 28.77%     |