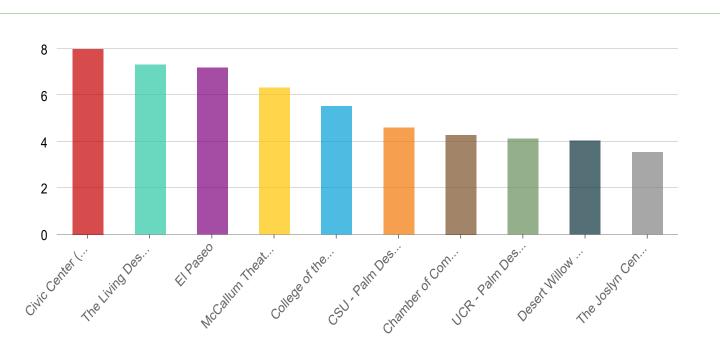

| Rank | Answers                                     | 1            | 2            | 3            | 4            | 5            |            | Average<br>score |
|------|---------------------------------------------|--------------|--------------|--------------|--------------|--------------|------------|------------------|
| 1    | Civic Center (includes park and facilities) | 38.89%<br>28 | 15.28%<br>11 | 9.72%<br>7   | 12.5%<br>9   | 9.72%<br>7   | 4.17%<br>3 | 8.00             |
| 2    | The Living Desert Zoo<br>and Gardens        | 25%<br>18    | 26.39%<br>19 | 9.72%<br>7   | 8.33%<br>6   | 2.78%<br>2   | 8.33       | 7.32             |
| 3    | El Paseo                                    | 22.22%<br>16 | 12.5%<br>9   | 19.44%<br>14 | 13.89%<br>10 | 11.11%<br>8  | 2.78%<br>2 | 7.19             |
| 4    | McCallum Theatre                            | 4.17%<br>3   | 12.5%<br>9   | 19.44%<br>14 | 15.28%<br>11 | 18.06%<br>13 | 6.94       | 6.33             |
| 5    | College of the Desert                       | 5.56%<br>4   | 11.11%<br>8  | 8.33%<br>6   | 12.5%<br>9   | 13.89%<br>10 | 12.5%<br>g | 5.53             |
| 6    | CSU - Palm Desert<br>Campus                 | 0%<br>0      | 8.33%<br>6   | 9.72%<br>7   | 5.56%<br>4   | 8.33%<br>6   | 9.72       | 4.61             |