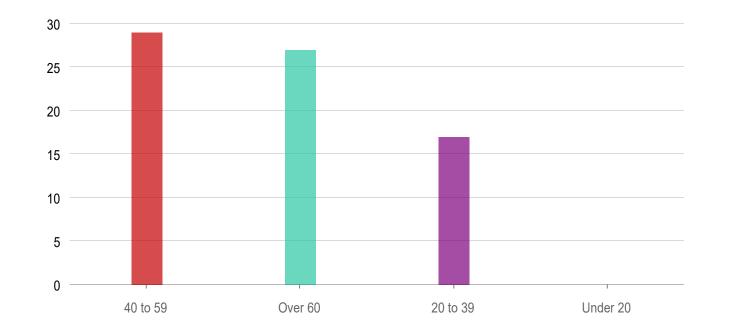

## What is your age?

| Answers  | Count | Percentage |
|----------|-------|------------|
| 40 to 59 | 29    | 39.73%     |
| Over 60  | 27    | 36.99%     |
| 20 to 39 | 17    | 23.29%     |
| Under 20 | 0     | 0%         |
|          |       |            |