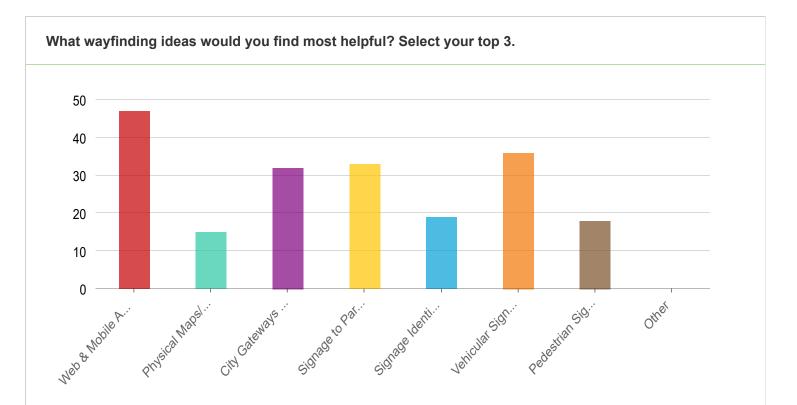

Answered: 70 Skipped: 3

Are there other destinations, parks or trails that should be mentioned?

The word cloud requires at least 20 answers to show.

| Answers                            | Count | Percentage              |
|------------------------------------|-------|-------------------------|
| Web & Mobile App Directions        | 47    | 64.38%                  |
| Physical Maps/Guides               | 15    | 20.55%                  |
| City Gateways & Landmarks          | 32    | 43.84%                  |
| Signage to Parking                 | 33    | 45.21%                  |
| Signage Identifying City Districts | 19    | 26.03%                  |
| Vehicular Signage to Destinations  | 36    | 49.32%                  |
| Pedestrian Signage to Destinations | 18    | 24.66%                  |
| Other                              | 0     | 0%                      |
|                                    |       | Answered: 72 Skipped: 1 |