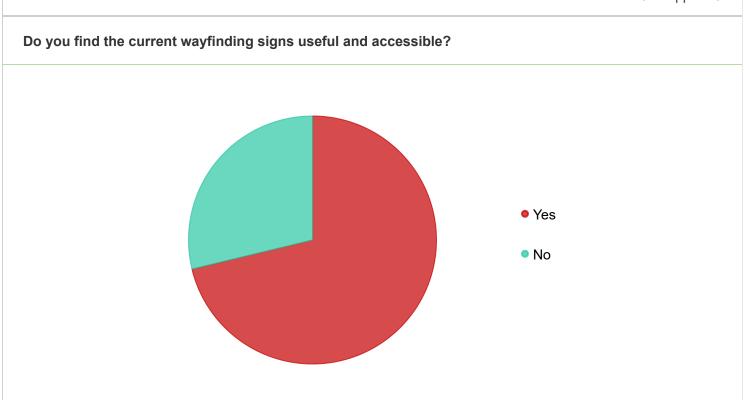

Answered: 73 Skipped: 0

| Answers                                                                                                                                                                                           | Count                                                                                                                                                                                                                                                                                                                                                                                                                                                                                                                                                                                                                                                                                                                                                                                                                                                                                                                                                                                                                                                                                                                                                                                                                                                                                                                                                                                                                                                                                                                                                                                                                                                                                                                                                                                                                                                                                                                                                                                                                                                                                                                         | Percentage                                                                                                                                                                                                      |
|---------------------------------------------------------------------------------------------------------------------------------------------------------------------------------------------------|-------------------------------------------------------------------------------------------------------------------------------------------------------------------------------------------------------------------------------------------------------------------------------------------------------------------------------------------------------------------------------------------------------------------------------------------------------------------------------------------------------------------------------------------------------------------------------------------------------------------------------------------------------------------------------------------------------------------------------------------------------------------------------------------------------------------------------------------------------------------------------------------------------------------------------------------------------------------------------------------------------------------------------------------------------------------------------------------------------------------------------------------------------------------------------------------------------------------------------------------------------------------------------------------------------------------------------------------------------------------------------------------------------------------------------------------------------------------------------------------------------------------------------------------------------------------------------------------------------------------------------------------------------------------------------------------------------------------------------------------------------------------------------------------------------------------------------------------------------------------------------------------------------------------------------------------------------------------------------------------------------------------------------------------------------------------------------------------------------------------------------|-----------------------------------------------------------------------------------------------------------------------------------------------------------------------------------------------------------------|
| Yes                                                                                                                                                                                               | 52                                                                                                                                                                                                                                                                                                                                                                                                                                                                                                                                                                                                                                                                                                                                                                                                                                                                                                                                                                                                                                                                                                                                                                                                                                                                                                                                                                                                                                                                                                                                                                                                                                                                                                                                                                                                                                                                                                                                                                                                                                                                                                                            | 71.23%                                                                                                                                                                                                          |
| No                                                                                                                                                                                                | 21                                                                                                                                                                                                                                                                                                                                                                                                                                                                                                                                                                                                                                                                                                                                                                                                                                                                                                                                                                                                                                                                                                                                                                                                                                                                                                                                                                                                                                                                                                                                                                                                                                                                                                                                                                                                                                                                                                                                                                                                                                                                                                                            | 28.77%                                                                                                                                                                                                          |
|                                                                                                                                                                                                   |                                                                                                                                                                                                                                                                                                                                                                                                                                                                                                                                                                                                                                                                                                                                                                                                                                                                                                                                                                                                                                                                                                                                                                                                                                                                                                                                                                                                                                                                                                                                                                                                                                                                                                                                                                                                                                                                                                                                                                                                                                                                                                                               | Answered: 73 Skipped: 0                                                                                                                                                                                         |
| vering specific match key learn<br>by. Waring specific match l'm taking cl<br>streets larger. live gps trafficked f<br>recognize awareness signs design<br>needed a front phone info font size si | ge COD highlighted car recognized ing color colors attractions brown highly hard color color highly hard color color turn helpful gen city attractions. sign color turn helps size. turn helps make de attraction provided to the size of | admit<br>correct consistent<br>orful systems spot.<br>coint places venues there.<br>Desert google location recognize.<br>age. door succinct<br>back Theater lettering<br>estination. distinctive level visitors |