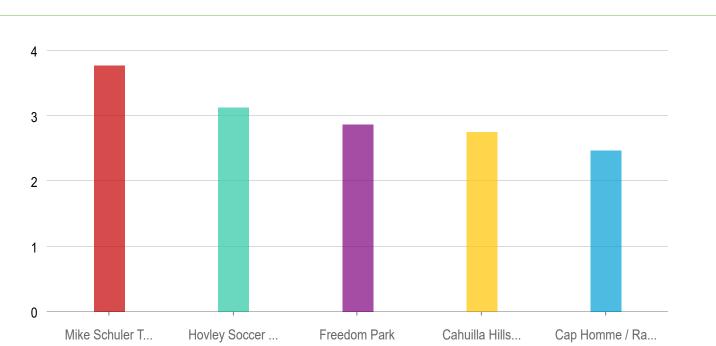

Rank these 5 parks and trails of community importance in Palm Desert, with 1...

| Average<br>score | 4      | 3      | 2      | 1      | Answers                  | Rank                  |
|------------------|--------|--------|--------|--------|--------------------------|-----------------------|
| 12.86%<br>3.77   | 11.43% | 10%    | 17.14% | 48.57% | Mike Schuler Trail (Bump | 1                     |
| 9                | 8      | 7      | 12     | 34     | and Grind Trail)         |                       |
| 3.13             | 24.29% | 18.57% | 25.71% | 18.57% | Hayday Sagaar Dark       | 2                     |
| 5.15             | 17     | 13     | 18     | 13     | Hovley Soccer Park       | 2                     |
| 27.14%<br>2.87   | 15.71% | 18.57% | 20%    | 18.57% | Freedom Park             | 3 Freedom Park        |
| 19               | 11     | 13     | 14     | 13     | rieeuoin raik            |                       |
| 2.76             | 18.57% | 28.57% | 25.71% | 5.71%  | Cahuilla Hills Park      | 4 Cahuilla Hills Park |
| 2.10             | 13     | 20     | 18     |        |                          |                       |
| 2.47 25.71%      | 30%    | 24.29% | 11.43% | 8.57%  | Cap Homme / Ralph        | 5                     |
| 18               | 21     | 17     | 8      | 6      | Adams Park               | 0                     |