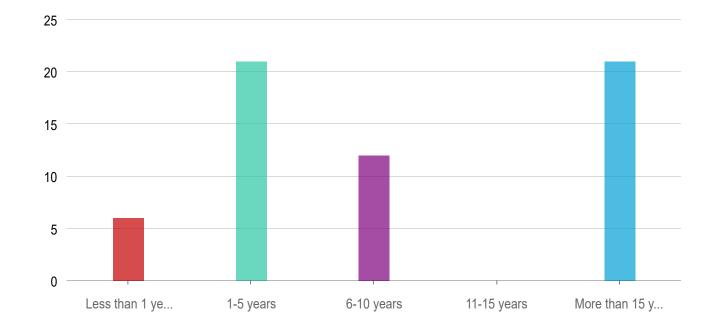

## Wayfinding Master Plan

| Answered: 73 Skipped: 0                                |  |
|--------------------------------------------------------|--|
|                                                        |  |
| If a resident, how long have you lived in Palm Desert? |  |
|                                                        |  |
|                                                        |  |
|                                                        |  |

5

2

6.85%

2.74%

Part-time Resident (live in Palm Desert less than 6 months an

Other Visitor (live outside of Coachella Valley)

nually)

| Answers            | Count | Percentage |
|--------------------|-------|------------|
| Less than 1 year   | 6     | 8.22%      |
| 1-5 years          | 21    | 28.77%     |
| 6-10 years         | 12    | 16.44%     |
| 11-15 years        | 0     | 0%         |
| More than 15 years | 21    | 28.77%     |