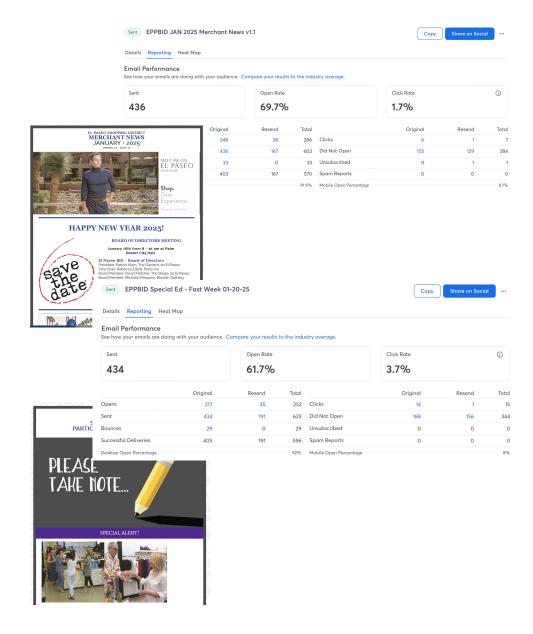

#### El Paseo Consumer E-Newsletter (PSL)

Deployed: Thursday January 9, 2024 @

6:00 am

Subject line: Elevate your Style Game

Sent: 9,952

Open Rate: 51.4% Opens: 4,736 Click rate: 2.8%

Lookbook Page Clicks: 640

## **C. Monthly Merchant E-Newsletters**

- January Issue
- Special Alert: Fashion Week In-store Events