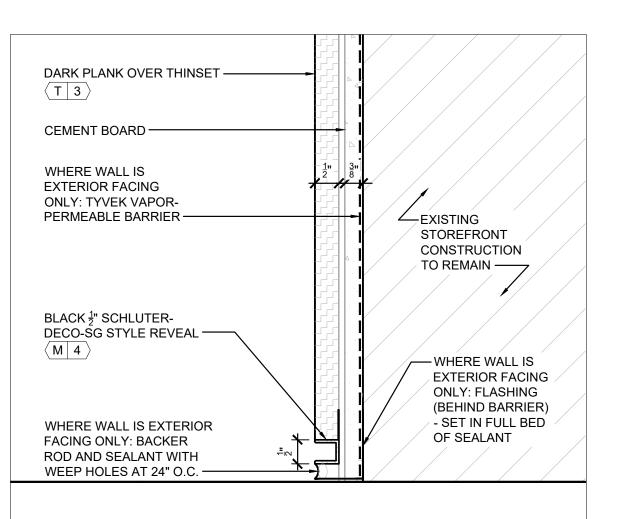

## 8 SECTION AT WALL BASE

A-502 SCALE: 6"=1'-0"

A-502 SCALE: 6"=1'-0"

ALL PLYWOOD SHEATHING TO BE FIRE RETARDANT TREATED (F.R.T.)

| LEASE LINE |
|------------|
|            |
|            |

| ——— (E) TILE ROOF                      |       | REVISIONS:<br>DATE ISSUED:<br>01/16/2025                                                                                                                                                                                                                                                                                                                                                                                                               |
|----------------------------------------|-------|--------------------------------------------------------------------------------------------------------------------------------------------------------------------------------------------------------------------------------------------------------------------------------------------------------------------------------------------------------------------------------------------------------------------------------------------------------|
|                                        |       | REDACADACK<br>B, Inc.<br>Wew Albany, OH 43054<br>info@shremshock.com<br>www.shremshock.com                                                                                                                                                                                                                                                                                                                                                             |
| (E) TENANT<br>SEPARATION<br>WALL BELOW |       | <b>SHRERSHOCK Engineering, Inc.</b><br>7775 Walton Parkway Ste. 250 New Albany, OH 43054<br>1: 614 545 4550   f: 614 545 4555                                                                                                                                                                                                                                                                                                                          |
| —————————————————————————————————————  |       | <b>LOVESAC</b><br>THE SHOPS ON EL PASEO<br>73-199 EL PASEO<br>SUITE C/D<br>SUITE C/D<br>PALM DESERT, CA 92260                                                                                                                                                                                                                                                                                                                                          |
|                                        |       | ROOF PLAN<br>DRAWN BY: CLT CHECKED BY: RHW/JDS                                                                                                                                                                                                                                                                                                                                                                                                         |
| ——— (E) TILE ROOF                      |       | THIS SHEET<br>IS FOR<br>REFERENCE<br>ONLY                                                                                                                                                                                                                                                                                                                                                                                                              |
|                                        | NORTH | <pre>@2024 THE ARCHITECT / ENGINEER ASSUMES NO<br/>RESPONSIBILITY OR LIABILITY FOR THE USE OF<br/>THESE PLANS FOR ANY PROJECT OTHER THAN<br/>SPECIFICALLY AUTHORIZED BY THEM AND SIGNED<br/>AND SEALED FOR SUCH SPECIFIC LOCATION IN THE<br/>STATE, PROVINCE OR TERRITORY SHOWN ON THE<br/>SEALE THIS BUILDING USE IS ONLY APPLICABLE IN<br/>AREAS MEETING THE STATED DESIGN CRITERIA<br/>DRAWING THE STATED DESIGN CRITERIA<br/>DRAWING NUMBER:</pre> |