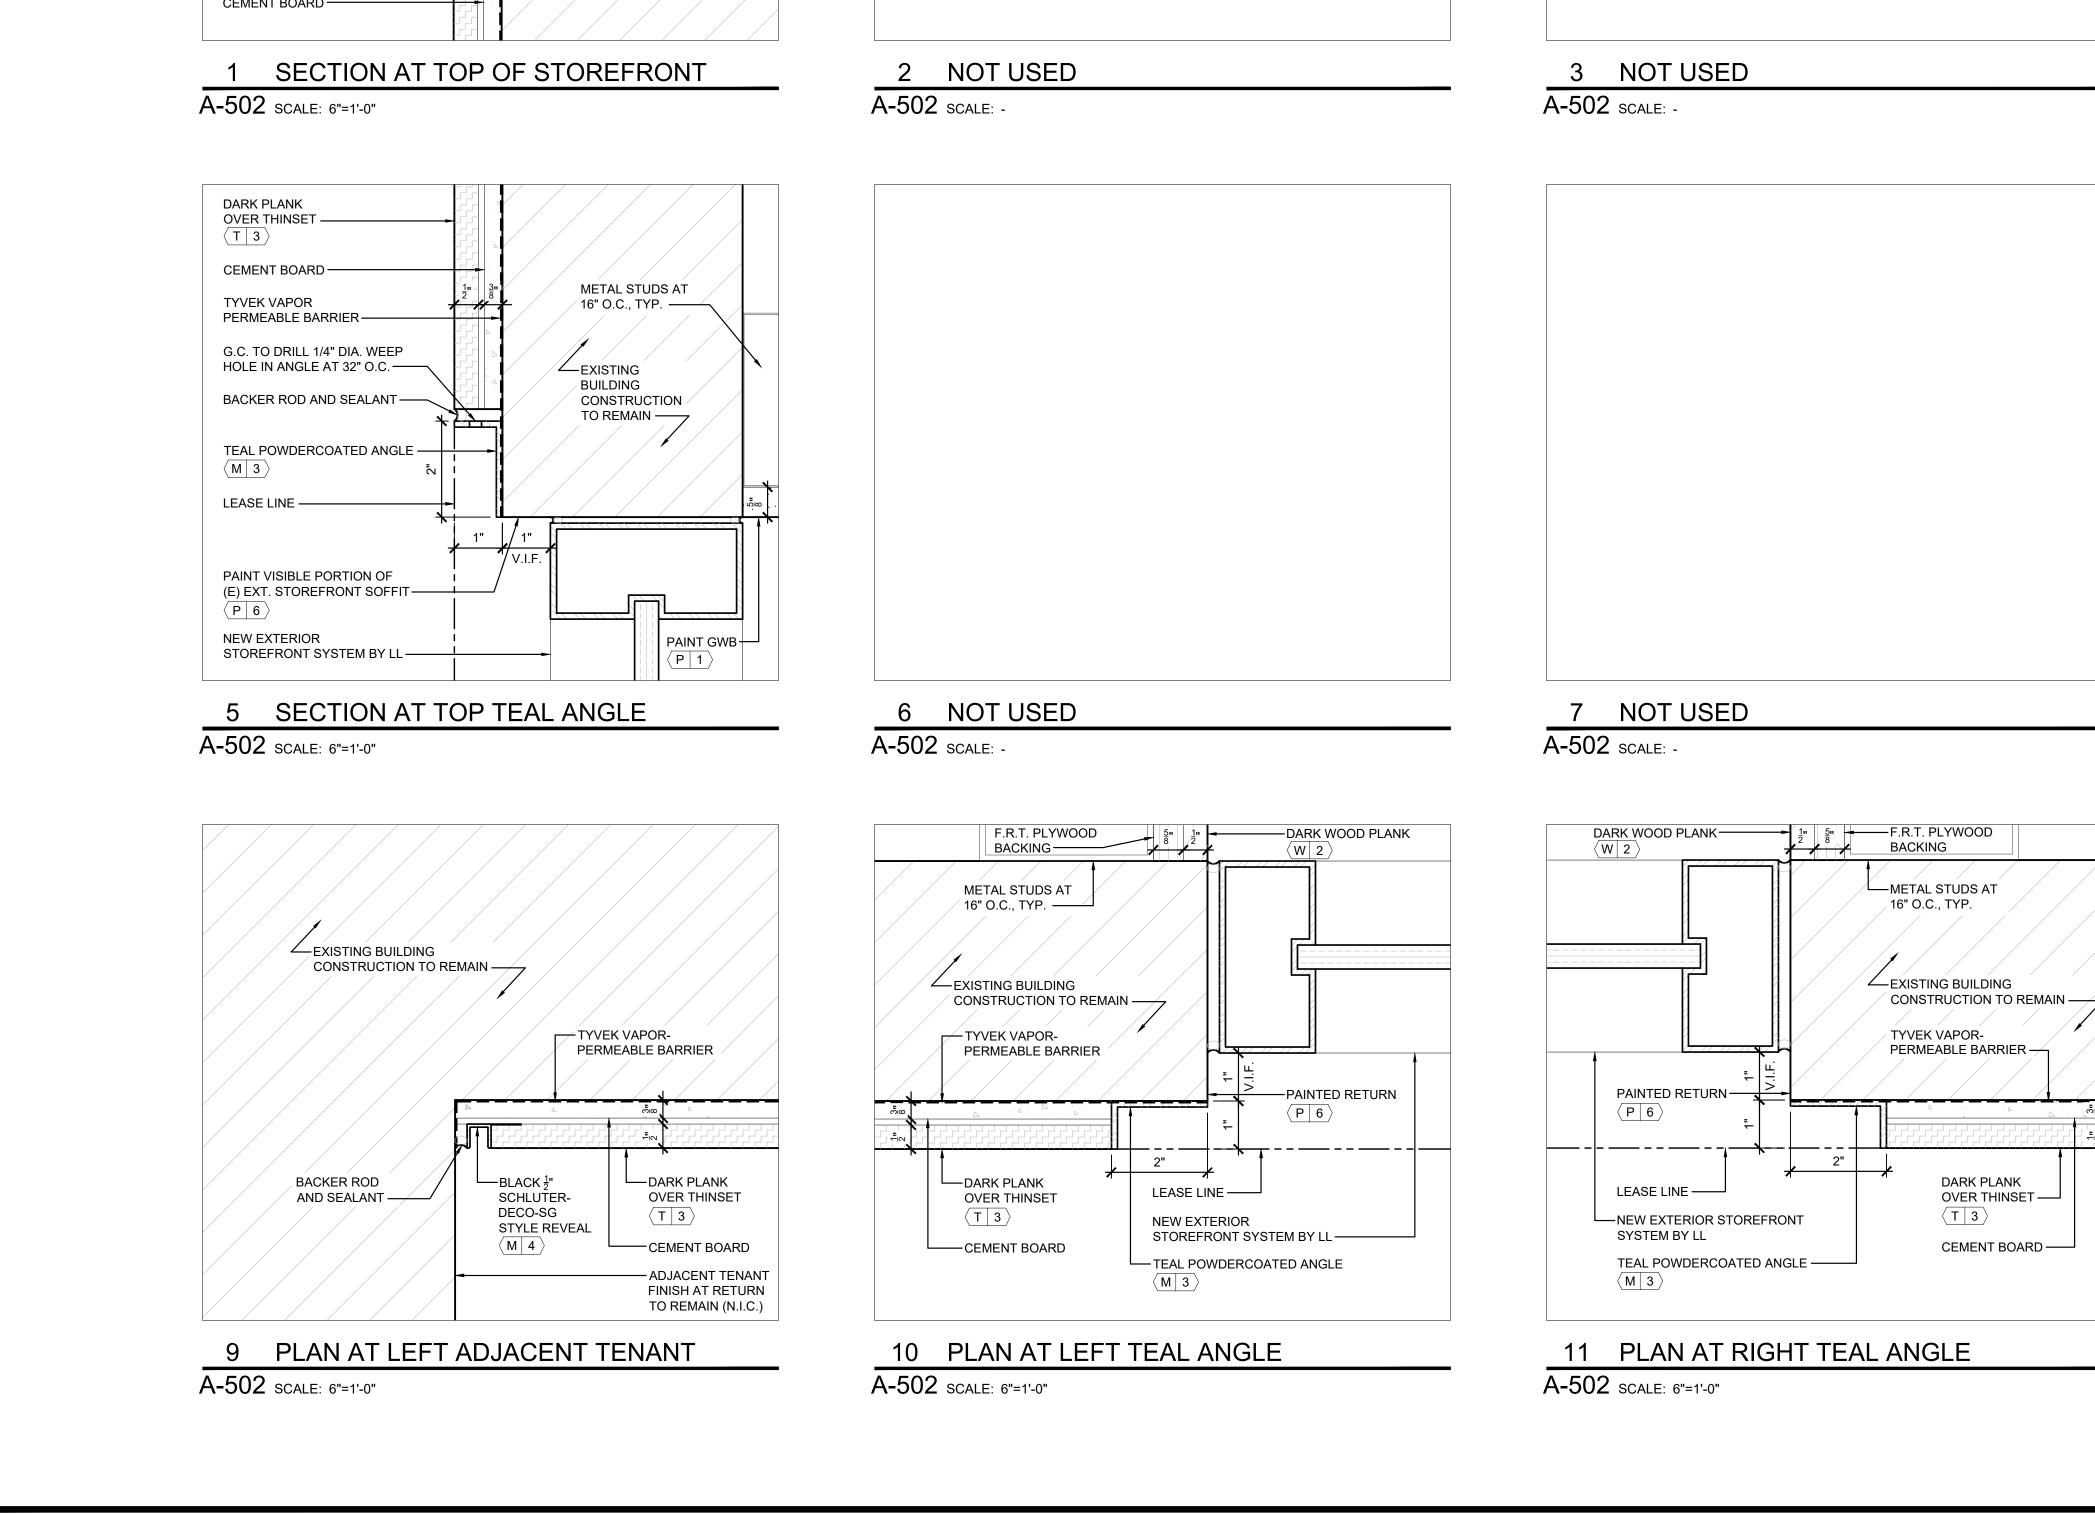

DRAWING NUMBER

A-502

4 NOT USED

A-502 SCALE: -

## 8 SECTION AT WALL BASE

A-502 SCALE: 6"=1'-0"

A-502 SCALE: 6"=1'-0"

ALL PLYWOOD SHEATHING TO BE FIRE RETARDANT TREATED (F.R.T.)

| LEASE LINE |
|------------|
|            |
|            |

| ——— (E) TILE ROOF                      |       | REVISIONS:<br>DATE ISSUED:<br>01/16/2025                                                                                                                                                                                                                                                                                                                                                                                                               |
|----------------------------------------|-------|--------------------------------------------------------------------------------------------------------------------------------------------------------------------------------------------------------------------------------------------------------------------------------------------------------------------------------------------------------------------------------------------------------------------------------------------------------|
|                                        |       | REDACADACK<br>B, Inc.<br>Wew Albany, OH 43054<br>info@shremshock.com<br>www.shremshock.com                                                                                                                                                                                                                                                                                                                                                             |
| (E) TENANT<br>SEPARATION<br>WALL BELOW |       | <b>SHRERSHOCK Engineering, Inc.</b><br>7775 Walton Parkway Ste. 250 New Albany, OH 43054<br>1: 614 545 4550   f: 614 545 4555                                                                                                                                                                                                                                                                                                                          |
| —————————————————————————————————————  |       | <b>LOVESAC</b><br>THE SHOPS ON EL PASEO<br>73-199 EL PASEO<br>SUITE C/D<br>SUITE C/D<br>PALM DESERT, CA 92260                                                                                                                                                                                                                                                                                                                                          |
|                                        |       | ROOF PLAN<br>DRAWN BY: CLT CHECKED BY: RHW/JDS                                                                                                                                                                                                                                                                                                                                                                                                         |
| ——— (E) TILE ROOF                      |       | THIS SHEET<br>IS FOR<br>REFERENCE<br>ONLY                                                                                                                                                                                                                                                                                                                                                                                                              |
|                                        | NORTH | <pre>@2024 THE ARCHITECT / ENGINEER ASSUMES NO<br/>RESPONSIBILITY OR LIABILITY FOR THE USE OF<br/>THESE PLANS FOR ANY PROJECT OTHER THAN<br/>SPECIFICALLY AUTHORIZED BY THEM AND SIGNED<br/>AND SEALED FOR SUCH SPECIFIC LOCATION IN THE<br/>STATE, PROVINCE OR TERRITORY SHOWN ON THE<br/>SEALE THIS BUILDING USE IS ONLY APPLICABLE IN<br/>AREAS MEETING THE STATED DESIGN CRITERIA<br/>DRAWING THE STATED DESIGN CRITERIA<br/>DRAWING NUMBER:</pre> |