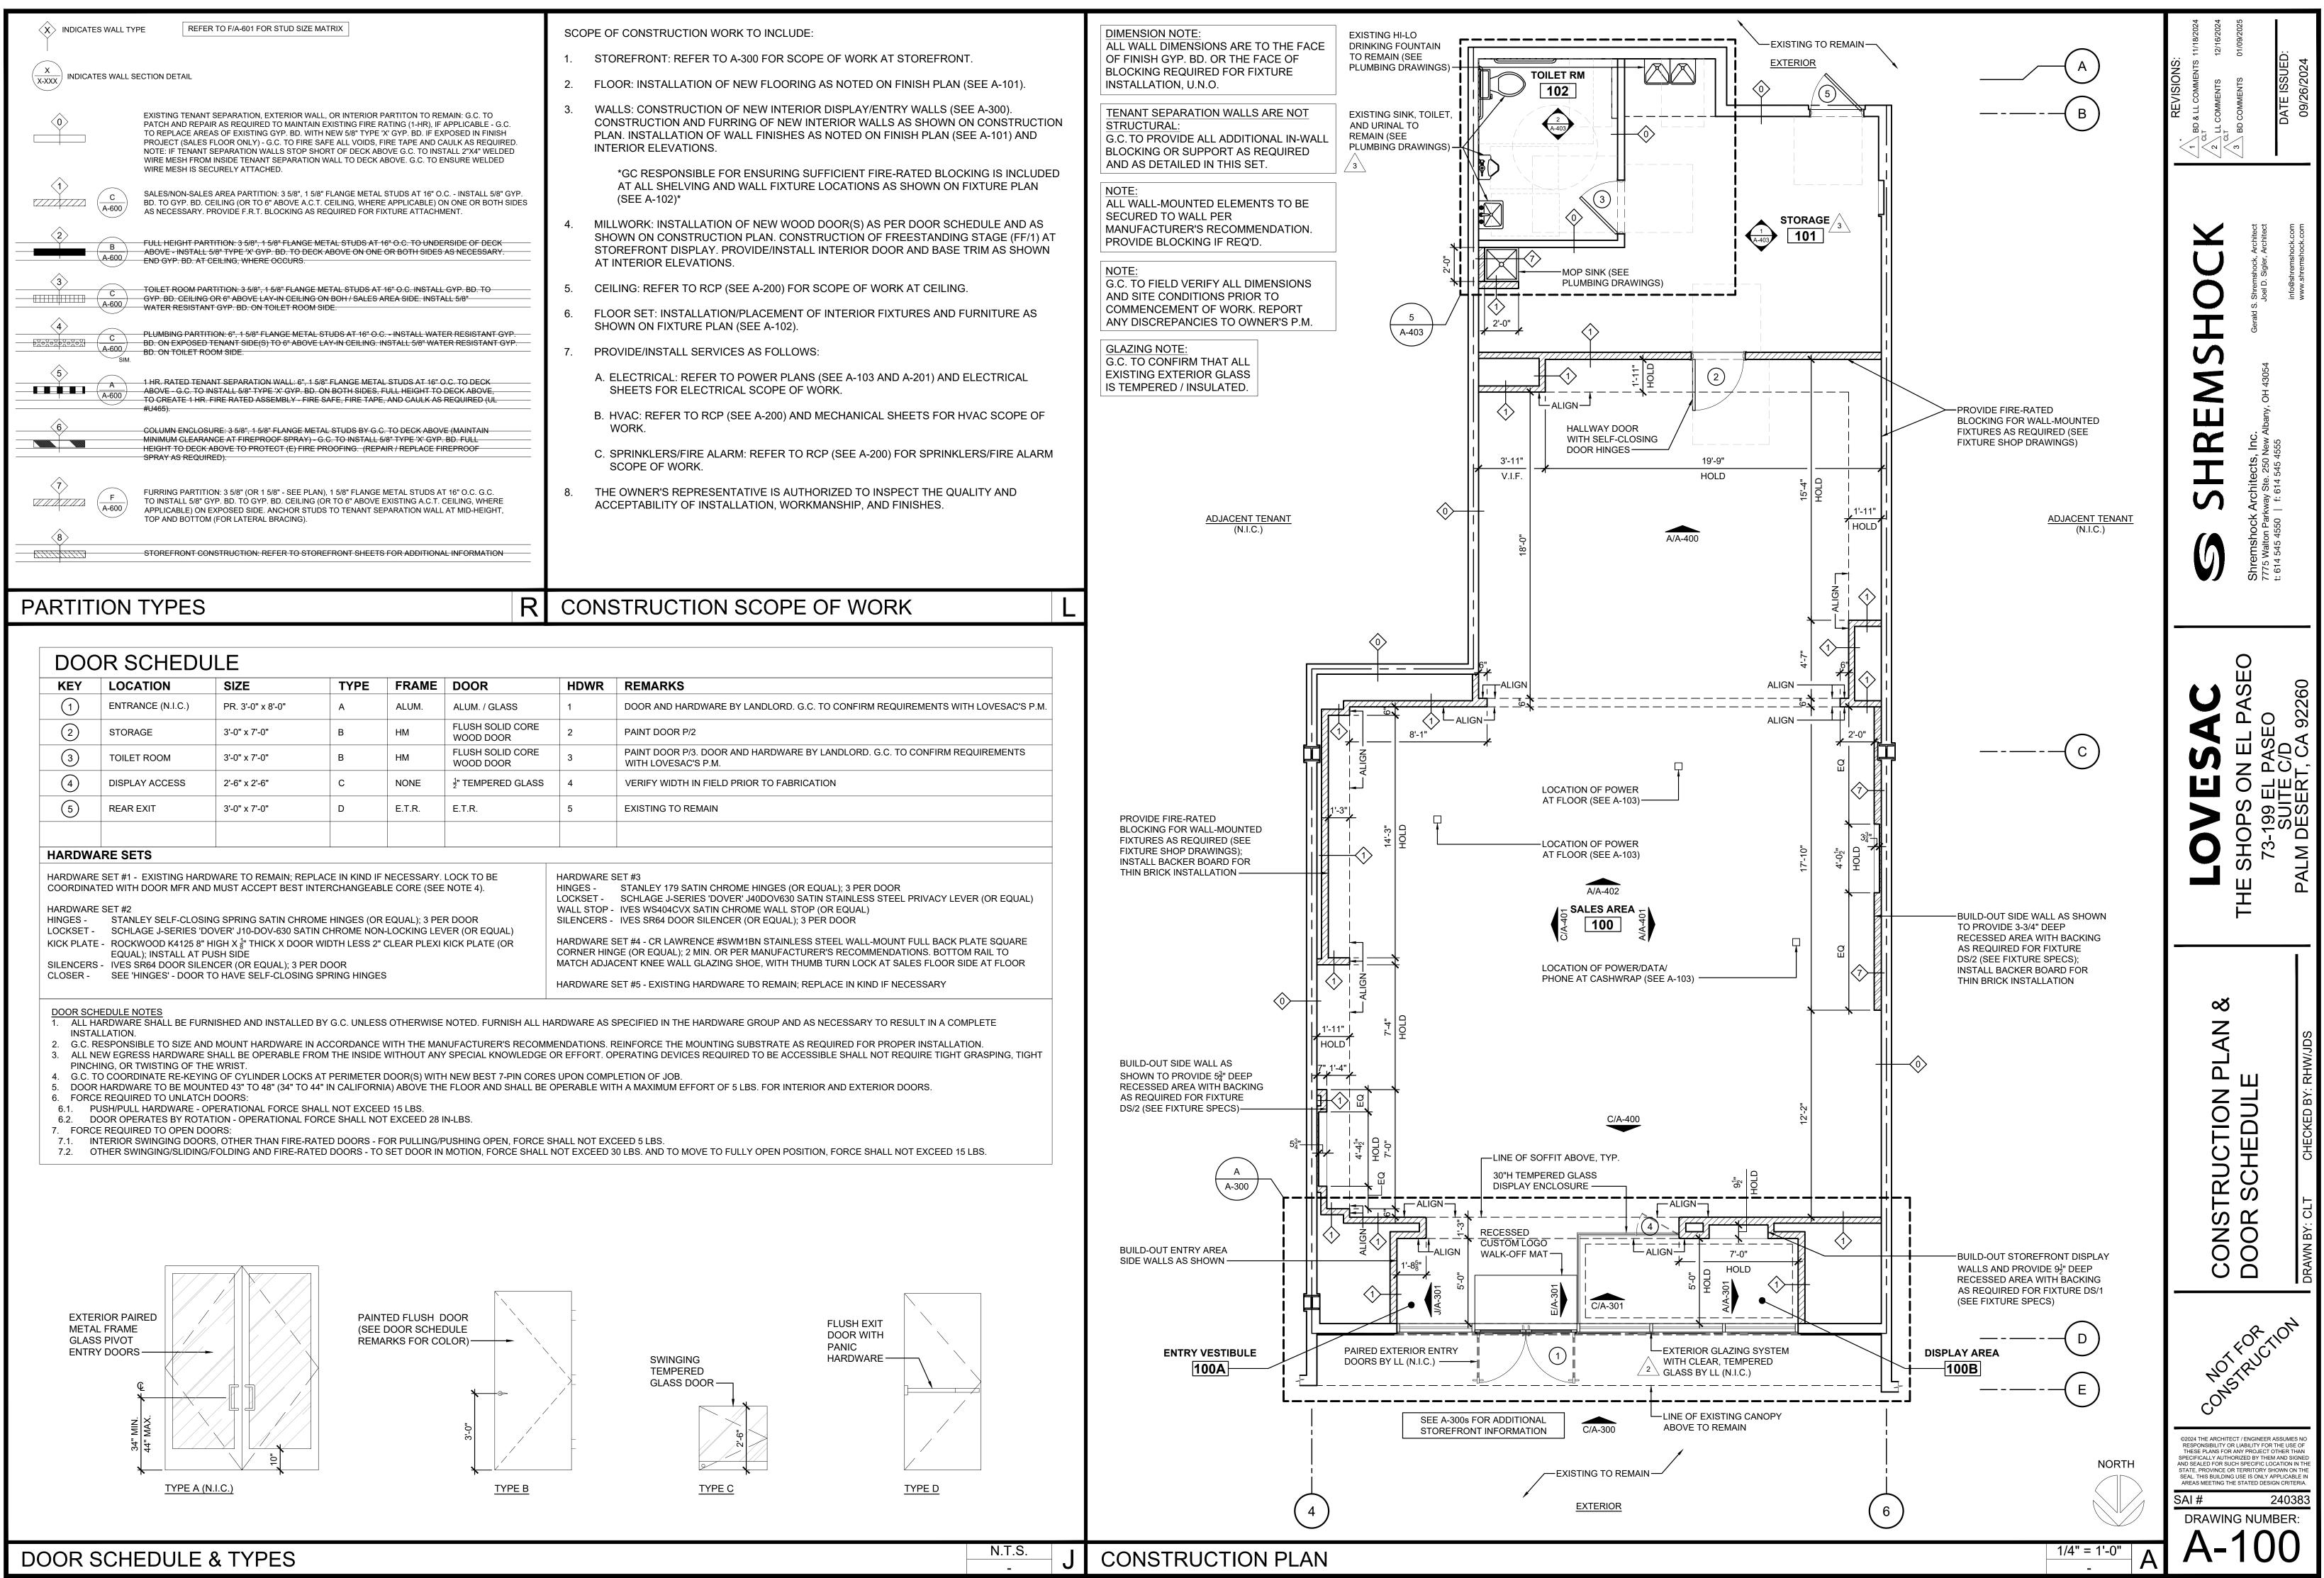

-

| NOTES                                                                                                                                                                                                                                                                                                        |                                                                                                                          |             |                                                                         |
|--------------------------------------------------------------------------------------------------------------------------------------------------------------------------------------------------------------------------------------------------------------------------------------------------------------|--------------------------------------------------------------------------------------------------------------------------|-------------|-------------------------------------------------------------------------|
| SCOPE OF WORK TO INCLUDE:                                                                                                                                                                                                                                                                                    |                                                                                                                          |             |                                                                         |
| 1. CONSTRUCTION: INSTALLATION OF NEW FRAMING AS SHOWN.                                                                                                                                                                                                                                                       | INTERIOR DISPLAY/ENTRY WALLS                                                                                             |             |                                                                         |
| 2. FINISHES: INSTALLATION OF STOREFRON<br>INTERIOR DISPLAY/ENTRY FINISHES AS N<br>NO TENANT FINISHES TO PROJECT BEYON<br>TO BE RESTORED TO 'LIKE NEW' CONDITION                                                                                                                                              | OTED (SEE A600 FOR FINISH SCHED<br>ND LEASE LINE. ANY FINISHES TO R                                                      | ULE).       |                                                                         |
| 3. SIGNAGE: INSTALLATION OF HALO LIT CH.<br>OF BLADE SIGN AT STOREFRONT. INSTAL<br>LOGO LETTERS AT ENTRY VESTIBULE.                                                                                                                                                                                          |                                                                                                                          | TION<br>C   | <u>.: 19'-11</u> -1 <u>/4</u> " ( <u>V.I.F.)</u><br>D. (E) STOREFRONT   |
| <ul> <li>4. STOREFRONT FIXTURES:</li> <li>A. CONSTRUCTION/INSTALLATION OF FI</li> <li>B. INSTALLATION OF DISPLAY AREA VID</li> <li>C. INSTALLATION OF DISPLAY AREA GRA</li> </ul>                                                                                                                            | EO SCREEN(S) (DS/1).                                                                                                     |             | .: <u>17'-3-3/8" (V.I.F.)</u><br>D. (E) CANOPY                          |
| STRUCTURAL NOTES                                                                                                                                                                                                                                                                                             |                                                                                                                          | RE          | ACK METAL CHANNEL<br>VEAL INSTALLED AT<br>IDERSIDE OF EXISTING          |
| FOR FRAMING SIZE, GAUGE, AND CONFIGURATION, REFER TO STRUCTURAL DRAWINGS.                                                                                                                                                                                                                                    |                                                                                                                          | _           | NOPY SUPPORTS<br>1 4 )                                                  |
| IMPORTANT NOTE REGARDING TILE INSTALLATION<br>PER CBC 2022 SECTION 1404.10.2, PORCELAIN T<br>3.5 POUNDS PER SQUARE FOOT SHALL NOT EXC                                                                                                                                                                        | ILE WEIGHING MORE THAN<br>CEED 48 INCHES IN ANY                                                                          | ST<br>(SI   | LO ILLUMINATED<br>OREFRONT SIGN<br>EE SIGNAGE SHOPS<br>OR DETAILS)      |
| FACE DIMENSION NOR MORE THAN 9 SQUARE F<br>AND SHALL NOT WEIGH MORE THAN 6 POUNDS<br>ADHERED UNITS WEIGHING LESS THAN OR EQU<br>SQUARE FOOT SHALL NOT EXCEED 72 INCHES I<br>NOR MORE THAN 17.5 SQUARE FEET IN TOTAL F<br>SHALL BE ADHERED TO AN APPROVED BACKING<br>PER TILE MANUFACTURER'S INSTALLATION REC | PER SQUARE FOOT.<br>JAL TO 3.5 POUNDS PER<br>N ANY FACE DIMENSION<br>FACE AREA. PORCELAIN TILE<br>S SYSTEM AND INSTALLED | ⊕ EL<br>B.0 | <u>.: 10'-10</u> " ( <u>V.</u> I. <u>F.)</u><br>D. (E) EXT. S.F. SOFFIT |
|                                                                                                                                                                                                                                                                                                              |                                                                                                                          | _           | AL METAL ANGLE                                                          |
|                                                                                                                                                                                                                                                                                                              |                                                                                                                          | _           | RK TILE PLANK FIELD —                                                   |
|                                                                                                                                                                                                                                                                                                              |                                                                                                                          | TE          | XISTING ADJACENT<br>NANT FINISHES TO<br>MAIN, TYP. (N.I.C.)             |
|                                                                                                                                                                                                                                                                                                              |                                                                                                                          | CF          | ACK METAL<br>IANNEL REVEAL                                              |
|                                                                                                                                                                                                                                                                                                              |                                                                                                                          |             |                                                                         |
|                                                                                                                                                                                                                                                                                                              |                                                                                                                          | ⊕ EL<br>FII | .: 0'-0"<br>NISH FLOOR                                                  |
|                                                                                                                                                                                                                                                                                                              |                                                                                                                          |             |                                                                         |
| STOREFRONT ELEVATION                                                                                                                                                                                                                                                                                         |                                                                                                                          |             |                                                                         |
|                                                                                                                                                                                                                                                                                                              |                                                                                                                          |             |                                                                         |
| KEY FINISH / MATERIAL                                                                                                                                                                                                                                                                                        | COLOR / STYLE                                                                                                            | FINISH      | MANUFACTUR                                                              |

9

A-502

| KEY                     | FINISH / MATERIAL                                                                      | COLOR / STYLE                  | FINISH                                 | MANUFACTURER     |
|-------------------------|----------------------------------------------------------------------------------------|--------------------------------|----------------------------------------|------------------|
| (P1)                    | 2 COATS PAINT - OVER 1 COAT SW ALL<br>PURPOSE LATEX PRIMER                             | SW SNOWBOUND 7004              | WALL/TRIM - EGGSHELL<br>CEILING - FLAT | SHERWIN WILLIAMS |
| (P6)                    | 2 COATS PAINT - OVER 1 COAT SW ALL<br>PURPOSE LATEX PRIMER                             | SW STURDY BROWN 6097           | WALL/TRIM - EGGSHELL<br>CEILING - FLAT | SHERWIN WILLIAMS |
| (M 3)                   | POWDERCOATED METAL                                                                     | SW SPLASHY 6942                | POWDERCOATED                           |                  |
| $\langle M   4 \rangle$ | POWDERCOATED METAL                                                                     | BLACK                          | POWDERCOATED                           |                  |
| (T 3)                   | 6" X 36" X <sup>1</sup> / <sub>2</sub> " DARK COLOR WOOD GRAIN<br>PLANK PORCELAIN TILE | CREEKWOOD LOVT3<br>WALNUT 0700 | LATICRETE #60<br>(DUSTY GREY)          | PATCRAFT         |