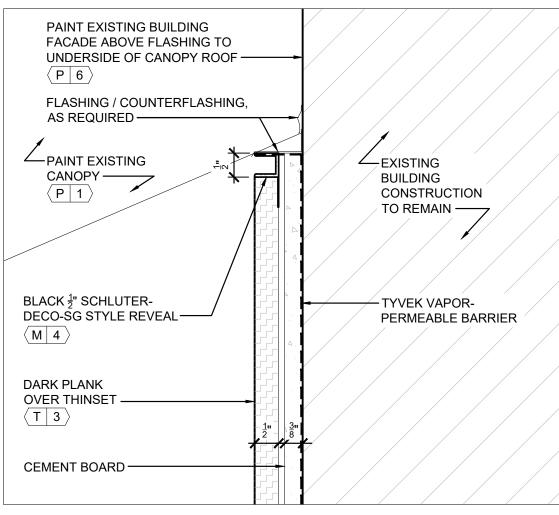

-

| NOTES                                                                                                                                                                                                                                                                                                        |                                                                                                                          |             |                                                                         |
|--------------------------------------------------------------------------------------------------------------------------------------------------------------------------------------------------------------------------------------------------------------------------------------------------------------|--------------------------------------------------------------------------------------------------------------------------|-------------|-------------------------------------------------------------------------|
| SCOPE OF WORK TO INCLUDE:                                                                                                                                                                                                                                                                                    |                                                                                                                          |             |                                                                         |
| 1. CONSTRUCTION: INSTALLATION OF NEW FRAMING AS SHOWN.                                                                                                                                                                                                                                                       | INTERIOR DISPLAY/ENTRY WALLS                                                                                             |             |                                                                         |
| 2. FINISHES: INSTALLATION OF STOREFRON<br>INTERIOR DISPLAY/ENTRY FINISHES AS N<br>NO TENANT FINISHES TO PROJECT BEYON<br>TO BE RESTORED TO 'LIKE NEW' CONDITION                                                                                                                                              | OTED (SEE A600 FOR FINISH SCHED<br>ND LEASE LINE. ANY FINISHES TO R                                                      | ULE).       |                                                                         |
| 3. SIGNAGE: INSTALLATION OF HALO LIT CH.<br>OF BLADE SIGN AT STOREFRONT. INSTAL<br>LOGO LETTERS AT ENTRY VESTIBULE.                                                                                                                                                                                          |                                                                                                                          | TION<br>C   | <u>.: 19'-11</u> -1 <u>/4</u> " ( <u>V.I.F.)</u><br>D. (E) STOREFRONT   |
| <ul> <li>4. STOREFRONT FIXTURES:</li> <li>A. CONSTRUCTION/INSTALLATION OF FI</li> <li>B. INSTALLATION OF DISPLAY AREA VID</li> <li>C. INSTALLATION OF DISPLAY AREA GRA</li> </ul>                                                                                                                            | EO SCREEN(S) (DS/1).                                                                                                     |             | .: <u>17'-3-3/8" (V.I.F.)</u><br>D. (E) CANOPY                          |
| STRUCTURAL NOTES                                                                                                                                                                                                                                                                                             |                                                                                                                          | RE          | ACK METAL CHANNEL<br>VEAL INSTALLED AT<br>IDERSIDE OF EXISTING          |
| FOR FRAMING SIZE, GAUGE, AND CONFIGURATION, REFER TO STRUCTURAL DRAWINGS.                                                                                                                                                                                                                                    |                                                                                                                          | _           | NOPY SUPPORTS<br>1 4 )                                                  |
| IMPORTANT NOTE REGARDING TILE INSTALLATION<br>PER CBC 2022 SECTION 1404.10.2, PORCELAIN T<br>3.5 POUNDS PER SQUARE FOOT SHALL NOT EXC                                                                                                                                                                        | ILE WEIGHING MORE THAN<br>CEED 48 INCHES IN ANY                                                                          | ST<br>(SI   | LO ILLUMINATED<br>OREFRONT SIGN<br>EE SIGNAGE SHOPS<br>OR DETAILS)      |
| FACE DIMENSION NOR MORE THAN 9 SQUARE F<br>AND SHALL NOT WEIGH MORE THAN 6 POUNDS<br>ADHERED UNITS WEIGHING LESS THAN OR EQU<br>SQUARE FOOT SHALL NOT EXCEED 72 INCHES I<br>NOR MORE THAN 17.5 SQUARE FEET IN TOTAL F<br>SHALL BE ADHERED TO AN APPROVED BACKING<br>PER TILE MANUFACTURER'S INSTALLATION REC | PER SQUARE FOOT.<br>JAL TO 3.5 POUNDS PER<br>N ANY FACE DIMENSION<br>FACE AREA. PORCELAIN TILE<br>S SYSTEM AND INSTALLED | ⊕ EL<br>B.0 | <u>.: 10'-10</u> " ( <u>V.</u> I. <u>F.)</u><br>D. (E) EXT. S.F. SOFFIT |
|                                                                                                                                                                                                                                                                                                              |                                                                                                                          | _           | AL METAL ANGLE                                                          |
|                                                                                                                                                                                                                                                                                                              |                                                                                                                          | _           | RK TILE PLANK FIELD —                                                   |
|                                                                                                                                                                                                                                                                                                              |                                                                                                                          | TE          | XISTING ADJACENT<br>NANT FINISHES TO<br>MAIN, TYP. (N.I.C.)             |
|                                                                                                                                                                                                                                                                                                              |                                                                                                                          | CF          | ACK METAL<br>IANNEL REVEAL                                              |
|                                                                                                                                                                                                                                                                                                              |                                                                                                                          |             |                                                                         |
|                                                                                                                                                                                                                                                                                                              |                                                                                                                          | ⊕ EL<br>FII | .: 0'-0"<br>NISH FLOOR                                                  |
|                                                                                                                                                                                                                                                                                                              |                                                                                                                          |             |                                                                         |
| STOREFRONT ELEVATION                                                                                                                                                                                                                                                                                         |                                                                                                                          |             |                                                                         |
|                                                                                                                                                                                                                                                                                                              |                                                                                                                          |             |                                                                         |
| KEY FINISH / MATERIAL                                                                                                                                                                                                                                                                                        | COLOR / STYLE                                                                                                            | FINISH      | MANUFACTUR                                                              |