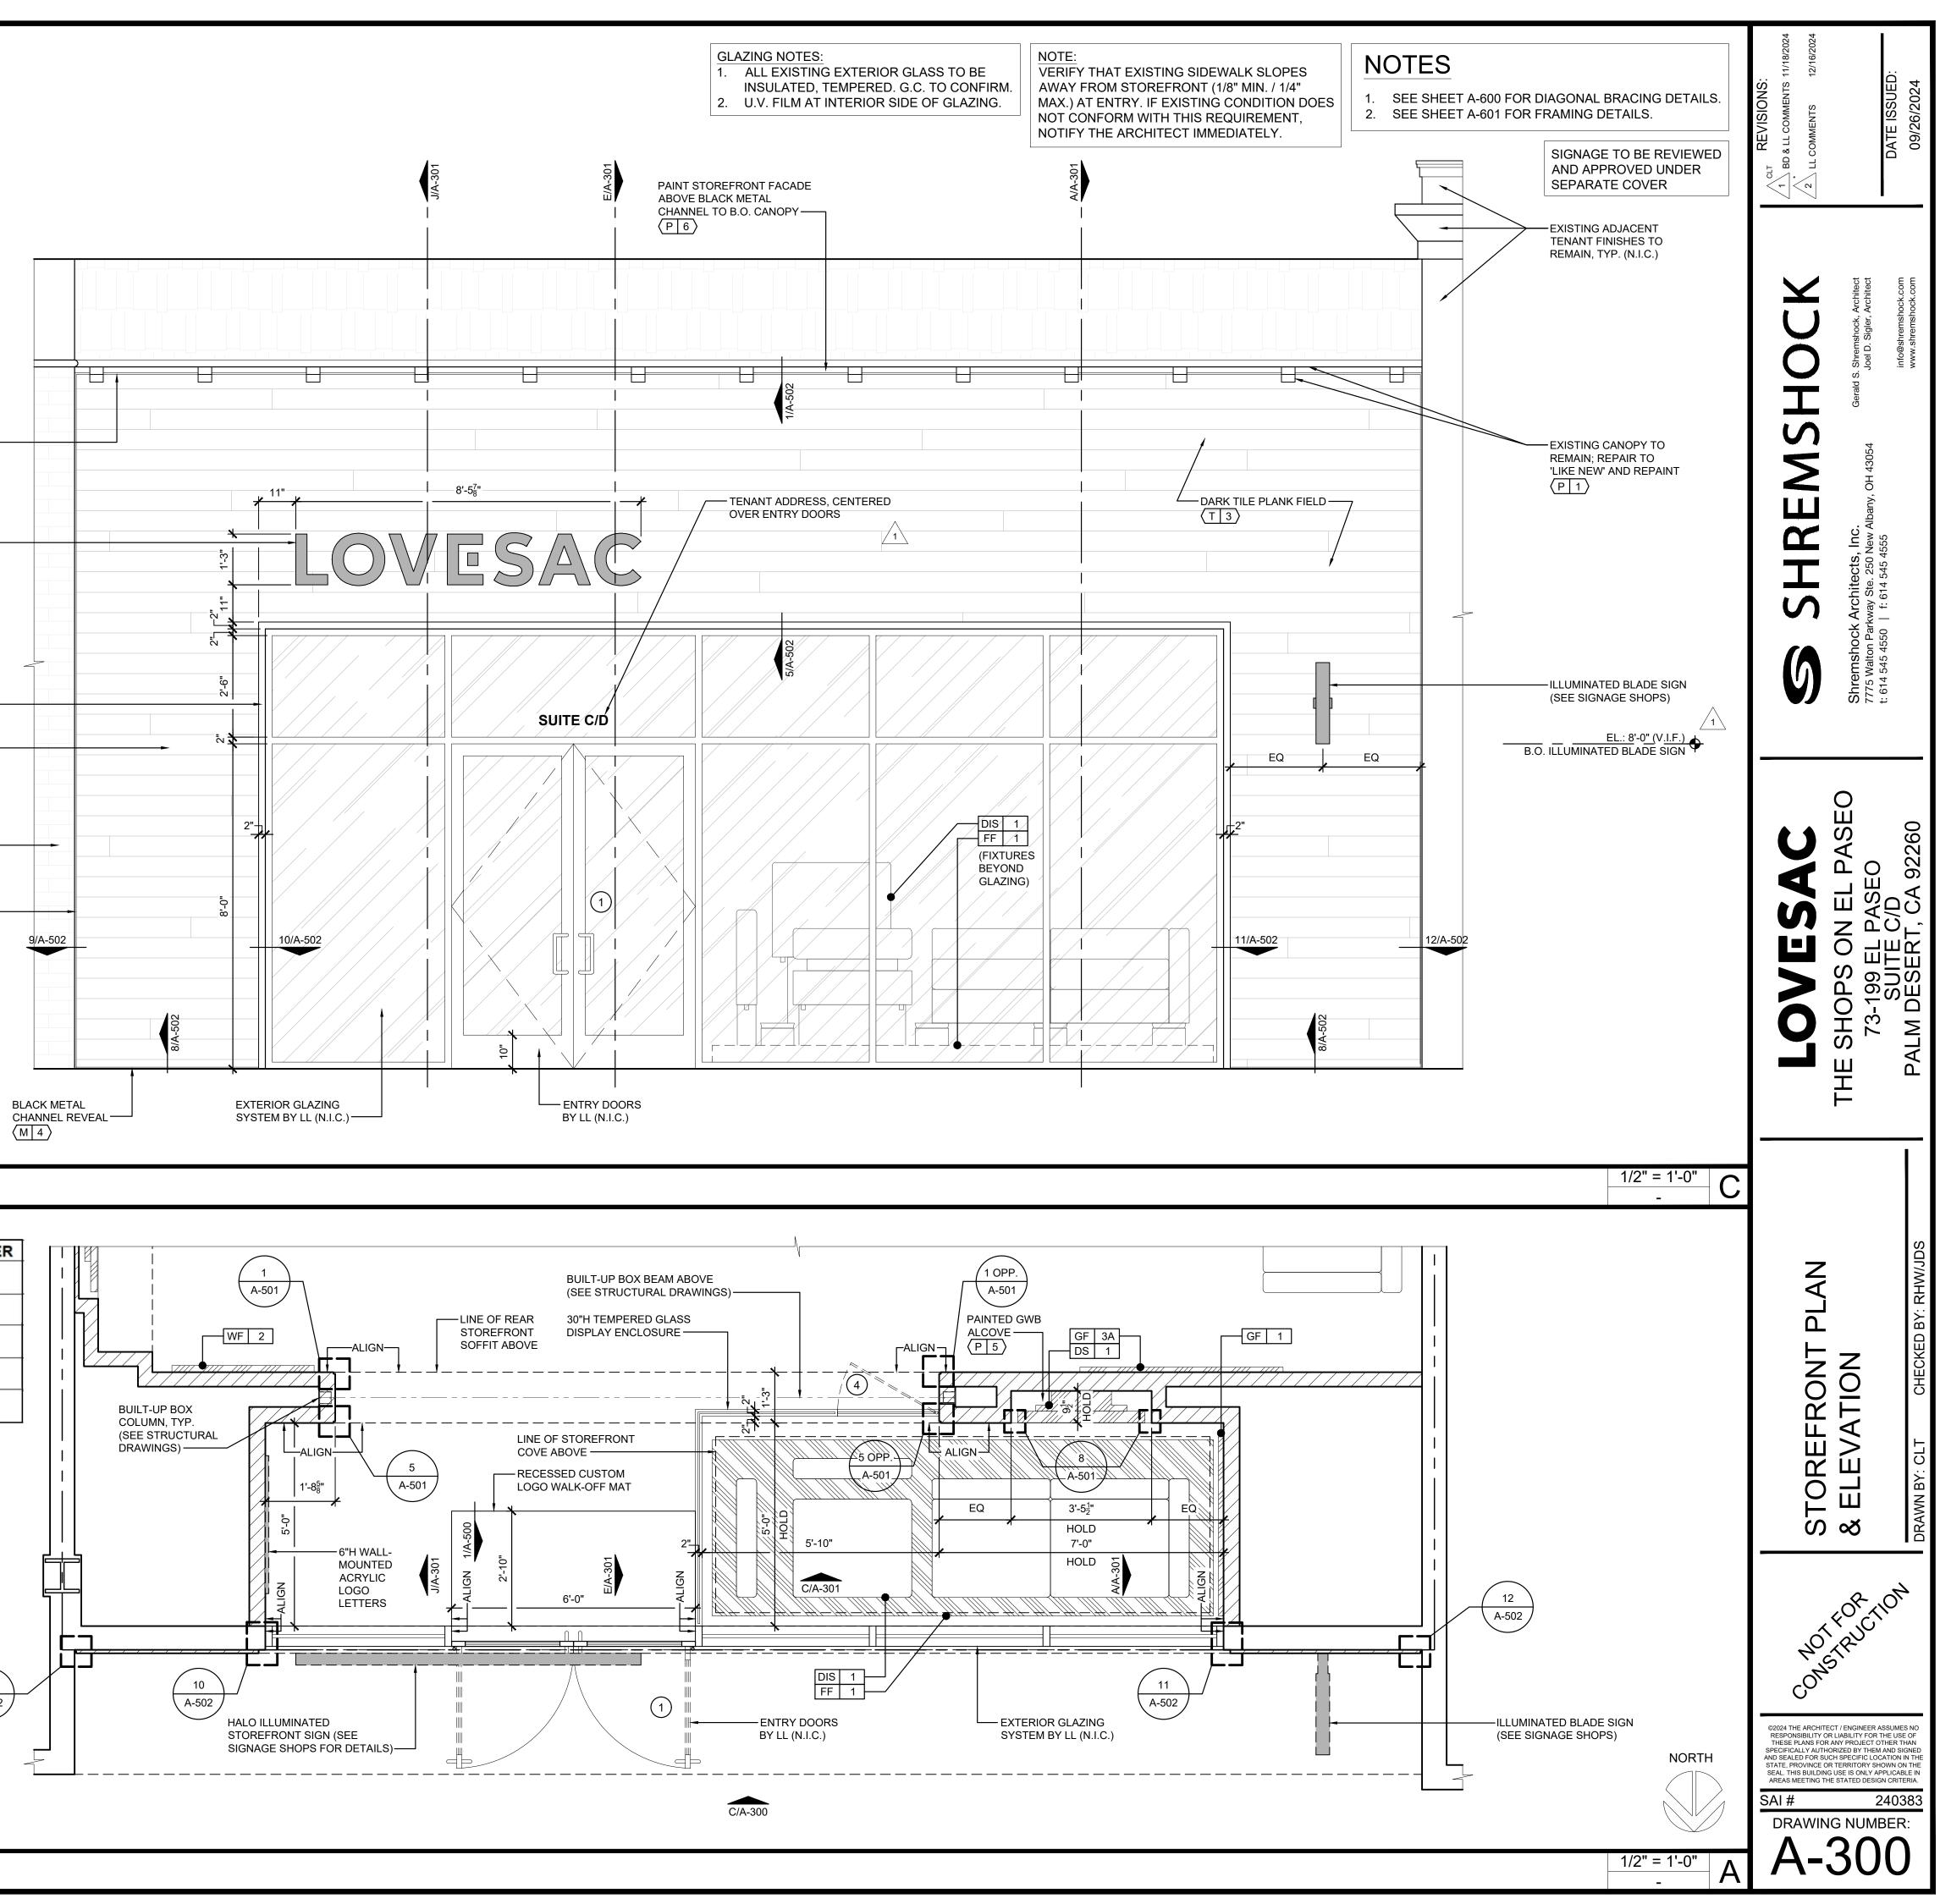

-

| NOTES                                                                                                                                                                                                                                                                                                        |                                                                                                                          |             |                                                                         |
|--------------------------------------------------------------------------------------------------------------------------------------------------------------------------------------------------------------------------------------------------------------------------------------------------------------|--------------------------------------------------------------------------------------------------------------------------|-------------|-------------------------------------------------------------------------|
| SCOPE OF WORK TO INCLUDE:                                                                                                                                                                                                                                                                                    |                                                                                                                          |             |                                                                         |
| 1. CONSTRUCTION: INSTALLATION OF NEW FRAMING AS SHOWN.                                                                                                                                                                                                                                                       | INTERIOR DISPLAY/ENTRY WALLS                                                                                             |             |                                                                         |
| 2. FINISHES: INSTALLATION OF STOREFRON<br>INTERIOR DISPLAY/ENTRY FINISHES AS N<br>NO TENANT FINISHES TO PROJECT BEYON<br>TO BE RESTORED TO 'LIKE NEW' CONDITION                                                                                                                                              | OTED (SEE A600 FOR FINISH SCHED<br>ND LEASE LINE. ANY FINISHES TO R                                                      | ULE).       |                                                                         |
| 3. SIGNAGE: INSTALLATION OF HALO LIT CH.<br>OF BLADE SIGN AT STOREFRONT. INSTAL<br>LOGO LETTERS AT ENTRY VESTIBULE.                                                                                                                                                                                          |                                                                                                                          | TION<br>C   | <u>.: 19'-11</u> -1 <u>/4</u> " ( <u>V.I.F.)</u><br>D. (E) STOREFRONT   |
| <ul> <li>4. STOREFRONT FIXTURES:</li> <li>A. CONSTRUCTION/INSTALLATION OF FI</li> <li>B. INSTALLATION OF DISPLAY AREA VID</li> <li>C. INSTALLATION OF DISPLAY AREA GRA</li> </ul>                                                                                                                            | EO SCREEN(S) (DS/1).                                                                                                     |             | .: <u>17'-3-3/8" (V.I.F.)</u><br>D. (E) CANOPY                          |
| STRUCTURAL NOTES                                                                                                                                                                                                                                                                                             |                                                                                                                          | RE          | ACK METAL CHANNEL<br>VEAL INSTALLED AT<br>IDERSIDE OF EXISTING          |
| FOR FRAMING SIZE, GAUGE, AND CONFIGURATION, REFER TO STRUCTURAL DRAWINGS.                                                                                                                                                                                                                                    |                                                                                                                          | _           | NOPY SUPPORTS<br>1 4 )                                                  |
| IMPORTANT NOTE REGARDING TILE INSTALLATION<br>PER CBC 2022 SECTION 1404.10.2, PORCELAIN T<br>3.5 POUNDS PER SQUARE FOOT SHALL NOT EXC                                                                                                                                                                        | ILE WEIGHING MORE THAN<br>CEED 48 INCHES IN ANY                                                                          | ST<br>(SI   | LO ILLUMINATED<br>OREFRONT SIGN<br>EE SIGNAGE SHOPS<br>OR DETAILS)      |
| FACE DIMENSION NOR MORE THAN 9 SQUARE F<br>AND SHALL NOT WEIGH MORE THAN 6 POUNDS<br>ADHERED UNITS WEIGHING LESS THAN OR EQU<br>SQUARE FOOT SHALL NOT EXCEED 72 INCHES I<br>NOR MORE THAN 17.5 SQUARE FEET IN TOTAL F<br>SHALL BE ADHERED TO AN APPROVED BACKING<br>PER TILE MANUFACTURER'S INSTALLATION REC | PER SQUARE FOOT.<br>JAL TO 3.5 POUNDS PER<br>N ANY FACE DIMENSION<br>FACE AREA. PORCELAIN TILE<br>S SYSTEM AND INSTALLED | ⊕ EL<br>B.0 | <u>.: 10'-10</u> " ( <u>V.</u> I. <u>F.)</u><br>D. (E) EXT. S.F. SOFFIT |
|                                                                                                                                                                                                                                                                                                              |                                                                                                                          | _           | AL METAL ANGLE                                                          |
|                                                                                                                                                                                                                                                                                                              |                                                                                                                          | _           | RK TILE PLANK FIELD —                                                   |
|                                                                                                                                                                                                                                                                                                              |                                                                                                                          | TE          | XISTING ADJACENT<br>NANT FINISHES TO<br>MAIN, TYP. (N.I.C.)             |
|                                                                                                                                                                                                                                                                                                              |                                                                                                                          | CF          | ACK METAL<br>IANNEL REVEAL                                              |
|                                                                                                                                                                                                                                                                                                              |                                                                                                                          |             |                                                                         |
|                                                                                                                                                                                                                                                                                                              |                                                                                                                          | ⊕ EL<br>FII | .: 0'-0"<br>NISH FLOOR                                                  |
|                                                                                                                                                                                                                                                                                                              |                                                                                                                          |             |                                                                         |
| STOREFRONT ELEVATION                                                                                                                                                                                                                                                                                         |                                                                                                                          |             |                                                                         |
|                                                                                                                                                                                                                                                                                                              |                                                                                                                          |             |                                                                         |
| KEY FINISH / MATERIAL                                                                                                                                                                                                                                                                                        | COLOR / STYLE                                                                                                            | FINISH      | MANUFACTUR                                                              |