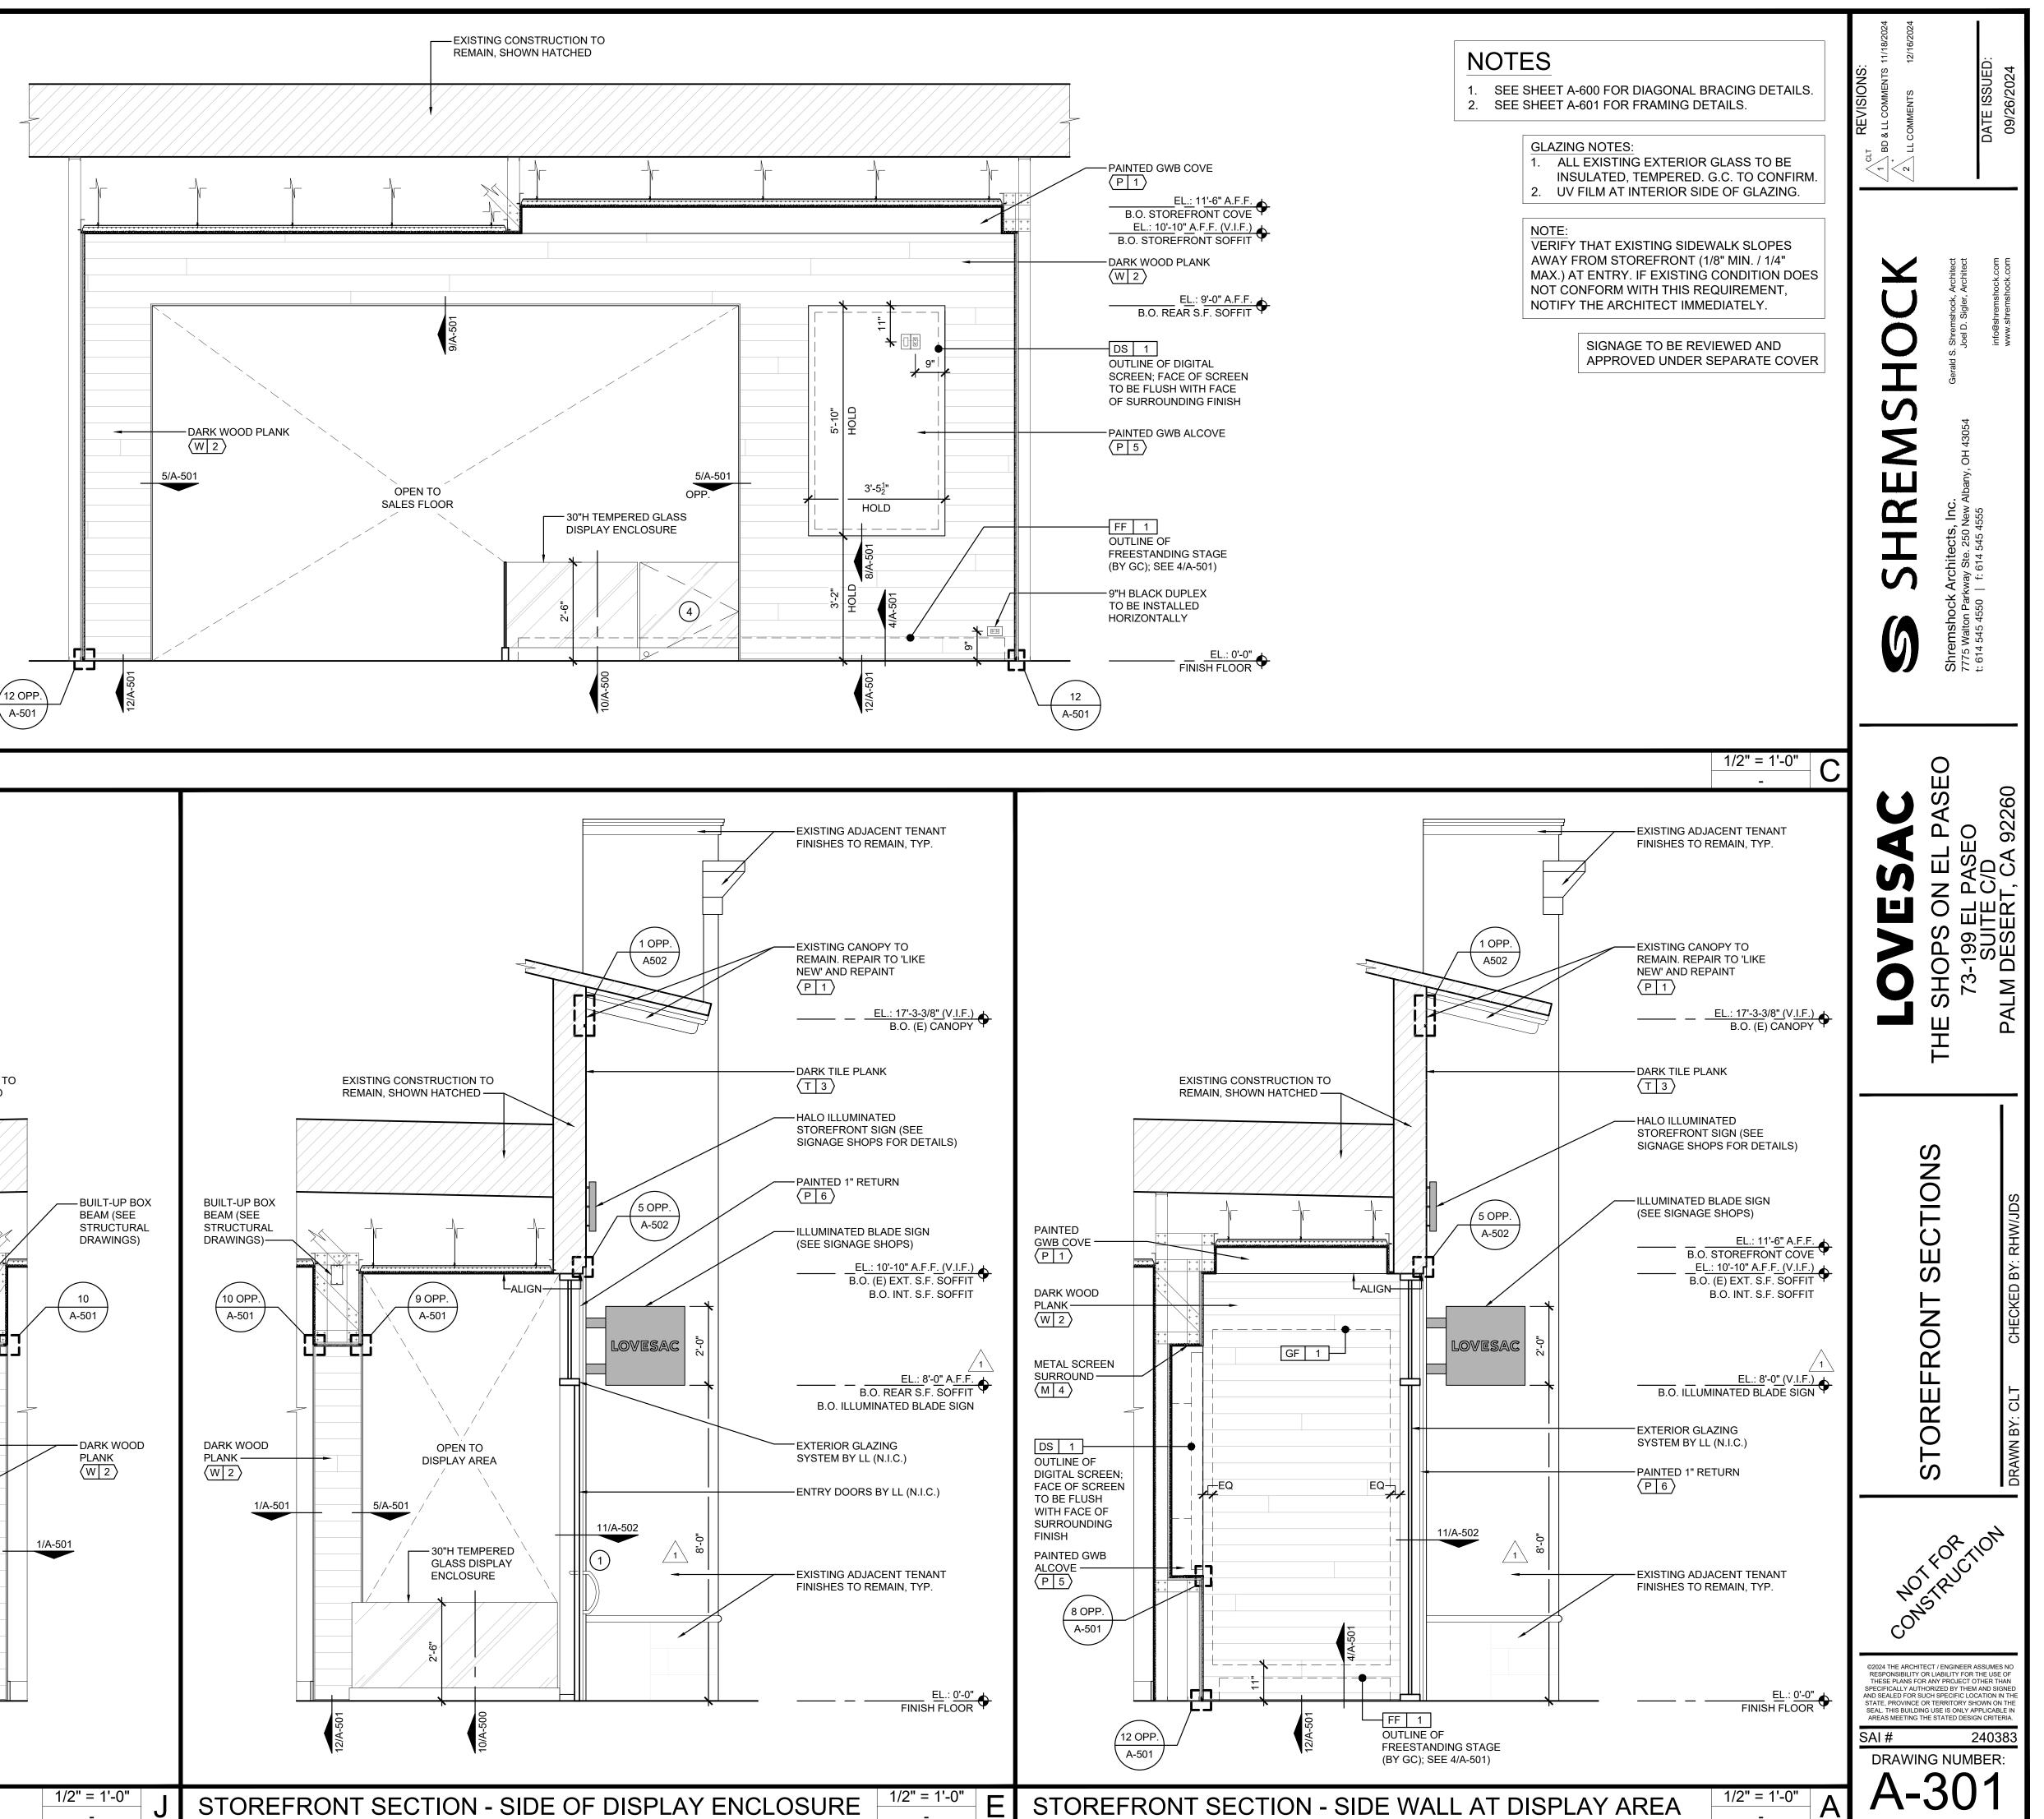

## 8 SECTION AT WALL BASE

A-502 SCALE: 6"=1'-0"

A-502 SCALE: 6"=1'-0"

ALL PLYWOOD SHEATHING TO BE FIRE RETARDANT TREATED (F.R.T.)

| LEASE LINE |
|------------|
|            |
|            |

| ——— (E) TILE ROOF                      |       | REVISIONS:<br>DATE ISSUED:<br>01/16/2025                                                                                                                                                                                                                                                                                                                                                                                                               |
|----------------------------------------|-------|--------------------------------------------------------------------------------------------------------------------------------------------------------------------------------------------------------------------------------------------------------------------------------------------------------------------------------------------------------------------------------------------------------------------------------------------------------|
|                                        |       | REDACADACK<br>B, Inc.<br>Wew Albany, OH 43054<br>info@shremshock.com<br>www.shremshock.com                                                                                                                                                                                                                                                                                                                                                             |
| (E) TENANT<br>SEPARATION<br>WALL BELOW |       | <b>SHRERSHOCK Engineering, Inc.</b><br>7775 Walton Parkway Ste. 250 New Albany, OH 43054<br>1: 614 545 4550   f: 614 545 4555                                                                                                                                                                                                                                                                                                                          |
| —————————————————————————————————————  |       | <b>LOVESAC</b><br>THE SHOPS ON EL PASEO<br>73-199 EL PASEO<br>SUITE C/D<br>SUITE C/D<br>PALM DESERT, CA 92260                                                                                                                                                                                                                                                                                                                                          |
|                                        |       | ROOF PLAN<br>DRAWN BY: CLT CHECKED BY: RHW/JDS                                                                                                                                                                                                                                                                                                                                                                                                         |
| ——— (E) TILE ROOF                      |       | THIS SHEET<br>IS FOR<br>REFERENCE<br>ONLY                                                                                                                                                                                                                                                                                                                                                                                                              |
|                                        | NORTH | <pre>@2024 THE ARCHITECT / ENGINEER ASSUMES NO<br/>RESPONSIBILITY OR LIABILITY FOR THE USE OF<br/>THESE PLANS FOR ANY PROJECT OTHER THAN<br/>SPECIFICALLY AUTHORIZED BY THEM AND SIGNED<br/>AND SEALED FOR SUCH SPECIFIC LOCATION IN THE<br/>STATE, PROVINCE OR TERRITORY SHOWN ON THE<br/>SEALE THIS BUILDING USE IS ONLY APPLICABLE IN<br/>AREAS MEETING THE STATED DESIGN CRITERIA<br/>DRAWING THE STATED DESIGN CRITERIA<br/>DRAWING NUMBER:</pre> |