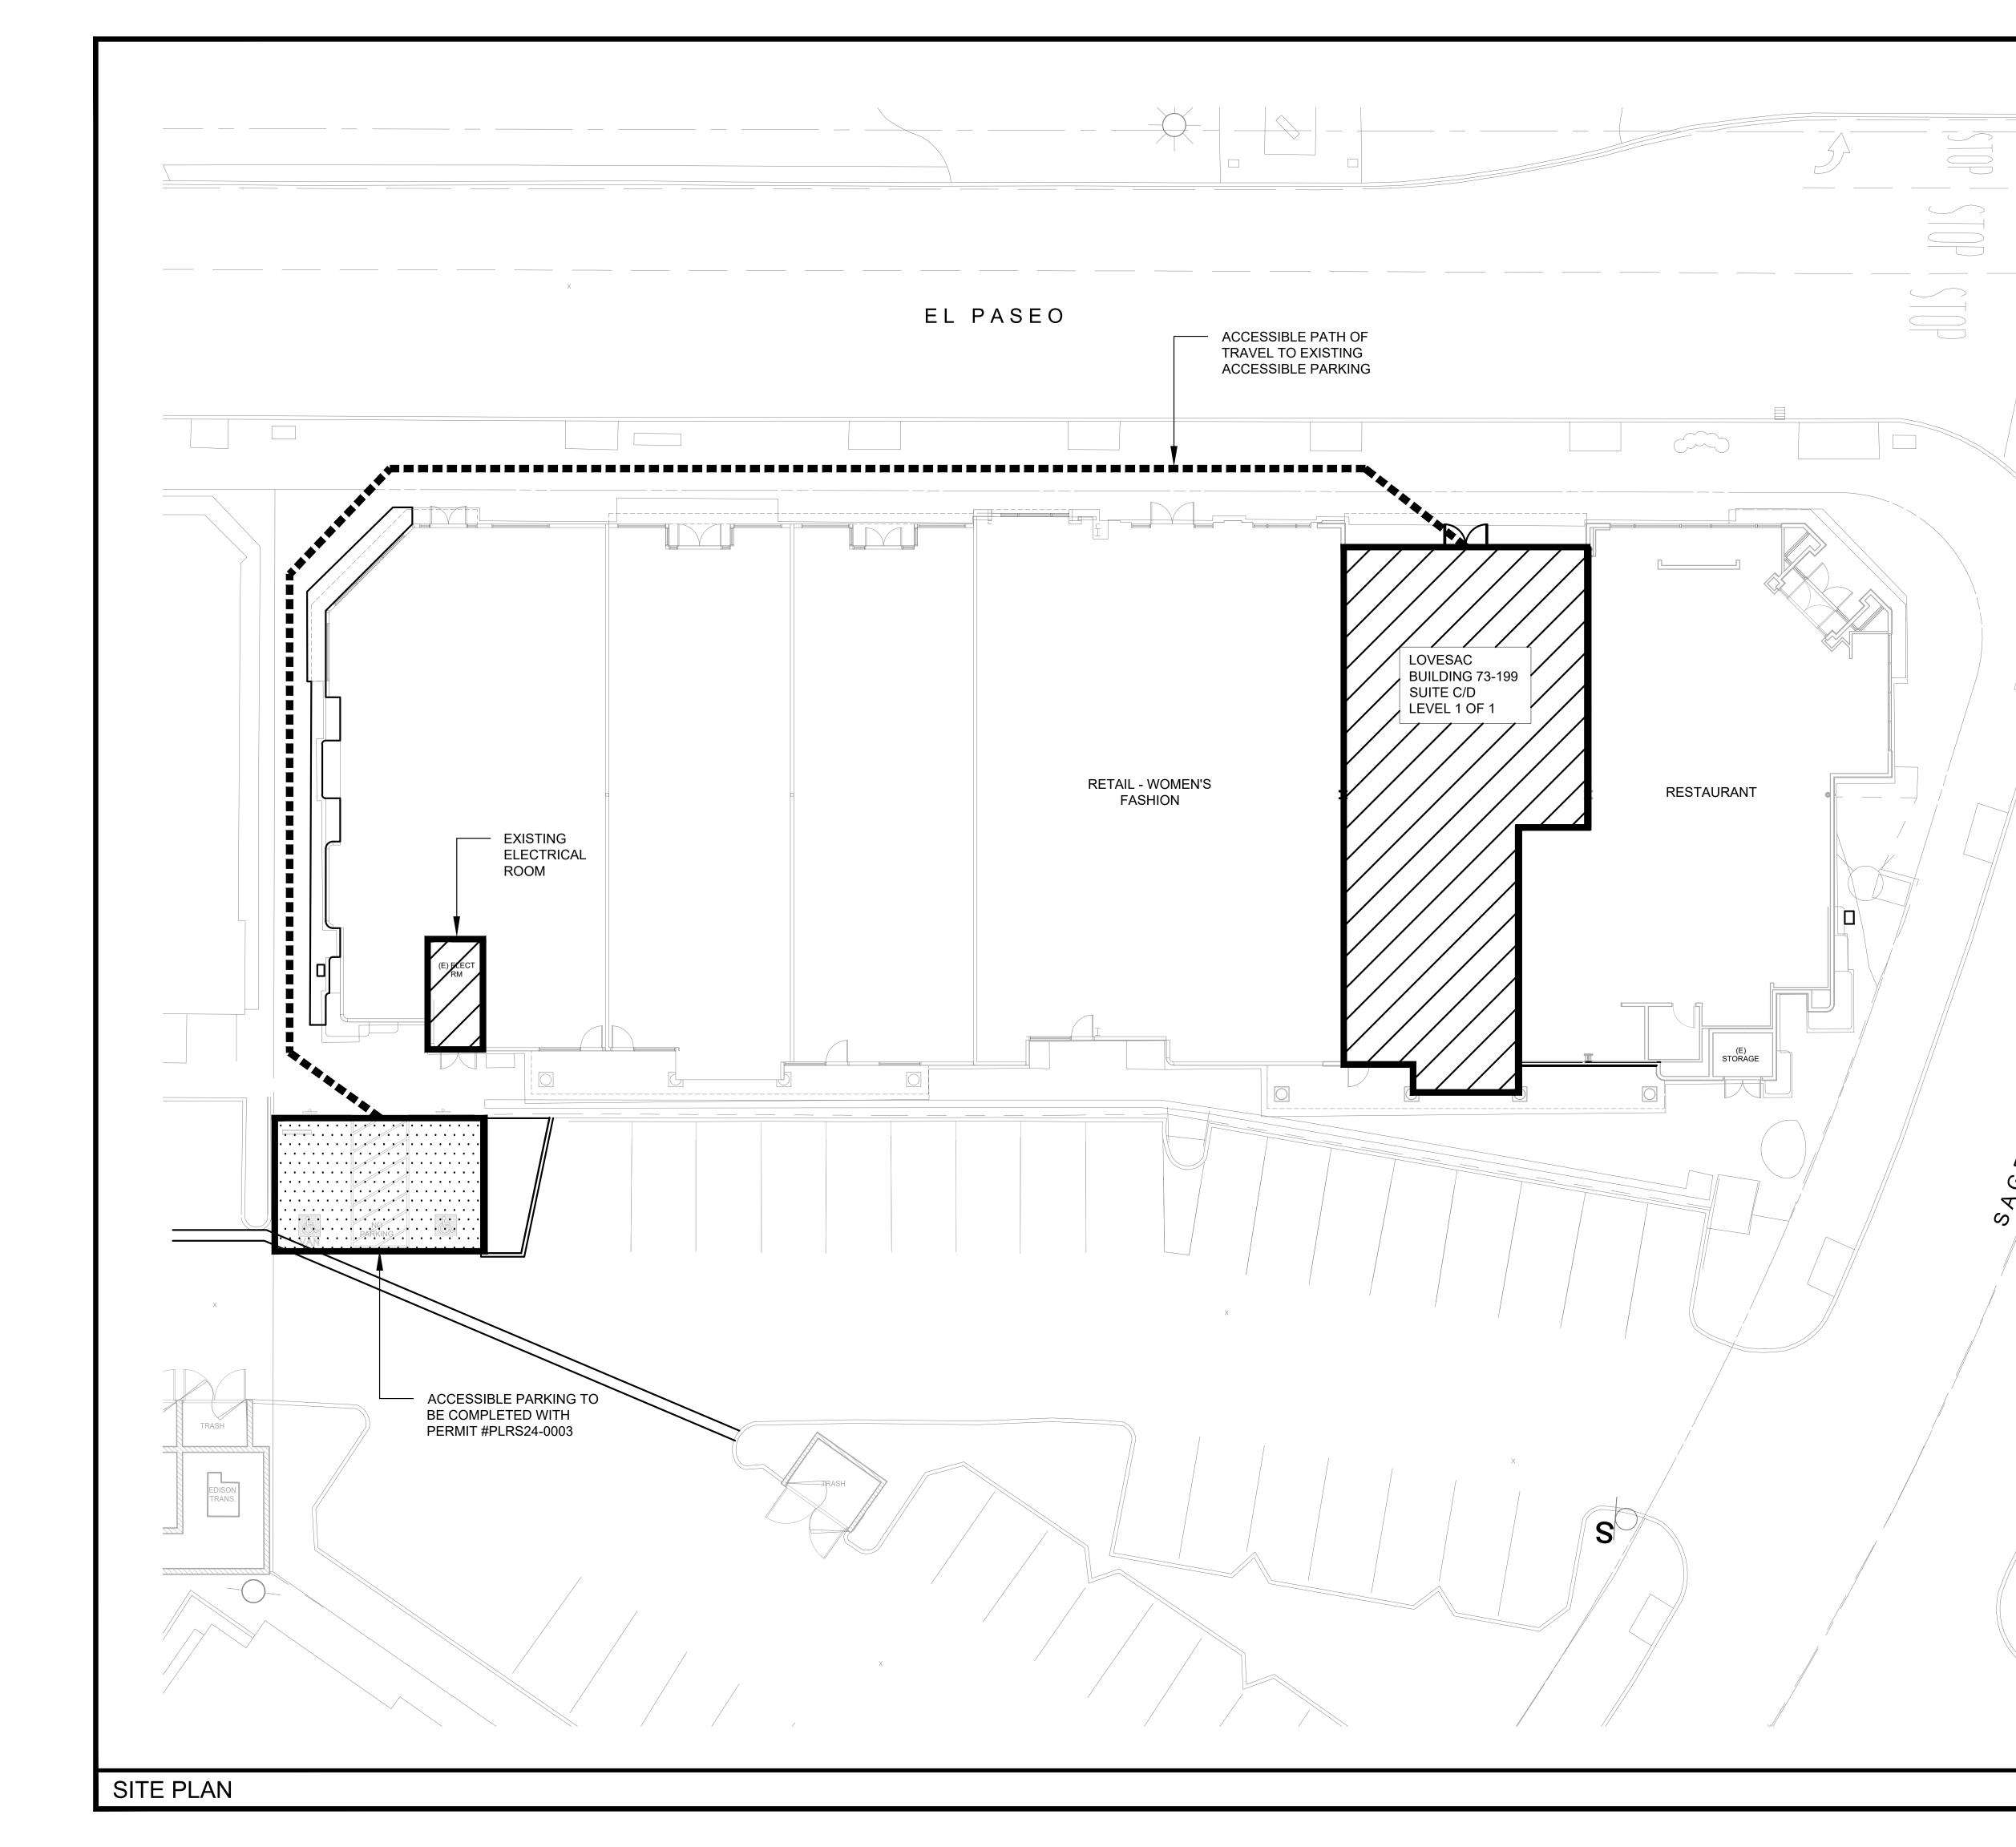

4

ک ک

 $\checkmark$ 

Ц С Г

マ

THE SHOPS ON EL PASEO
 73-061 EL PASEO
 PALM DESERT, CA 92260

NORTH

3/32" = 1'-0"