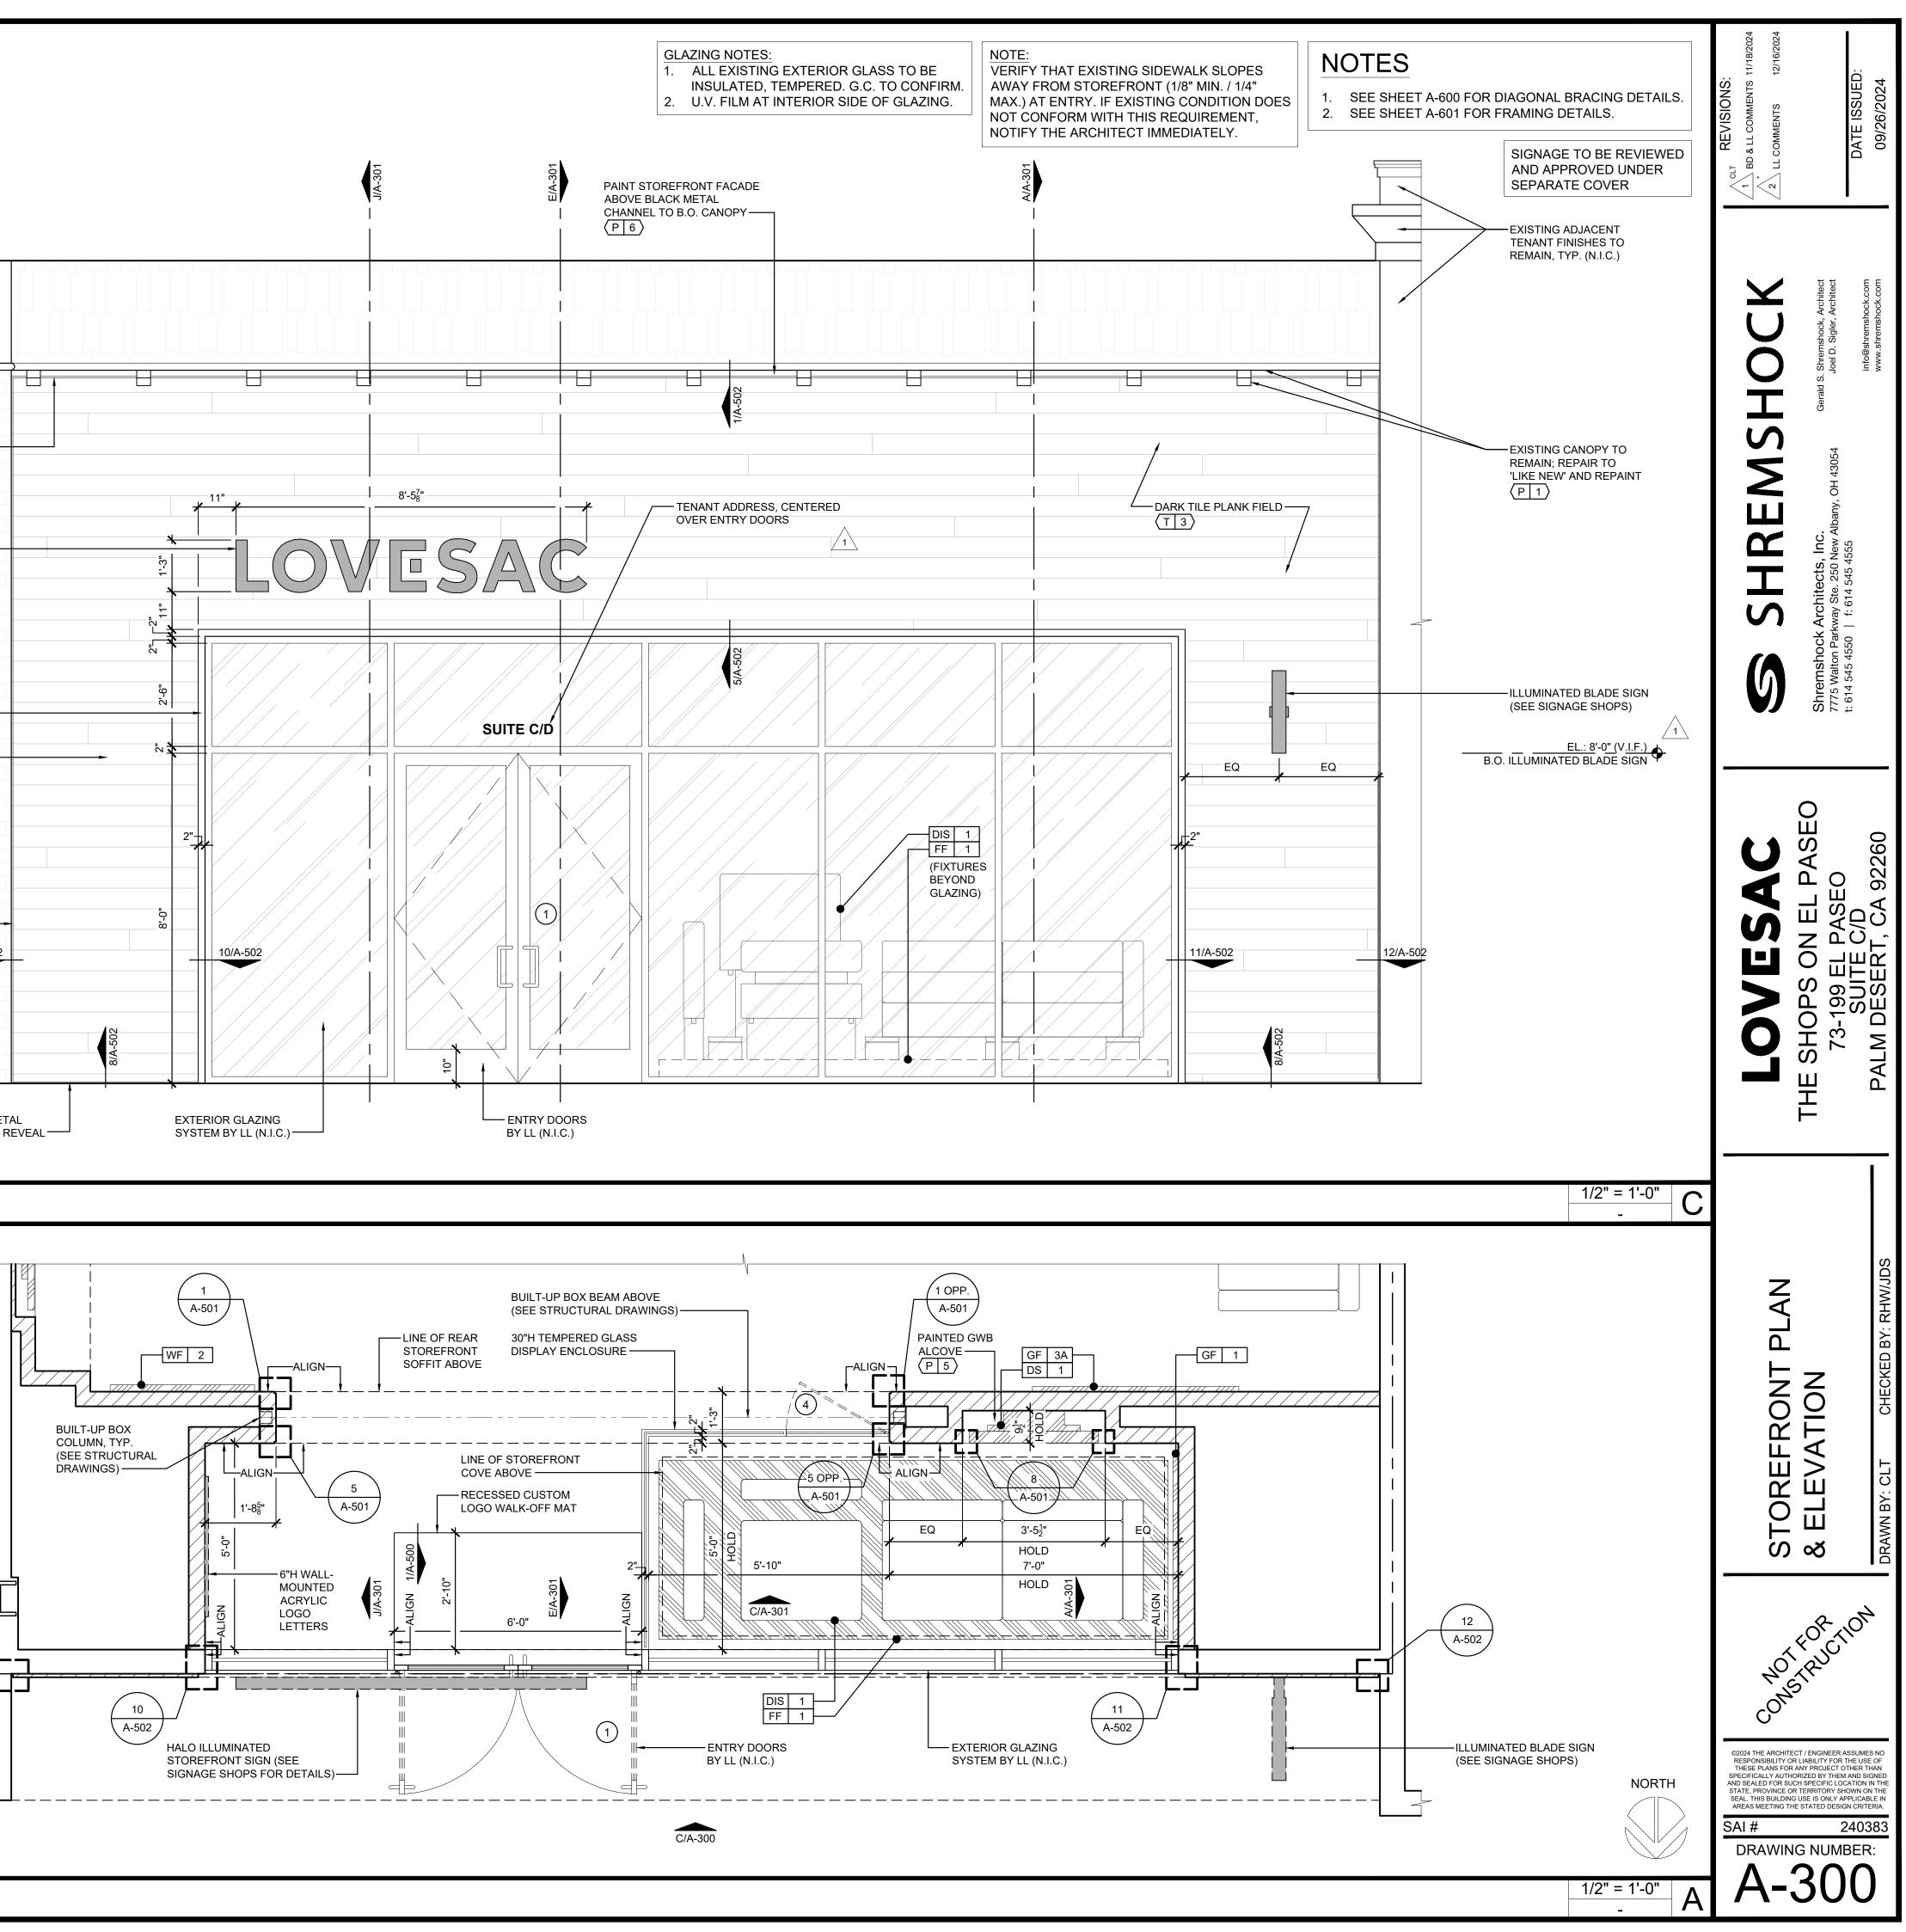

-

| NOTES                                                                                                                                                                                                                                                                                                        |                                                                                                                          |             |                                                                         |
|--------------------------------------------------------------------------------------------------------------------------------------------------------------------------------------------------------------------------------------------------------------------------------------------------------------|--------------------------------------------------------------------------------------------------------------------------|-------------|-------------------------------------------------------------------------|
| SCOPE OF WORK TO INCLUDE:                                                                                                                                                                                                                                                                                    |                                                                                                                          |             |                                                                         |
| 1. CONSTRUCTION: INSTALLATION OF NEW FRAMING AS SHOWN.                                                                                                                                                                                                                                                       | INTERIOR DISPLAY/ENTRY WALLS                                                                                             |             |                                                                         |
| 2. FINISHES: INSTALLATION OF STOREFRON<br>INTERIOR DISPLAY/ENTRY FINISHES AS N<br>NO TENANT FINISHES TO PROJECT BEYON<br>TO BE RESTORED TO 'LIKE NEW' CONDITION                                                                                                                                              | OTED (SEE A600 FOR FINISH SCHED<br>ND LEASE LINE. ANY FINISHES TO R                                                      | ULE).       |                                                                         |
| 3. SIGNAGE: INSTALLATION OF HALO LIT CH.<br>OF BLADE SIGN AT STOREFRONT. INSTAL<br>LOGO LETTERS AT ENTRY VESTIBULE.                                                                                                                                                                                          |                                                                                                                          | TION<br>C   | <u>.: 19'-11</u> -1 <u>/4</u> " ( <u>V.I.F.)</u><br>D. (E) STOREFRONT   |
| <ul> <li>4. STOREFRONT FIXTURES:</li> <li>A. CONSTRUCTION/INSTALLATION OF FI</li> <li>B. INSTALLATION OF DISPLAY AREA VID</li> <li>C. INSTALLATION OF DISPLAY AREA GRA</li> </ul>                                                                                                                            | EO SCREEN(S) (DS/1).                                                                                                     |             | .: <u>17'-3-3/8" (V.I.F.)</u><br>D. (E) CANOPY                          |
| STRUCTURAL NOTES                                                                                                                                                                                                                                                                                             |                                                                                                                          | RE          | ACK METAL CHANNEL<br>VEAL INSTALLED AT<br>IDERSIDE OF EXISTING          |
| FOR FRAMING SIZE, GAUGE, AND CONFIGURATION, REFER TO STRUCTURAL DRAWINGS.                                                                                                                                                                                                                                    |                                                                                                                          | _           | NOPY SUPPORTS<br>1 4 )                                                  |
| IMPORTANT NOTE REGARDING TILE INSTALLATION<br>PER CBC 2022 SECTION 1404.10.2, PORCELAIN T<br>3.5 POUNDS PER SQUARE FOOT SHALL NOT EXC                                                                                                                                                                        | ILE WEIGHING MORE THAN<br>CEED 48 INCHES IN ANY                                                                          | ST<br>(SI   | LO ILLUMINATED<br>OREFRONT SIGN<br>EE SIGNAGE SHOPS<br>OR DETAILS)      |
| FACE DIMENSION NOR MORE THAN 9 SQUARE F<br>AND SHALL NOT WEIGH MORE THAN 6 POUNDS<br>ADHERED UNITS WEIGHING LESS THAN OR EQU<br>SQUARE FOOT SHALL NOT EXCEED 72 INCHES I<br>NOR MORE THAN 17.5 SQUARE FEET IN TOTAL F<br>SHALL BE ADHERED TO AN APPROVED BACKING<br>PER TILE MANUFACTURER'S INSTALLATION REC | PER SQUARE FOOT.<br>JAL TO 3.5 POUNDS PER<br>N ANY FACE DIMENSION<br>FACE AREA. PORCELAIN TILE<br>S SYSTEM AND INSTALLED | ⊕ EL<br>B.0 | <u>.: 10'-10</u> " ( <u>V.</u> I. <u>F.)</u><br>D. (E) EXT. S.F. SOFFIT |
|                                                                                                                                                                                                                                                                                                              |                                                                                                                          | _           | AL METAL ANGLE                                                          |
|                                                                                                                                                                                                                                                                                                              |                                                                                                                          | _           | RK TILE PLANK FIELD —                                                   |
|                                                                                                                                                                                                                                                                                                              |                                                                                                                          | TE          | XISTING ADJACENT<br>NANT FINISHES TO<br>MAIN, TYP. (N.I.C.)             |
|                                                                                                                                                                                                                                                                                                              |                                                                                                                          | CF          | ACK METAL<br>IANNEL REVEAL                                              |
|                                                                                                                                                                                                                                                                                                              |                                                                                                                          |             |                                                                         |
|                                                                                                                                                                                                                                                                                                              |                                                                                                                          | ⊕ EL<br>FII | .: 0'-0"<br>NISH FLOOR                                                  |
|                                                                                                                                                                                                                                                                                                              |                                                                                                                          |             |                                                                         |
| STOREFRONT ELEVATION                                                                                                                                                                                                                                                                                         |                                                                                                                          |             |                                                                         |
|                                                                                                                                                                                                                                                                                                              |                                                                                                                          |             |                                                                         |
| KEY FINISH / MATERIAL                                                                                                                                                                                                                                                                                        | COLOR / STYLE                                                                                                            | FINISH      | MANUFACTUR                                                              |