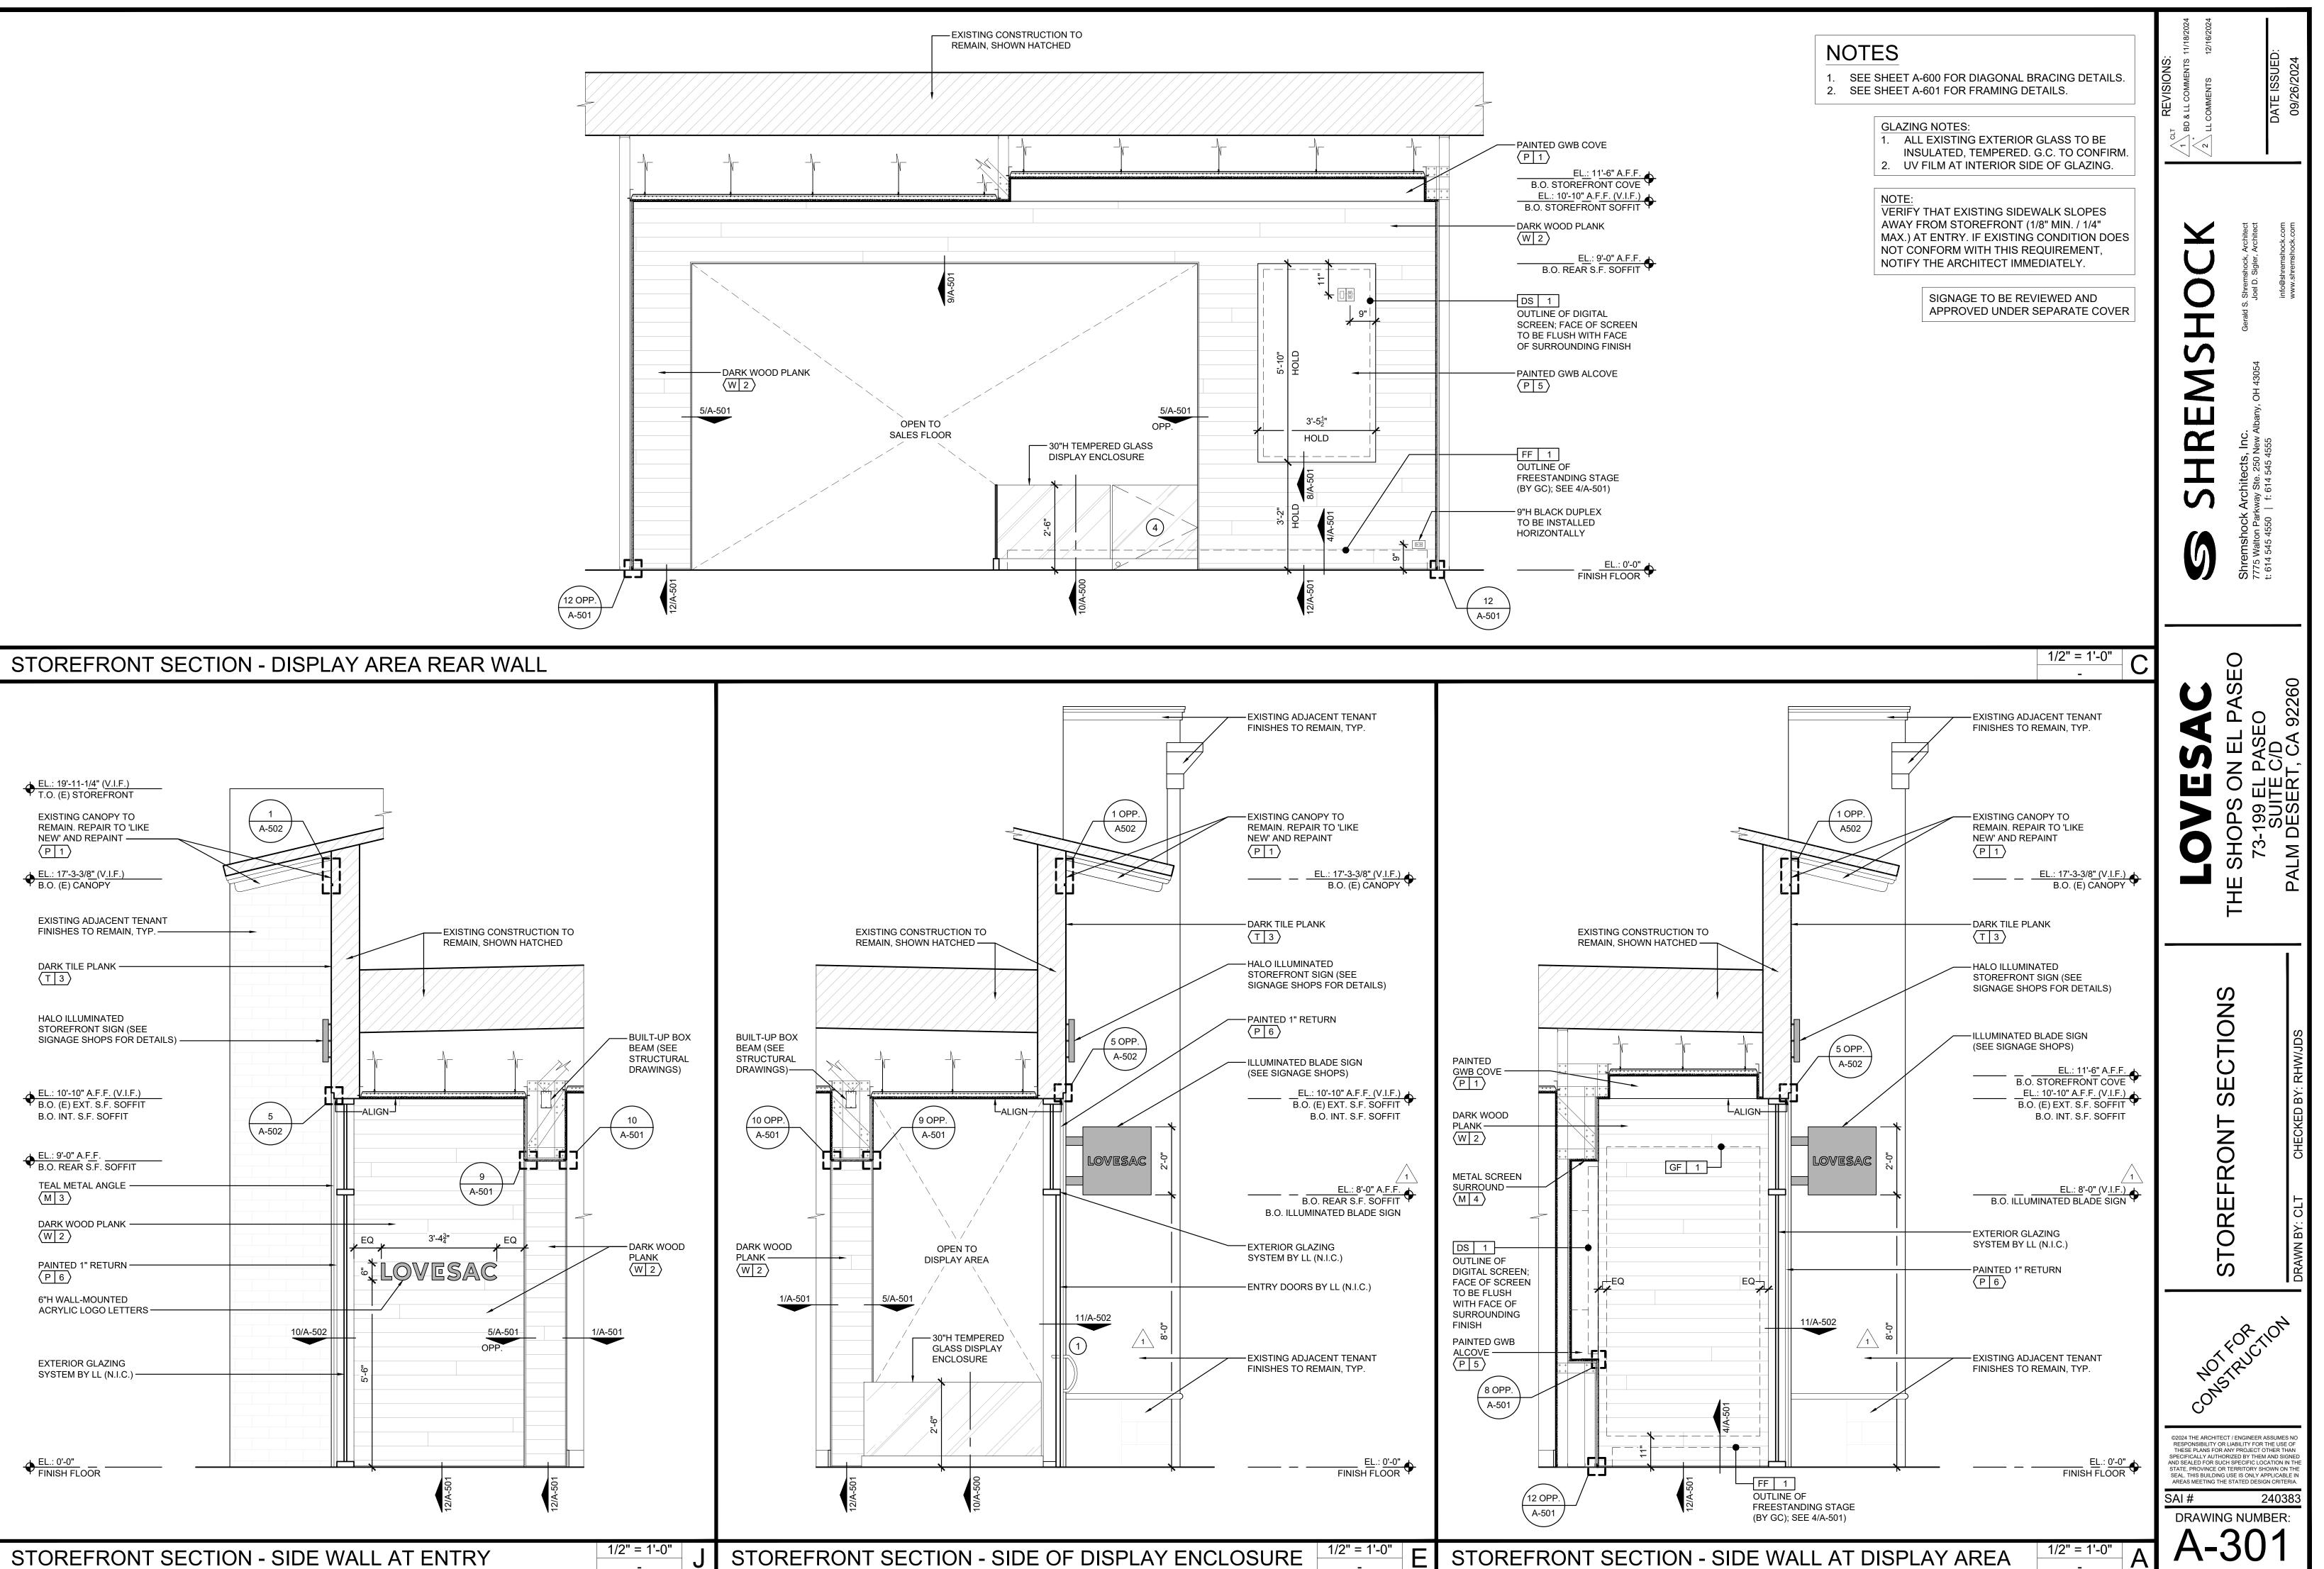

## 8 SECTION AT WALL BASE

A-502 SCALE: 6"=1'-0"

A-502 SCALE: 6"=1'-0"

ALL PLYWOOD SHEATHING TO BE FIRE RETARDANT TREATED (F.R.T.)

| LEASE LINE |
|------------|
|            |
|            |

| ——— (E) TILE ROOF                      |       | REVISIONS:<br>DATE ISSUED:<br>01/16/2025                                                                                                                                                                                                                                                                                                                                                                                                               |
|----------------------------------------|-------|--------------------------------------------------------------------------------------------------------------------------------------------------------------------------------------------------------------------------------------------------------------------------------------------------------------------------------------------------------------------------------------------------------------------------------------------------------|
|                                        |       | REDACADACK<br>B, Inc.<br>Wew Albany, OH 43054<br>info@shremshock.com<br>www.shremshock.com                                                                                                                                                                                                                                                                                                                                                             |
| (E) TENANT<br>SEPARATION<br>WALL BELOW |       | <b>SHRERSHOCK Engineering, Inc.</b><br>7775 Walton Parkway Ste. 250 New Albany, OH 43054<br>1: 614 545 4550   f: 614 545 4555                                                                                                                                                                                                                                                                                                                          |
| —————————————————————————————————————  |       | <b>LOVESAC</b><br>THE SHOPS ON EL PASEO<br>73-199 EL PASEO<br>SUITE C/D<br>SUITE C/D<br>PALM DESERT, CA 92260                                                                                                                                                                                                                                                                                                                                          |
|                                        |       | ROOF PLAN<br>DRAWN BY: CLT CHECKED BY: RHW/JDS                                                                                                                                                                                                                                                                                                                                                                                                         |
| ——— (E) TILE ROOF                      |       | THIS SHEET<br>IS FOR<br>REFERENCE<br>ONLY                                                                                                                                                                                                                                                                                                                                                                                                              |
|                                        | NORTH | <pre>@2024 THE ARCHITECT / ENGINEER ASSUMES NO<br/>RESPONSIBILITY OR LIABILITY FOR THE USE OF<br/>THESE PLANS FOR ANY PROJECT OTHER THAN<br/>SPECIFICALLY AUTHORIZED BY THEM AND SIGNED<br/>AND SEALED FOR SUCH SPECIFIC LOCATION IN THE<br/>STATE, PROVINCE OR TERRITORY SHOWN ON THE<br/>SEALE THIS BUILDING USE IS ONLY APPLICABLE IN<br/>AREAS MEETING THE STATED DESIGN CRITERIA<br/>DRAWING THE STATED DESIGN CRITERIA<br/>DRAWING NUMBER:</pre> |