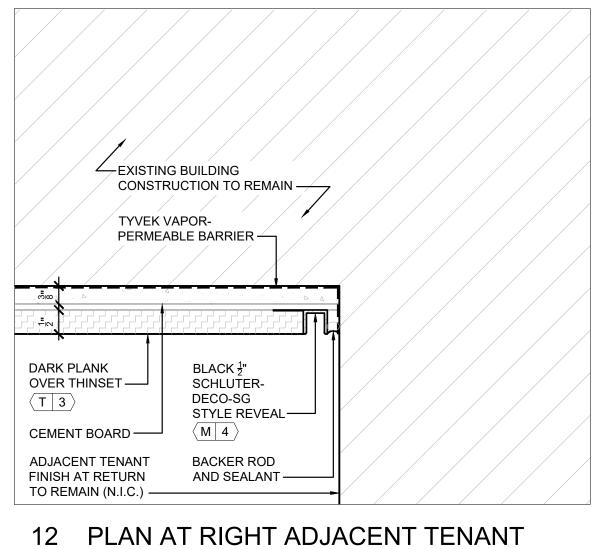

-

| NOTES                                                                                                                                                                                                                                                                                                        |                                                                                                                          |             |                                                                         |
|--------------------------------------------------------------------------------------------------------------------------------------------------------------------------------------------------------------------------------------------------------------------------------------------------------------|--------------------------------------------------------------------------------------------------------------------------|-------------|-------------------------------------------------------------------------|
| SCOPE OF WORK TO INCLUDE:                                                                                                                                                                                                                                                                                    |                                                                                                                          |             |                                                                         |
| 1. CONSTRUCTION: INSTALLATION OF NEW FRAMING AS SHOWN.                                                                                                                                                                                                                                                       | INTERIOR DISPLAY/ENTRY WALLS                                                                                             |             |                                                                         |
| 2. FINISHES: INSTALLATION OF STOREFRON<br>INTERIOR DISPLAY/ENTRY FINISHES AS N<br>NO TENANT FINISHES TO PROJECT BEYON<br>TO BE RESTORED TO 'LIKE NEW' CONDITION                                                                                                                                              | OTED (SEE A600 FOR FINISH SCHED<br>ND LEASE LINE. ANY FINISHES TO R                                                      | ULE).       |                                                                         |
| 3. SIGNAGE: INSTALLATION OF HALO LIT CH.<br>OF BLADE SIGN AT STOREFRONT. INSTAL<br>LOGO LETTERS AT ENTRY VESTIBULE.                                                                                                                                                                                          |                                                                                                                          | TION<br>C   | <u>.: 19'-11</u> -1 <u>/4</u> " ( <u>V.I.F.)</u><br>D. (E) STOREFRONT   |
| <ul> <li>4. STOREFRONT FIXTURES:</li> <li>A. CONSTRUCTION/INSTALLATION OF FI</li> <li>B. INSTALLATION OF DISPLAY AREA VID</li> <li>C. INSTALLATION OF DISPLAY AREA GRA</li> </ul>                                                                                                                            | EO SCREEN(S) (DS/1).                                                                                                     |             | .: <u>17'-3-3/8" (V.I.F.)</u><br>D. (E) CANOPY                          |
| STRUCTURAL NOTES                                                                                                                                                                                                                                                                                             |                                                                                                                          | RE          | ACK METAL CHANNEL<br>VEAL INSTALLED AT<br>IDERSIDE OF EXISTING          |
| FOR FRAMING SIZE, GAUGE, AND CONFIGURATION, REFER TO STRUCTURAL DRAWINGS.                                                                                                                                                                                                                                    |                                                                                                                          | _           | NOPY SUPPORTS<br>1 4 )                                                  |
| IMPORTANT NOTE REGARDING TILE INSTALLATION<br>PER CBC 2022 SECTION 1404.10.2, PORCELAIN T<br>3.5 POUNDS PER SQUARE FOOT SHALL NOT EXC                                                                                                                                                                        | ILE WEIGHING MORE THAN<br>CEED 48 INCHES IN ANY                                                                          | ST<br>(SI   | LO ILLUMINATED<br>OREFRONT SIGN<br>EE SIGNAGE SHOPS<br>OR DETAILS)      |
| FACE DIMENSION NOR MORE THAN 9 SQUARE F<br>AND SHALL NOT WEIGH MORE THAN 6 POUNDS<br>ADHERED UNITS WEIGHING LESS THAN OR EQU<br>SQUARE FOOT SHALL NOT EXCEED 72 INCHES I<br>NOR MORE THAN 17.5 SQUARE FEET IN TOTAL F<br>SHALL BE ADHERED TO AN APPROVED BACKING<br>PER TILE MANUFACTURER'S INSTALLATION REC | PER SQUARE FOOT.<br>JAL TO 3.5 POUNDS PER<br>N ANY FACE DIMENSION<br>FACE AREA. PORCELAIN TILE<br>S SYSTEM AND INSTALLED | ⊕ EL<br>B.0 | <u>.: 10'-10</u> " ( <u>V.</u> I. <u>F.)</u><br>D. (E) EXT. S.F. SOFFIT |
|                                                                                                                                                                                                                                                                                                              |                                                                                                                          | _           | AL METAL ANGLE                                                          |
|                                                                                                                                                                                                                                                                                                              |                                                                                                                          | _           | RK TILE PLANK FIELD —                                                   |
|                                                                                                                                                                                                                                                                                                              |                                                                                                                          | TE          | XISTING ADJACENT<br>NANT FINISHES TO<br>MAIN, TYP. (N.I.C.)             |
|                                                                                                                                                                                                                                                                                                              |                                                                                                                          | CF          | ACK METAL<br>IANNEL REVEAL                                              |
|                                                                                                                                                                                                                                                                                                              |                                                                                                                          |             |                                                                         |
|                                                                                                                                                                                                                                                                                                              |                                                                                                                          | ⊕ EL<br>FII | .: 0'-0"<br>NISH FLOOR                                                  |
|                                                                                                                                                                                                                                                                                                              |                                                                                                                          |             |                                                                         |
| STOREFRONT ELEVATION                                                                                                                                                                                                                                                                                         |                                                                                                                          |             |                                                                         |
|                                                                                                                                                                                                                                                                                                              |                                                                                                                          |             |                                                                         |
| KEY FINISH / MATERIAL                                                                                                                                                                                                                                                                                        | COLOR / STYLE                                                                                                            | FINISH      | MANUFACTUR                                                              |

9

A-502

| KEY                     | FINISH / MATERIAL                                                                      | COLOR / STYLE                  | FINISH                                 | MANUFACTURER     |
|-------------------------|----------------------------------------------------------------------------------------|--------------------------------|----------------------------------------|------------------|
| (P1)                    | 2 COATS PAINT - OVER 1 COAT SW ALL<br>PURPOSE LATEX PRIMER                             | SW SNOWBOUND 7004              | WALL/TRIM - EGGSHELL<br>CEILING - FLAT | SHERWIN WILLIAMS |
| (P6)                    | 2 COATS PAINT - OVER 1 COAT SW ALL<br>PURPOSE LATEX PRIMER                             | SW STURDY BROWN 6097           | WALL/TRIM - EGGSHELL<br>CEILING - FLAT | SHERWIN WILLIAMS |
| (M 3)                   | POWDERCOATED METAL                                                                     | SW SPLASHY 6942                | POWDERCOATED                           |                  |
| $\langle M   4 \rangle$ | POWDERCOATED METAL                                                                     | BLACK                          | POWDERCOATED                           |                  |
| (T 3)                   | 6" X 36" X <sup>1</sup> / <sub>2</sub> " DARK COLOR WOOD GRAIN<br>PLANK PORCELAIN TILE | CREEKWOOD LOVT3<br>WALNUT 0700 | LATICRETE #60<br>(DUSTY GREY)          | PATCRAFT         |