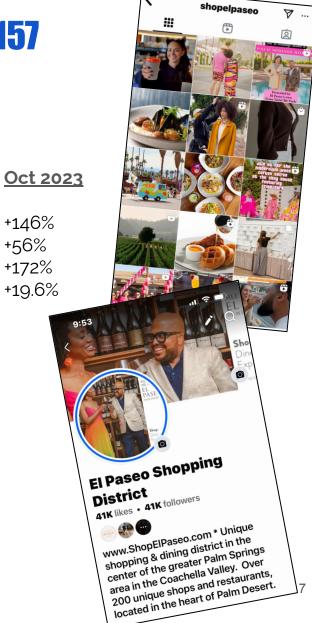

# **TOTAL FOLLOWERS: 93,157**

|                     | <u>Oct 2024</u> | <u>Sept 2024</u> |
|---------------------|-----------------|------------------|
| COMBINED STATS:     |                 |                  |
| Impressions         | 354,058         | +121%            |
| Engagements         | 10,494          | + 25%            |
| Audience Growth     | 0%              | +0%              |
| Total Sent Messages | 356             | +20%             |
|                     |                 |                  |

#### **HIGHLIGHTS FROM INSTAGRAM**

Profile Visits 1,467
Tagged Photos 245
Accounts Engaged 620
Accounts Reached 19,028