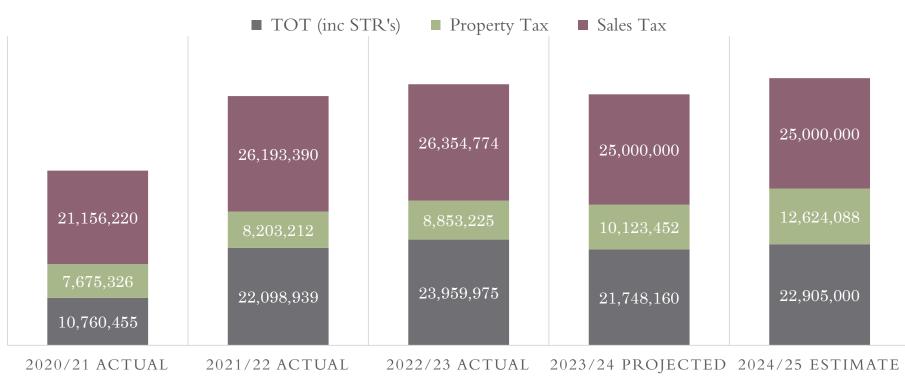

|                                                                    | FY 2023-2024<br>Budget | FY 2023-2024<br>Projected | FY 2024-2025<br>Proposed |
|--------------------------------------------------------------------|------------------------|---------------------------|--------------------------|
| 1 Sales Tax                                                        | 26,623,447             | 25,000,000                | 25,000,000               |
| 2 Transient occupancy tax includes Short Term Rentals*             | 21,005,000             | 21,748,160                | 22,905,000               |
| 3 Property Tax Secrued & Unsecured                                 | 8,746,728              | 10,123,452                | 12,624,088               |
| 4 Franchises (Cable/Gas/Electric/Waste)                            | 3,200,000              | 3,574,273                 | 3,400,000                |
| 5 Timeshare mitigation fee*                                        | 1,711,324              | 3,311,324                 | 1,754,107                |
| 6 Business license tax                                             | 1,300,000              | 1,261,209                 | 1,100,000                |
| 7 Transfers In (AIPP, Traffic Safety, Parkview, Housing, Cannabis) | 1,852,700              | 1,200,000                 | 1,167,700                |
| 8 Permits/Fees                                                     | 3,296,768              | 4,887,061                 | 3,223,600                |
| 9 State Payments (VLF, Parking Bail, MV lieu)                      | 5,029,000              | 5,444,988                 | 5,593,780                |
| 10 Interest and Rents                                              | 871,000                | 4,850,365                 | 4,862,327                |
| 11 Reimbursements/Other revenues                                   | 1,918,500              | 2,045,486                 | 1,592,275                |
| TOTAL GENERAL FUND                                                 | 75,554,467             | 83,446,318                | 83,222,877               |