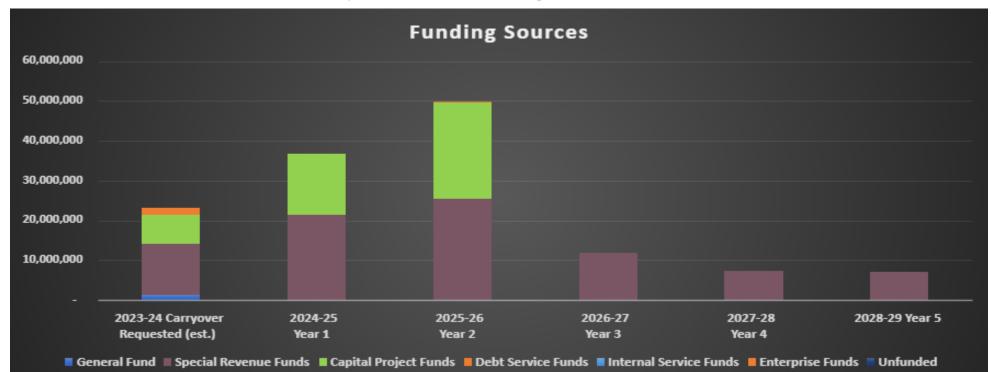

This budget as proposed includes a request to use General Fund Reserves, to meet the current estimated obligations of the City. At this time, the need is estimated at \$16.3 million with a stipulation that any operational costs be contingent on sales tax measure approval. The full extent to which General Fund Reserves may be needed to fund any gaps throughout the fiscal year will not be known until the end of the year, however, staff will be constantly reviewing and comparing revenues and expenditures to prior years to identify and capture any visible trends.

The City, as of the close of the last fiscal year, had a little over \$120 million in available General Fund Balance, 100% of which has been reserved and committed to the City's identified needs as well as emergencies and other uncertainties. Throughout the fiscal year, General Fund Balance may be used to sustain General Fund operations and service delivery throughout the budget year during our seasonal peaks and valleys, when revenues vary. The following table illustrates the necessary breakdown pursuant to the established Reserve Policy:

|                          | Estimated Beginning General Fund Balance       | 102,050,699 | Actual amount will be determined after year end 2023-24 closing |
|--------------------------|------------------------------------------------|-------------|-----------------------------------------------------------------|
| Reserve Allocation       | Required Threshold                             | FY 2024-25  | Purpose                                                         |
| Non-Spendable            | Based on Actual                                | 2,709,978   | Obligated Unspent Funds                                         |
| Assigned                 | 25% of GF Operating Exp Reserve                | 17,362,016  | Cash Flow (Most Revenue is Received 2nd Half of FY              |
|                          | 20% of GF Revenue                              | 16,644,575  | Emergencies (ie. Hilary, COVID, Natural Disaster)               |
|                          | Max Deductibles                                | 4,000,000   | Intended for emergency costs not reimbursable from JPIA         |
|                          | 50% of PERS Rate                               | 10,747,773  | Unexpected PERS rate changes/UAL                                |
| Committed                | 25% of GF Transfers Out                        | 2,633,607   | Cash Flow/Emergencies for Other Funds (ie. Fire, PDAC, Library) |
| Committed                | Facility Reserve based on Reserve Study        | 8,397,001   | Covers facility maintenance costs/deferred costs                |
|                          | 20% of Five-Year CIP                           | 3,140,000   | Covers unexpected cost overrun related to CIP                   |
|                          | 100% of Historical Cost of Equipment           | 3,468,863   | Covers cost of equipment replacement                            |
|                          | Econ/Land Acquisiton - Per Council's Direction | -           | Land or Econ Opportunities (funded by sales of SARDA properties |
|                          | Total Required Reserve                         | 69,103,813  |                                                                 |
| Inassigned/Discretionary | Fund Balance Available for Programming *       | 32,946,886  |                                                                 |