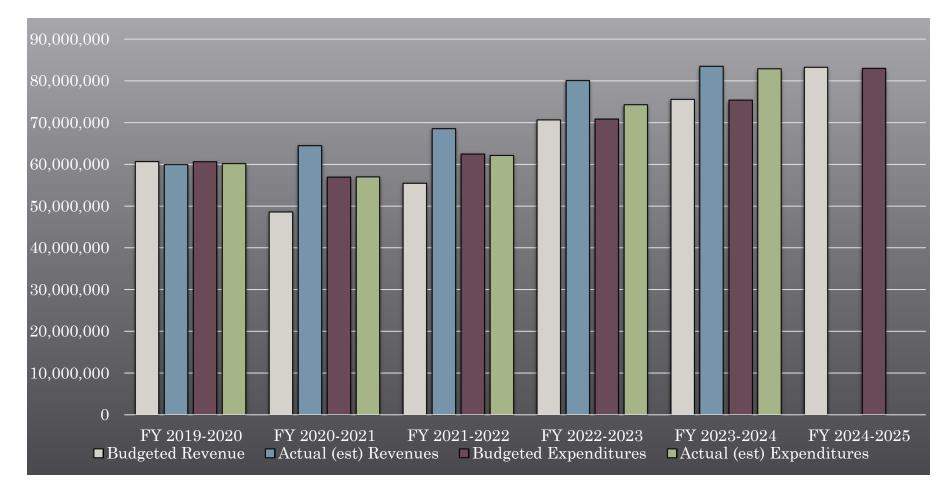

#### Revenue

The estimated General Fund revenues of **\$83,222,877** represent an increase of approximately \$7.67 million (10.1%) over the current fiscal year's *original* revenue estimate of \$75,554,467. The table below shows the current fiscal year's original revenue estimate, the projected current year revenues\* and the proposed FY 2024-25 budget for revenue.

|                                                                    | FY 2023-2024<br>Budget | FY 2023-2024<br>Projected | FY 2024-2025<br>Proposed |
|--------------------------------------------------------------------|------------------------|---------------------------|--------------------------|
| 1 Sales Tax                                                        | 26,623,447             | 25,000,000                | 25,000,000               |
| 2 Transient occupancy tax includes Short Term Rentals*             | 21,005,000             | 21,748,160                | 22,905,000               |
| 3 Property Tax Secrued & Unsecured                                 | 8,746,728              | 10,123,452                | 12,624,088               |
| 4 Franchises (Cable/Gas/Electric/Waste)                            | 3,200,000              | 3,574,273                 | 3,400,000                |
| 5 Timeshare mitigation fee*                                        | 1,711,324              | 3,311,324                 | 1,754,107                |
| 6 Business license tax                                             | 1,300,000              | 1,261,209                 | 1,100,000                |
| 7 Transfers In (AIPP, Traffic Safety, Parkview, Housing, Cannabis) | 1,852,700              | 1,200,000                 | 1,167,700                |
| 8 Permits/Fees                                                     | 3,296,768              | 4,887,061                 | 3,223,600                |
| 9 State Payments (VLF, Parking Bail, MV lieu)                      | 5,029,000              | 5,444,988                 | 5,593,780                |
| 10 Interest and Rents                                              | 871,000                | 4,850,365                 | 4,862,327                |
| 11 Reimbursements/Other revenues                                   | 1,918,500              | 2,045,486                 | 1,592,275                |
| TOTAL GENERAL FUND                                                 | 75,554,467             | 83,446,318                | 83,222,877               |