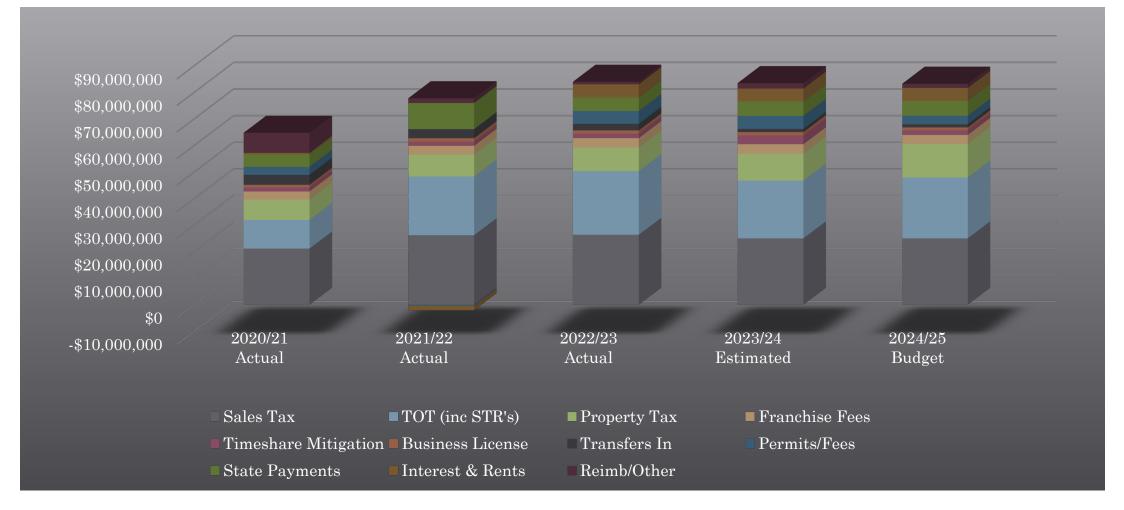

#### Revenue

The estimated General Fund revenues of **\$83,222,877** represent an increase of approximately \$7.67 million (10.1%) over the current fiscal year's *original* revenue estimate of \$75,554,467. The table below shows the current fiscal year's original revenue estimate, the projected current year revenues\* and the proposed FY 2024-25 budget for revenue.

|                                                                    | FY 2023-2024<br>Budget | FY 2023-2024<br>Projected | FY 2024-2025<br>Proposed |
|--------------------------------------------------------------------|------------------------|---------------------------|--------------------------|
| 1 Sales Tax                                                        | 26,623,447             | 25,000,000                | 25,000,000               |
| 2 Transient occupancy tax includes Short Term Rentals*             | 21,005,000             | 21,748,160                | 22,905,000               |
| 3 Property Tax Secrued & Unsecured                                 | 8,746,728              | 10,123,452                | 12,624,088               |
| 4 Franchises (Cable/Gas/Electric/Waste)                            | 3,200,000              | 3,574,273                 | 3,400,000                |
| 5 Timeshare mitigation fee*                                        | 1,711,324              | 3,311,324                 | 1,754,107                |
| 6 Business license tax                                             | 1,300,000              | 1,261,209                 | 1,100,000                |
| 7 Transfers In (AIPP, Traffic Safety, Parkview, Housing, Cannabis) | 1,852,700              | 1,200,000                 | 1,167,700                |
| 8 Permits/Fees                                                     | 3,296,768              | 4,887,061                 | 3,223,600                |
| 9 State Payments (VLF, Parking Bail, MV lieu)                      | 5,029,000              | 5,444,988                 | 5,593,780                |
| 10 Interest and Rents                                              | 871,000                | 4,850,365                 | 4,862,327                |
| 11 Reimbursements/Other revenues                                   | 1,918,500              | 2,045,486                 | 1,592,275                |
| TOTAL GENERAL FUND                                                 | 75,554,467             | 83,446,318                | 83,222,877               |