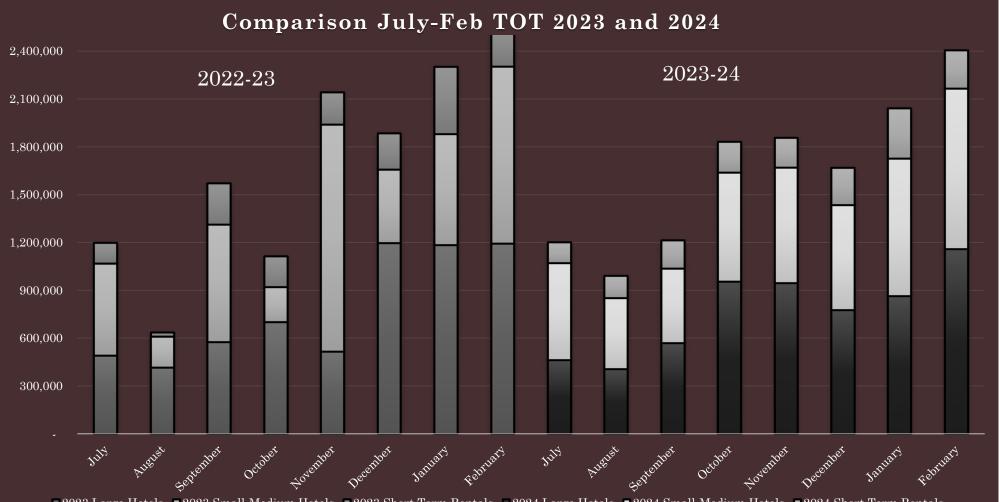

For FY 2024-25, based on current economic factors, staff is proposing overall flat revenue growth estimated at \$83,222,877. As with sales tax, local hotel tax revenues have begun to slow and normalize in bookings and occupancy, with ADR maintaining a relatively high value. Property tax revenues typically lag development by about 18 months due to the County's tax roll timing, so it continues to grow at a slow consistent pace. That said, proposed 2024-25 property tax revenues reflect an increase of \$2.4 million which represents the additional funding intended to support library services as we transition from a County operated library to a municipal operation.