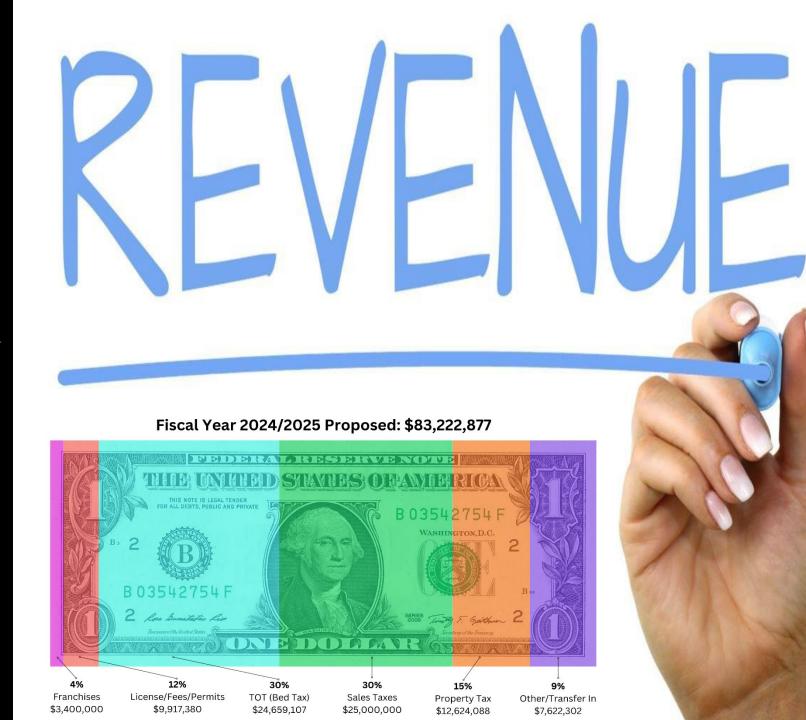

For FY 2024-25, based on current economic factors, staff is proposing overall flat revenue growth estimated at \$83,222,877. As with sales tax, local hotel tax revenues have begun to slow and normalize in bookings and occupancy, with ADR maintaining a relatively high value. Property tax revenues typically lag development by about 18 months due to the County's tax roll timing, so it continues to grow at a slow consistent pace. That said, proposed 2024-25 property tax revenues reflect an increase of \$2.4 million which represents the additional funding intended to support library services as we transition from a County operated library to a municipal operation.

#### Revenue

The estimated General Fund revenues of **\$83,222,877** represent an increase of approximately \$7.67 million (10.1%) over the current fiscal year's *original* revenue estimate of \$75,554,467. The table below shows the current fiscal year's original revenue estimate, the projected current year revenues\* and the proposed FY 2024-25 budget for revenue.

|                                                                    | FY 2023-2024<br>Budget | FY 2023-2024<br>Projected | FY 2024-2025<br>Proposed |
|--------------------------------------------------------------------|------------------------|---------------------------|--------------------------|
| 1 Sales Tax                                                        | 26,623,447             | 25,000,000                | 25,000,000               |
| 2 Transient occupancy tax includes Short Term Rentals*             | 21,005,000             | 21,748,160                | 22,905,000               |
| 3 Property Tax Secrued & Unsecured                                 | 8,746,728              | 10,123,452                | 12,624,088               |
| 4 Franchises (Cable/Gas/Electric/Waste)                            | 3,200,000              | 3,574,273                 | 3,400,000                |
| 5 Timeshare mitigation fee*                                        | 1,711,324              | 3,311,324                 | 1,754,107                |
| 6 Business license tax                                             | 1,300,000              | 1,261,209                 | 1,100,000                |
| 7 Transfers In (AIPP, Traffic Safety, Parkview, Housing, Cannabis) | 1,852,700              | 1,200,000                 | 1,167,700                |
| 8 Permits/Fees                                                     | 3,296,768              | 4,887,061                 | 3,223,600                |
| 9 State Payments (VLF, Parking Bail, MV lieu)                      | 5,029,000              | 5,444,988                 | 5,593,780                |
| 10 Interest and Rents                                              | 871,000                | 4,850,365                 | 4,862,327                |
| 11 Reimbursements/Other revenues                                   | 1,918,500              | 2,045,486                 | 1,592,275                |
| TOTAL GENERAL FUND                                                 | 75,554,467             | 83,446,318                | 83,222,877               |