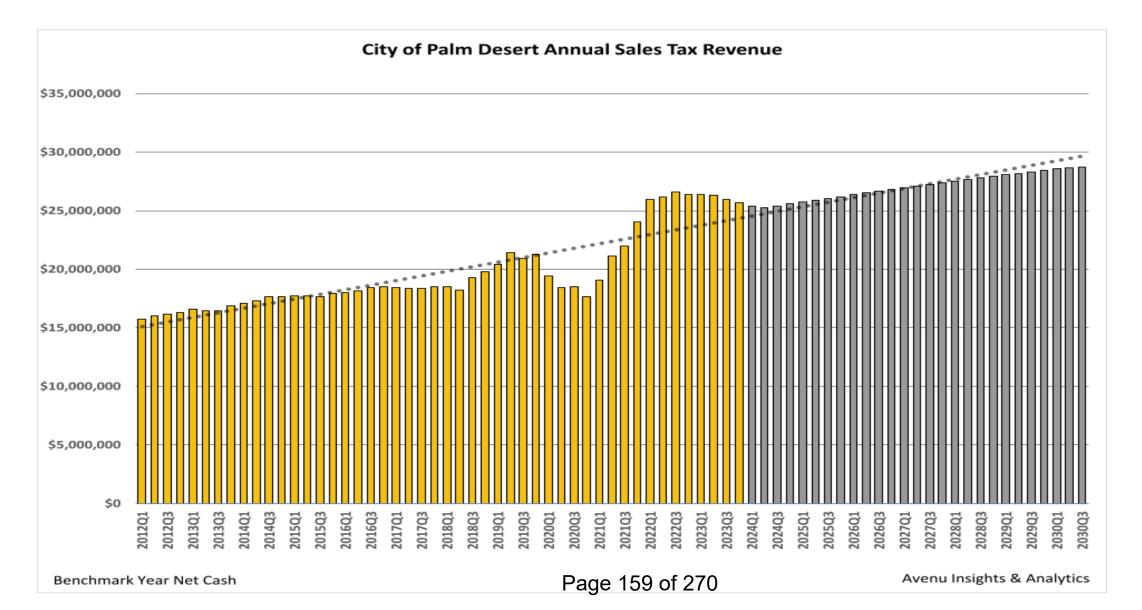

#### Revenue

The estimated General Fund revenues of **\$83,222,877** represent an increase of approximately \$7.67 million (10.1%) over the current fiscal year's *original* revenue estimate of \$75,554,467. The table below shows the current fiscal year's original revenue estimate, the projected current year revenues\* and the proposed FY 2024-25 budget for revenue.

|                                                                    | FY 2023-2024<br>Budget | FY 2023-2024<br>Projected | FY 2024-2025<br>Proposed |
|--------------------------------------------------------------------|------------------------|---------------------------|--------------------------|
| 1 Sales Tax                                                        | 26,623,447             | 25,000,000                | 25,000,000               |
| 2 Transient occupancy tax includes Short Term Rentals*             | 21,005,000             | 21,748,160                | 22,905,000               |
| 3 Property Tax Secrued & Unsecured                                 | 8,746,728              | 10,123,452                | 12,624,088               |
| 4 Franchises (Cable/Gas/Electric/Waste)                            | 3,200,000              | 3,574,273                 | 3,400,000                |
| 5 Timeshare mitigation fee*                                        | 1,711,324              | 3,311,324                 | 1,754,107                |
| 6 Business license tax                                             | 1,300,000              | 1,261,209                 | 1,100,000                |
| 7 Transfers In (AIPP, Traffic Safety, Parkview, Housing, Cannabis) | 1,852,700              | 1,200,000                 | 1,167,700                |
| 8 Permits/Fees                                                     | 3,296,768              | 4,887,061                 | 3,223,600                |
| 9 State Payments (VLF, Parking Bail, MV lieu)                      | 5,029,000              | 5,444,988                 | 5,593,780                |
| 10 Interest and Rents                                              | 871,000                | 4,850,365                 | 4,862,327                |
| 11 Reimbursements/Other revenues                                   | 1,918,500              | 2,045,486                 | 1,592,275                |
| TOTAL GENERAL FUND                                                 | 75,554,467             | 83,446,318                | 83,222,877               |