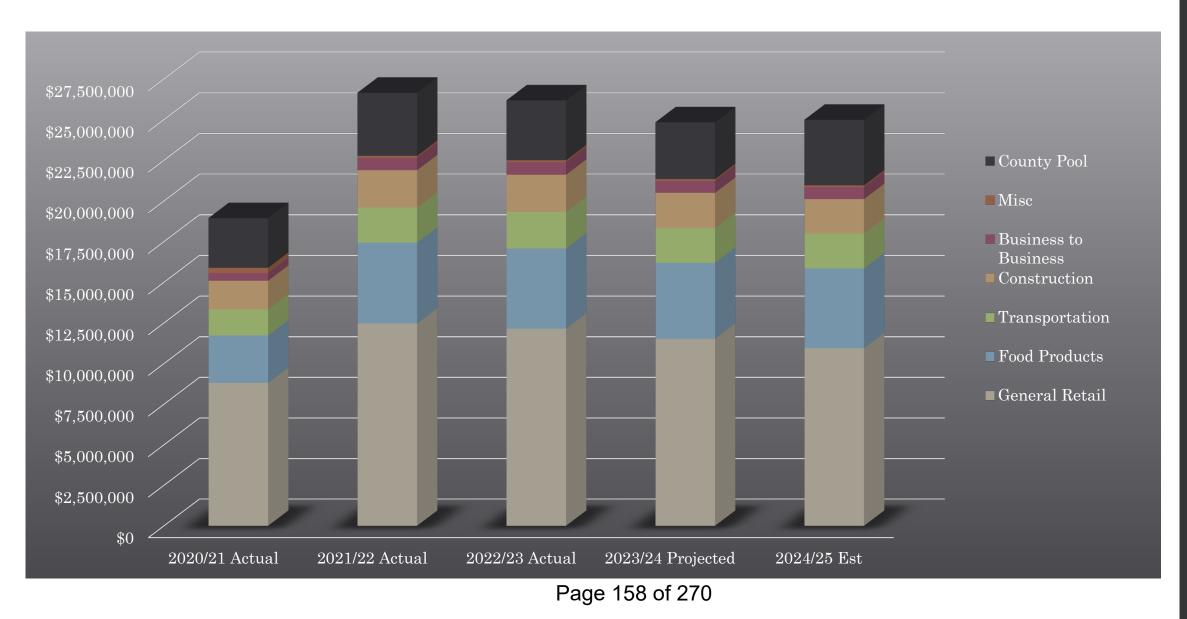

#### Revenue

The estimated General Fund revenues of **\$83,222,877** represent an increase of approximately \$7.67 million (10.1%) over the current fiscal year's *original* revenue estimate of \$75,554,467. The table below shows the current fiscal year's original revenue estimate, the projected current year revenues\* and the proposed FY 2024-25 budget for revenue.

|                                                                    | FY 2023-2024<br>Budget | FY 2023-2024<br>Projected | FY 2024-2025<br>Proposed |
|--------------------------------------------------------------------|------------------------|---------------------------|--------------------------|
| 1 Sales Tax                                                        | 26,623,447             | 25,000,000                | 25,000,000               |
| 2 Transient occupancy tax includes Short Term Rentals*             | 21,005,000             | 21,748,160                | 22,905,000               |
| 3 Property Tax Secrued & Unsecured                                 | 8,746,728              | 10,123,452                | 12,624,088               |
| 4 Franchises (Cable/Gas/Electric/Waste)                            | 3,200,000              | 3,574,273                 | 3,400,000                |
| 5 Timeshare mitigation fee*                                        | 1,711,324              | 3,311,324                 | 1,754,107                |
| 6 Business license tax                                             | 1,300,000              | 1,261,209                 | 1,100,000                |
| 7 Transfers In (AIPP, Traffic Safety, Parkview, Housing, Cannabis) | 1,852,700              | 1,200,000                 | 1,167,700                |
| 8 Permits/Fees                                                     | 3,296,768              | 4,887,061                 | 3,223,600                |
| 9 State Payments (VLF, Parking Bail, MV lieu)                      | 5,029,000              | 5,444,988                 | 5,593,780                |
| 10 Interest and Rents                                              | 871,000                | 4,850,365                 | 4,862,327                |
| 11 Reimbursements/Other revenues                                   | 1,918,500              | 2,045,486                 | 1,592,275                |
| TOTAL GENERAL FUND                                                 | 75,554,467             | 83,446,318                | 83,222,877               |