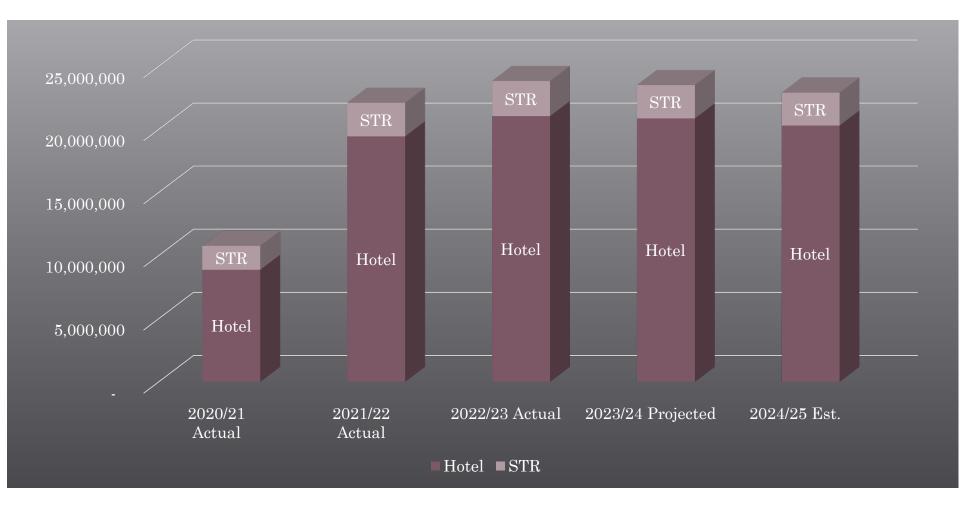

For FY 2024-25, based on current economic factors, staff is proposing overall flat revenue growth estimated at \$83,222,877. As with sales tax, local hotel tax revenues have begun to slow and normalize in bookings and occupancy, with ADR maintaining a relatively high value. Property tax revenues typically lag development by about 18 months due to the County's tax roll timing, so it continues to grow at a slow consistent pace. That said, proposed 2024-25 property tax revenues reflect an increase of \$2.4 million which represents the additional funding intended to support library services as we transition from a County operated library to a municipal operation.

|                                                                    | FY 2023-2024<br>Budget | FY 2023-2024<br>Projected | FY 2024-2025<br>Proposed |
|--------------------------------------------------------------------|------------------------|---------------------------|--------------------------|
| 1 Sales Tax                                                        | 26,623,447             | 25,000,000                | 25,000,000               |
| 2 Transient occupancy tax includes Short Term Rentals*             | 21,005,000             | 21,748,160                | 22,905,000               |
| 3 Property Tax Secrued & Unsecured                                 | 8,746,728              | 10,123,452                | 12,624,088               |
| 4 Franchises (Cable/Gas/Electric/Waste)                            | 3,200,000              | 3,574,273                 | 3,400,000                |
| 5 Timeshare mitigation fee*                                        | 1,711,324              | 3,311,324                 | 1,754,107                |
| 6 Business license tax                                             | 1,300,000              | 1,261,209                 | 1,100,000                |
| 7 Transfers In (AIPP, Traffic Safety, Parkview, Housing, Cannabis) | 1,852,700              | 1,200,000                 | 1,167,700                |
| 8 Permits/Fees                                                     | 3,296,768              | 4,887,061                 | 3,223,600                |
| 9 State Payments (VLF, Parking Bail, MV lieu)                      | 5,029,000              | 5,444,988                 | 5,593,780                |
| 10 Interest and Rents                                              | 871,000                | 4,850,365                 | 4,862,327                |
| 11 Reimbursements/Other revenues                                   | 1,918,500              | 2,045,486                 | 1,592,275                |
| TOTAL GENERAL FUND                                                 | 75,554,467             | 83,446,318                | 83,222,877               |