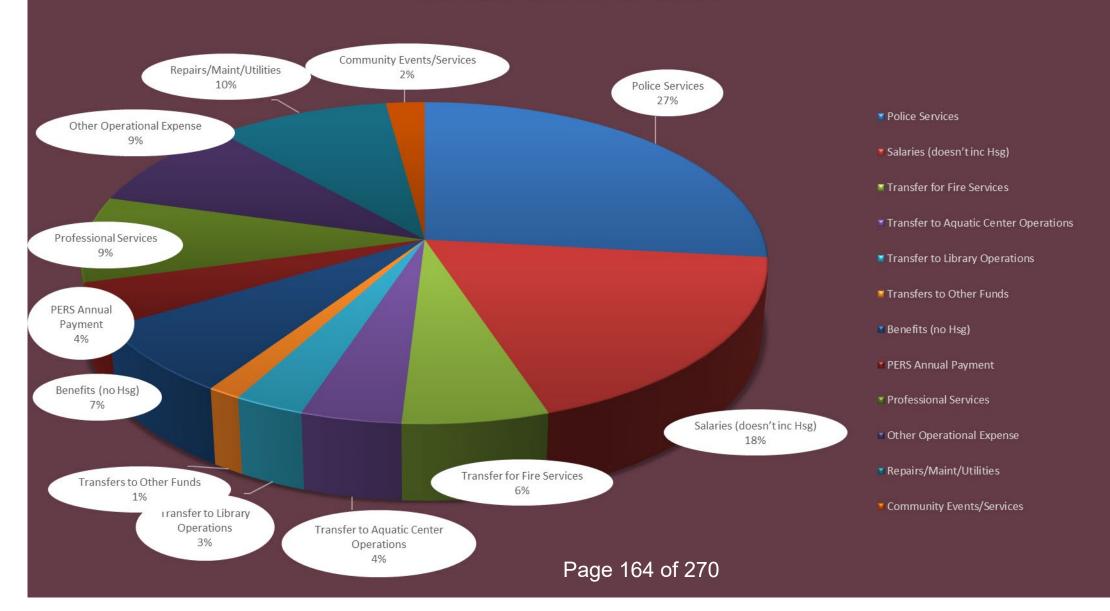

#### Expenditures

The General Fund operating expenditure budget is **\$82,962,012** which represents an increase of \$7.6 million (10%) in the total projected expenditures over the current fiscal year's approved original budget of \$. 75,353,985. The original budget was quickly eclipsed due to Tropical Storm Hilary clean-up efforts this fiscal year, which created a number of necessary infrastructure related costs that may qualify for reimbursement and/or grant funding where appropriate.

The largest increases are to Interfund Transfers Out, which include Library Services (New Department), Police and Fire Services. These increases are primarily due to increased labor and materials costs. Technology software costs have also increased substantially as many of the new systems are now supported on the Cloud vs. purchasing equipment.

The increase cost in Library Services is offset by an increase to property tax that previously was paid to the County to operate the Palm Desert Library. The General Fund expenditures have been summarized in different schedules including one by category of expenditure and the other by department to easily identify cost allocation.