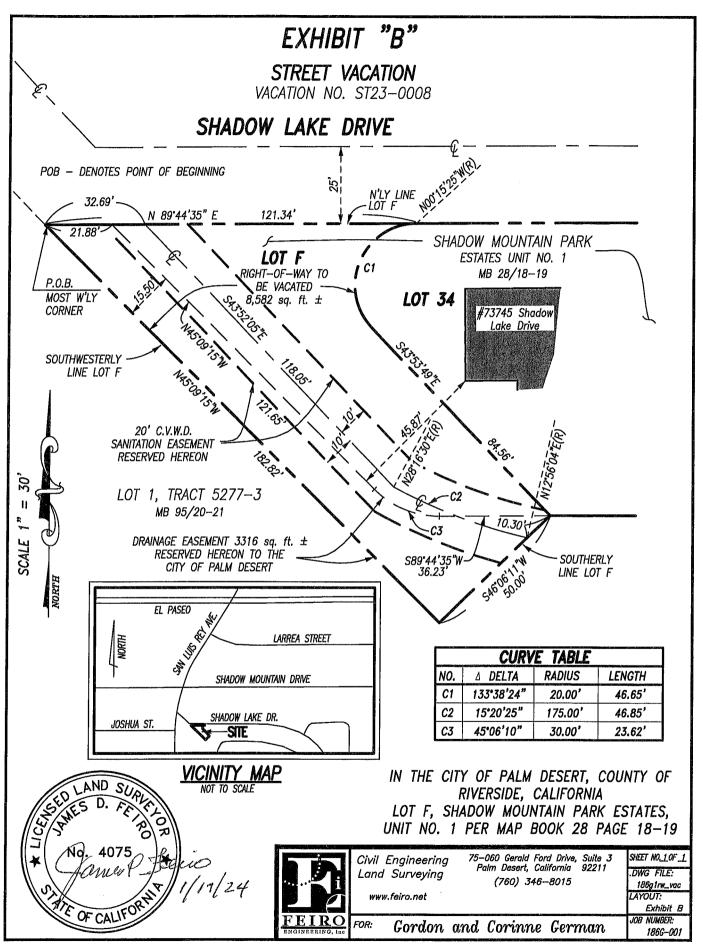

## EXHIBIT "A" STREET VACATION VACATION NO. ST23-0008

ALL OF LOT F OF SHADOW MOUNTAIN PARK ESTATES, UNIT NO. 1, AS SHOWN ON A MAP RECORDED IN BOOK 28 AT PAGES 18 AND 19 OF MAPS IN THE OFFICE OF THE COUNTY RECORDER FOR RIVERSIDE COUNTY, CALIFORNIA.

**EXCEPTING** AND RESERVING FROM THE VACATION AN EASEMENT FOR ANY EXISTING PUBLIC UITILITIES AND PUBLIC SERVICE FACILITIES, TOGETHER WITH THE RIGHT TO MAINTAIN, OPERATE, REPLACE, REMOVE, OR RENEW SUCH FACILITIES, PURSUANT TO DIVISION 9, PART 3, CHAPTER 5, SECTION 8340 OF THE STREETS AND HIGHWAY CODE.

A 20.00 FOOT WIDE SANITATION EASEMENT IN FAVOR OF COACHELLA VALLEY WATER DISTRICT, LYING 10.00 FEET ON BOTH SIDES OF THE FOLLOWING DESCRIBED CENTERLINE:

THAT PORTION OF LOT F, MOUNTAIN PARK ESTATES, UNIT NO. 1, M.B. 38/18-19, THE CENTERLINE OF WHICH BEING MORE PARTICULARLY DESCRIBED AS FOLLOWS:

**BEGINNING** AT A POINT ON THE NORTH LINE OF SAID LOT F, DISTANT THEREON 32.69' EASTERLY ALONG SAID NORTH LINE FROM THE MOST WESTERLY CORNER THEREOF;

THENCE LEAVING SAID NORTHERLY LINE, SOUTH 43'52'05" EAST, A DISTANCE OF 118.05 FEET TO THE BEGINNING OF A NON-TANGENT CURVE CONCAVE NORTHERLY, HAVING A RADIUS OF 175.00 FEET, A RADIAL LINE FROM SAID POINT BEARS NORTH 28'16'30" EAST;

THENCE ALONG SAID CURVE SOUTHEASTERLY 46.85 FEET THROUGH A CENTRAL ANGLE OF 15'20'25", TO A POINT ON THE SOUTHEASTERLY LINE OF SAID LOT F, BEING DISTANT THEREON AND 10.30 FEET FROM THE MOST EASTERLY CORNER OF SAID LOT F AND THE **POINT OF TERMINATION**.

THE SIDELINES OF SAID SANITATION EASEMENT SHALL BE LENGTHENED OR SHORTENED AS TO BEGIN IN SAID NORTHERLY LINE OF SAID LOT F AND END IN THE SOUTHEASTERLY AND EASTERLY LINES OF SAID LOT F.

CONTAINING 3,296 SQ. FT. ±

ALSO **EXCEPTING THEREFROM** AND RESERVING UNTO THE CITY OF PALM DESERT, AN EASEMENT FOR DRAINAGE PURPOSES OVER A PORTION OF SAID LOT F BEING DESCRIBED AS FOLLOWS:

BEGINNING AT THE MOST WESTERLY CORNER OF SAID LOT F:

THENCE ALONG THE SOUTHWESTERLY LINE OF SAID LOT F, SOUTH 45'09'15" EAST, A DISTANCE OF 182.82 FEET TO AN ANGLE POINT THEREIN;

THENCE ALONG THE SOUTHERLY LINE OF LOT F, NORTH 46°06'11" EAST, A DISTANCE OF 50.00 FEET TO AN ANGLE POINT THEREIN;

## EXHIBIT "A" STREET VACATION VACATION NO. ST23-0008

THENCE LEAVING SAID SOUTHERLY LINE, SOUTH 89'44'35" WEST, A DISTANCE OF 36.23 FEET TO THE BEGINNING OF A CURVE CONCAVE NORTHERLY AND HAVING A RADIUS OF 30.00 FEET;

THENCE WESTERLY ALONG SAID CURVE THROUGH A CENTRAL ANGLE OF 45'06'10" A DISTANCE OF 23.62 FEET TO A POINT ON A LINE PARALLEL WITH AND 15.50 FEET NORTHEASTERLY OF SAID SOUTHWESTERLY LINE OF SAID LOT F;

THENCE NORTH 45'09'15" WEST, TANGENT FROM SAID CURVE AND PARALLEL WITH SAID SOUTHWESTERLY LINE OF LOT F, A DISTANCE OF 121.65 FEET TO A POINT ON THE NORTHERLY LINE OF SAID LOT F;

THENCE WESTERLY ALONG SAID NORTH LINE, SOUTH 89'44'35" WEST, A DISTANCE OF 21.88 FEET AND THE **POINT OF** BEGINNING.

SAID VACATION CONTAINING: 8,582 SQ. FT. MORE OR LESS.

SAID DRAINAGE EASEMENT CONTAINING: 3316 SQ. FT. MORE OR LESS.

SEE EXHIBIT "B" ATTACHED HERETO AND MADE A PART HEREOF.

Feiro Ult/24 ances JAMES D. FEIRO, LS 407