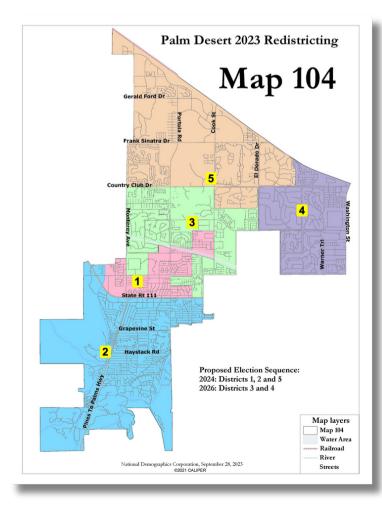

# **Eligible for Adoption** Map 104

|            | Map 102b/103b |            | Map 104 |            | Map 105 |            | Map 109 |            |
|------------|---------------|------------|---------|------------|---------|------------|---------|------------|
|            | Units         | Population | Units   | Population | Units   | Population | Units   | Population |
| District 5 | 4,200         | 8,904      | 4,200   | 8,904      | 2,457   | 5,209      | 1,488   | 3,155      |
| District 4 | 69            | 146        | 69      | 146        | 69      | 146        | 3,130   | 6,635      |
| District 3 | 418           | 886        | 418     | 886        | 2,161   | 4,581      | 69      | 146        |