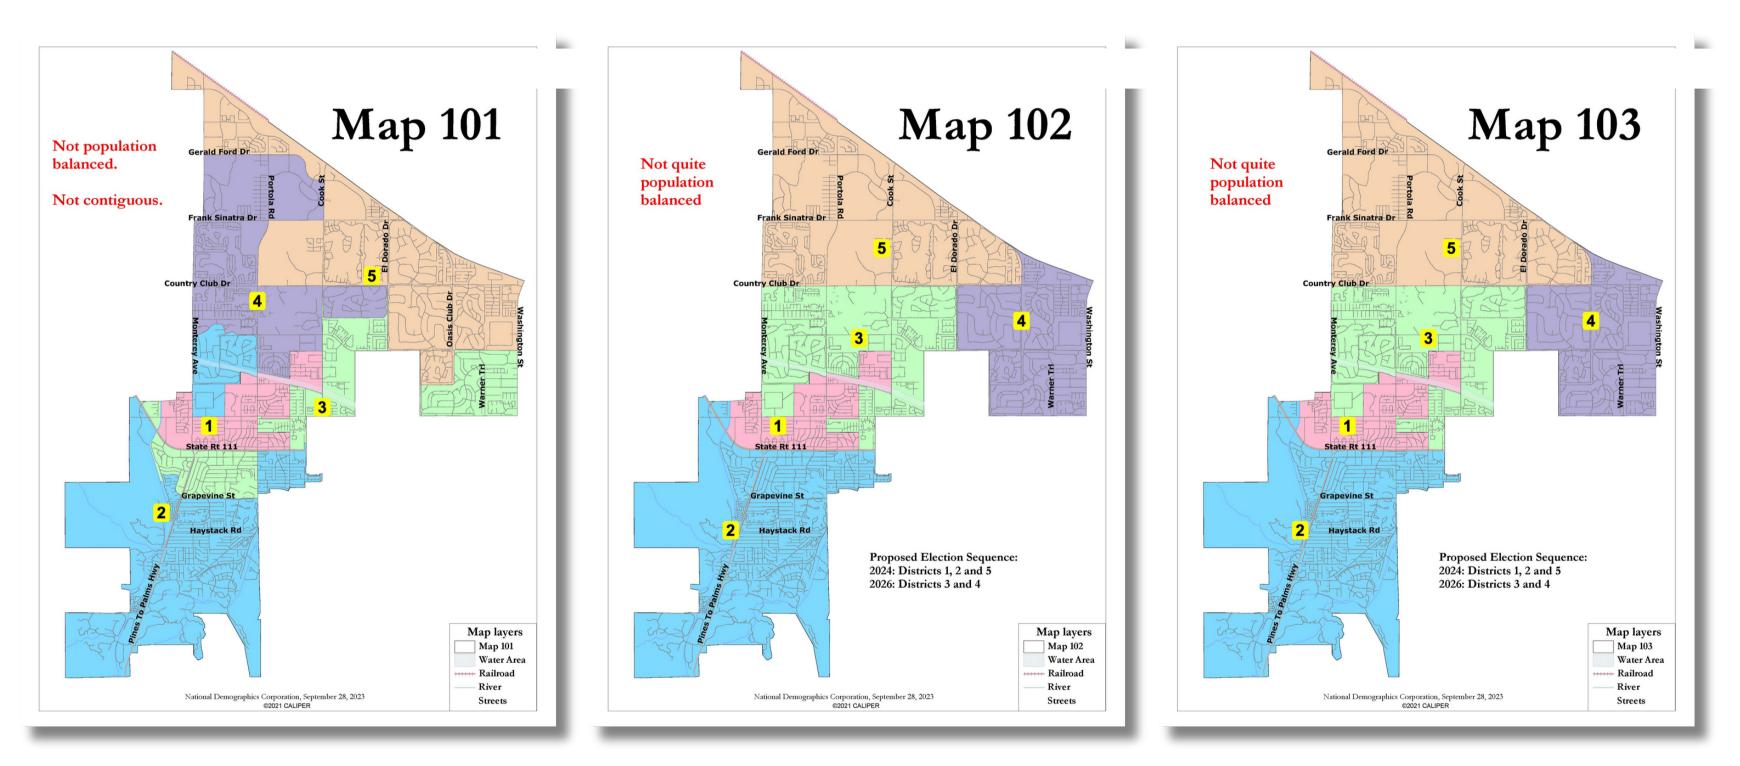

### Not Population Balanced, Not Contiguous

### Not Population Balanced, Outside of Scope

Maps 102b and 103b are identical. They are population-balanced versions of Maps 102 and 103 that were \* submitted by two individuals. Any public support for these maps will be tallied together.