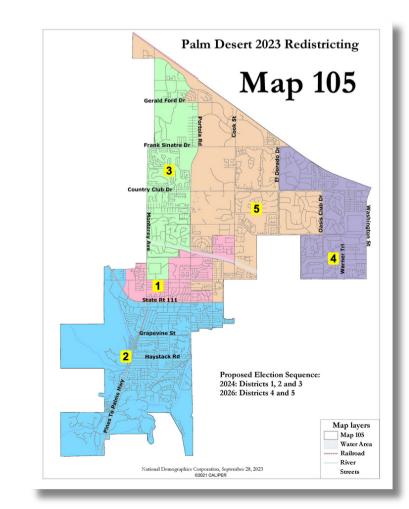

# **Eligible for Adoption** Map 104

# **Eligible for Adoption**

|            | Map 102b/103b |            | Map 104 |            | Map 105 |            | Map 109 |            |
|------------|---------------|------------|---------|------------|---------|------------|---------|------------|
|            | Units         | Population | Units   | Population | Units   | Population | Units   | Population |
| District 5 | 4,200         | 8,904      | 4,200   | 8,904      | 2,457   | 5,209      | 1,488   | 3,155      |
| District 4 | 69            | 146        | 69      | 146        | 69      | 146        | 3,130   | 6,635      |
| District 3 | 418           | 886        | 418     | 886        | 2,161   | 4,581      | 69      | 146        |

• Based on the above chart, Maps 105 and 109 achieve a greater balance in dividing future population growth in north

• By balancing future population growth in the northern area there may be fewer boundary adjustments following the