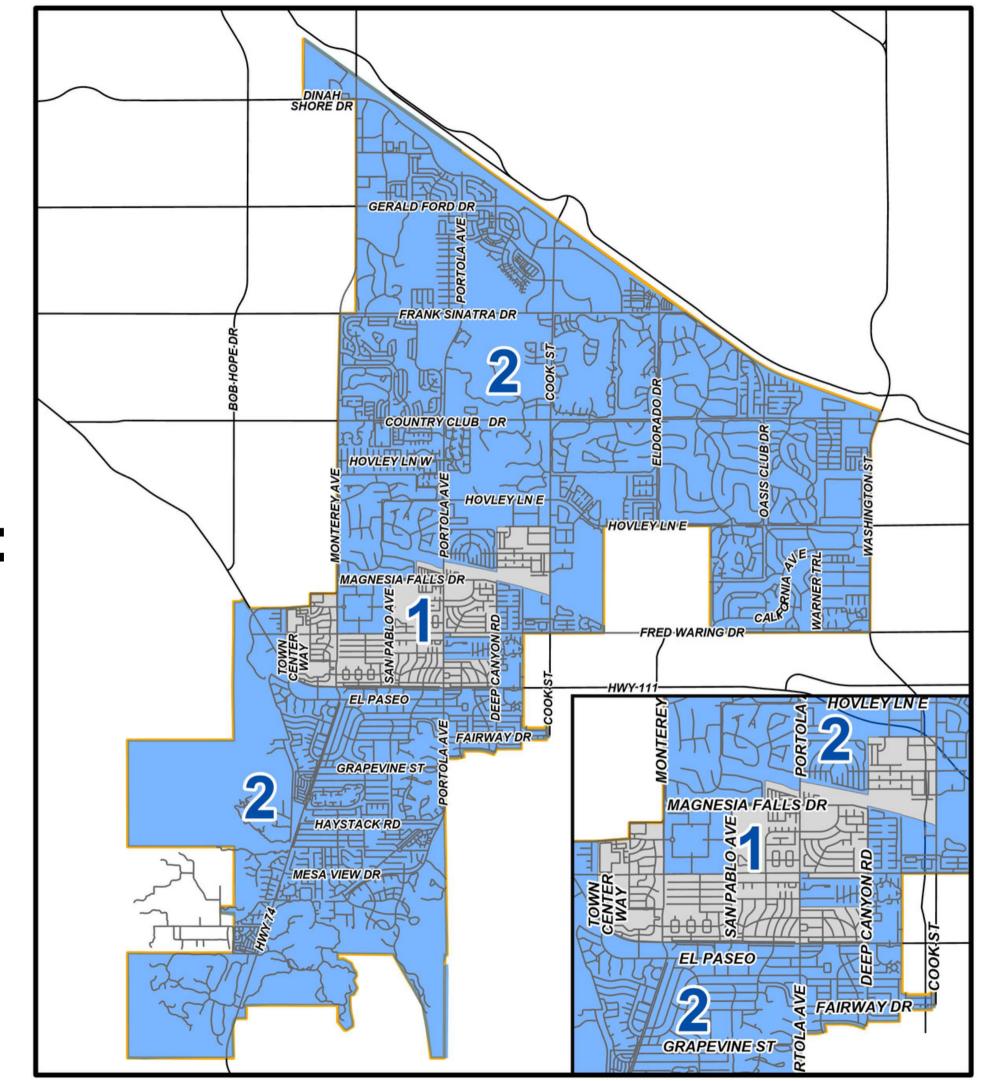

**

**Equal Population** 

Federal Voting Rights Act

**No Racial Gerrymandering** 

2. California Criteria (in priority order):

1. Geographically contiguous

2. Minimize division of neighborhoods and "communities of interest" (Socioeconomic geographic areas that should be kept together)

3. Easily identifiable boundaries

**4. Compact** (Do not bypass one group of people to get to a more distant group of people)

**Prohibited:** "Shall not favor or discriminate against an <u>incumbent, political candidate,</u> <u>or political party</u>."\*

3. Other Traditional Redistricting Principles

\* Respect voters' choice / avoid unnecessary pairing of incumbents

**Future Population Growth** 

\* Change made pursuant to AB 764, effective January 1, 2024

Source: NDC

# Existing Two-District Map



#### **DRAFT MAPS**





### Not Population Balanced, Not Contiguous



### Not Population Balanced, Outside of Scope





Maps 102b and 103b are identical. They are population-balanced versions of Maps 102 and 103 that were \* submitted by two individuals. Any public support for these maps will be tallied together.



# **Eligible for Adoption** Map 104





# **Eligible for Adoption**



#### **Maps for Consideration**







| ap 10                                   | 03b                                      |
|-----------------------------------------|------------------------------------------|
|                                         | Washington St                            |
| tion Sequence:<br>1, 2 and 5<br>3 and 4 | Map layers<br>Map 103b<br>Water Area<br> |



## **Future Pop