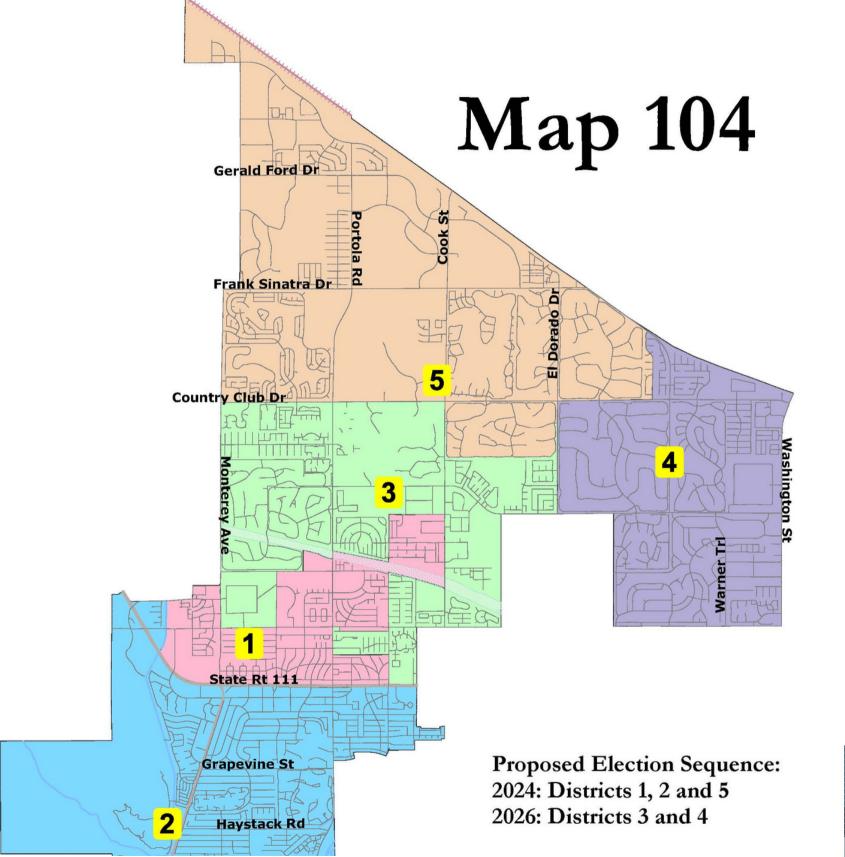

group of people to get to a more distant group of people)

**Prohibited:** "Shall not favor or discriminate against an <u>incumbent, political candidate,</u> <u>or political party</u>."\*

3. Other Traditional Redistricting Principles

\* Respect voters' choice / avoid unnecessary pairing of incumbents

**Future Population Growth** 

\* Change made pursuant to AB 764, effective January 1, 2024

Source: NDC

# Existing Two-District Map



#### **DRAFT MAPS**





### Not Population Balanced, Not Contiguous



### Not Population Balanced, Outside of Scope





Maps 102b and 103b are identical. They are population-balanced versions of Maps 102 and 103 that were \* submitted by two individuals. Any public support for these maps will be tallied together.



# **Eligible for Adoption** Map 104





# **Eligible for Adoption**



#### **Maps for Consideration**







| ap 10                                   | 03b                                      |
|-----------------------------------------|------------------------------------------|
|                                         | Washington St                            |
| tion Sequence:<br>1, 2 and 5<br>3 and 4 | Map layers<br>Map 103b<br>Water Area<br> |



## **Future Population Growth**

|