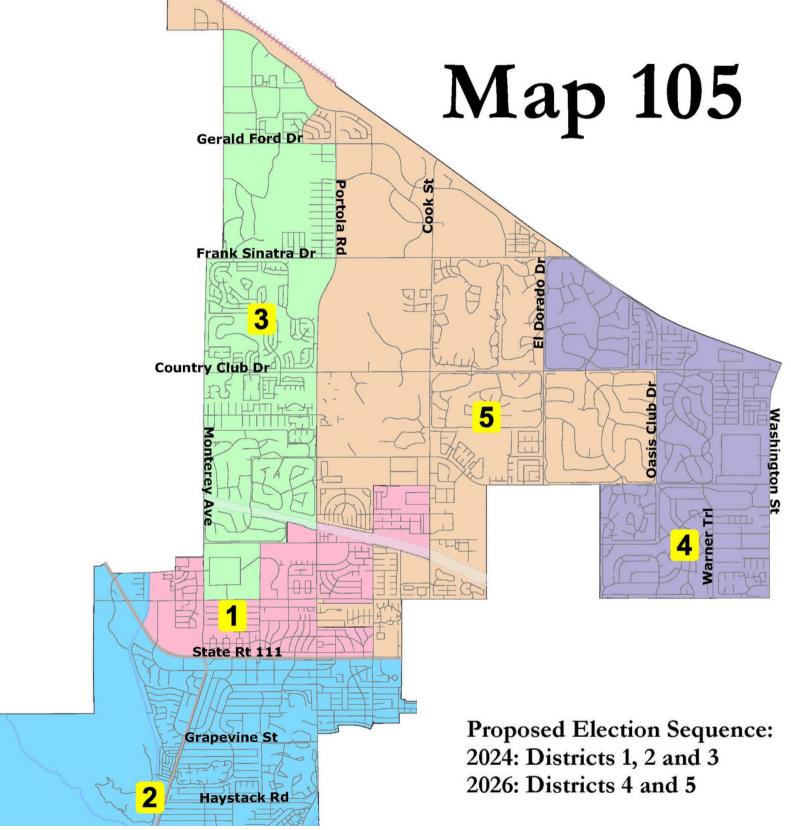

# **Eligible for Adoption** Map 104

# **Eligible for Adoption**

|            | Map 102b/103b |            | Map 104 |            | Map 105 |            | Map 109 |            |
|------------|---------------|------------|---------|------------|---------|------------|---------|------------|
|            | Units         | Population | Units   | Population | Units   | Population | Units   | Population |
| District 5 | 4,200         | 8,904      | 4,200   | 8,904      | 2,457   | 5,209      | 1,488   | 3,155      |
| District 4 | 69            | 146        | 69      | 146        | 69      | 146        | 3,130   | 6,635      |
| District 3 | 418           | 886        | 418     | 886        | 2,161   | 4,581      | 69      | 146        |

• Based on the above chart, Maps 105 and 109 achieve a greater balance in dividing future population growth in north

• By balancing future population growth in the northern area there may be fewer boundary adjustments following the