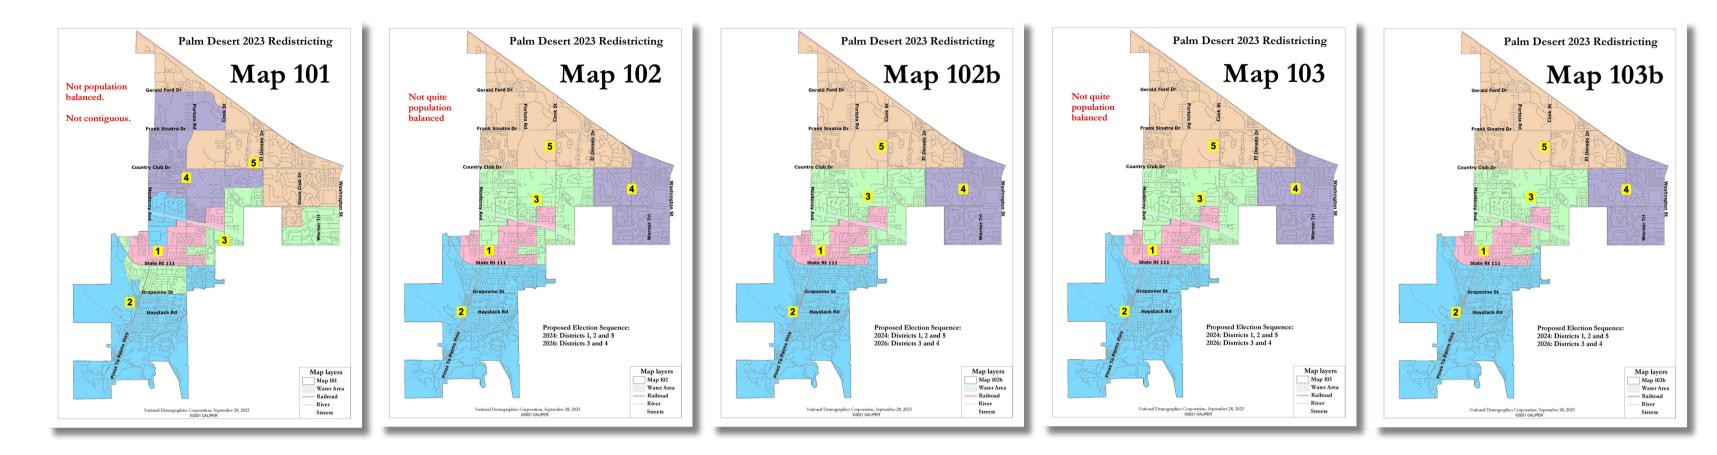

#### **DRAFT MAPS**

### Not Population Balanced, Not Contiguous

### Not Population Balanced, Outside of Scope

Maps 102b and 103b are identical. They are population-balanced versions of Maps 102 and 103 that were \* submitted by two individuals. Any public support for these maps will be tallied together.

# **Eligible for Adoption** Map 104

# **Eligible for Adoption**