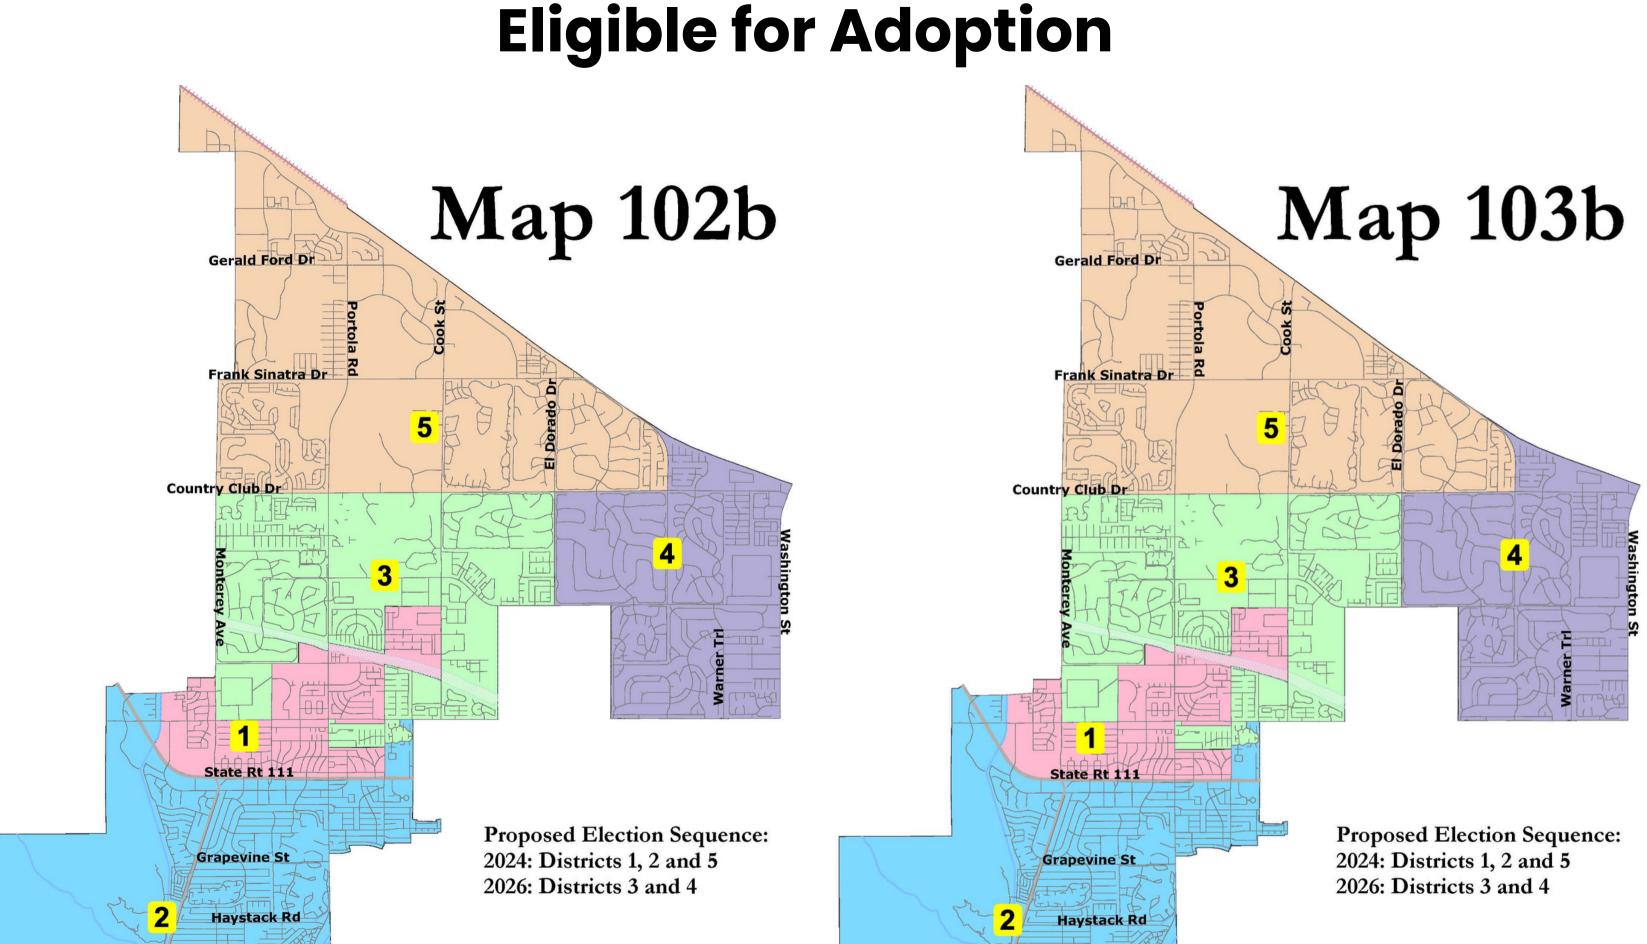

# **Eligible for Adoption**

#### **Maps for Consideration**

| ap 10                                   | 03b                                      |
|-----------------------------------------|------------------------------------------|
|                                         | Washington St                            |
| tion Sequence:<br>1, 2 and 5<br>3 and 4 | Map layers<br>Map 103b<br>Water Area<br> |