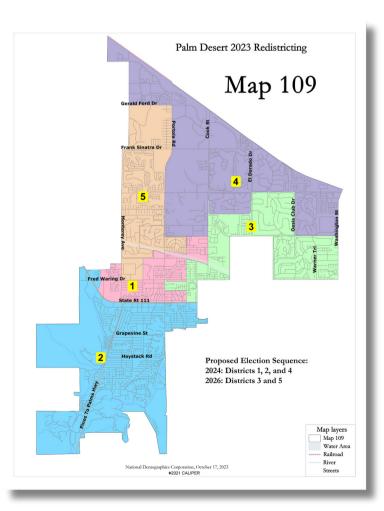

# **Eligible for Adoption**

|            | Map 102b/103b |            | Map 104 |            | Map 105 |            | Map 109 |            |
|------------|---------------|------------|---------|------------|---------|------------|---------|------------|
|            | Units         | Population | Units   | Population | Units   | Population | Units   | Population |
| District 5 | 4,200         | 8,904      | 4,200   | 8,904      | 2,457   | 5,209      | 1,488   | 3,155      |
| District 4 | 69            | 146        | 69      | 146        | 69      | 146        | 3,130   | 6,635      |
| District 3 | 418           | 886        | 418     | 886        | 2,161   | 4,581      | 69      | 146        |

• Based on the above chart, Maps 105 and 109 achieve a greater balance in dividing future population growth in north

• By balancing future population growth in the northern area there may be fewer boundary adjustments following the