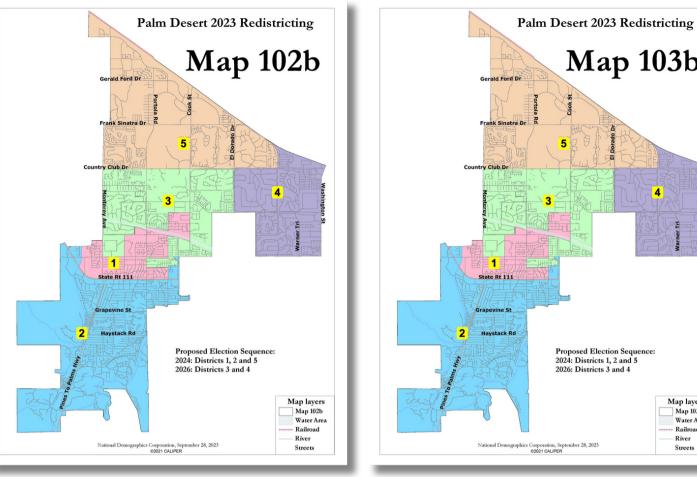

### Not Population Balanced, Not Contiguous

### Not Population Balanced, Outside of Scope

Maps 102b and 103b are identical. They are population-balanced versions of Maps 102 and 103 that were \* submitted by two individuals. Any public support for these maps will be tallied together.

#### **Maps for Consideration**

| ap 10                                   | 03b                                      |
|-----------------------------------------|------------------------------------------|
|                                         | Washington St                            |
| tion Sequence:<br>1, 2 and 5<br>3 and 4 | Map layers<br>Map 103b<br>Water Area<br> |