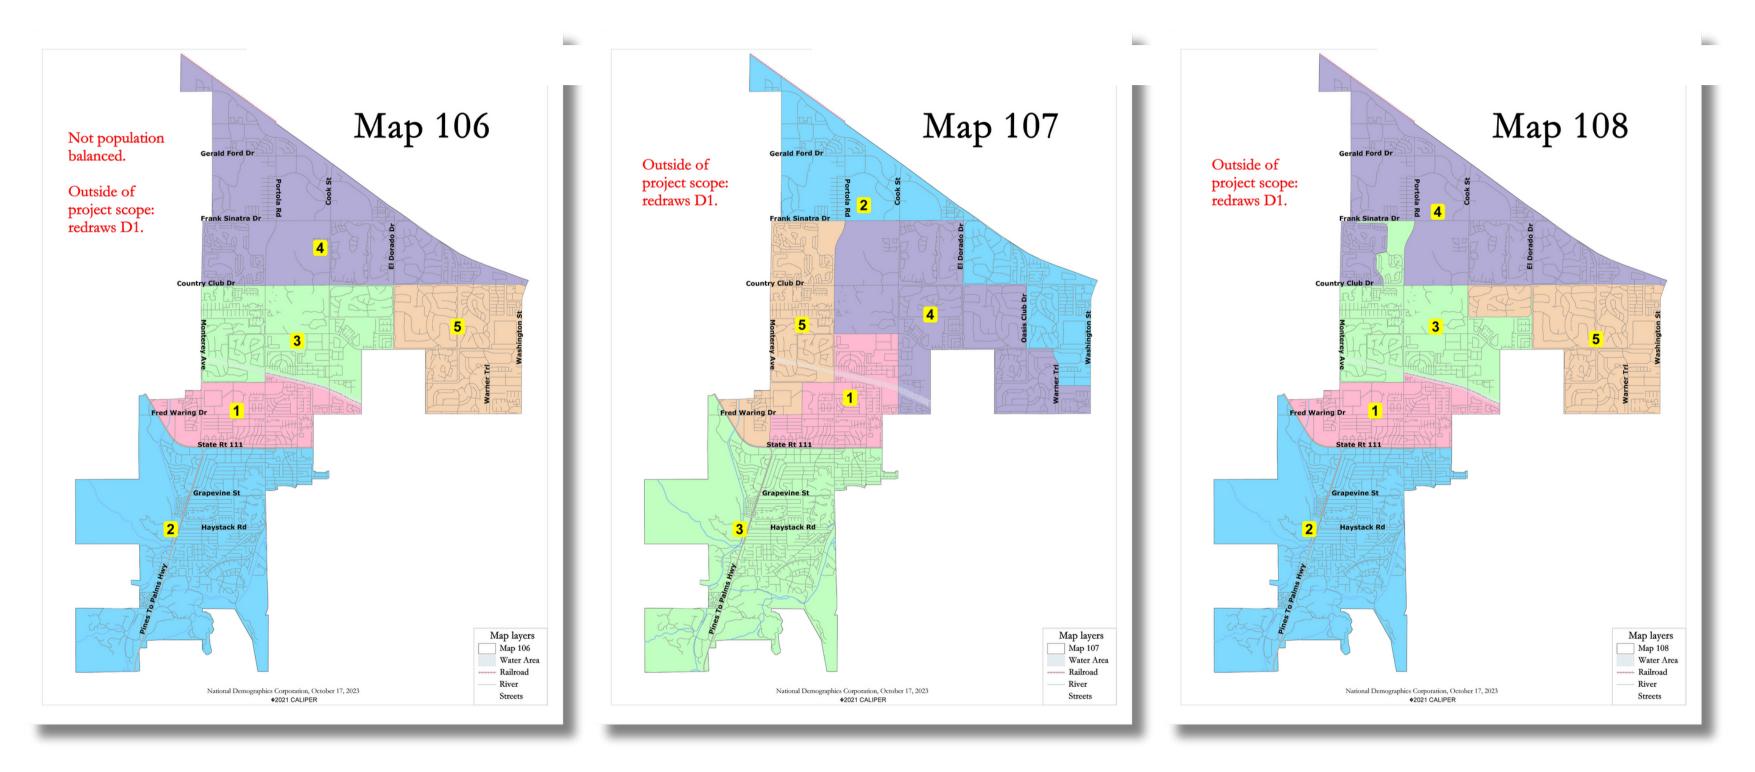

### Not Population Balanced, Outside of Scope

Maps 102b and 103b are identical. They are population-balanced versions of Maps 102 and 103 that were \* submitted by two individuals. Any public support for these maps will be tallied together.