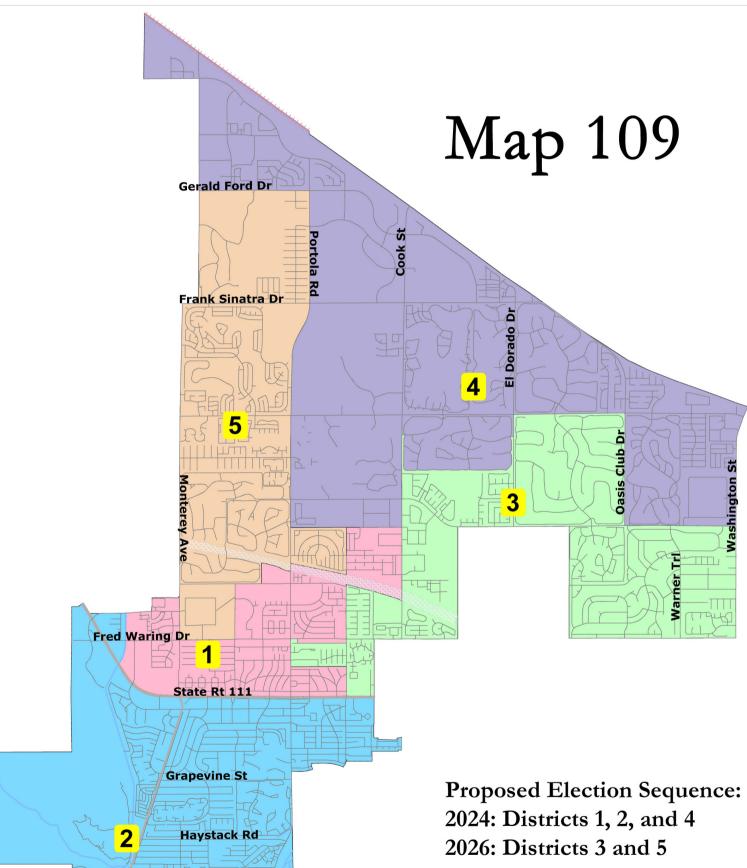

|            | Map 102b/103b |            | Map 104 |            | Map 105 |            | Map 109 |            |
|------------|---------------|------------|---------|------------|---------|------------|---------|------------|
|            | Units         | Population | Units   | Population | Units   | Population | Units   | Population |
| District 5 | 4,200         | 8,904      | 4,200   | 8,904      | 2,457   | 5,209      | 1,488   | 3,155      |
| District 4 | 69            | 146        | 69      | 146        | 69      | 146        | 3,130   | 6,635      |
| District 3 | 418           | 886        | 418     | 886        | 2,161   | 4,581      | 69      | 146        |

• Based on the above chart, Maps 105 and 109 achieve a greater balance in dividing future population growth in north

• By balancing future population growth in the northern area there may be fewer boundary adjustments following the