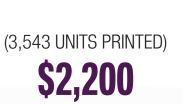

#### SOCIAL MEDIA VALUE (194,688 IMPRESSIONS) \$32,000

**PRINT COLLATERAL VALUE** 

(3,543 UNITS PRINTED)

**ONLINE ADVERTISING VALUE** 

(31,670 BANNER IMPRESSIONS / 167,000 NEWSLETTER REACH)

\$8,2100