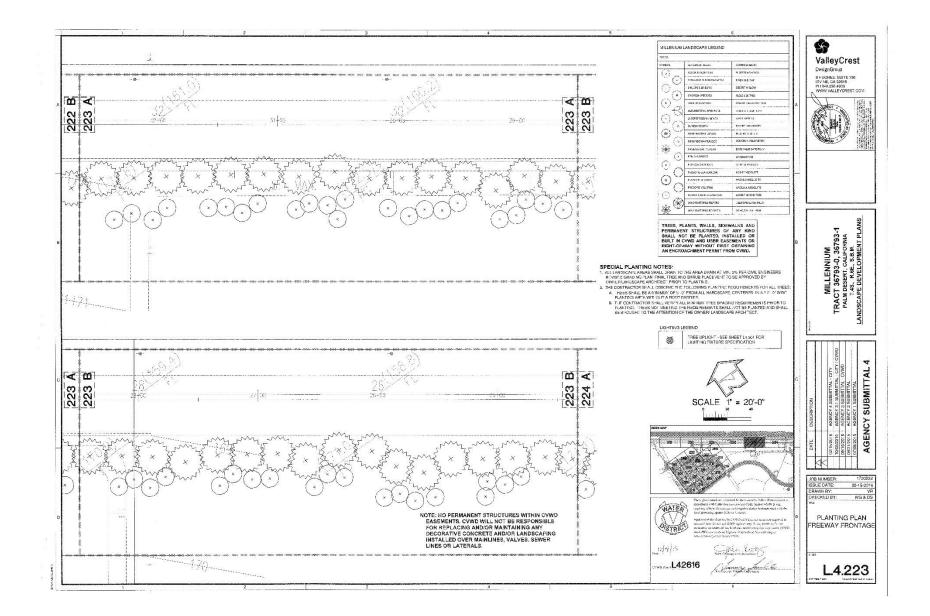

**WHEREAS**, City Council Resolution No. 2015-15 required the Project applicant to submit landscape plans for the installation of tree plantings and irrigation improvements along Project's north boundary;

**WHEREAS**, the City approved the Project's final landscape plans on February 24, 2016 ("Landscape Plans");

**WHEREAS**, following turnover from the Project applicant, HOA has operated as a governing body for the development, providing management, maintenance, and regulatory functions for the residents and property owners within the development;

**WHEREAS**, upon inspection, City and HOA have discovered that thirty three (33) trees designated in the original Landscape Plans were omitted from the Project, as indicated in **Exhibit** "A" attached hereto and incorporated herewith ("Landscape Plans – Omitted Tree Locations").

**WHEREAS**, the City wishes to reimburse HOA for the thirty three (33) trees and related installation costs ("Landscape Improvements") pursuant to the terms of this Agreement. Nothing else shall be considered a Landscape Improvement for the purposes of this Agreement.

2.2 Upon installation of the Landscape Improvements, City shall participate with HOA in a joint field inspection of the Landscape Improvements.

3. <u>HOA's Obligations</u>.

3.1 HOA shall work with a licensed landscape contractor to ensure that the Landscape Improvements are installed in a workmanlike manner according to standard industry practices and in conformance with Exhibit "A" Landscape Plans – Omitted Tree Locations."