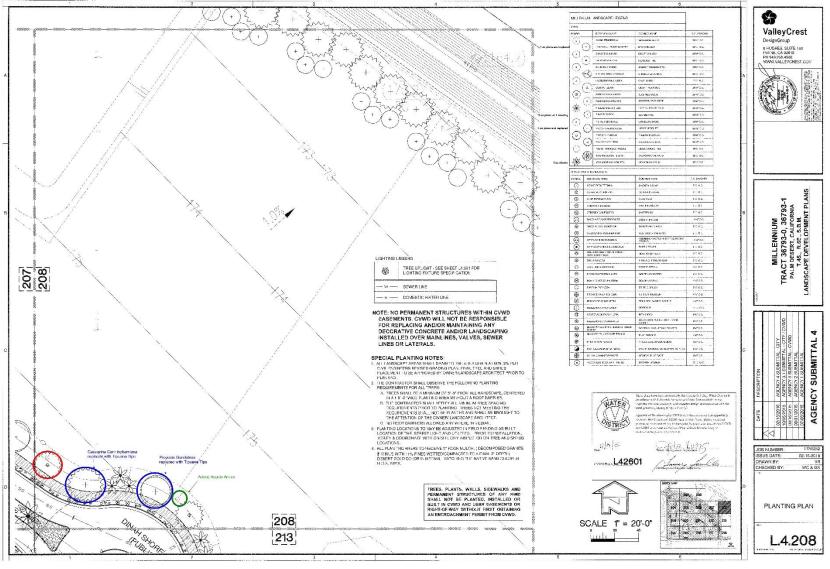

**WHEREAS**, City Council Resolution No. 2015-15 required the Project applicant to submit landscape plans for the installation of tree plantings and irrigation improvements along Project's north boundary;

**WHEREAS**, the City approved the Project's final landscape plans on February 24, 2016 ("Landscape Plans");

**WHEREAS**, following turnover from the Project applicant, HOA has operated as a governing body for the development, providing management, maintenance, and regulatory functions for the residents and property owners within the development;

**WHEREAS**, upon inspection, City and HOA have discovered that thirty three (33) trees designated in the original Landscape Plans were omitted from the Project, as indicated in **Exhibit** "A" attached hereto and incorporated herewith ("Landscape Plans – Omitted Tree Locations").

**WHEREAS**, the City wishes to reimburse HOA for the thirty three (33) trees and related installation costs ("Landscape Improvements") pursuant to the terms of this Agreement. Nothing else shall be considered a Landscape Improvement for the purposes of this Agreement.