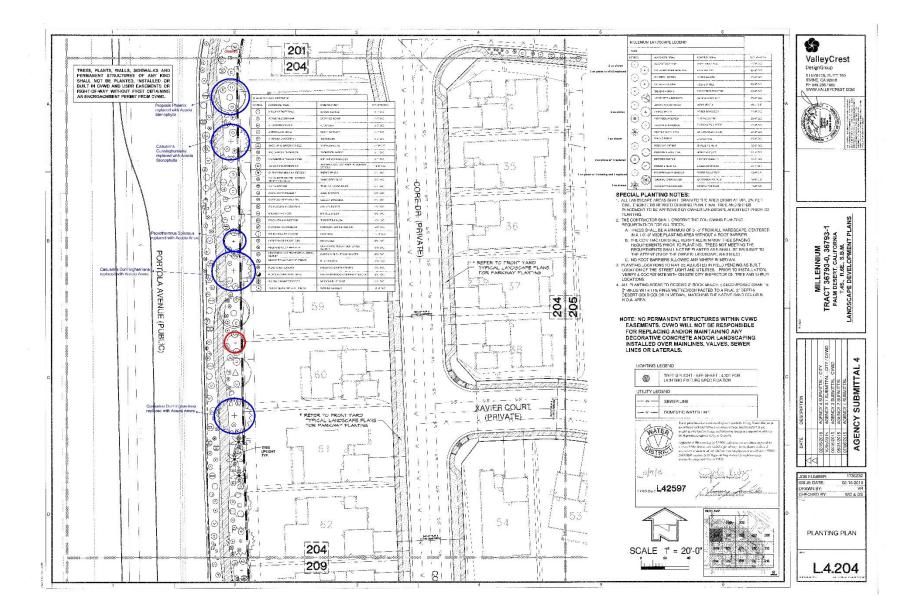

**WHEREAS**, City Council Resolution No. 2015-15 required the Project applicant to submit landscape plans for the installation of tree plantings and irrigation improvements along Project's north boundary;

**WHEREAS**, the City approved the Project's final landscape plans on February 24, 2016 ("Landscape Plans");

**WHEREAS**, following turnover from the Project applicant, HOA has operated as a governing body for the development, providing management, maintenance, and regulatory functions for the residents and property owners within the development;

**WHEREAS**, upon inspection, City and HOA have discovered that thirty three (33) trees designated in the original Landscape Plans were omitted from the Project, as indicated in **Exhibit** "A" attached hereto and incorporated herewith ("Landscape Plans – Omitted Tree Locations").

**WHEREAS**, the City wishes to reimburse HOA for the thirty three (33) trees and related installation costs ("Landscape Improvements") pursuant to the terms of this Agreement. Nothing else shall be considered a Landscape Improvement for the purposes of this Agreement.