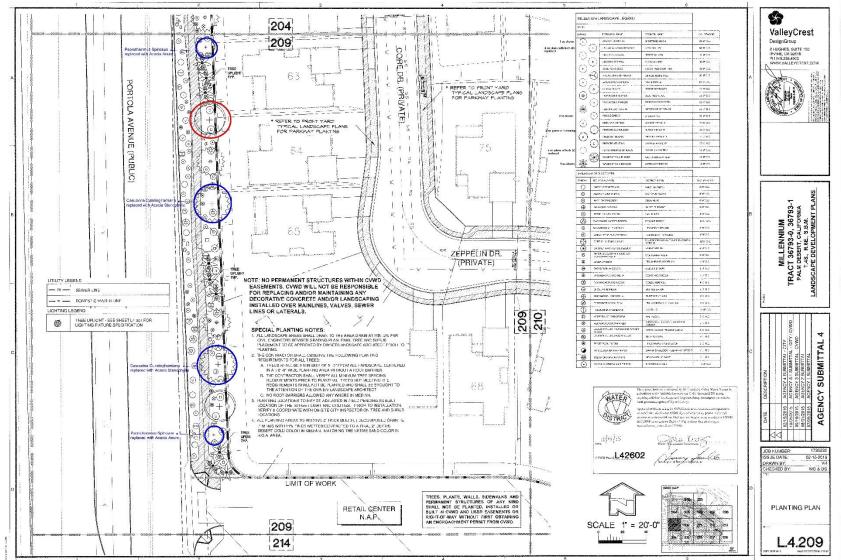

**WHEREAS**, upon inspection, City and HOA have discovered that thirty three (33) trees designated in the original Landscape Plans were omitted from the Project, as indicated in **Exhibit** "A" attached hereto and incorporated herewith ("Landscape Plans – Omitted Tree Locations").

**WHEREAS**, the City wishes to reimburse HOA for the thirty three (33) trees and related installation costs ("Landscape Improvements") pursuant to the terms of this Agreement. Nothing else shall be considered a Landscape Improvement for the purposes of this Agreement.