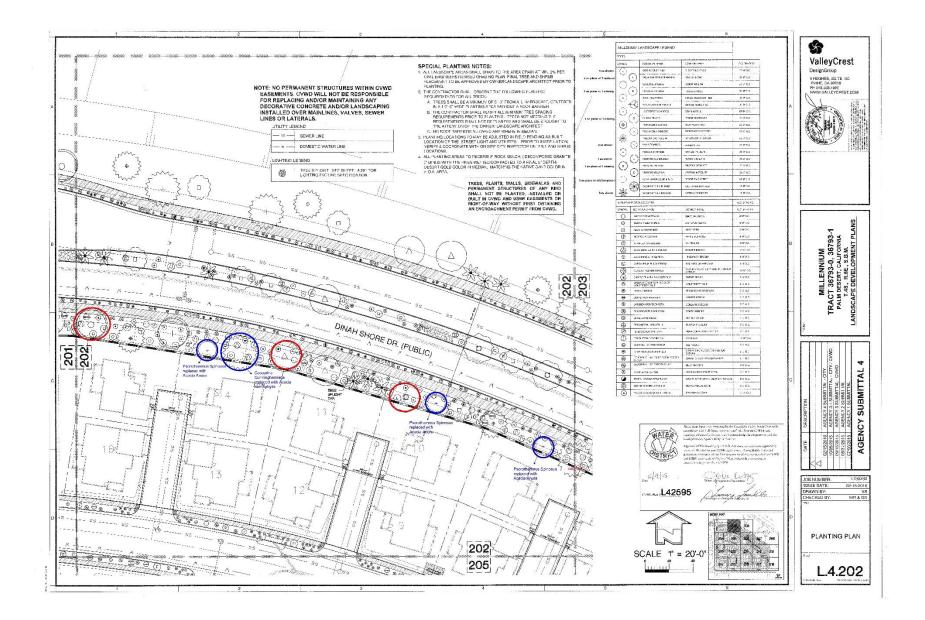

**WHEREAS**, City Council Resolution No. 2015-15 required the Project applicant to submit landscape plans for the installation of tree plantings and irrigation improvements along Project's north boundary;

**WHEREAS**, the City approved the Project's final landscape plans on February 24, 2016 ("Landscape Plans");

**WHEREAS**, following turnover from the Project applicant, HOA has operated as a governing body for the development, providing management, maintenance, and regulatory functions for the residents and property owners within the development;

**WHEREAS**, upon inspection, City and HOA have discovered that thirty three (33) trees designated in the original Landscape Plans were omitted from the Project, as indicated in **Exhibit** "A" attached hereto and incorporated herewith ("Landscape Plans – Omitted Tree Locations").

**WHEREAS**, the City wishes to reimburse HOA for the thirty three (33) trees and related installation costs ("Landscape Improvements") pursuant to the terms of this Agreement. Nothing else shall be considered a Landscape Improvement for the purposes of this Agreement.