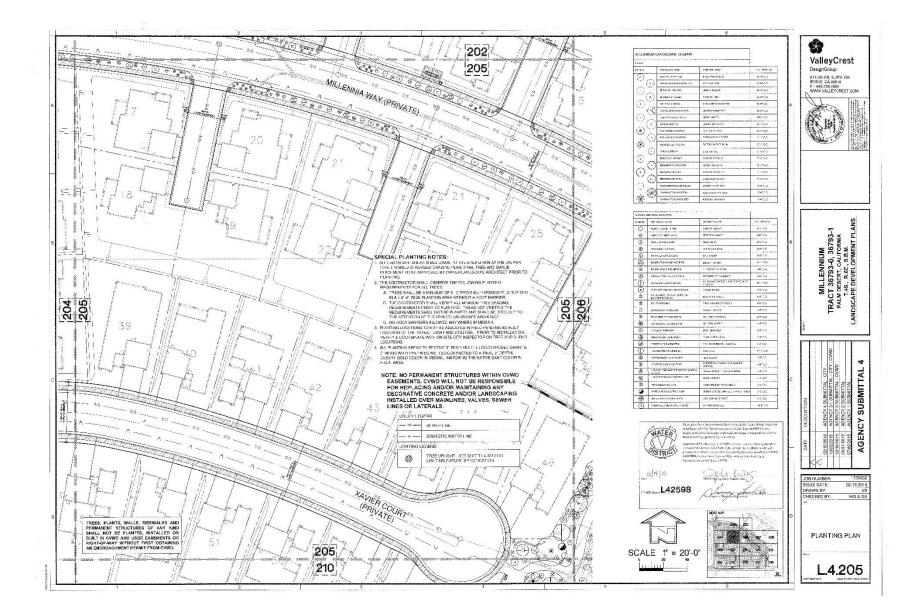

**WHEREAS**, City Council Resolution No. 2015-15 required the Project applicant to submit landscape plans for the installation of tree plantings and irrigation improvements along Project's north boundary;

**WHEREAS**, the City approved the Project's final landscape plans on February 24, 2016 ("Landscape Plans");

**WHEREAS**, following turnover from the Project applicant, HOA has operated as a governing body for the development, providing management, maintenance, and regulatory functions for the residents and property owners within the development;

**WHEREAS**, upon inspection, City and HOA have discovered that thirty three (33) trees designated in the original Landscape Plans were omitted from the Project, as indicated in **Exhibit** "A" attached hereto and incorporated herewith ("Landscape Plans – Omitted Tree Locations").

**WHEREAS**, the City wishes to reimburse HOA for the thirty three (33) trees and related installation costs ("Landscape Improvements") pursuant to the terms of this Agreement. Nothing else shall be considered a Landscape Improvement for the purposes of this Agreement.