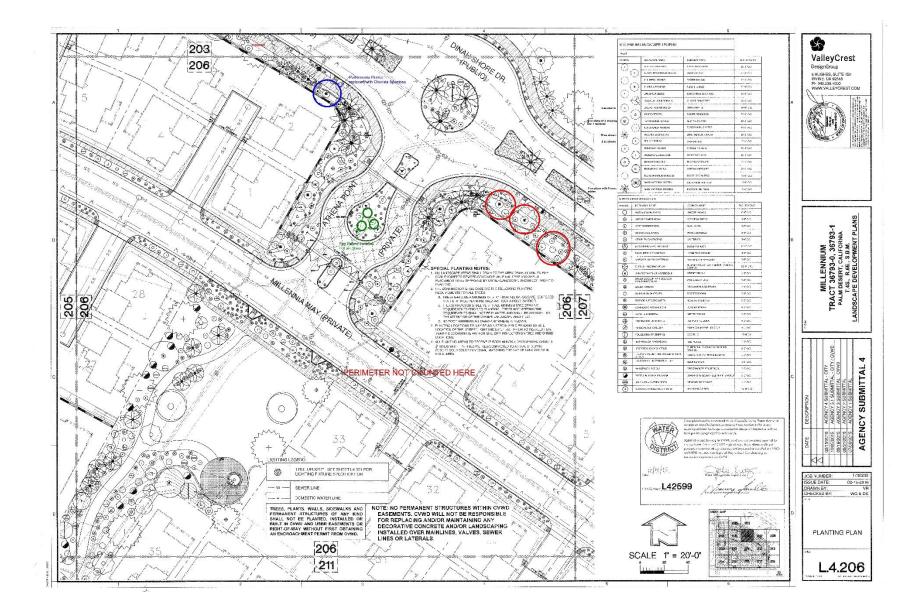

**WHEREAS**, City Council Resolution No. 2015-15 required the Project applicant to submit landscape plans for the installation of tree plantings and irrigation improvements along Project's north boundary;

**WHEREAS**, the City approved the Project's final landscape plans on February 24, 2016 ("Landscape Plans");

**WHEREAS**, following turnover from the Project applicant, HOA has operated as a governing body for the development, providing management, maintenance, and regulatory functions for the residents and property owners within the development;

**WHEREAS**, upon inspection, City and HOA have discovered that thirty three (33) trees designated in the original Landscape Plans were omitted from the Project, as indicated in **Exhibit** "A" attached hereto and incorporated herewith ("Landscape Plans – Omitted Tree Locations").

**WHEREAS**, the City wishes to reimburse HOA for the thirty three (33) trees and related installation costs ("Landscape Improvements") pursuant to the terms of this Agreement. Nothing else shall be considered a Landscape Improvement for the purposes of this Agreement.