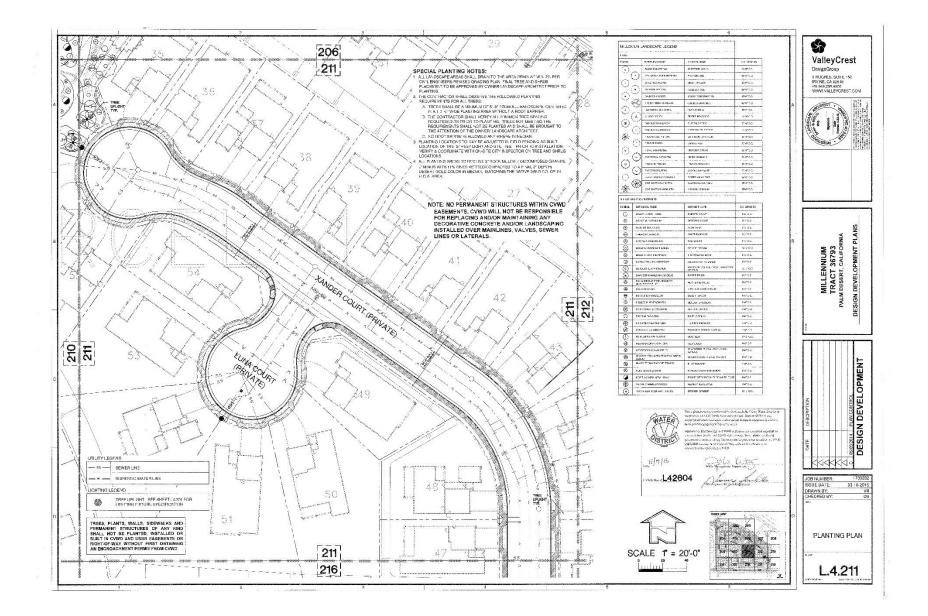

**WHEREAS**, upon inspection, City and HOA have discovered that thirty three (33) trees designated in the original Landscape Plans were omitted from the Project, as indicated in **Exhibit** "A" attached hereto and incorporated herewith ("Landscape Plans – Omitted Tree Locations").

**WHEREAS**, the City wishes to reimburse HOA for the thirty three (33) trees and related installation costs ("Landscape Improvements") pursuant to the terms of this Agreement. Nothing else shall be considered a Landscape Improvement for the purposes of this Agreement.