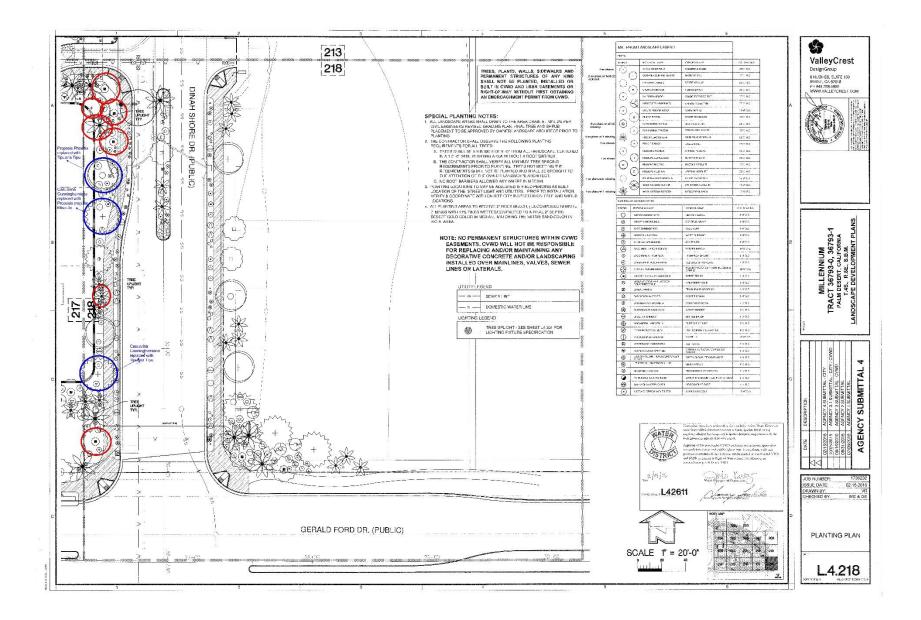

**WHEREAS**, upon inspection, City and HOA have discovered that thirty three (33) trees designated in the original Landscape Plans were omitted from the Project, as indicated in **Exhibit** "A" attached hereto and incorporated herewith ("Landscape Plans – Omitted Tree Locations").

**WHEREAS**, the City wishes to reimburse HOA for the thirty three (33) trees and related installation costs ("Landscape Improvements") pursuant to the terms of this Agreement. Nothing else shall be considered a Landscape Improvement for the purposes of this Agreement.