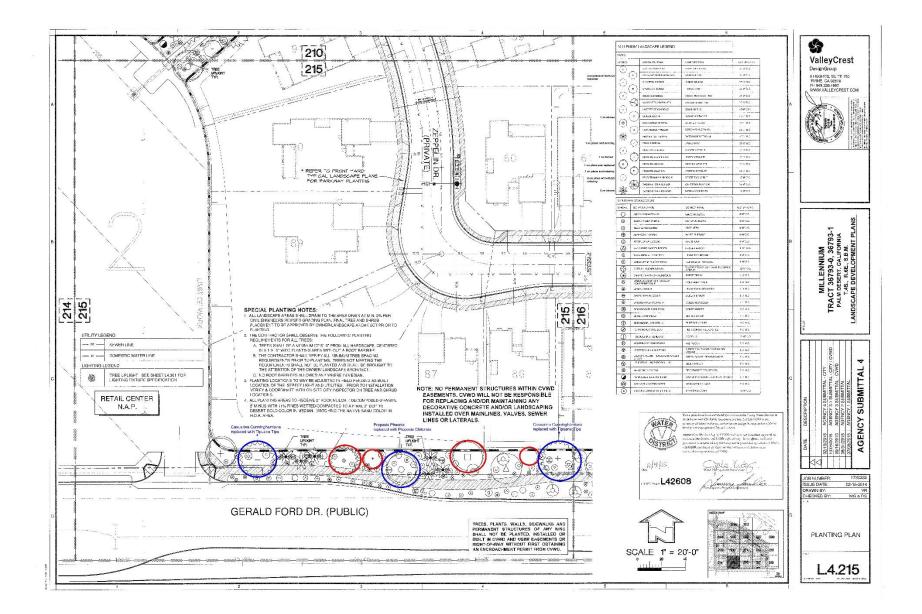

**WHEREAS**, upon inspection, City and HOA have discovered that thirty three (33) trees designated in the original Landscape Plans were omitted from the Project, as indicated in **Exhibit** "A" attached hereto and incorporated herewith ("Landscape Plans – Omitted Tree Locations").

**WHEREAS**, the City wishes to reimburse HOA for the thirty three (33) trees and related installation costs ("Landscape Improvements") pursuant to the terms of this Agreement. Nothing else shall be considered a Landscape Improvement for the purposes of this Agreement.