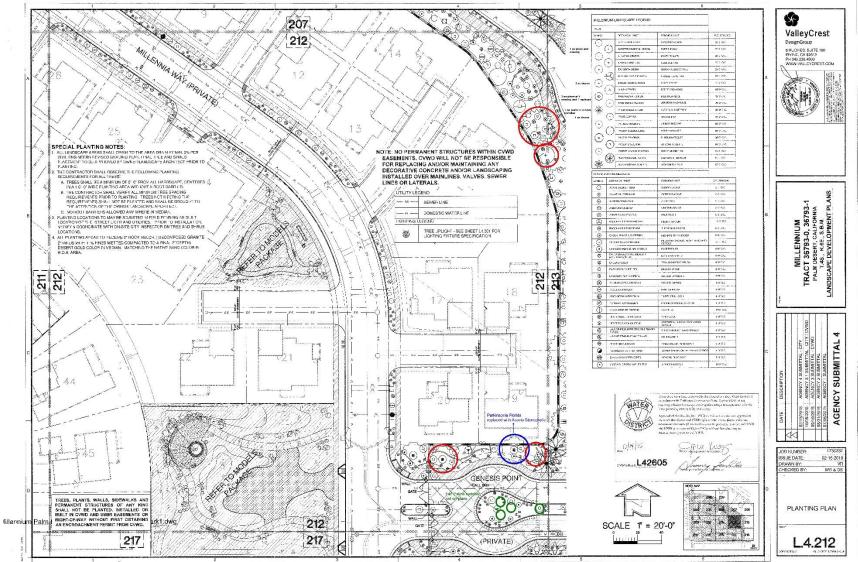

**WHEREAS**, upon inspection, City and HOA have discovered that thirty three (33) trees designated in the original Landscape Plans were omitted from the Project, as indicated in **Exhibit** "A" attached hereto and incorporated herewith ("Landscape Plans – Omitted Tree Locations").

**WHEREAS**, the City wishes to reimburse HOA for the thirty three (33) trees and related installation costs ("Landscape Improvements") pursuant to the terms of this Agreement. Nothing else shall be considered a Landscape Improvement for the purposes of this Agreement.