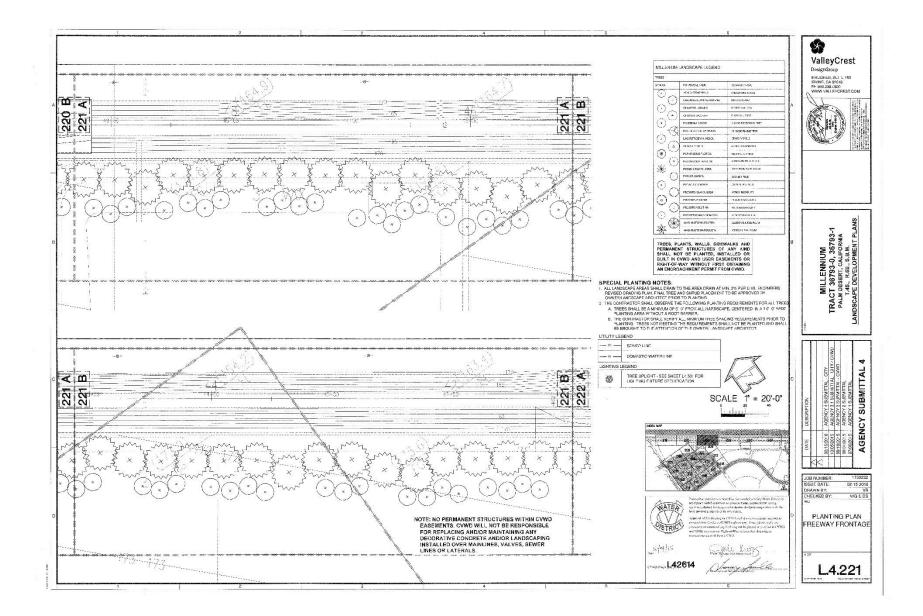

**WHEREAS**, City Council Resolution No. 2015-15 required the Project applicant to submit landscape plans for the installation of tree plantings and irrigation improvements along Project's north boundary;

**WHEREAS**, the City approved the Project's final landscape plans on February 24, 2016 ("Landscape Plans");

**WHEREAS**, following turnover from the Project applicant, HOA has operated as a governing body for the development, providing management, maintenance, and regulatory functions for the residents and property owners within the development;

**WHEREAS**, upon inspection, City and HOA have discovered that thirty three (33) trees designated in the original Landscape Plans were omitted from the Project, as indicated in **Exhibit** "A" attached hereto and incorporated herewith ("Landscape Plans – Omitted Tree Locations").

**WHEREAS**, the City wishes to reimburse HOA for the thirty three (33) trees and related installation costs ("Landscape Improvements") pursuant to the terms of this Agreement. Nothing else shall be considered a Landscape Improvement for the purposes of this Agreement.

2.2 Upon installation of the Landscape Improvements, City shall participate with HOA in a joint field inspection of the Landscape Improvements.

3. <u>HOA's Obligations</u>.

3.1 HOA shall work with a licensed landscape contractor to ensure that the Landscape Improvements are installed in a workmanlike manner according to standard industry practices and in conformance with Exhibit "A" Landscape Plans – Omitted Tree Locations."