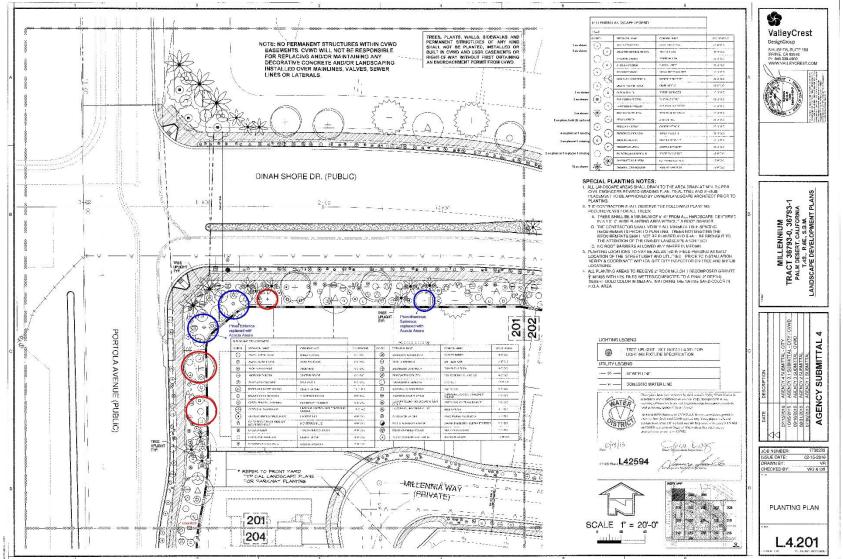

**WHEREAS**, City Council Resolution No. 2015-15 required the Project applicant to submit landscape plans for the installation of tree plantings and irrigation improvements along Project's north boundary;

**WHEREAS**, the City approved the Project's final landscape plans on February 24, 2016 ("Landscape Plans");

**WHEREAS**, following turnover from the Project applicant, HOA has operated as a governing body for the development, providing management, maintenance, and regulatory functions for the residents and property owners within the development;

**WHEREAS**, upon inspection, City and HOA have discovered that thirty three (33) trees designated in the original Landscape Plans were omitted from the Project, as indicated in **Exhibit** "A" attached hereto and incorporated herewith ("Landscape Plans – Omitted Tree Locations").

**WHEREAS**, the City wishes to reimburse HOA for the thirty three (33) trees and related installation costs ("Landscape Improvements") pursuant to the terms of this Agreement. Nothing else shall be considered a Landscape Improvement for the purposes of this Agreement.