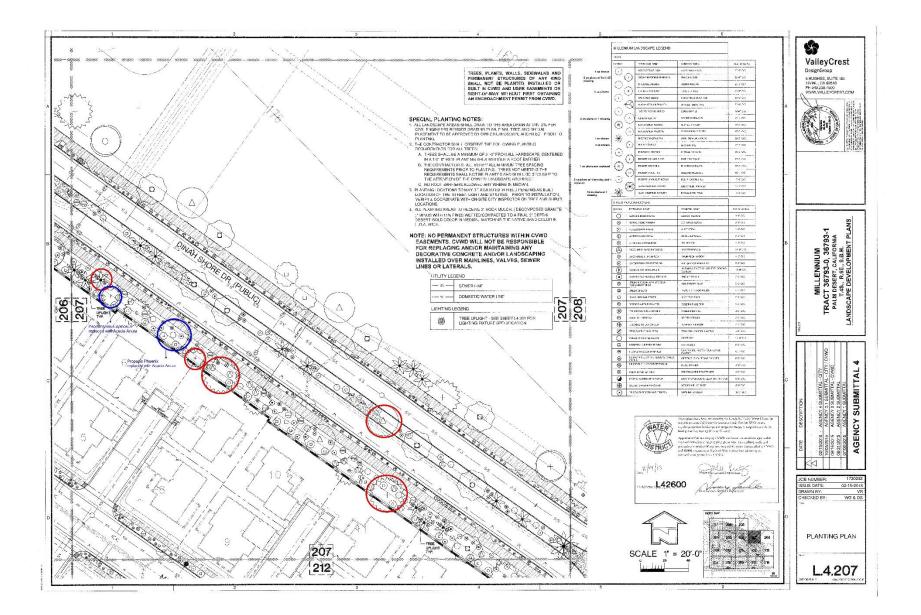

**WHEREAS**, City Council Resolution No. 2015-15 required the Project applicant to submit landscape plans for the installation of tree plantings and irrigation improvements along Project's north boundary;

**WHEREAS**, the City approved the Project's final landscape plans on February 24, 2016 ("Landscape Plans");

**WHEREAS**, following turnover from the Project applicant, HOA has operated as a governing body for the development, providing management, maintenance, and regulatory functions for the residents and property owners within the development;

**WHEREAS**, upon inspection, City and HOA have discovered that thirty three (33) trees designated in the original Landscape Plans were omitted from the Project, as indicated in **Exhibit** "A" attached hereto and incorporated herewith ("Landscape Plans – Omitted Tree Locations").

**WHEREAS**, the City wishes to reimburse HOA for the thirty three (33) trees and related installation costs ("Landscape Improvements") pursuant to the terms of this Agreement. Nothing else shall be considered a Landscape Improvement for the purposes of this Agreement.