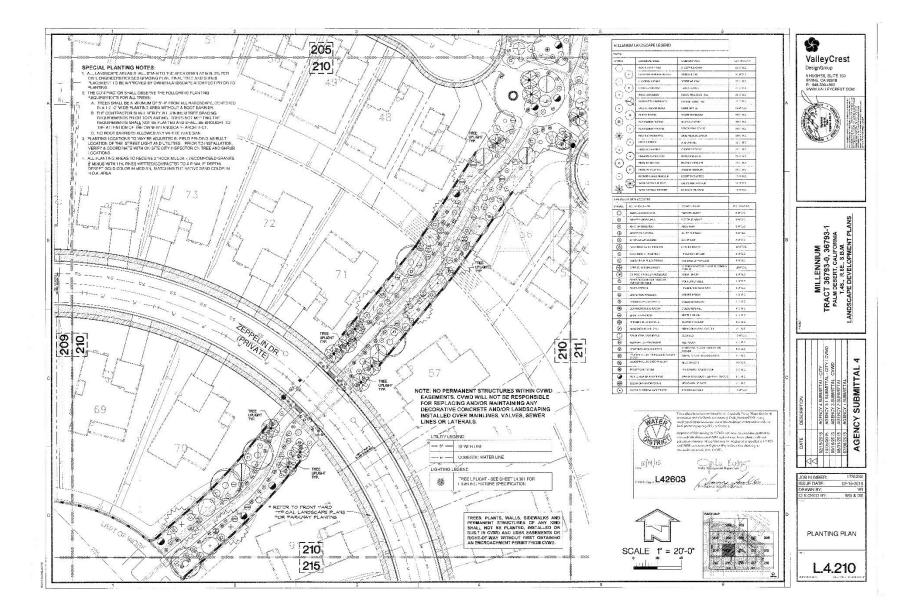

**WHEREAS**, upon inspection, City and HOA have discovered that thirty three (33) trees designated in the original Landscape Plans were omitted from the Project, as indicated in **Exhibit** "A" attached hereto and incorporated herewith ("Landscape Plans – Omitted Tree Locations").

**WHEREAS**, the City wishes to reimburse HOA for the thirty three (33) trees and related installation costs ("Landscape Improvements") pursuant to the terms of this Agreement. Nothing else shall be considered a Landscape Improvement for the purposes of this Agreement.