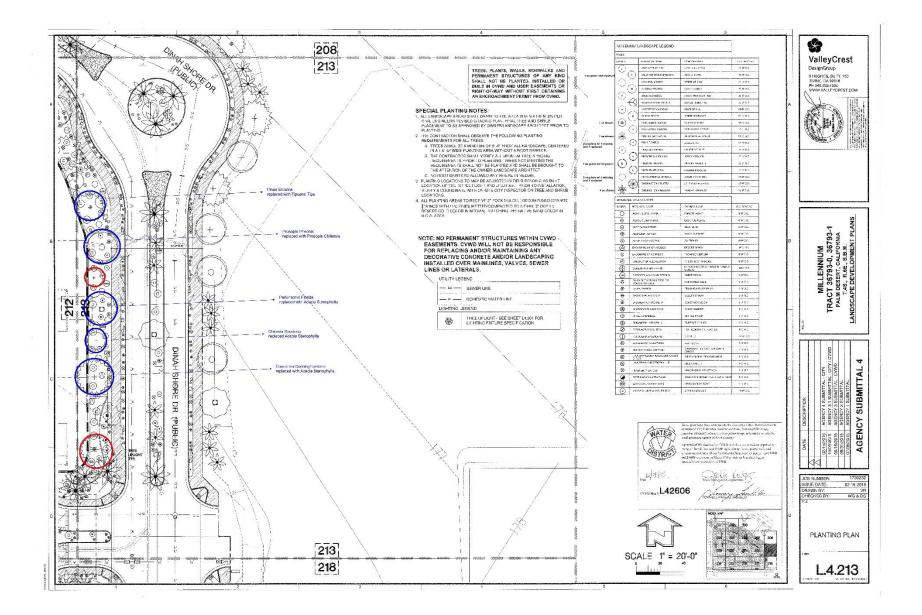

**WHEREAS**, upon inspection, City and HOA have discovered that thirty three (33) trees designated in the original Landscape Plans were omitted from the Project, as indicated in **Exhibit** "A" attached hereto and incorporated herewith ("Landscape Plans – Omitted Tree Locations").

**WHEREAS**, the City wishes to reimburse HOA for the thirty three (33) trees and related installation costs ("Landscape Improvements") pursuant to the terms of this Agreement. Nothing else shall be considered a Landscape Improvement for the purposes of this Agreement.