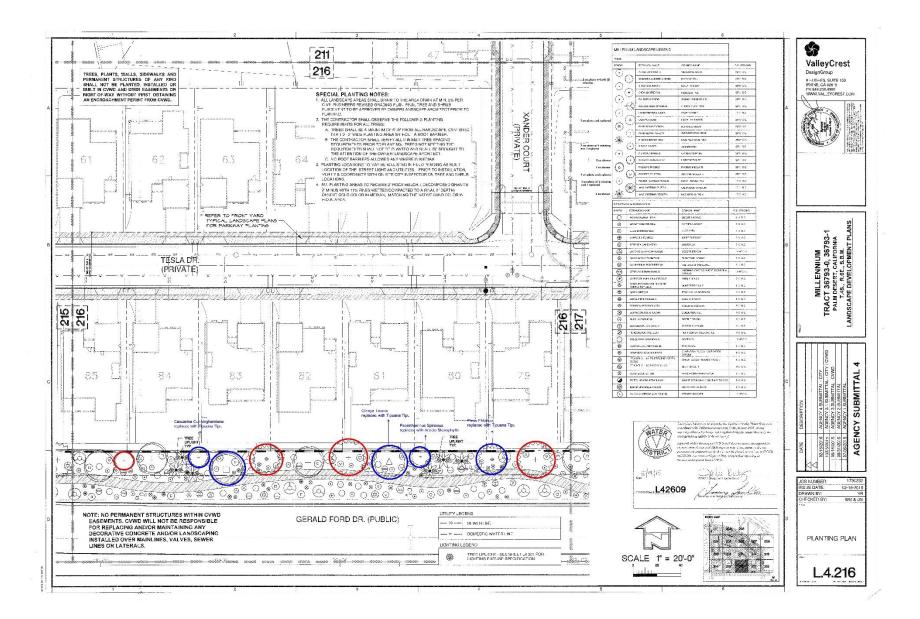

**WHEREAS**, upon inspection, City and HOA have discovered that thirty three (33) trees designated in the original Landscape Plans were omitted from the Project, as indicated in **Exhibit** "A" attached hereto and incorporated herewith ("Landscape Plans – Omitted Tree Locations").

**WHEREAS**, the City wishes to reimburse HOA for the thirty three (33) trees and related installation costs ("Landscape Improvements") pursuant to the terms of this Agreement. Nothing else shall be considered a Landscape Improvement for the purposes of this Agreement.