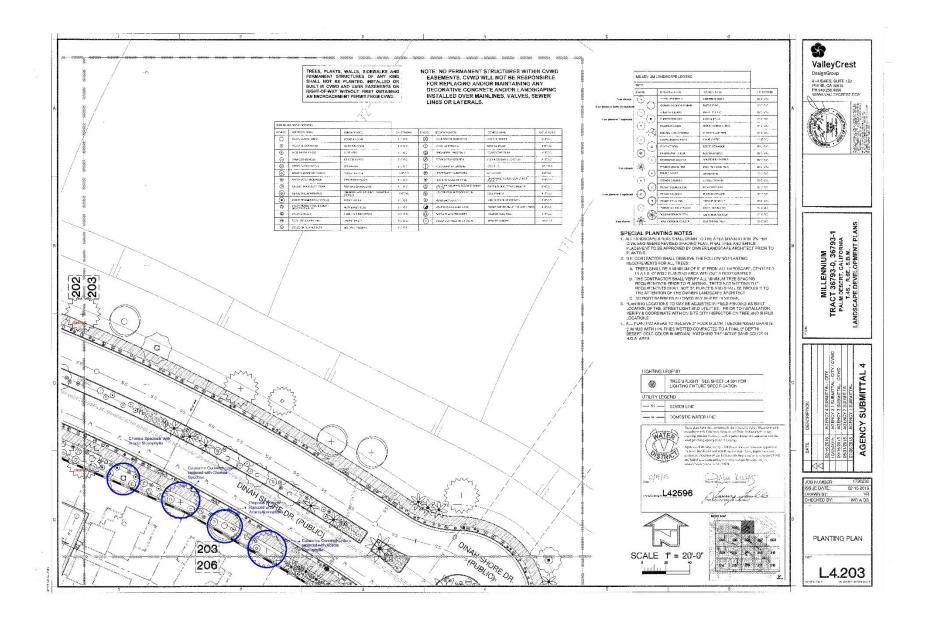

**WHEREAS**, City Council Resolution No. 2015-15 required the Project applicant to submit landscape plans for the installation of tree plantings and irrigation improvements along Project's north boundary;

**WHEREAS**, the City approved the Project's final landscape plans on February 24, 2016 ("Landscape Plans");

**WHEREAS**, following turnover from the Project applicant, HOA has operated as a governing body for the development, providing management, maintenance, and regulatory functions for the residents and property owners within the development;

**WHEREAS**, upon inspection, City and HOA have discovered that thirty three (33) trees designated in the original Landscape Plans were omitted from the Project, as indicated in **Exhibit** "A" attached hereto and incorporated herewith ("Landscape Plans – Omitted Tree Locations").

**WHEREAS**, the City wishes to reimburse HOA for the thirty three (33) trees and related installation costs ("Landscape Improvements") pursuant to the terms of this Agreement. Nothing else shall be considered a Landscape Improvement for the purposes of this Agreement.