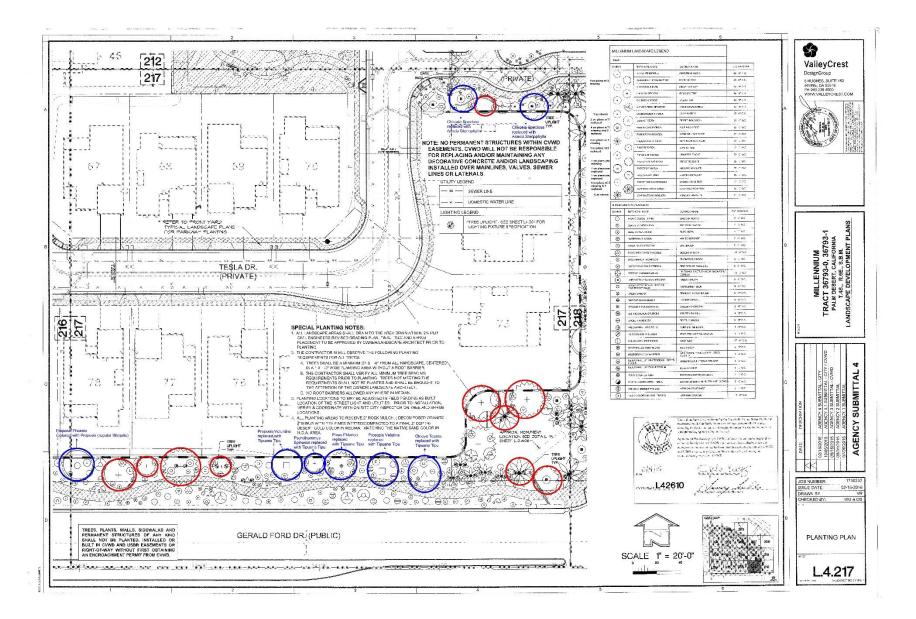

**WHEREAS**, upon inspection, City and HOA have discovered that thirty three (33) trees designated in the original Landscape Plans were omitted from the Project, as indicated in **Exhibit** "A" attached hereto and incorporated herewith ("Landscape Plans – Omitted Tree Locations").

**WHEREAS**, the City wishes to reimburse HOA for the thirty three (33) trees and related installation costs ("Landscape Improvements") pursuant to the terms of this Agreement. Nothing else shall be considered a Landscape Improvement for the purposes of this Agreement.