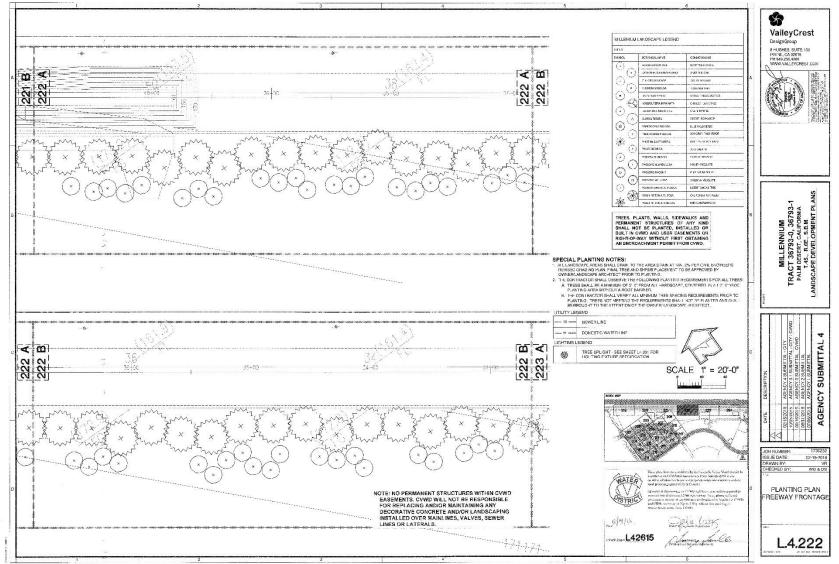

**WHEREAS**, City Council Resolution No. 2015-15 required the Project applicant to submit landscape plans for the installation of tree plantings and irrigation improvements along Project's north boundary;

**WHEREAS**, the City approved the Project's final landscape plans on February 24, 2016 ("Landscape Plans");

**WHEREAS**, following turnover from the Project applicant, HOA has operated as a governing body for the development, providing management, maintenance, and regulatory functions for the residents and property owners within the development;

**WHEREAS**, upon inspection, City and HOA have discovered that thirty three (33) trees designated in the original Landscape Plans were omitted from the Project, as indicated in **Exhibit** "A" attached hereto and incorporated herewith ("Landscape Plans – Omitted Tree Locations").

**WHEREAS**, the City wishes to reimburse HOA for the thirty three (33) trees and related installation costs ("Landscape Improvements") pursuant to the terms of this Agreement. Nothing else shall be considered a Landscape Improvement for the purposes of this Agreement.

2.2 Upon installation of the Landscape Improvements, City shall participate with HOA in a joint field inspection of the Landscape Improvements.

3. <u>HOA's Obligations</u>.

3.1 HOA shall work with a licensed landscape contractor to ensure that the Landscape Improvements are installed in a workmanlike manner according to standard industry practices and in conformance with Exhibit "A" Landscape Plans – Omitted Tree Locations."