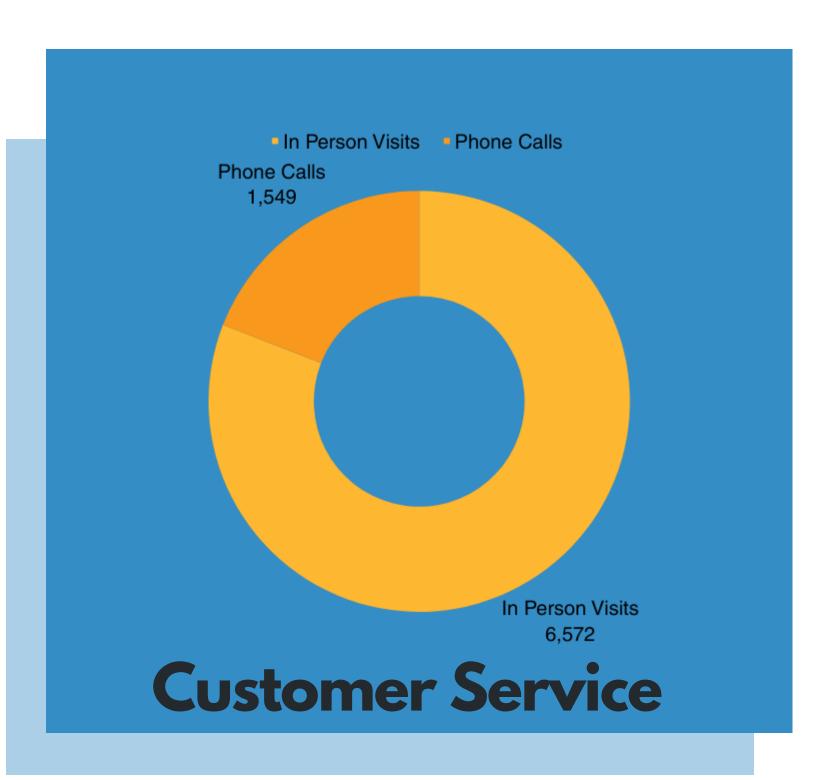

## Where are we now?

The Palm Desert Visitor Services annually provides in-person service to 6,572 people at City Hall, and responds to 1,549 phone calls.

Visitor Services has been located at City Hall for the past 8-years.