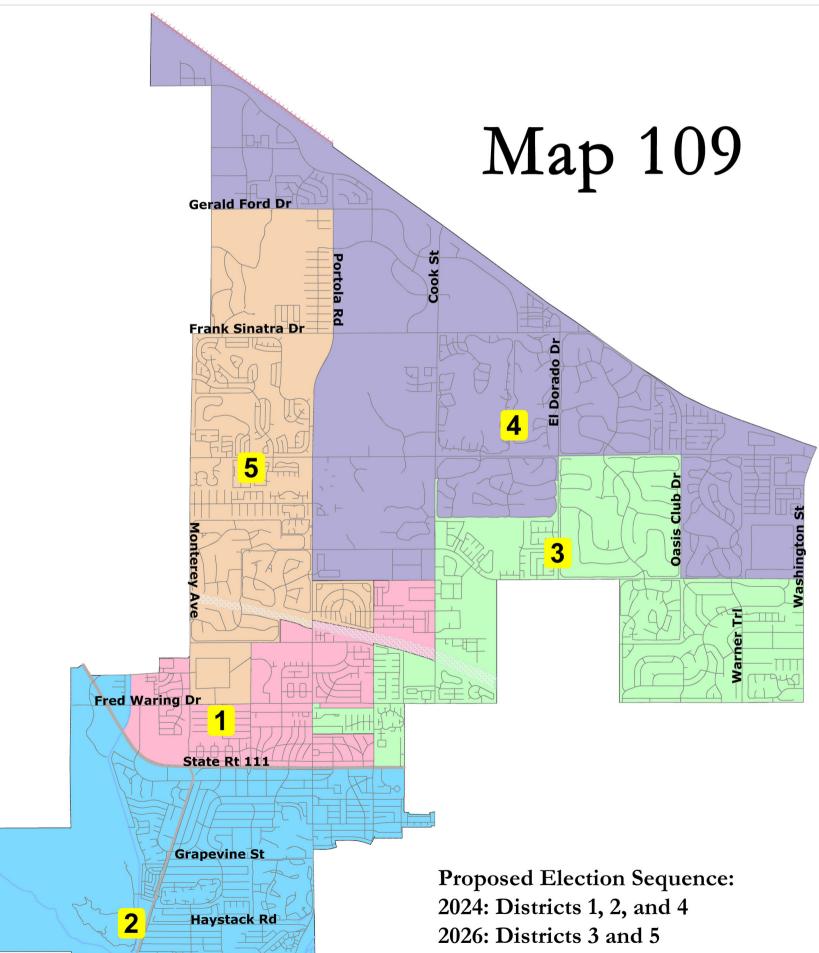

n** 

Federal Voting Rights Act

**No Racial Gerrymandering** 

2. California Criteria (in priority order):

1. Geographically contiguous

2. Minimize division of neighborhoods and "communities of interest" (Socioeconomic geographic areas that should be kept together)

3. Easily identifiable boundaries

**4. Compact** (Do not bypass one group of people to get to a more distant group of people)

**Prohibited:** "Shall not favor or discriminate against an <u>incumbent, political candidate,</u> <u>or political party</u>."\*

3. Other Traditional Redistricting Principles

\* Respect voters' choice / avoid unnecessary pairing of incumbents

**Future Population Growth** 

\* Change made pursuant to AB 764, effective January 1, 2024

Source: NDC

# Existing Two-District Map



### Focus Map 109



# **Future Population Growth**

| Pan                                         | Map ID