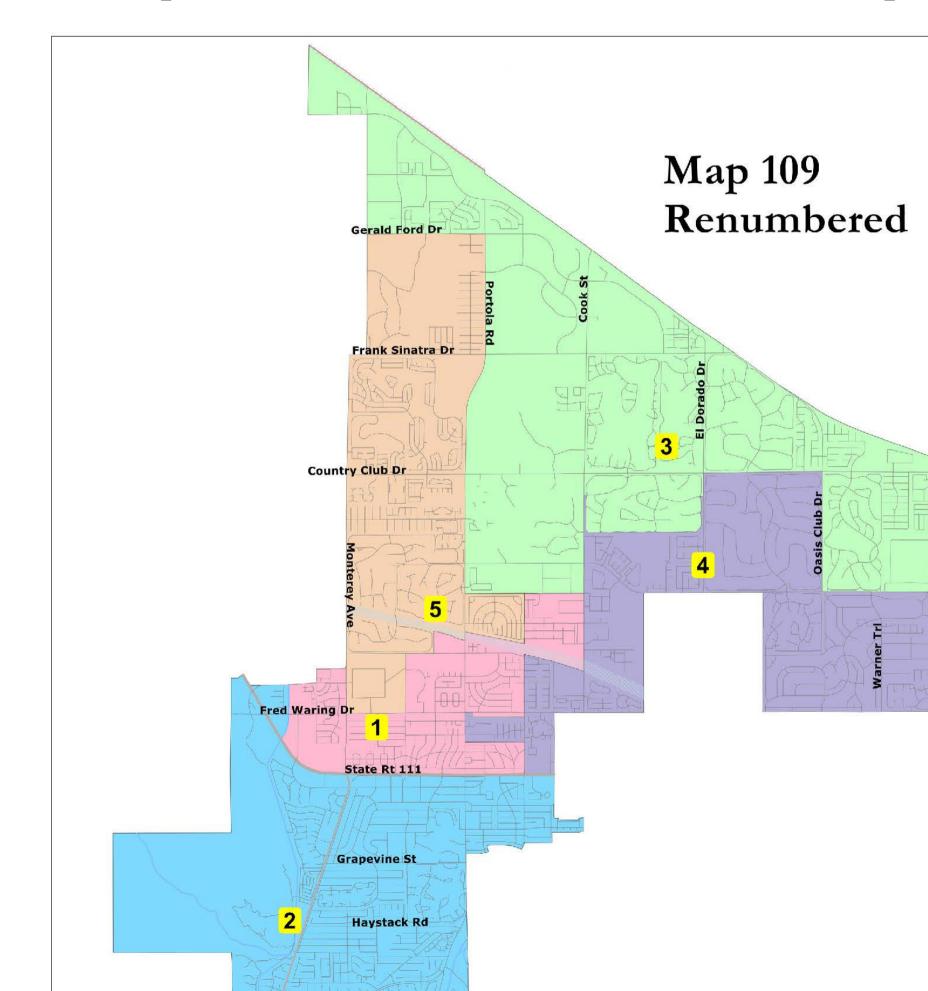

| 4,200         | 8,904      | 4,200   | 8,904      | 2,457   | 5,209      | 1,488   | 3,155      |
| District 4 | 69            | 146        | 69      | 146        | 69      | 146        | 3,130   | 6,635      |
| District 3 | 418           | 886        | 418     | 886        | 2,161   | 4,581      | 69      | 146        |

- criteria have been met.
- possibly changing their election cycle.

• The City Council may consider future population growth when selecting a final map, provided that federal and state

• By balancing future population growth in the northern area there may be fewer boundary adjustments following the 2030 Census. The desired outcome is to reduce the number of voters being shifted from one district to another and

#### Focus Map 109 Renumbered - Sequence of Elections



#### Proposed Election Sequence: 2024: Districts 1, 2, and 3 2026: Districts 4 and 5

# **Public Participation**

- Provide input at an upcoming community workshops or public hearing.
  - Spanish and ASL Interpreters will be available at all workshops.
  - Spanish and ASL Interpreters available upon request for public hearings.
- Submit written comments in-person or via email.
- Subscribe for email updates about upcoming meetings.
- Request a presentation at a civic or community group meeting.



City of Palm Desert Attn: Anthony Mejia, City Clerk 73-510 Fred Waring Drive Palm Desert, CA 92260 cityclerk@palmdesert.gov (760) 346 - 0611

# Feedback at Community Workshops #2 & #3

#### **Public Comments Conveyed:**

- Disappointment that the City Council did not select more than one focus m