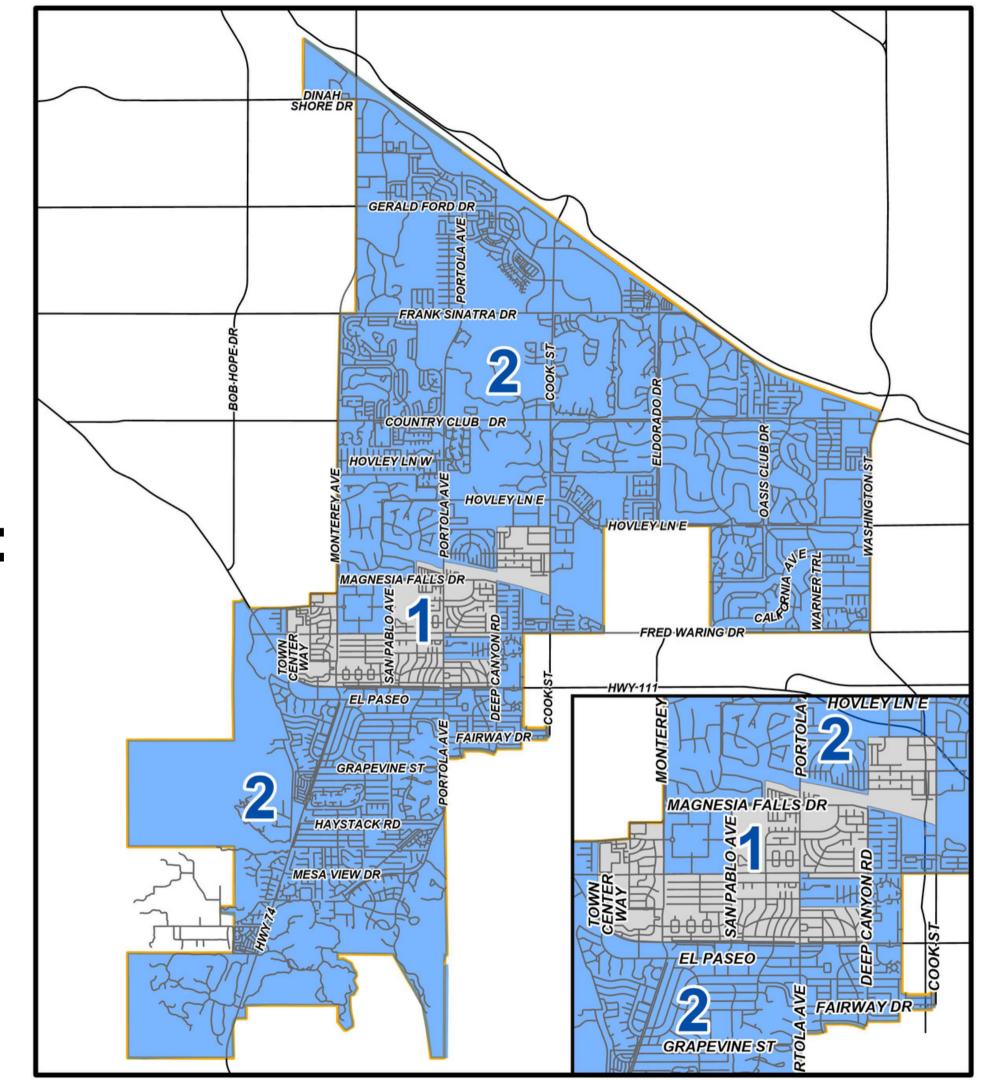

**

**Equal Population** 

Federal Voting Rights Act

**No Racial Gerrymandering** 

2. California Criteria (in priority order):

1. Geographically contiguous

2. Minimize division of neighborhoods and "communities of interest" (Socioeconomic geographic areas that should be kept together)

3. Easily identifiable boundaries

**4. Compact** (Do not bypass one group of people to get to a more distant group of people)

**Prohibited:** "Shall not favor or discriminate against an <u>incumbent, political candidate,</u> <u>or political party</u>."\*

3. Other Traditional Redistricting Principles

\* Respect voters' choice / avoid unnecessary pairing of incumbents

**Future Population Growth** 

\* Change made pursuant to AB 764, effective January 1, 2024

Source: NDC

# Existing Two-District Map



### Focus Map 109



# **Future Population Growth**

| Pan                                         | Map ID