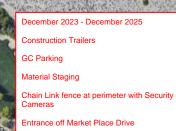

/ Connect harging Station

ervices Palm

Dese

Tesla Destination Charger

December 2023 - December 2025

Construction Sub Contractor Parking

Primary Material Staging

Wave Machine Equipment Storage(will include shade structure over equipment)

Chain Link Fence around area w/ Security Cameras

Entrance aligned with south lot entrance off of Marketplace Drive

(an

Market PI Dr

200.00 SF

100.000 SF

122,000 SF

Morton's The Steakhou