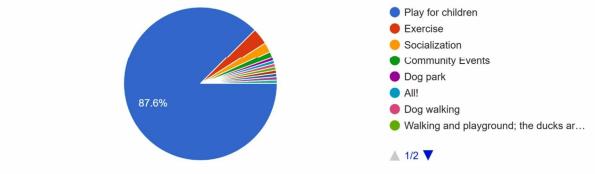

Dislike Wood Chips, Needs More or Better Variety of Play Structures, Needs Updated / Upgraded / Better Maintained Equipment, Needs More Shade / Better Shade Placement, Desire for Water Features / Splash Pad, Climbing structures, Nature / Themed / Sensory Play, Not Accessible / Needs Disability-Friendly Features, Slides, Restrooms Are Dirty / Poorly Maintained / Inconveniently Located, Needs Visual or physical barriers for kids to not stray, Better Lighting / Lights Don't Work, Misters / cooling areas, Zipline, Pretend play, ASL alphabet / Sign Language Poster, Parent Comfort / Seating.

#### Summary of what equipment most people would like more of:

- Swings ٠
- Slides •
- **Climbing Structures** •
- **Monkey Bars**
- Sensory Play

The following pages include the actual survey results.





What age group(s) are your children? (select all that apply) 141 responses



How satisfied are you with the current playground facilities? 144 responses



What do you like most about the current playground? (short answer response) **126** responses

#### Summary of Short Answer Responses:

- Separate Areas by Age Group (toddlers vs older kids) 26 mentions
- Shade / Shaded Areas / Trees 25 mentions
- Variety / Diversity of Equipment & Activities 13 mentions
- Cleanliness / Well-Maintained 10 mentions
- Specific Equipment:
  - Swings 7 mentions
  - Slides 5 mentions
  - Monkey bars 4 mentions
  - Climbing structures 4 mentions
- Seating / Benches for Parents 6 mentions
- Wood Chips 5 mentions
- Exercise Equipment / Workout Stations 4 mentions

#### **Total Short Answer Responses:**

The