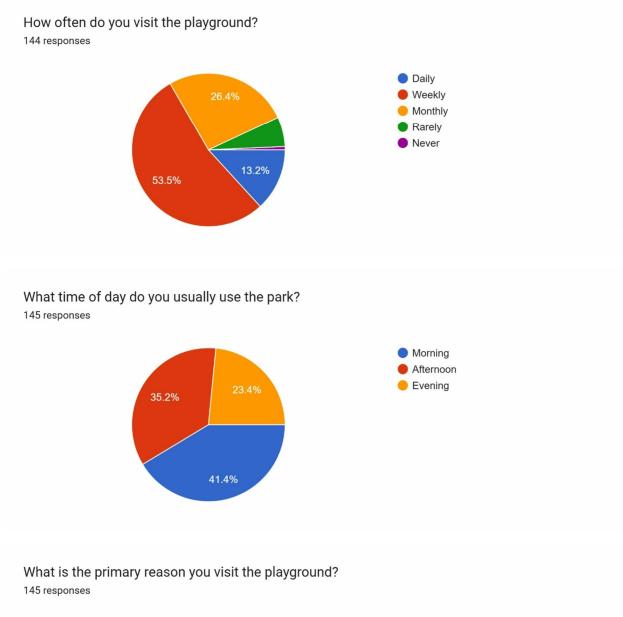

Dislike Wood Chips, Needs More or Better Variety of Play Structures, Needs Updated / Upgraded / Better Maintained Equipment, Needs More Shade / Better Shade Placement, Desire for Water Features / Splash Pad, Climbing structures, Nature / Themed / Sensory Play, Not Accessible / Needs Disability-Friendly Features, Slides, Restrooms Are Dirty / Poorly Maintained / Inconveniently Located, Needs Visual or physical barriers for kids to not stray, Better Lighting / Lights Don't Work, Misters / cooling areas, Zipline, Pretend play, ASL alphabet / Sign Language Poster, Parent Comfort / Seating.

#### Summary of what equipment most people would like more of:

- Swings ٠
- Slides •
- **Climbing Structures** •
- **Monkey Bars**
- Sensory Play

The following pages include the actual survey results.





What age group(s) are your children? (select all that apply) 141 responses



How satisfied are you with the current playground facilities? 144 responses



What do you like most about the current playground? (short answer response) **126** responses

#### Summary of Short Answer Responses:

- Separate Areas by Age Group (toddlers vs older kids) 26 mentions
- Shade / Shaded Areas / Trees 25 mentions
- Variety / Diversity of Equipment & Activities 13 mentions
- Cleanliness / Well-Maintained 10 mentions
- Specific Equipment:
  - Swings 7 mentions
  - Slides 5 mentions
  - Monkey bars 4 mentions
  - Climbing structures 4 mentions
- Seating / Benches for Parents 6 mentions
- Wood Chips 5 mentions
- Exercise Equipment / Workout Stations 4 mentions

#### **Total Short Answer Responses:**

Th