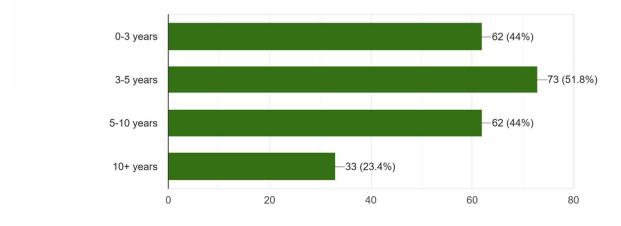

ated / Upgraded / Better Maintained Equipment, Needs More Shade / Better Shade Placement, Desire for Water Features / Splash Pad, Climbing structures, Nature / Themed / Sensory Play, Not Accessible / Needs Disability-Friendly Features, Slides, Restrooms Are Dirty / Poorly Maintained / Inconveniently Located, Needs Visual or physical barriers for kids to not stray, Better Lighting / Lights Don't Work, Misters / cooling areas, Zipline, Pretend play, ASL alphabet / Sign Language Poster, Parent Comfort / Seating.

#### Summary of what equipment most people would like more of:

- Swings ٠
- Slides •
- **Climbing Structures** •
- **Monkey Bars**
- Sensory Play

The following pages include the actual survey results.





What age group(s) are your children? (select all that apply) 141 responses



How satisfied are you with the current playground facilities? 144 responses



What do you like most about the current playground? (short answer response) **126** responses

#### Summary of Short Answer Responses:

- Separate Areas by Age Group (toddlers vs older kids) 26 mentions
- Shade / Shaded Areas / Trees 25 mentions
- Variety / Diversity of Equipment & Activities 13 mentions
- Cleanliness / Well-Maintained 10 mentions
- Specific Equipment:
  - Swings 7 mentions
  - Slides 5 mentions
  - Monkey bars 4 mentions
  - Climbing structures 4 mentions
- Seating / Benches for Parents 6 mentions
- Wood Chips 5 mentions
- Exercise Equipment / Workout Stations 4 mentions

#### **Total Short Answer Responses:**

The surrounding landscape Age group segregation between two sizes of pg, have stud