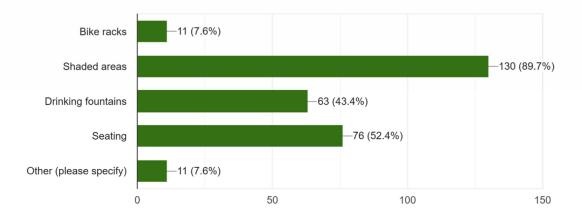

to see proper signage that prohibits smoking around the playground or any grounds of the civic center for that matter. Hand sanitizer stations. Perhaps signs that prohibit mini street bikes/dirtbikes off the grass so riders aren't using the mounds as BMX - nearly striking other people or cutting through sports practice leagues. Clean/safe water fountains or refill stations.

A sign language poster, splash pad, and inclusive playset

Ropes course

Wheelchair accessible

Water feature- splash pads

Splash pad

Musical elements not sand or water

Special needs swings

Water features and for disabled children

Mini golf course

#### What design style do you prefer for the new playground? 145 responses



What playground accessory features are a priority for you? (Select top 2) 145 responses



What amenities would you like to see added or improved? 135 responses



Would you be interested in community events at the playground (e.g., storytime, fitness classes, workshops)? 144 responses



Do you have any additional suggestions or concerns about the playground redesign? (Open-ended Response) **69 Responses** 

#### Summary of Short Answer Responses:

- Nature / Themed / Sensory Play 9 mentions
- No Wood Chips / Better Ground Cover 8 mentions
- Water Features / Splash Pad 7 mentions
- Shade / Heat Protection 5 mentions
- Accessibility / Inclusion 6 mentions
- Cleanliness / Sanitation 8 mentions
- Parent Comfort / Seating 6 mentions
- Fencing / Safety 6 mentions
- Imaginative / Pretend Play 5 mentions
- Toddler-Specific Features 4 mentions
- Misters 4 mentions
- Water Bottle Stat