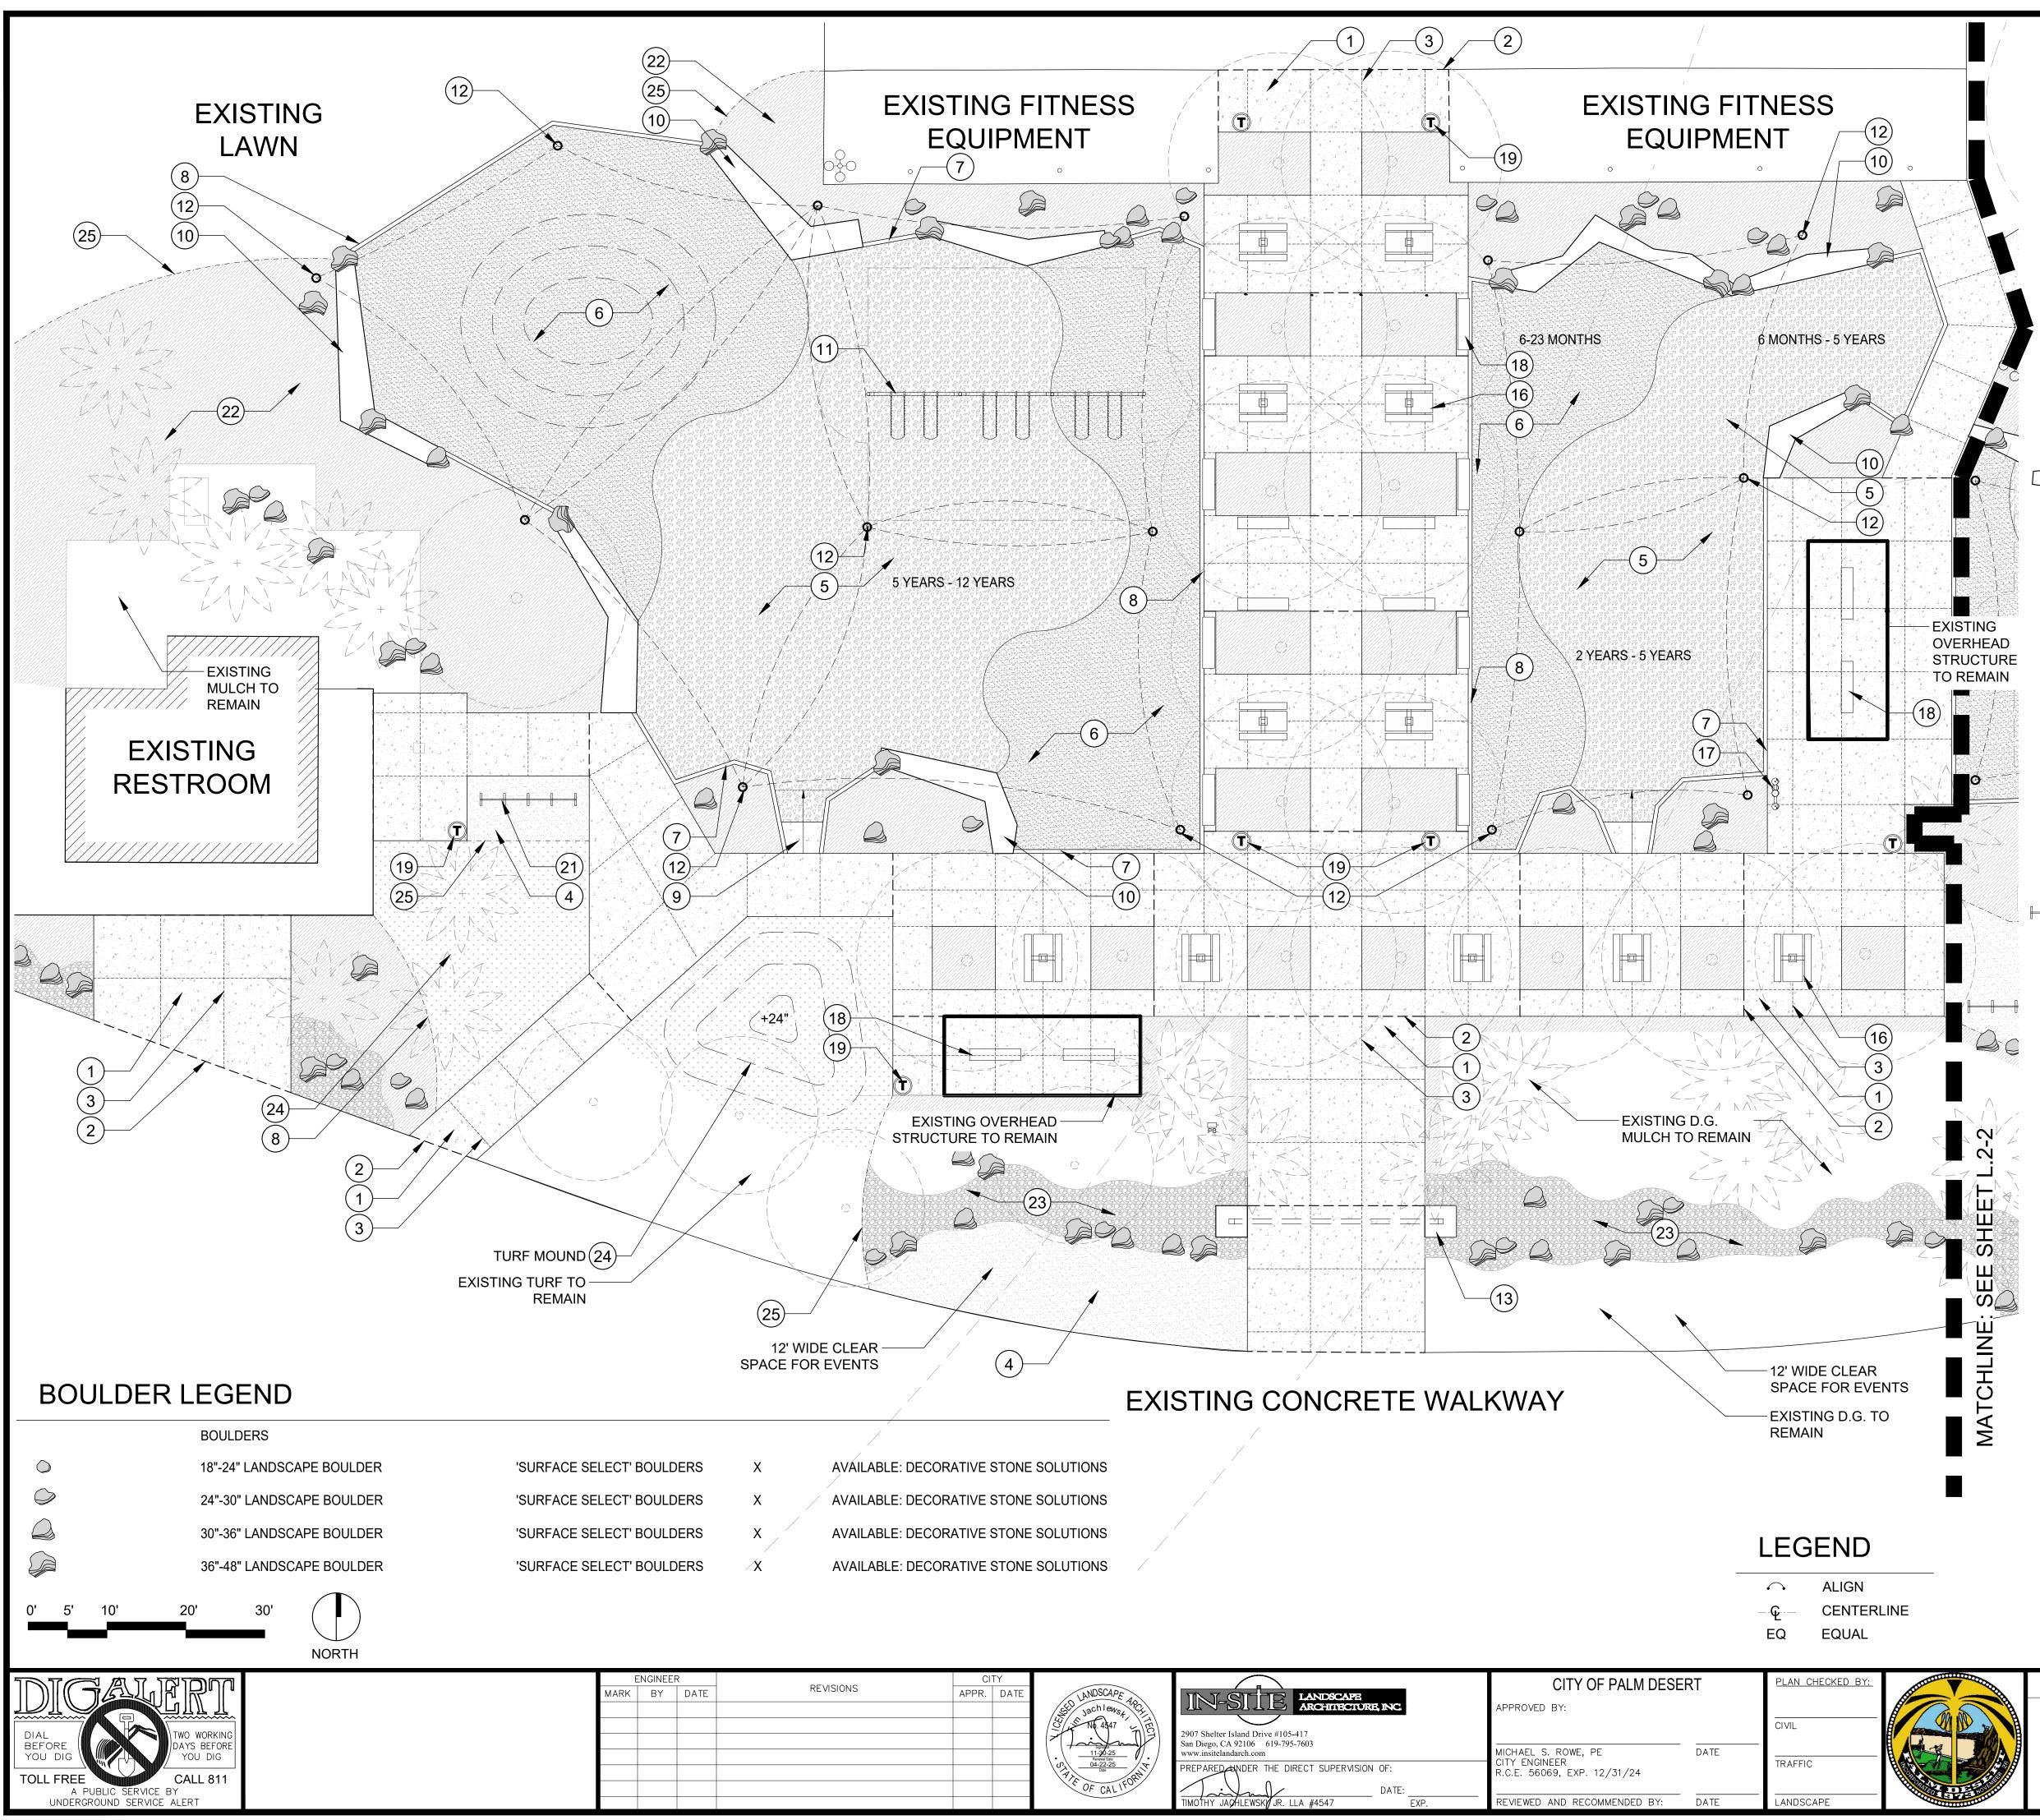

# 5.a DRAFT CONCEPT AND LANDSCAPE PLANS FOR CIVIC CENTER PARK

**RECOMMENDATION:** 

Review and provide comments and feedback on draft concept plans for Civic Center Park Playground Improvements.

# PARKS AND RECREATION COMMITTEE CITY OF PALM DESERT STAFF REPORT

MEETING DATE: May 6, 2025

PREPARED BY:Shawn Muir, Community Services ManagerSUBJECT:DRAFT CONCEPT AND LANDSCAPE PLANS FOR CIVIC CENTER PARK

#### **RECOMMENDATION:**

Review and provide comments and feedback on draft concept plan for Civic Center Park Playground Improvements

#### BACKGROUND/ANALYSIS:

For Fiscal Year 2024/25, the City included funding for a project to renovate and improve accessibility at Civic Center Park playground. The focus of this project is to replace the concrete around the playground that has become uneven. This project will eliminate trip hazards and provide a new, flat surface. In addition, the playground had grown outdated, lacked sufficient accessible play equipment, and had pieces removed due to being broken. Staff contracted with Michael Baker International, Inc. to plan for the removal and replacement of the park concrete, as well as install new play structures and surface at the playground. Landscaping improvements will also be incorporated, led by the City Landscape Division. Staff are requesting review and input from the Parks & Recreation Committee prior to finalizing project designs and bidding for construction.

# ATTACHMENTS:

- 1. Civic Center Conceptual Landscape Plan
- 2. Civic Center Conceptual Construction Plan
- 3. Civic Center Survey Report

# CIVIC CENTER PARK - PLAYGROUND IMPROVEMENTS