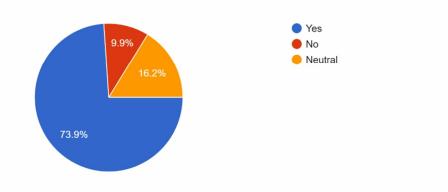

ays filthy. There is garbage everywhere on the ground. The equipment is dirty, I've seen ice cream stains, etc.

Some sort of barrier/ enclosure - it's easy for children to run off

Updated /sensory focused playground

Water feature for summer time

CREATE A MINI GOLF COURSE, PLEASE! PEOPLE BEING THEIR OWN CLUB AND BALL





#### Does the existing playground provide enough seating? 143 responses

54.2%



How accessible is the playground for children with disabilities? 144 responses



#### Do you feel the lighting at the playground is adequate? 144 responses



What types of equipment would you like to see more of? (select all that apply) 144 responses



Would you like to see more nature-based elements at the playground (e.g. rocks, native plantings, birds, butterflies)?

142 responses



What other features or equipment would you like to see at the playground? (short answer response)

#### 86 responses

#### Summary of Short Answer Responses:

Most Requested Features:

- Splash pad / water feature 37 mentions
- Climbing structures 7 mentions
- Improved ground covering (e.g., no wood chips, rubber surface) 5 mentions
- More shade 6 mentions
- Slides 4 mentions

Additional Requests:

- Misters / cooling areas 3 mentions
- Inclusive / accessible equipment 3 mentions
- Zipline 2 mentions
- Pretend play 2 mentions
- Natural materials / nature-focused play 2 mentions
- Fencing / enclosures for safety 2 mentions
- ASL alphabet / Sign Language Poster for inclusion and learning 2 mentions

#### Total Short Answer Responses:

| Drinking fountains on other sides in case of | More p