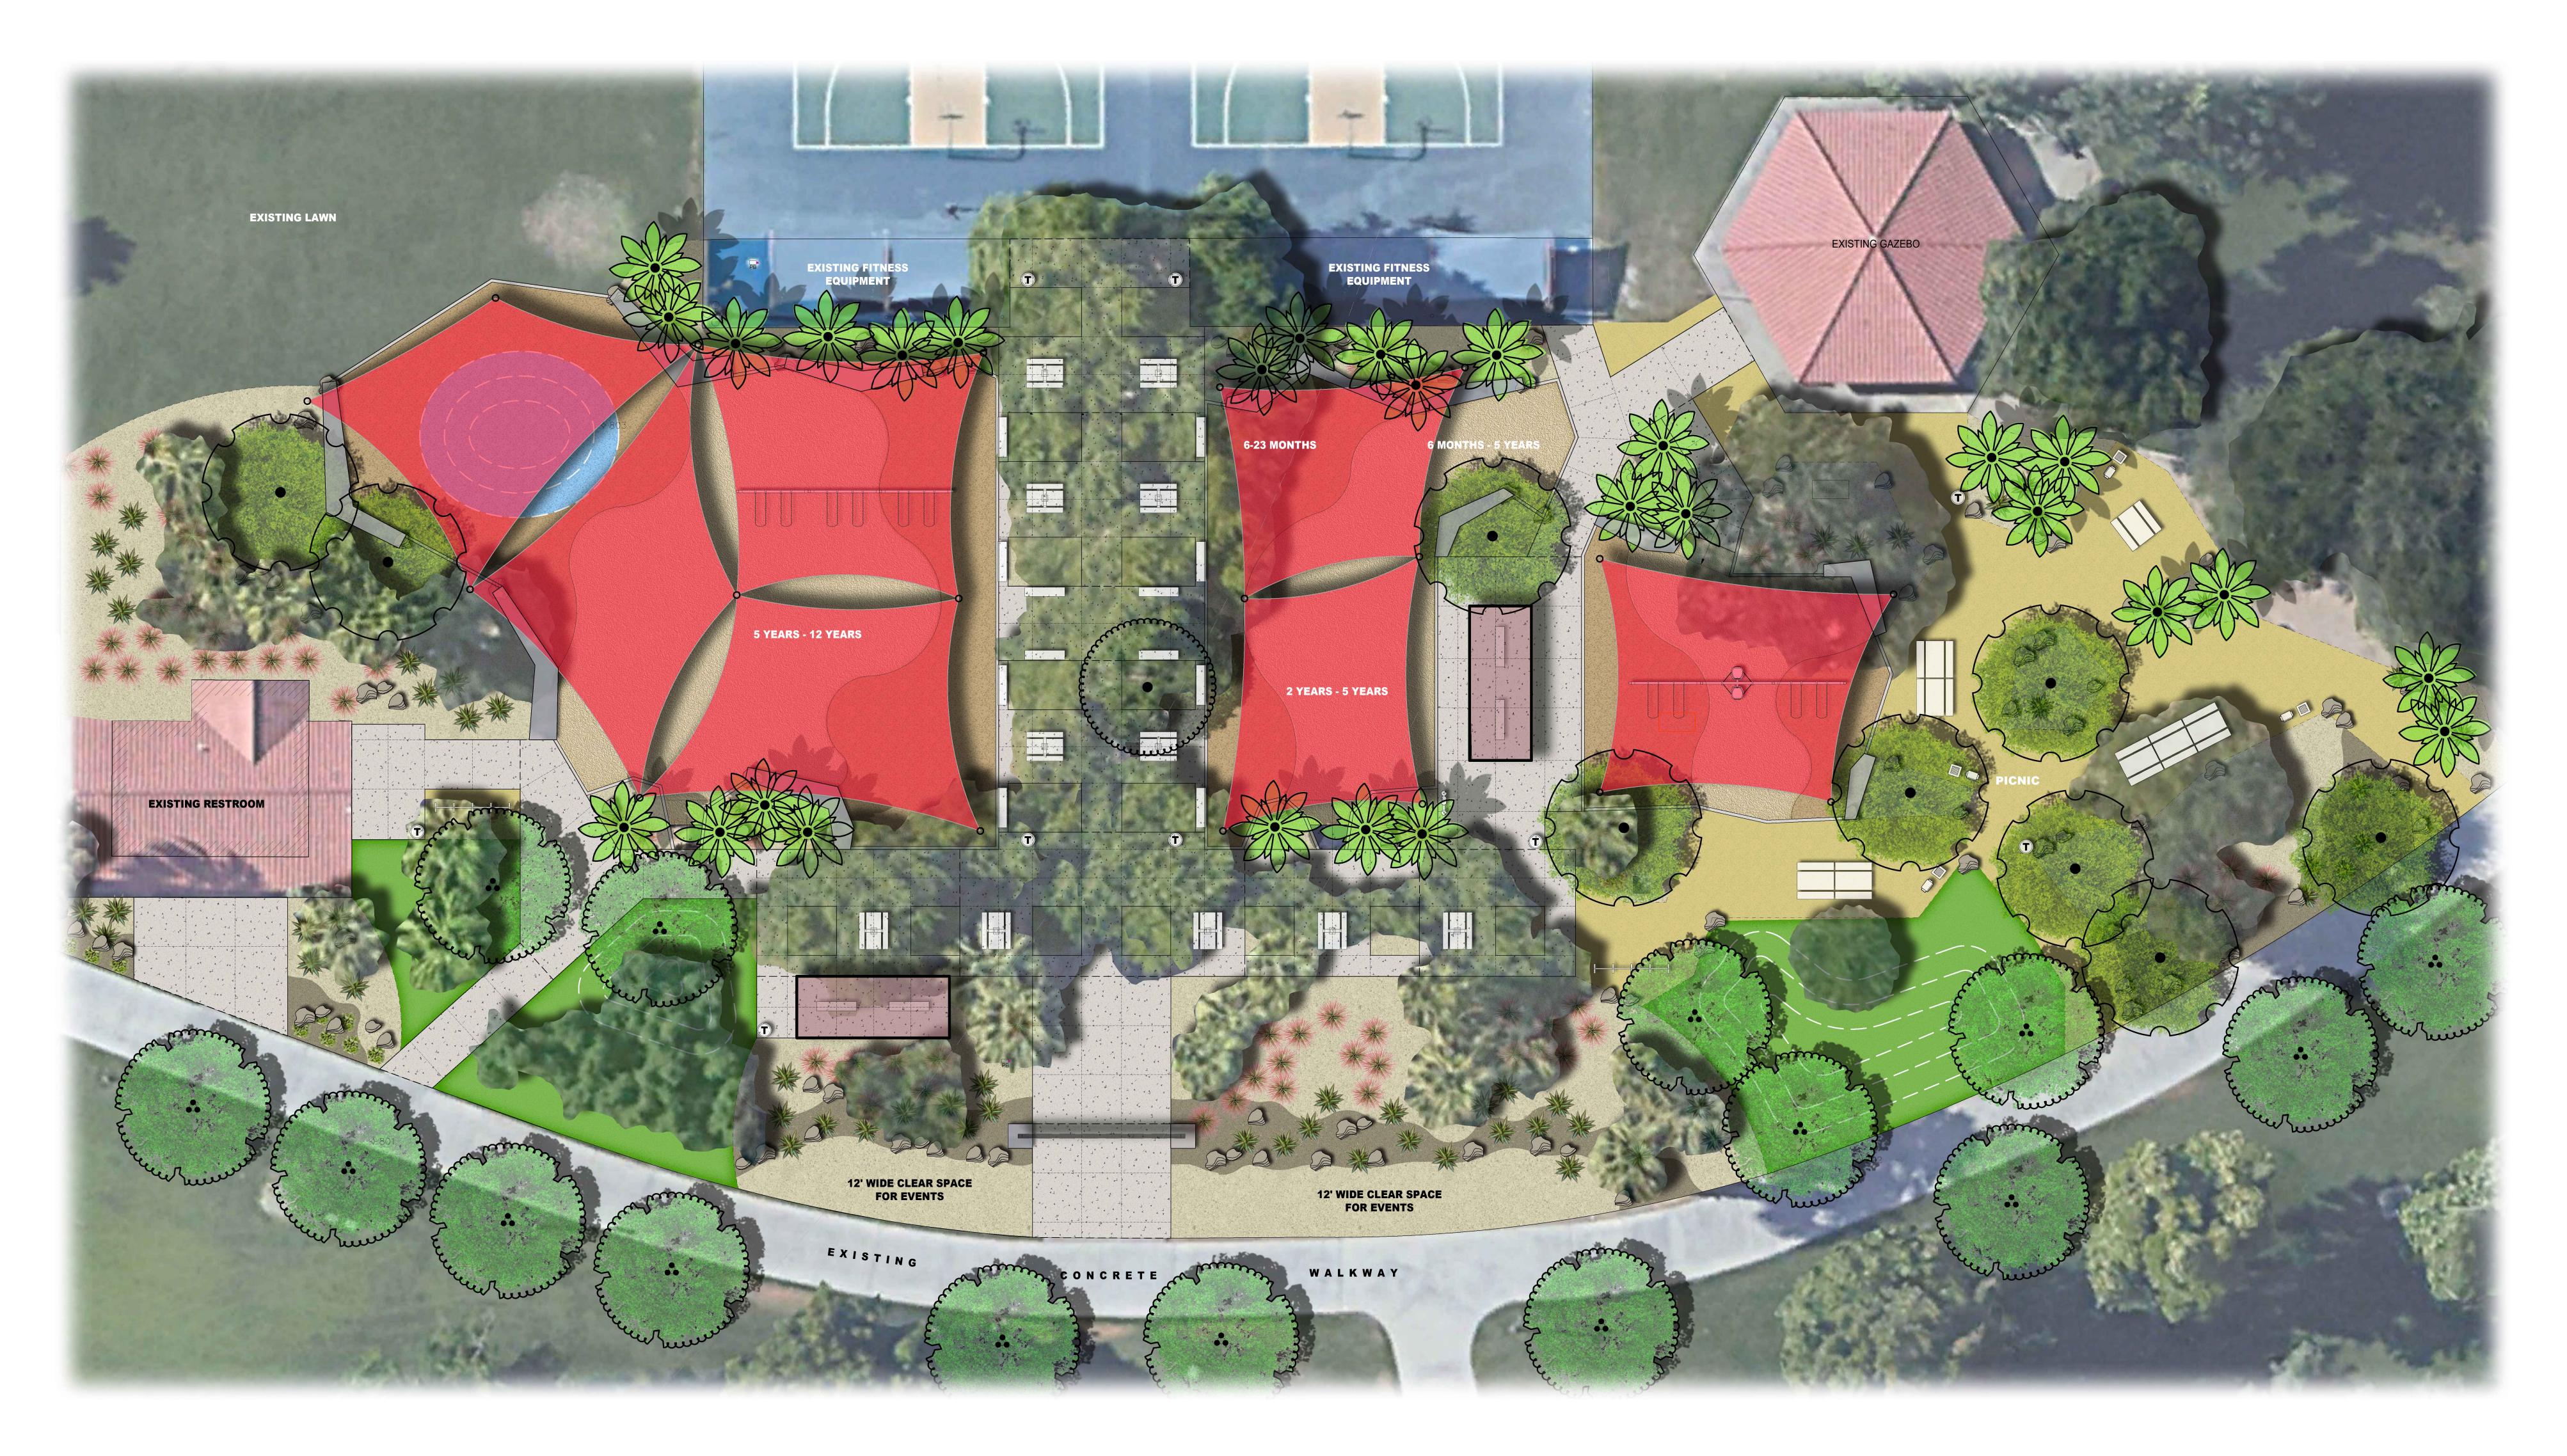

# 5.a DRAFT CONCEPT AND LANDSCAPE PLANS FOR CIVIC CENTER PARK

**RECOMMENDATION:** 

Review and provide comments and feedback on draft concept plans for Civic Center Park Playground Improvements.

# PARKS AND RECREATION COMMITTEE CITY OF PALM DESERT STAFF REPORT

MEETING DATE: May 6, 2025

PREPARED BY:Shawn Muir, Community Services ManagerSUBJECT:DRAFT CONCEPT AND LANDSCAPE PLANS FOR CIVIC CENTER PARK

#### **RECOMMENDATION:**

Review and provide comments and feedback on draft concept plan for Civic Center Park Playground Improvements

#### BACKGROUND/ANALYSIS:

For Fiscal Year 2024/25, the City included funding for a project to renovate and improve accessibility at Civic Center Park playground. The focus of this project is to replace the concrete around the playground that has become uneven. This project will eliminate trip hazards and provide a new, flat surface. In addition, the playground had grown outdated, lacked sufficient accessible play equipment, and had pieces removed due to being broken. Staff contracted with Michael Baker International, Inc. to plan for the removal and replacement of the park concrete, as well as install new play structures and surface at the playground. Landscaping improvements will also be incorporated, led by the City Landscape Division. Staff are requesting review and input from the Parks & Recreation Committee prior to finalizing project designs and bidding for construction.

# ATTACHMENTS:

- 1. Civic Center Conceptual Landscape Plan
- 2. Civic Center Conceptual Construction Plan
- 3. Civic Center Survey Report

# CIVIC CENTER PARK - PLAYGROUND IMPROVEMENTS