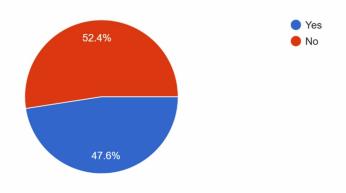

#### BACKGROUND/ANALYSIS:

For Fiscal Year 2024/25, the City included funding for a project to renovate and improve accessibility at Civic Center Park playground. The focus of this project is to replace the concrete around the playground that has become uneven. This project will eliminate trip hazards and provide a new, flat surface. In addition, the playground had grown outdated, lacked sufficient accessible play equipment, and had pieces removed due to being broken. Staff contracted with Michael Baker International, Inc. to plan for the removal and replacement of the park concrete, as well as install new play structures and surface at the playground. Landscaping improvements will also be incorporated, led by the City Landscape Division. Staff are requesting review and input from the Parks & Recreation Committee prior to finalizing project designs and bidding for construction.