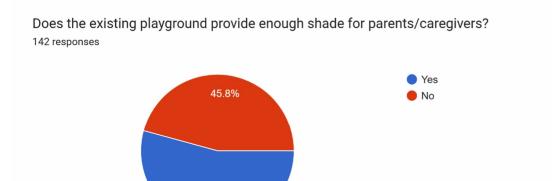

#### BACKGROUND/ANALYSIS:

For Fiscal Year 2024/25, the City included funding for a project to renovate and improve accessibility at Civic Center Park playground. The focus of this project is to replace the concrete around the playground that has become uneven. This project will eliminate trip hazards and provide a new, flat surface. In addition, the playground had grown outdated, lacked sufficient accessible play equipment, and had pieces removed due to being broken. Staff contracted with Michael Baker International, Inc. to plan for the removal and replacement of the park concrete, as well as install new play structures and surface at the playground. Landscaping improvements will also be incorporated, led by the City Landscape Division. Staff are requesting review and input from the Parks & Recreation Committee prior to finalizing project designs and bidding for construction.