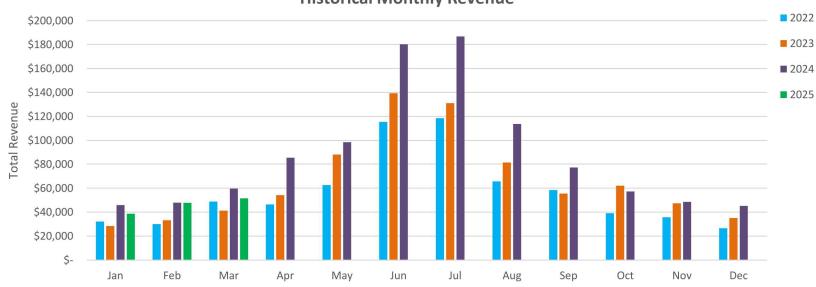

#### 6.a DISCUSS THE PALM DESERT AQUATIC CENTER YEAR 2 FEE INCREASE

Community Services Manager Muir and Liberty Urban of Urban Consulting narrated a PowerPoint presentation and responded to member inquiries.

Motion by: Committee Member O'Donnell Seconded by: Committee Member Murphy

Recommend that the City Council approve the Year 2 increase in admission fees to the proposed rates for the Palm Desert Aquatic Center.

NOES (1): Committee Member Guyer

Motion Carried (6 to 1)