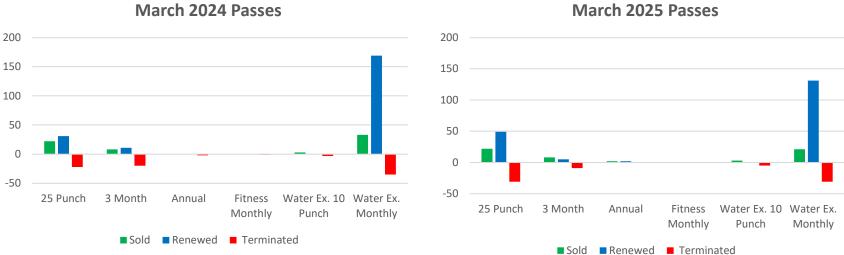

----|--|
| Category                      | # of<br>Transactions | \$ per<br>Transaction |  |
| Merchandise/<br>Concessions   | 194                  | \$6.29                |  |
| Admissions                    | 616                  | \$35.17               |  |
| Program                       | 416                  | \$25.82               |  |
| Rentals                       | 56                   | \$16.13               |  |
| Special Events                |                      |                       |  |

| Total Facility Visits    | 4,325    |
|--------------------------|----------|
| Total Revenue            | \$51,549 |
| Total Revenue per Capita | \$11.92  |

### March 2024



# Merchandise/Concessions Food Beverage 2% 0% 0% Rentals 21% Program 35%

Admissions 42%

**March 2025** 



March 2024 Passes

**Historical Passes** 





Admissions Revenue Detail - Trailing 12 months



# **Key Performance Indicators**

# Palm Desert Aquatics Center

<sup>1 of 6</sup>45



**Historical Monthly Revenue** 

#### **Historical Cumulative Revenue**





#### **Total Facility Visits by Month - 2025**

#### **First Quarter Visits by Day**





| Q1 - 2025 Revenue Per Capita |                      |                       |  |
|------------------------------|----------------------|-----------------------|--|
| Category                     | # of<br>Transactions | \$ per<br>Transaction |  |
| Merchandise/<br>Concessions  | 601                  | \$7.48                |  |
| Admissions                   | 1861                 | \$30.15               |  |
| Program