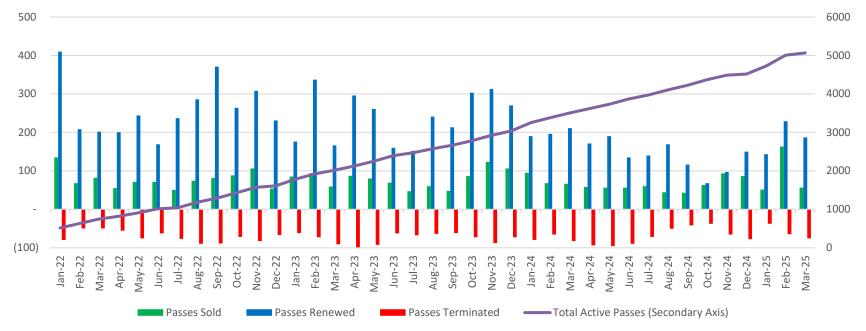

of<br>Transactions | \$ per<br>Transaction |  |
| Merchandise/<br>Concessions   | 194                  | \$6.29                |  |
| Admissions                    | 616                  | \$35.17               |  |
| Program                       | 416                  | \$25.82               |  |
| Rentals                       | 56                   | \$16.13               |  |
| Special Events                |                      |                       |  |

| Total Facility Visits    | 4,325    |
|--------------------------|----------|
| Total Revenue            | \$51,549 |
| Total Revenue per Capita | \$11.92  |

### March 2024



# Merchandise/Concessions Food Beverage 2% 0% 0% Rentals 21% Program 35%

Admissions 42%

**March 2025** 



March 2024 Passes

**Historical Passes** 





Admissions Revenue Detail - Trailing 12 months



# **Key Performance Indicators**

# Palm Desert Aquatics Center

<sup>1 of 6</sup>45



**Historical Monthly Revenue** 

#### **Historical Cumulative Revenue**





#### **Total Facility Visits by Month - 2025**

#### **First Quarter Visits by Day**





| Q1 - 2025 Revenue Per Capita |                      |                       |  |
|------------------------------|----------------------|-----------------------|--|
| Category                     | # of<br>Transactions | \$ per<br>Transaction |  |
| Merchandise/<br>Concessions  | 601                  | \$7.48                |  |
| Admissions                   | 1861                 | \$30.15               |  |
| Program                      | 730                  | \$49.37