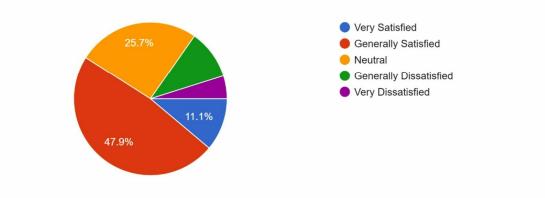

Placement, Desire for Water Features / Splash Pad, Climbing structures, Nature / Themed / Sensory Play, Not Accessible / Needs Disability-Friendly Features, Slides, Restrooms Are Dirty / Poorly Maintained / Inconveniently Located, Needs Visual or physical barriers for kids to not stray, Better Lighting / Lights Don't Work, Misters / cooling areas, Zipline, Pretend play, ASL alphabet / Sign Language Poster, Parent Comfort / Seating.

#### Summary of what equipment most people would like more of:

- Swings ٠
- Slides •
- **Climbing Structures** •
- **Monkey Bars**
- Sensory Play

The following pages include the actual survey results.





What age group(s) are your children? (select all that apply) 141 responses



How satisfied are you with the current playground facilities? 144 responses



What do you like most about the current playground? (short answer response) **126** responses

#### Summary of Short Answer Responses:

- Separate Areas by Age Group (toddlers vs older kids) 26 mentions
- Shade / Shaded Areas / Trees 25 mentions
- Variety / Diversity of Equipment & Activities 13 mentions
- Cleanliness / Well-Maintained 10 mentions
- Specific Equipment:
  - Swings 7 mentions
  - Slides 5 mentions
  - Monkey bars 4 mentions
  - Climbing structures 4 mentions
- Seating / Benches for Parents 6 mentions
- Wood Chips 5 mentions
- Exercise Equipment / Workout Stations 4 mentions

#### **Total Short Answer Responses:**

The surrounding landscape Age group segregation between two sizes of pg, have students all ages Different areas for different age kids Verv clean Variety of equi