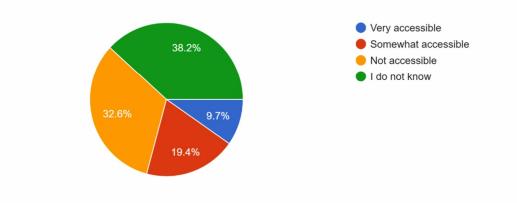

#### BACKGROUND/ANALYSIS:

For Fiscal Year 2024/25, the City included funding for a project to renovate and improve accessibility at Civic Center Park playground. The focus of this project is to replace the concrete around the playground that has become uneven. This project will eliminate trip hazards and provide a new, flat surface. In addition, the playground had grown outdated, lacked sufficient accessible play equipment, and had pieces removed due to being broken. Staff contracted with Michael Baker International, Inc. to plan for the removal and replacement of the park concrete, as well as install new play structures and surface at the playground. Landscaping improvements will also be incorporated, led by the City Landscape Division. Staff are requesting review and input from the Parks & Recreation Committee prior to finalizing project designs and bidding for construction.