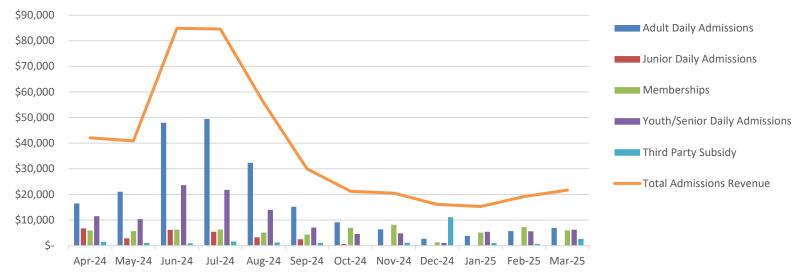

#### 6.a DISCUSS THE PALM DESERT AQUATIC CENTER YEAR 2 FEE INCREASE

Community Services Manager Muir and Liberty Urban of Urban Consulting narrated a PowerPoint presentation and responded to member inquiries.

Motion by: Committee Member O'Donnell Seconded by: Committee Member Murphy

Recommend that the City Council approve the Year 2 increase in admission fees to the proposed rates for the Palm Desert Aquatic Center.

NOES (1): Committee Member Guyer

Motion Carried (6 to 1)