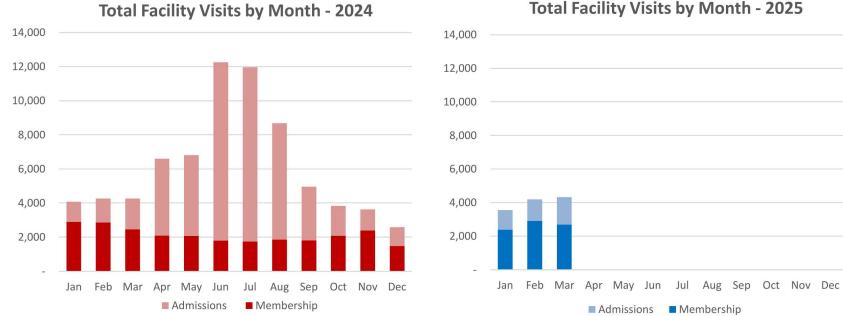

#### 6.a DISCUSS THE PALM DESERT AQUATIC CENTER YEAR 2 FEE INCREASE

Community Services Manager Muir and Liberty Urban of Urban Consulting narrated a PowerPoint presentation and responded to member inquiries.

Motion by: Committee Member O'Donnell Seconded by: Committee Member Murphy

Recommend that the City Council approve the Year 2 increase in admission fees to the proposed rates for the Palm Desert Aquatic Center.

NOES (1): Committee Member Guyer

Motion Carried (6 to 1)