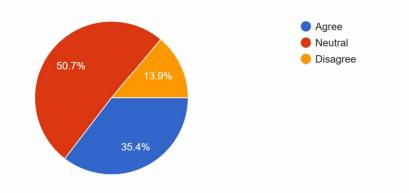

ff

More swings - a few of each style (baby, regular, assistive)

*Fix the squeaking kids swing. It's been squeaking for two years!* 

Fence with gate

Would like more toddler friendly options

Add a splash pad

The playground is always filthy. There is garbage everywhere on the ground. The equipment is dirty, I've seen ice cream stains, etc.

Some sort of barrier/ enclosure - it's easy for children to run off

Updated /sensory focused playground

Water feature for summer time

CREATE A MINI GOLF COURSE, PLEASE! PEOPLE BEING THEIR OWN CLUB AND BALL





#### Does the existing playground provide enough seating? 143 responses

54.2%



How accessible is the playground for children with disabilities? 144 responses



#### Do you feel the lighting at the playground is adequate? 144 responses



What types of equipment would you like to see more of? (select all that apply) 144 responses



Would you like to see more nature-based elements at the playground (e.g. rocks, native plantings, birds, butterflies)?

142 responses



What other features or equipment would you like to see at the playground? (short answer response)

#### 86 responses

#### Summary of Short Answer Responses:

Most Requested Features:

- Splash pad / water feature 37 mentions
- Climbing structures 7 mentions
- Improved ground covering (e.g., no wood chips, rubber surface) 5 mentions
- More shade 6 mentions
- Slides 4 mentions

Additional Requests:

- Misters / cooling areas 3 mentions
- Inclusive / accessible equipment 3 mentions
- Zipline 2 mentions
- Pretend play 2 mentions
- Natural materials / nature-focu