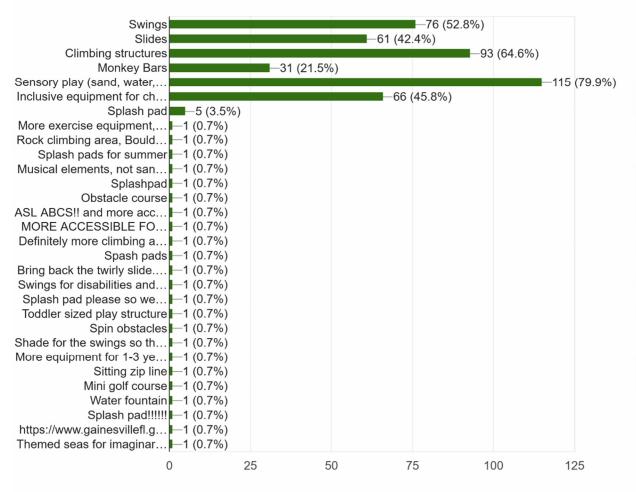

It's been squeaking for two years!* 

Fence with gate

Would like more toddler friendly options

Add a splash pad

The playground is always filthy. There is garbage everywhere on the ground. The equipment is dirty, I've seen ice cream stains, etc.

Some sort of barrier/ enclosure - it's easy for children to run off

Updated /sensory focused playground

Water feature for summer time

CREATE A MINI GOLF COURSE, PLEASE! PEOPLE BEING THEIR OWN CLUB AND BALL





#### Does the existing playground provide enough seating? 143 responses

54.2%



How accessible is the playground for children with disabilities? 144 responses



#### Do you feel the lighting at the playground is adequate? 144 responses



What types of equipment would you like to see more of? (select all that apply) 144 responses



Would you like to see more nature-based elements at the playground (e.g. rocks, native plantings, birds, butterflies)?

142 responses



What other features or equipment would you like to see at the playground? (short answer response)

#### 86 responses

#### Summary of Short Answer Responses:

Most Requested Features:

- Splash pad / water feature 37 mentions
- Climbing structures 7 mentions
- Improved ground covering (e.g., no wood chips, rubber surface) 5 mentions
- More shade 6 mentions
- Slides 4 mentions

Additional Requests:

- Misters / cooling areas 3 mentions
- Inclusive / accessible equipment 3 mentions
- Zipline 2 mentions
- Pretend play 2 mentions
- Natural materials / nature-focused play 2 mentions
- Fencing / enclosures for safety 2 mentions
- ASL alphabet / Sign Language