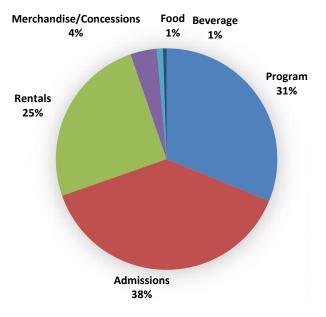

|                       |  |
|-------------------------------|----------------------|-----------------------|--|
| Category                      | # of<br>Transactions | \$ per<br>Transaction |  |
| Merchandise/<br>Concessions   | 194                  | \$6.29                |  |
| Admissions                    | 616                  | \$35.17               |  |
| Program                       | 416                  | \$25.82               |  |
| Rentals                       | 56                   | \$16.13               |  |
| Special Events                |                      |                       |  |

| Total Facility Visits    | 4,325    |
|--------------------------|----------|
| Total Revenue            | \$51,549 |
| Total Revenue per Capita | \$11.92  |

### March 2024



# Merchandise/Concessions Food Beverage 2% 0% 0% Rentals 21% Program 35%

Admissions 42%

**March 2025** 



March 2024 Passes

**Historical Passes** 





Admissions Revenue Detail - Trailing 12 months



# **Key Performance Indicators**

# Palm Desert Aquatics Center

<sup>1 of 6</sup>45



**Historical Monthly Revenue** 

#### **Historical Cumulative Revenue**





#### **Total Facility Visits by Month - 2025**

#### **First Quarter Visits by Day**





| Q1 - 2025 Revenue Per Capita |                      |                       |  |
|------------------------------|----------------------|-----------------------|--|
| Category                     | # of<br>Transactions | \$ per<br>Transaction |  |
| Merchandise/<br>Concessions  | 601                  | \$7.48                |  |
| Adm