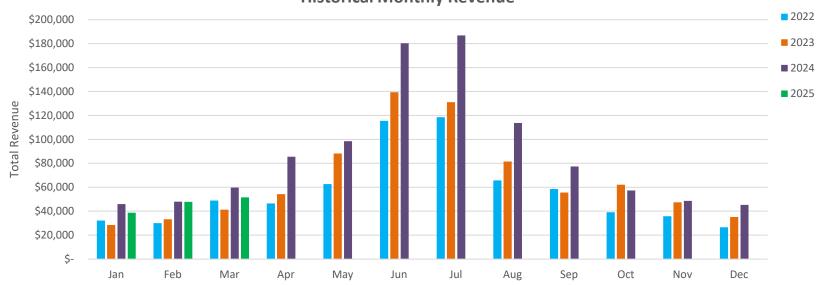

p all the garbage from the chips on the ground but kids play with the chips so it is a sanitary problem.

YES PLEASE PLEASE ADD MISTERS

As previously mention

Create a mini golf course

#### PARKS AND RECREATION COMMITTEE CITY OF PALM DESERT STAFF REPORT

MEETING DATE: May 6, 2025

PREPARED BY: Kevin Swartz, Project Manager

SUBJECT: PALM DESERT AQUATIC CENTER MONTHLY UPDATE

#### **BACKGROUND/ANALYSIS:**

This report is submitted by the Palm Desert Aquatic Center to the Parks and Recreation Committee for their monthly update. There is no action required from the Committee.

#### FINANCIAL IMPACT:

There is no financial impact associated with this item.

#### ATTACHMENTS:

- 1. PDAC KPI Reports
- 2. Photos

# **Key Performance Indicators**

# Palm Desert Aquatics Center

**March 2025** 



**Historical Monthly Revenue** 

#### **Historical Cumulative Revenue**









March Visits by Day





| March 2025 Revenue Per Capita |                      |                       |  |
|-------------------------------|----------------------|-----------------------|--|
| Category                      | # of<br>Transactions | \$ per<br>Transaction |  |
| Merchandise/<br>Concessions   | 194                  | \$6.29                |  |
| Admissions                    | 616                  | \$35.17               |  |
| Program                       | 416                  | \$25.82               |  |
| Rentals                       | 56                   | \$16.13               |  |
| Special Events                |                      |                       |  |

| Total Facility Vi