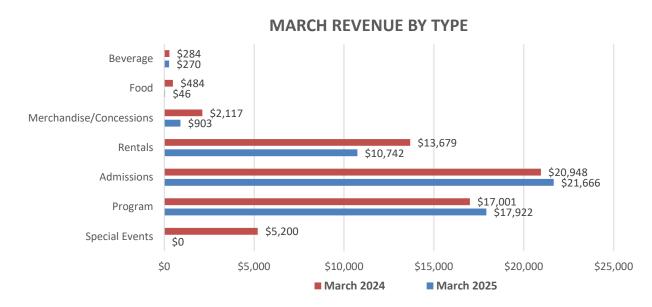

YES PLEASE PLEASE ADD MISTERS

As previously mention

Create a mini golf course

#### PARKS AND RECREATION COMMITTEE CITY OF PALM DESERT STAFF REPORT

MEETING DATE: May 6, 2025

PREPARED BY: Kevin Swartz, Project Manager

SUBJECT: PALM DESERT AQUATIC CENTER MONTHLY UPDATE

#### **BACKGROUND/ANALYSIS:**

This report is submitted by the Palm Desert Aquatic Center to the Parks and Recreation Committee for their monthly update. There is no action required from the Committee.

#### FINANCIAL IMPACT:

There is no financial impact associated with this item.

#### ATTACHMENTS:

- 1. PDAC KPI Reports
- 2. Photos

# **Key Performance Indicators**

# Palm Desert Aquatics Center

**March 2025** 



**Historical Monthly Revenue** 

#### **Historical Cumulative Revenue**









March Visits by Day





| March 2025 Revenue Per Capita |                      |                       |  |
|-------------------------------|----------------------|-----------------------|--|
| Category                      | # of<br>Transactions | \$ per<br>Transaction |  |
| Merchandise/<br>Concessions   | 194                  | \$6.29                |  |
| Admissions                    | 616                  | \$35.17               |  |
| Program                       | 416                  | \$25.82               |  |
| Rentals                       | 56                   | \$16.13               |  |
| Special Events                |                      |                       |  |

| Total Facility Visits    | 4,325    |
|--------------------------|----------|
| Total Revenue            | \$51,549 |
| Tot