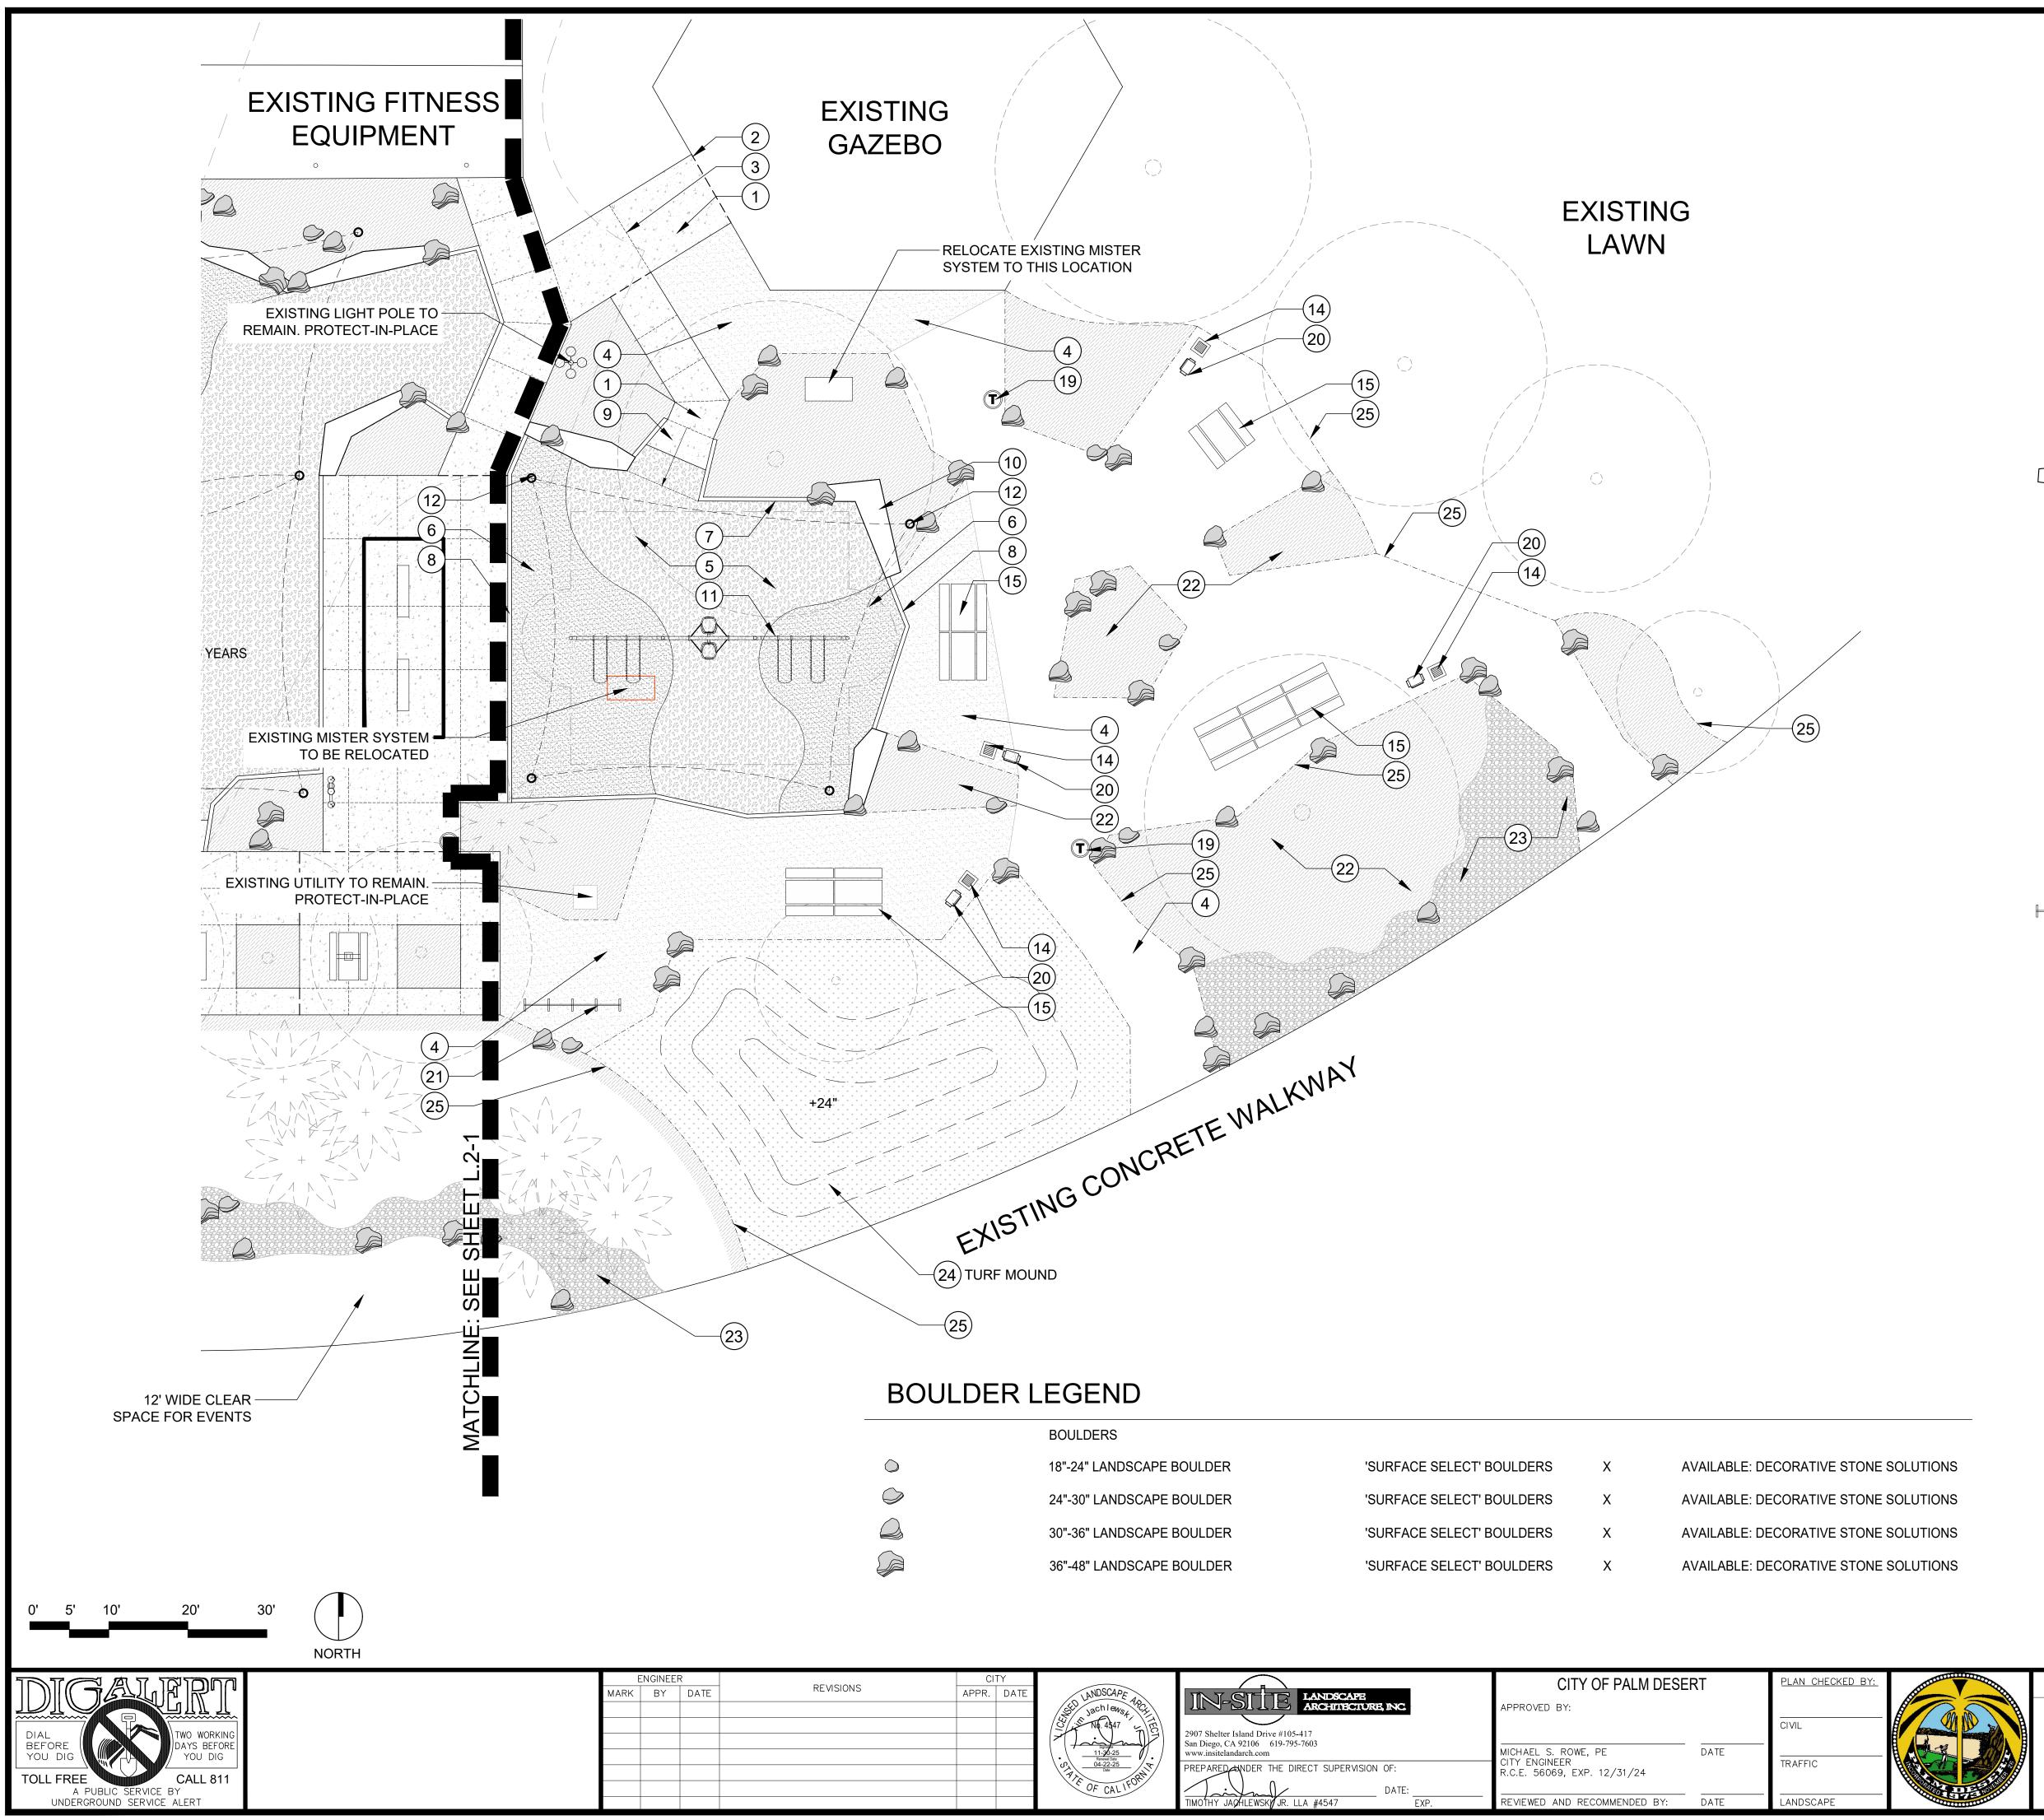

# 5.a DRAFT CONCEPT AND LANDSCAPE PLANS FOR CIVIC CENTER PARK

**RECOMMENDATION:** 

Review and provide comments and feedback on draft concept plans for Civic Center Park Playground Improvements.

# PARKS AND RECREATION COMMITTEE CITY OF PALM DESERT STAFF REPORT

MEETING DATE: May 6, 2025

PREPARED BY:Shawn Muir, Community Services ManagerSUBJECT:DRAFT CONCEPT AND LANDSCAPE PLANS FOR CIVIC CENTER PARK

#### **RECOMMENDATION:**

Review and provide comments and feedback on draft concept plan for Civic Center Park Playground Improvements

#### BACKGROUND/ANALYSIS:

For Fiscal Year 2024/25, the City included funding for a project to renovate and improve accessibility at Civic Center Park playground. The focus of this project is to replace the concrete around the playground that has become uneven. This project will eliminate trip hazards and provide a new, flat surface. In addition, the playground had grown outdated, lacked sufficient accessible play equipment, and had pieces removed due to being broken. Staff contracted with Michael Baker International, Inc. to plan for the removal and replacement of the park concrete, as well as install new play structures and surface at the playground. Landscaping improvements will also be incorporated, led by the City Landscape Division. Staff are requesting review and input from the Parks & Recreation Committee prior to finalizing project designs and bidding for construction.

# ATTACHMENTS:

- 1. Civic Center Conceptual Landscape Plan
- 2. Civic Center Conceptual Construction Plan
- 3. Civic Center Survey Report

# CIVIC CENTER PARK - PLAYGROUND IMPROVEMENTS