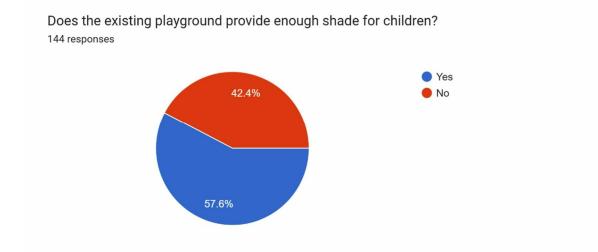

#### BACKGROUND/ANALYSIS:

For Fiscal Year 2024/25, the City included funding for a project to renovate and improve accessibility at Civic Center Park playground. The focus of this project is to replace the concrete around the playground that has become uneven. This project will eliminate trip hazards and provide a new, flat surface. In addition, the playground had grown outdated, lacked sufficient accessible play equipment, and had pieces removed due to being broken. Staff contracted with Michael Baker International, Inc. to plan for the removal and replacement of the park concrete, as well as install new play structures and surface at the playground. Landscaping improvements will also be incorporated, led by the City Landscape Division. Staff are requesting review and input from the Parks & Recreation Committee prior to finalizing project designs and bidding for construction.