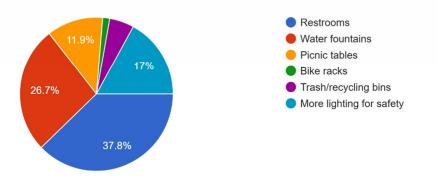

y grounds of the civic center for that matter. Hand sanitizer stations. Perhaps signs that prohibit mini street bikes/dirtbikes off the grass so riders aren't using the mounds as BMX - nearly striking other people or cutting through sports practice leagues. Clean/safe water fountains or refill stations.

A sign language poster, splash pad, and inclusive playset

Ropes course

Wheelchair accessible

Water feature- splash pads

Splash pad

Musical elements not sand or water

Special needs swings

Water features and for disabled children

Mini golf course

#### What design style do you prefer for the new playground? 145 responses



What playground accessory features are a priority for you? (Select top 2) 145 responses



What amenities would you like to see added or improved? 135 responses



Would you be interested in community events at the playground (e.g., storytime, fitness classes, workshops)? 144 responses



Do you have any additional suggestions or concerns about the playground redesign? (Open-ended Response) **69 Responses** 

#### Summary of Short Answer Responses:

- Nature / Themed / Sensory Play 9 mentions
- No Wood Chips / Better Ground Cover 8 mentions
- Water Features / Splash Pad 7 mentions
- Shade / Heat Protection 5 mentions
- Accessibility / Inclusion 6 mentions
- Cleanliness / Sanitation 8 mentions
- Parent Comfort / Seating 6 mentions
- Fencing / Safety 6 mentions
- Imaginative / Pretend Play 5 mentions
- Toddler-Specific Features 4 mentions
- Misters 4 mentions
- Water Bottle Stations / Drinking Fountains 3 mentions
- Maintenance / Repairs 4 mentions
-