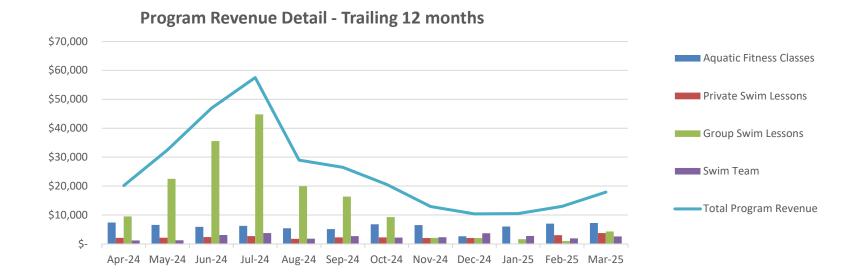

#### 6.a DISCUSS THE PALM DESERT AQUATIC CENTER YEAR 2 FEE INCREASE

Community Services Manager Muir and Liberty Urban of Urban Consulting narrated a PowerPoint presentation and responded to member inquiries.

Motion by: Committee Member O'Donnell Seconded by: Committee Member Murphy

Recommend that the City Council approve the Year 2 increase in admission fees to the proposed rates for the Palm Desert Aquatic Center.

NOES (1): Committee Member Guyer

Motion Carried (6 to 1)