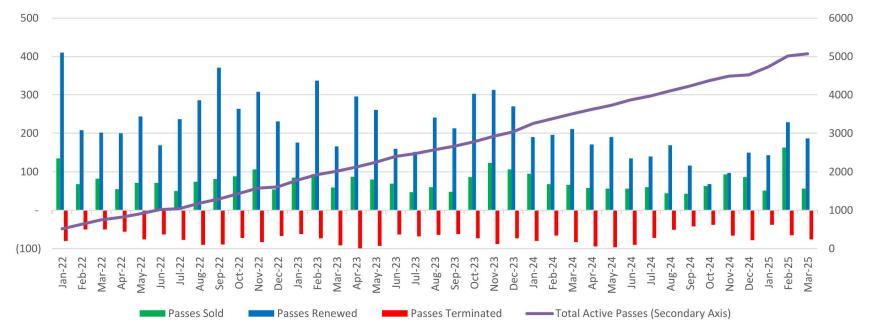

#### 7.a.1 Palm Desert Aquatic Center

Palm Desert Aquatic Center Manager, David Keyes, provided a report and responded to member inquiries.