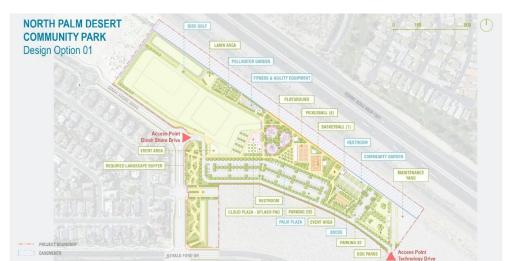

### 13.c APPOINTMENT OF AN AD HOC CITY COUNCIL SUBCOMMITTEE FOR THE CITY SEAL REDESIGN

51

RECOMMENDATION:

Confirm the appointment of Mayor Harnik and Councilmember Pradetto to an ad hoc City Council Subcommittee for the City Seal redesign.