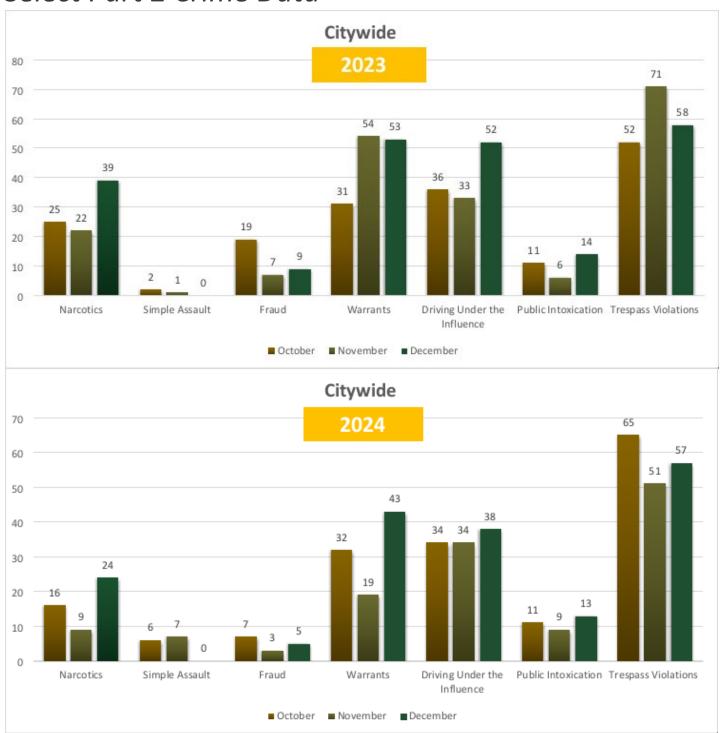

## Select Part 2 Crime Data

Part 2 Crimes: (as defined by the Federal Bureau of Investigation) Forgery, fraud and insufficient funds checks, sex offences felonies, sex offences misdemeanors, non-aggravated assaults, weapons laws, offence against family, narcotics, liquor laws, drunk/alcohol/drugs, disorderly conduct, vagrancy, gambling, driving under the influence (alcohol and/or drugs), vehicle laws, vandalism, warrants, receiving stolen property, federal offences with or without money, miscellaneous felonies, and miscellaneous misdemeanors.