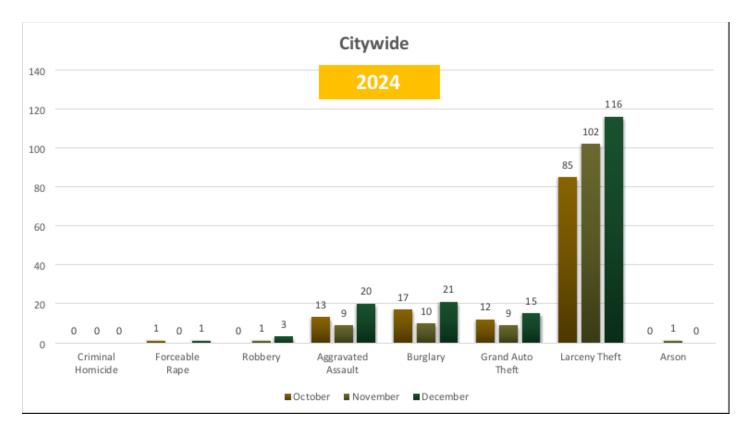

### Part 1 Crime Data

**Part 1 Crimes:** (as defined by the Federal Bureau of Investigation) Criminal homicide, forceable rape, robbery, aggravated assault, burglary, grand theft, grand auto theft, arson.