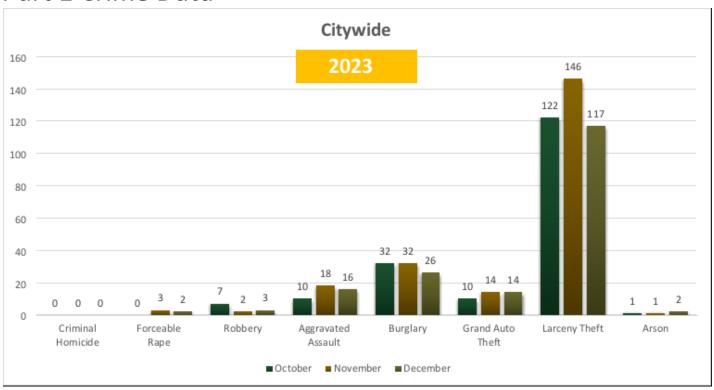

### Part 1 Crime Data

**Part 1 Crimes:** (as defined by the Federal Bureau of Investigation) Criminal homicide, forceable rape, robbery, aggravated assault, burglary, grand theft, grand auto theft, arson.