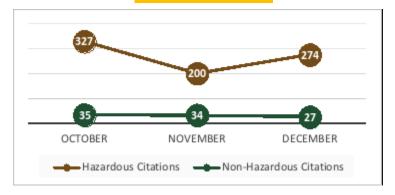

defined by the Federal Bureau of Investigation) Forgery, fraud and insufficient funds checks, sex offences felonies, sex offences misdemeanors, non-aggravated assaults, weapons laws, offence against family, narcotics, liquor laws, drunk/alcohol/drugs, disorderly conduct, vagrancy, gambling, driving under the influence (alcohol and/or drugs), vehicle laws, vandalism, warrants, receiving stolen property, federal offences with or without money, miscellaneous felonies, and miscellaneous misdemeanors.



report was prepared by the Riverside County Sheriff's Department for the City of Palm Desert

## Traffic Data

2023 Collisions

37 49 42

29 21 23

OCTOBER NOVEMBER DECEMBER

Injury & Fatal Collisions — Non-Injury Collisions

## **Collisions by Type**

2024



2023

#### **Citations**

2024







## **Traffic Safety**

14.9

1.6

OCTOBER



**Traffic Safety Definitions and Formulas:** 



2.1

DECEMBER

2.3

NOVEMBER

Traffic Enforcement Index Traffic Collision Index

<u>Traffic Enforcement Index -</u> A statistic that reflects the effectiveness of a traffic enforcement program in reducing accidents and is expressed as Hazardous Citations + DUI Arrests / Fatal & Injury Collisions.

<u>Traffic Collision Index -</u> A statistic that measures non-injury collisions over fatal and injury collisions, expressed as Non-Injury Collisions / Fatal & Injury Collisions.

ALPR Assisted Investigations -As of 12/31/24 Total arrests = 121. Total amount recovered = \$757,350



report was prepared by the Riverside County Sheriff's Department for the City of Palm Desert

MEETING DATE: February 11