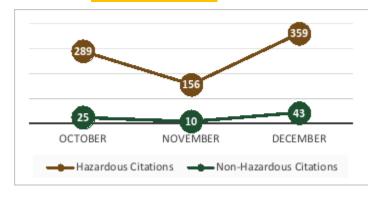

s defined by the Federal Bureau of Investigation) Forgery, fraud and insufficient funds checks, sex offences felonies, sex offences misdemeanors, non-aggravated assaults, weapons laws, offence against family, narcotics, liquor laws, drunk/alcohol/drugs, disorderly conduct, vagrancy, gambling, driving under the influence (alcohol and/or drugs), vehicle laws, vandalism, warrants, receiving stolen property, federal offences with or without money, miscellaneous felonies, and miscellaneous misdemeanors.



report was prepared by the Riverside County Sheriff's Department for the City of Palm Desert

## Traffic Data

2023 Collisions

37 49 42

29 21 23

OCTOBER NOVEMBER DECEMBER

Injury & Fatal Collisions — Non-Injury Collisions

## **Collisions by Type**

2024



2023

#### **Citations**

2024







## **Traffic Safety**

14.9

1.6

OCTOBER



**Traffic Safety Definitions and Formulas:** 



2.1

DECEMBER

2.3

NOVEMBER

Traffic Enforcement Index Traffic Collision Index

<u>Traffic Enforcement Index -</u> A statistic that reflects the effectiveness of a traffic enforcement program in reducing accidents and is expressed as Hazardous Citations + DUI Arrests / Fatal & Injury Collisions.

<u>Traffic Collision Index -</u> A statistic that measures non-injury collisions over fatal and injury collisions, expressed as Non-Injury Collisions / Fatal & Injury Collisions.

ALPR Assisted Investigations -As of 12/31/24 Total arrests = 121. Total amount recovered = \$757,350



report was prepared by the Riverside County Sheriff's Department for the City of Palm Desert

MEETING DATE: February