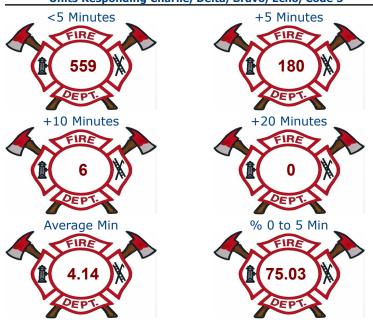

#### **Average Enroute to On-Scene Time**

\*Units Responding Charlie, Delta, Bravo, Echo, Code 3

Enroute Time: Unit has been acknowledged as responding. On-Scene Time: Unit has been acknowledged as being On-Scene.