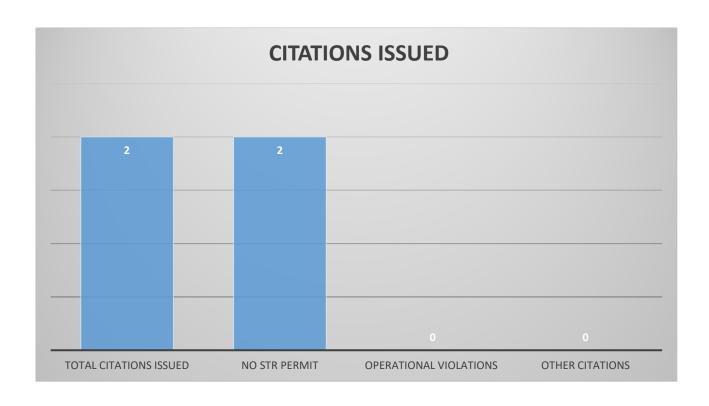

## Monthly Report Details:

This reporting period will reflect proactive patrols and investigations for January 2025

The Code Compliance swing shift officer performed 76 routine proactive patrols including monitoring short-term rental properties and responding to complaints regarding short-term rental violations. He performed and responded to 20 routine and after-hours code compliance complaints. During this reporting period, two citations were issued for operating a short-term rental property without a valid permit. No citations were issued for routine code compliance violations.

#### **Citations Issued:**

| Operating without a Short-term Rental Permit:   | 2 |
|-------------------------------------------------|---|
| Unruly Gathering/Noise Disturbance:             | 0 |
| No Onsite Owner:                                | 0 |
| Occupancy Violation (minimum number of days):   | 0 |
| Occupancy Violation (maximum number of guests): | 0 |
| Failure to Respond within 30 Minutes:           | 0 |
| Failure to Renew Short-Term Rental Permit:      | 0 |
| Failure to Remove Waste Container/Debris:       | 0 |
| Other Operational Violations:                   | 0 |
| Other Citations:                                | 0 |
| Total Citations Issued:                         | 0 |