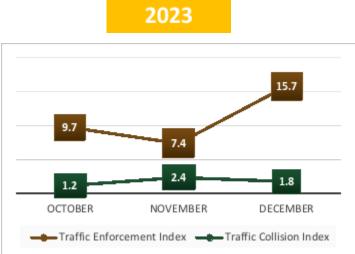

## **Traffic Safety**

14.9

1.6

OCTOBER

**Traffic Safety Definitions and Formulas:** 

2.1

DECEMBER

2.3

NOVEMBER

Traffic Enforcement Index Traffic Collision Index

<u>Traffic Enforcement Index -</u> A statistic that reflects the effectiveness of a traffic enforcement program in reducing accidents and is expressed as Hazardous Citations + DUI Arrests / Fatal & Injury Collisions.

<u>Traffic Collision Index -</u> A statistic that measures non-injury collisions over fatal and injury collisions, expressed as Non-Injury Collisions / Fatal & Injury Collisions.

ALPR Assisted Investigations -As of 12/31/24 Total arrests = 121. Total amount recovered = \$757,350