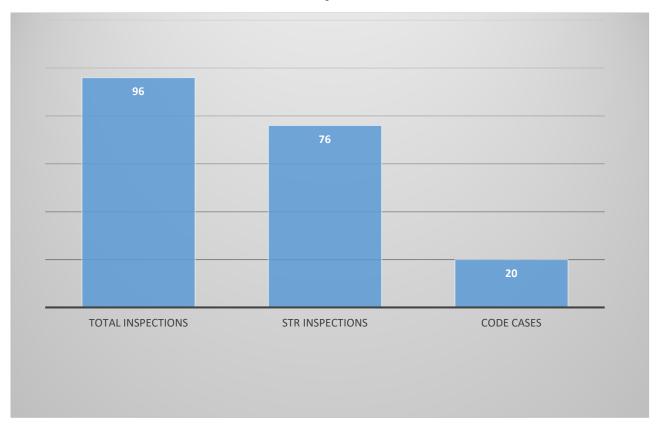

## Monthly Report Details:

This reporting period will reflect proactive patrols and investigations for January 2025

The Code Compliance swing shift officer performed 76 routine proactive patrols including monitoring short-term rental properties and responding to complaints regarding short-term rental violations. He performed and responded to 20 routine and after-hours code compliance complaints. During this reporting period, two citations were issued for operating a short-term rental property without a valid permit. No citations were issued for routine code compliance violations.

#### **Total Inspections:**

| Routine Proactive STR inspections:              | 76 |
|-------------------------------------------------|----|
| Code Compliance Routine After-hours Complaints: | 20 |
| Total Inspections:                              | 96 |