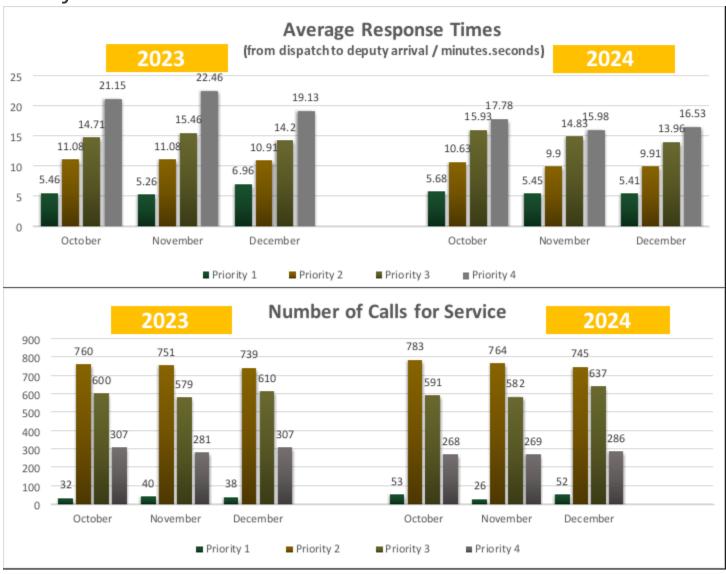

#### DEPARTMENTAL REPORT ITEM NO.

Year: 2025 REPORT: January

## October 1, 2024 - December 31, 2024

\*This report reflects the most current UCR data.

## Calls for Service

- **Priority 1** Involve circumstances that pose a clearly defined threat to human life or property.
- Priority 2 Involve circumstances of an urgent but not life-threatening nature (e.g., minor assaults and batteries)
- **Priority 3** Involve circumstances which are neither urgent nor life threatening (e.g., disturbances of the peace)
- Priority 4 Incident occurring in the past or "cold" calls.