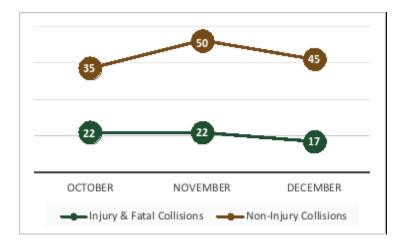

## Traffic Data

2023 Collisions

37 49 42

29 21 23

OCTOBER NOVEMBER DECEMBER

Injury & Fatal Collisions — Non-Injury Collisions

## **Collisions by Type**

2024

2023