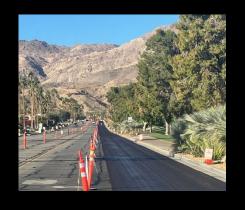

## Civil Construction

## SEAL COATING

 390,000 Square feet of sealcoating completed; equivalent to surface area of 7 NFL Football Fields.