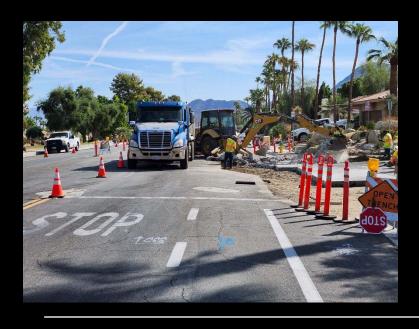

s prior to the meeting.

/S/ Erika Castellano

Recording Secretary

77

79

3

#### PUBLIC SAFETY COMMITTEE CITY OF PALM DESERT STAFF REPORT

MEETING DATE: January 21, 2025

PREPARED BY: Neal Ennis, Project Manager

SUBJECT: PRESENTATION – HAYSTACK ROAD TRAFFIC CALMING PROJECT

#### **RECOMMENDATION:**

This is a presentation, there is no action required with this item.

#### **BACKGROUND/ANALYSIS:**

The Public Safety Committee requested an update on the Haystack Road Traffic Calming Project.

#### **FINANCIAL IMPACT:**

There is no financial impact associated with this item.

#### **ATTACHMENTS:**

1. Presentation – Update on Haystack Road Traffic Calming Project





## Proposed Buffered Class II Bike Lanes





West of Heliotrope Dr.



East of Heliotrope Dr.



## Civil Construction











## SEAL COATING

 390,000 Square feet of sealcoating completed; equivalent to surface area of 7 NFL Football Fields.



# PUBLIC SAFETY COMMITTEE CITY OF PALM DESERT REGULAR MEETING MINUTES

December 10, 2024, 3:30 p.m.

Present: Committee Member Joseph Butts, Vice Chair Terry Kramer,

Committee Member Douglas Luhring, Committee Member Stephen Nelson, Committee Member Frank Taylor, Chair Kevin

Wahlstrom, Committee Member Jeff Alley

Staff Present: Assistant City Manager Chris Escobedo, Public Safety Analyst

Daniel Hurtado, Code Compliance Supervisor Pedro Rodriguez,

Recording Secretary Erika Castellano

#### 1. CALL TO ORDER

A Regular Meeting of the Public Safety Committee was called to order by Chair Wahlstrom on December 10, 2024, at 3:32 p.m. in the Administrative Conferen