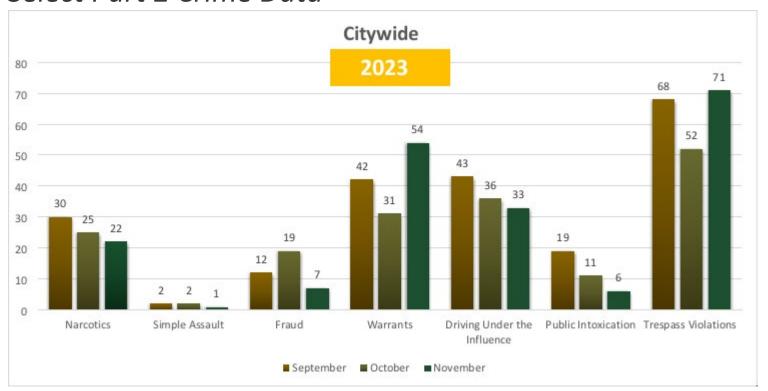

#### Select Part 2 Crime Data

Part 2 Crimes: (as defined by the Federal Bureau of Investigation) Forgery, fraud and insufficient funds checks, sex offences felonies, sex offences misdemeanors, non-aggravated assaults, weapons laws, offence against family, narcotics, liquor laws, drunk/alcohol/drugs, disorderly conduct, vagrancy, gambling, driving under the influence (alcohol and/or drugs), vehicle laws, vandalism, warrants, receiving stolen property, federal offences with or without money, miscellaneous felonies, and miscellaneous misdemeanors.