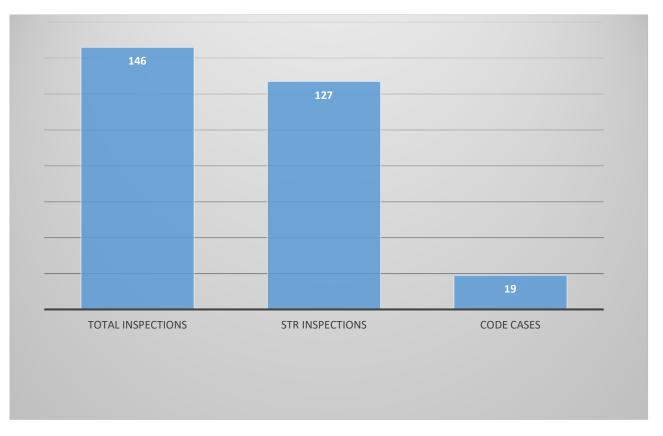

### Monthly Report Details:

This reporting period will reflect proactive patrols and investigations for December 2024

The Code Compliance swing shift officer performed 127 routine proactive patrols including monitoring short-term rental properties and responding to complaints regarding short-term rental violations. He performed and responded to 19 routine and after-hours code compliance complaints. During this reporting period, no citations were issued for operating a short-term rental property without a valid permit. No citations were issued for routine code compliance violations.

#### **Total Inspections:**

| Routine Proactive STR inspections:              | 127 |
|-------------------------------------------------|-----|
| Code Compliance Routine After-hours Complaints: | 19  |
| Total Inspections:                              | 146 |