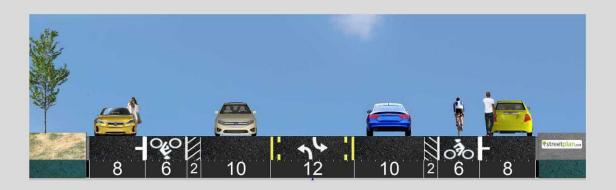

## Proposed Buffered Class II Bike Lanes

West of Heliotrope Dr.

East of Heliotrope Dr.