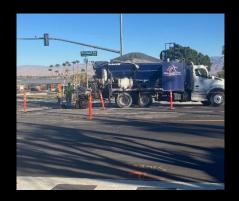

## Civil Construction

## SEAL COATING

 390,000 Square feet of sealcoating completed; equivalent to surface area of 7 NFL Football Fields.