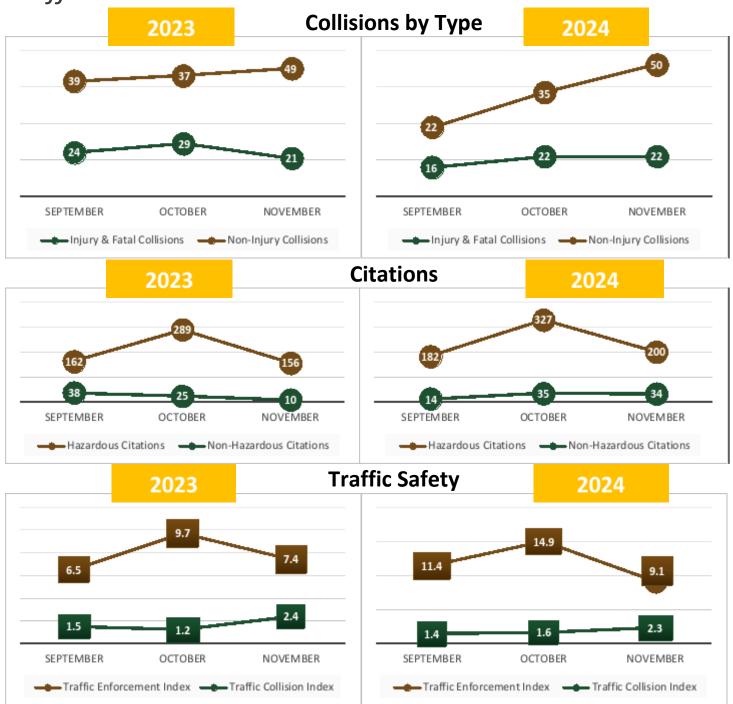

## September 1, 2024 - November 30, 2024

\*This report reflects the most current UCR data.

### Calls for Service

**Priority 1** - Involve circumstances that pose a clearly defined threat to human life or property.

Priority 2 - Involve circumstances of an urgent but not life-threatening nature (e.g., minor assaults and batteries)

**Priority 3** - Involve circumstances which are neither urgent nor life threatening (e.g., disturbances of the peace)

This report was prepared by the Riverside County Sheriff's Department for the City of Palm Desert

**Part 1 Crimes:** (as defined by the Federal Bureau of Investigation) Criminal homicide, forceable rape, robbery, aggravated assault, burglary, grand theft, grand auto theft, arson.

#### Select Part 2 Crime Data

Part 2 Crimes: (as defined by the Federal Bureau of Investigation) Forgery, fraud and insufficient funds checks, sex offences felonies, sex offences misdemeanors, non-aggravated assaults, weapons laws, offence against family, narcotics, liquor laws, drunk/alcohol/drugs, disorderly conduct, vagrancy, gambling, driving under the influence (alcohol and/or drugs), vehicle laws, vandalism, warrants, receiving stolen property, federal offences with or without money, miscellaneous felonies, and miscellaneous misdemeanors.

### Traffic Data

#### **Traffic Safety Definitions and Formulas:**

<u>Traffic Enforcement Index -</u> A statistic that reflects the effectiveness of a traffic enforcement program in reducing accidents and is expressed as Hazardous Citations + DUI Arrests / Fatal & Injury Collisions.

<u>Traffic Collision Index -</u> A statistic that measures non-injury collisions over fatal and injury collisions, expressed as Non-Injury Collisions / Fatal & Injury Collisions.

ALPR Assisted Investigations -As of 11/30/24 Total arrests = 118. Total amount recovered = \$753,350