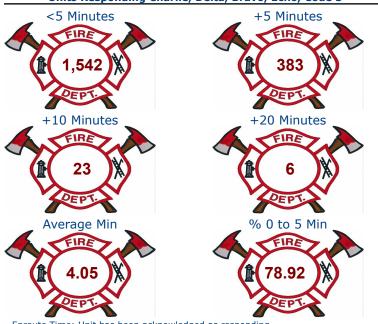

#### 10/1/2024 to 12/31/2024

#### **Incident Response Activity**

\*At least 1 Resource Dispatched

| Incident Type           | #     |
|-------------------------|-------|
| Com Fire                | 2     |
| False Alarm             | 243   |
| Haz Mat                 | 1     |
| Medical                 | 2,247 |
| Multi-Fam Dwelling Fire | 2     |
| Other Fire              | 18    |
| Other Misc              | 5     |
| Public Service Assist   | 179   |
| Res Fire                | 5     |
| Rescue                  | 11    |
| Ringing Alarm           | 7     |
| Standbv                 | 18    |
| Traffic Collision       | 125   |
| Vehicle Fire            | 4     |
| Wildland Fire           | 5     |
| Incident Total          | 2,872 |

#### **Average Enroute to On-Scene Time**

\*Units Responding Charlie, Delta, Bravo, Echo, Code 3

Enroute Time: Unit has been acknowledged as responding. On-Scene Time: Unit has been acknowledged as being On-Scene.

#### Tranchort

|                                       | Transport             |       |  |
|---------------------------------------|-----------------------|-------|--|
| *Based on Units with a Transport time |                       |       |  |
| Jurisdiction Ambulance Responses      |                       |       |  |
| DRI                                   | М                     | 100   |  |
| EMO                                   |                       | 1,161 |  |
| JFK                                   |                       | 8     |  |
| Oth                                   | er                    | 1     |  |
| RUH                                   | HS                    | 1     |  |
| Total:                                |                       | 1,271 |  |
| Ambulanc                              | e Mutual Aid Given    |       |  |
| DRI                                   | М                     | 46    |  |
| EMO                                   |                       | 358   |  |
| JFK                                   |                       | 4     |  |
| Oth                                   | er                    | 1     |  |
| Total:                                |                       | 409   |  |
| Ambulanc                              | e Mutual Aid Received |       |  |
| DRI                                   | М                     | 31    |  |
| EMO                                   |                       | 342   |  |
| JFK                                   |                       | 3     |  |
| Oth                                   | er                    | 1     |  |
|                                       |                       |       |  |

#### **Mutual Aid**

| *Unit responses              |                               |  |
|------------------------------|-------------------------------|--|
| Jurisdiction Units Responses |                               |  |
| Engine                       | 1,508                         |  |
| Medic                        | 1,934                         |  |
| Rescue                       | 1                             |  |
| Squad                        | 633                           |  |
| Truck/Quint                  | 360                           |  |
| Total:                       | 4,436                         |  |
| Mutual Aid Given             |                               |  |
| Engine                       | 534                           |  |
| Medic                        | 655                           |  |
| Squad                        | 261                           |  |
| Truck/Quint                  | 118                           |  |
| Total:                       | 1,568                         |  |
| Mutual Aid Received          |                               |  |
| Breathing Support            | 3                             |  |
| Brush                        | 25                            |  |
| Chief                        | 33                            |  |
| Dozer                        | 1                             |  |
| Engine                       | 870                           |  |
| Environmental Health         | 1                             |  |
| Medic                        | 614                           |  |
| PIO                          | 8                             |  |
| Safety                       | 1                             |  |
|                              | 29<br>Pag <del>e</del> 7 of 3 |  |