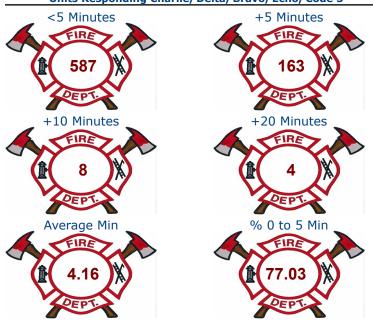

#### 12/1/2024 to 12/31/2024

#### **Incident Response Activity**

\*At least 1 Resource Dispatched

| Incident Type           | #     |
|-------------------------|-------|
| Com Fire                | 2     |
| False Alarm             | 79    |
| Medical                 | 862   |
| Multi-Fam Dwelling Fire | 1     |
| Other Fire              | 7     |
| Other Misc              | 2     |
| Public Service Assist   | 78    |
| Res Fire                | 3     |
| Rescue                  | 5     |
| Ringing Alarm           | 1     |
| Standby                 | 7     |
| Traffic Collision       | 52    |
| Vehicle Fire            | 1     |
| Wildland Fire           | 1     |
| Incident Total          | 1,101 |

#### **Average Enroute to On-Scene Time**

\*Units Responding Charlie, Delta, Bravo, Echo, Code 3

Enroute Time: Unit has been acknowledged as responding.
On-Scene Time: Unit has been acknowledged as being On-Scene.

#### **Transport**

|        | *Based on Units with a Transport time |     |  |  |
|--------|---------------------------------------|-----|--|--|
| Jurisc | liction Ambulance Respons             | ses |  |  |
|        | DRM                                   | 41  |  |  |
|        | EMC                                   | 429 |  |  |
|        | JFK                                   | 4   |  |  |
|        | RUHS                                  | 1   |  |  |
| Total: |                                       | 475 |  |  |
| Ambu   | lance Mutual Aid Given                |     |  |  |
|        | DRM                                   | 20  |  |  |
|        | EMC                                   | 135 |  |  |
|        | JFK                                   | 2   |  |  |
| Total: | l e                                   | 157 |  |  |
| Ambu   | lance Mutual Aid Received             |     |  |  |
|        | DRM                                   | 15  |  |  |
|        | EMC                                   | 146 |  |  |
|        | JFK                                   | 2   |  |  |
|        | Other                                 | 1   |  |  |
| Total: |                                       | 164 |  |  |

#### **Mutual Aid**

| *Unit responses              |       |  |
|------------------------------|-------|--|
| Jurisdiction Units Responses |       |  |
| Engine                       | 572   |  |
| Medic                        | 727   |  |
| Squad                        | 260   |  |
| Truck/Quint                  | 142   |  |
| Total:                       | 1,701 |  |
| Mutual Aid Given             |       |  |
| Engine                       | 188   |  |
| Medic                        | 257   |  |
| Squad                        | 115   |  |
| Truck/Quint                  | 44    |  |
| Total:                       | 604   |  |
| Mutual Aid Received          |       |  |
| Breathing Support            | 3     |  |
| Brush                        | 21    |  |
| Chief                        | 16    |  |
| Dozer                        | 1     |  |
| Engine                       | 359   |  |
| Medic                        | 258   |  |
| PIO                          | 7     |  |
| Safety                       | 1     |  |
| Truck/Quint                  | 2     |  |
| Total:                       | 668   |  |
|                              | 27    |  |