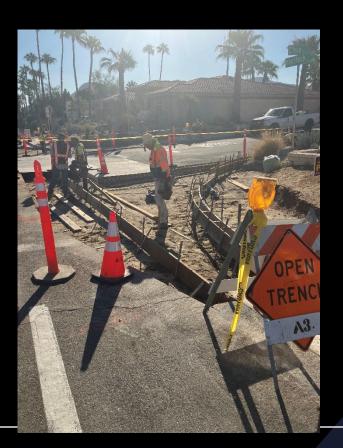

## Civil Construction

## SEAL COATING

 390,000 Square feet of sealcoating completed; equivalent to surface area of 7 NFL Football Fields.