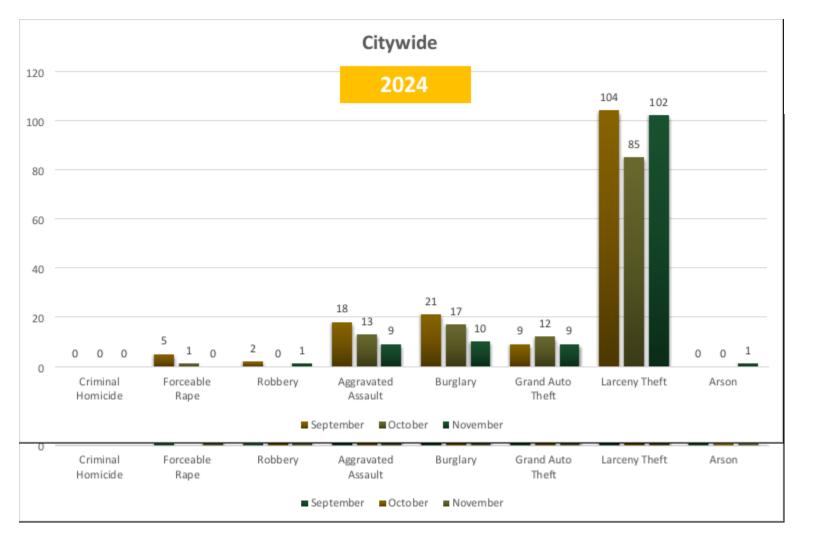

**Part 1 Crimes:** (as defined by the Federal Bureau of Investigation) Criminal homicide, forceable rape, robbery, aggravated assault, burglary, grand theft, grand auto theft, arson.