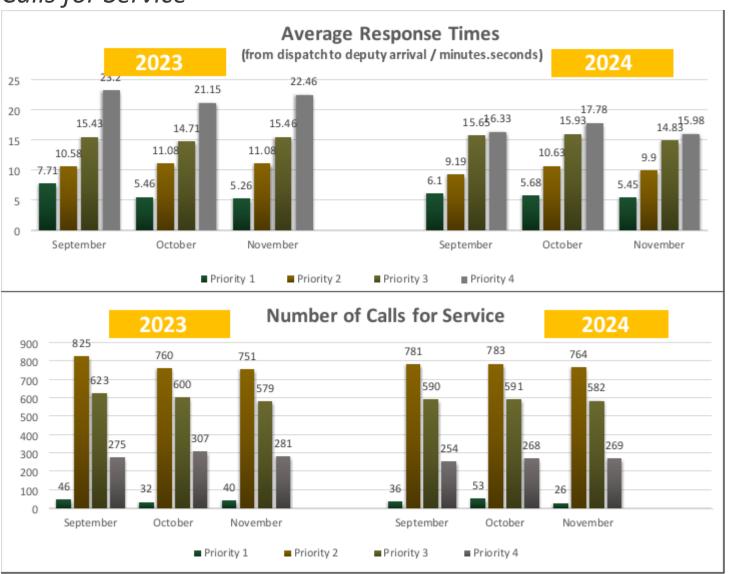

## September 1, 2024 - November 30, 2024

\*This report reflects the most current UCR data.

### Calls for Service

**Priority 1** - Involve circumstances that pose a clearly defined threat to human life or property.

Priority 2 - Involve circumstances of an urgent but not life-threatening nature (e.g., minor assaults and batteries)

**Priority 3** - Involve circumstances which are neither urgent nor life threatening (e.g., disturbances of the peace)

This report was prepared by the Riverside County Sheriff's Department for the City of Palm Desert

**Part 1 Crimes:** (as defined by the Federal Bureau of Investigation) Criminal homicide, forceable rape, robbery, aggravated assault, burglary, grand theft, grand auto theft, arson.