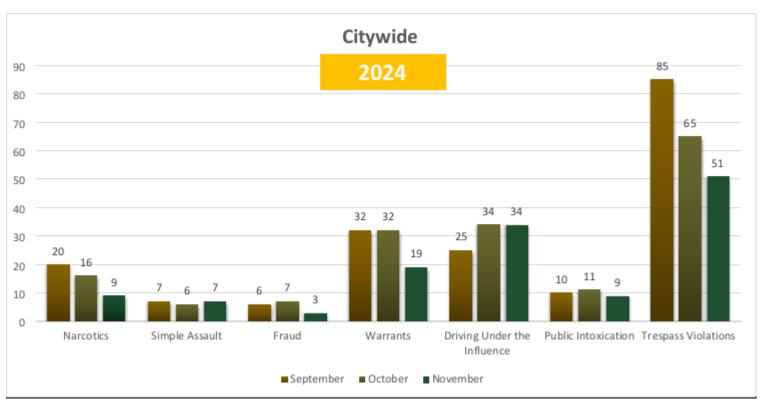

#### Select Part 2 Crime Data

Part 2 Crimes: (as defined by the Federal Bureau of Investigation) Forgery, fraud and insufficient funds checks, sex offences felonies, sex offences misdemeanors, non-aggravated assaults, weapons laws, offence against family, narcotics, liquor laws, drunk/alcohol/drugs, disorderly conduct, vagrancy, gambling, driving under the influence (alcohol and/or drugs), vehicle laws, vandalism, warrants, receiving stolen property, federal offences with or without money, miscellaneous felonies, and miscellaneous misdemeanors.