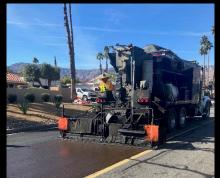

## Civil Construction

## SEAL COATING

 390,000 Square feet of sealcoating completed; equivalent to surface area of 7 NFL Football Fields.