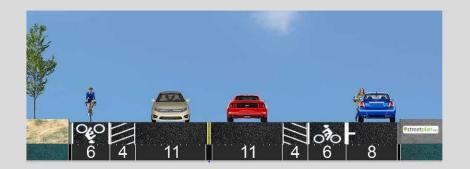

## Proposed Buffered Class II Bike Lanes

West of Heliotrope Dr.

East of Heliotrope Dr.